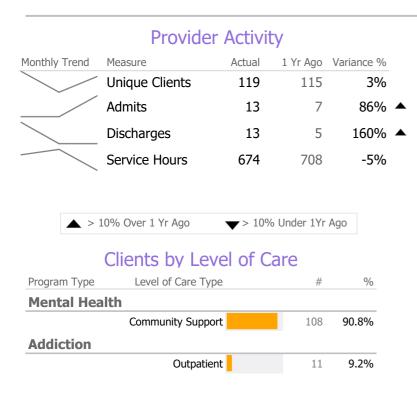

### **Program Activity**

| Measure        | Actual | 1 Yr Ago | Variance % |   |
|----------------|--------|----------|------------|---|
| Unique Clients | 11     | 12       | -8%        |   |
| Admits         | -      | 1        | -100%      | • |
| Discharges     | 3      | 2        | 50%        | • |
| Service Hours  | 72     | 46       | 56%        | • |

# **Program Activity**

| Measure        | Actual | 1 Yr Ago | Variance % |
|----------------|--------|----------|------------|
| Unique Clients | 108    | 103      | 5%         |
| Admits         | 13     | 6        | 117% 🔺     |
| Discharges     | 10     | 3        | 233% 🔺     |
| Service Hours  | 602    | 662      | -9%        |