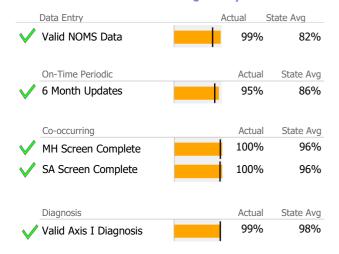

# **Data Submission Quality**

### **Discharge Outcomes**

<sup>\*</sup> State Avg based on 106 Active Standard Outpatient Programs

Reporting Period: July 2021 - September 2021 (Data as of Feb 01, 2022)