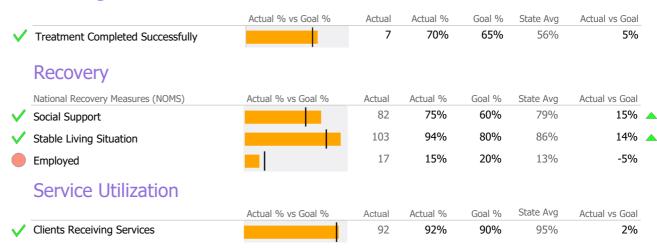

### **Discharge Outcomes**

<sup>\*</sup> State Avg based on 106 Active Standard Outpatient Programs

Reporting Period: July 2021 - September 2021 (Data as of Feb 01, 2022)

### Discharge Outcomes