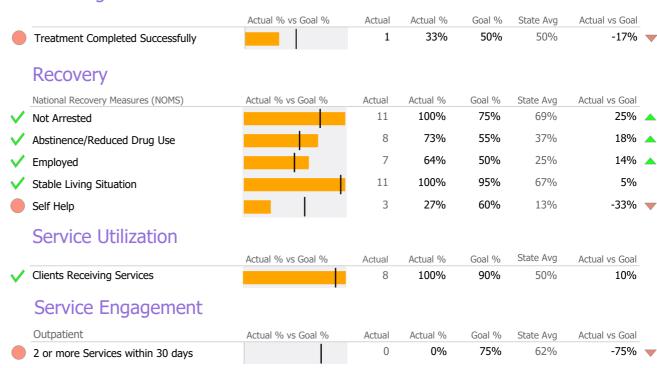

### **Discharge Outcomes**

<sup>\*</sup> State Avg based on 106 Active Standard Outpatient Programs

Reporting Period: July 2021 - September 2021 (Data as of Feb 01, 2022)

### Discharge Outcomes