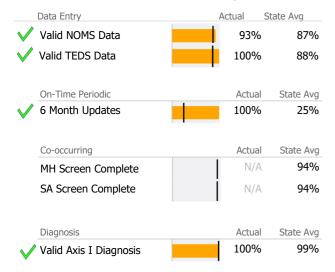

September 2021 (Data as of Feb 01, 2022)

Satisfied % vs Goal%

**Consumer Satisfaction Survey** 

Question Domain





#### 370 Beach Road OP -100210

LifeBridge Community Services (formerly FSW Inc) Addiction - Outpatient - Standard Outpatient

# Connecticut Dept of Mental Health and Addiction Services Program Quality Dashboard

Reporting Period: July 2021 - September 2021 (Data as of Feb 01, 2022)

### **Program Activity**

| Measure        | Actual | 1 Yr Ago | Variance % |   |
|----------------|--------|----------|------------|---|
| Unique Clients | 11     | 12       | -8%        |   |
| Admits         | -      | 1        | -100%      | • |
| Discharges     | 3      | 2        | 50%        | • |
| Service Hours  | 72     | 46       | 56%        | • |

# **Data Submission Quality**



## Data Submitted to DMHAS by Month

|            |   | Jul    | Aug     | Sep     | % Months Submitted |
|------------|---|--------|---------|---------|--------------------|
| Admission  | 5 |        |         |         | 0%                 |
| Discharges | 5 |        |         |         | 100%               |
| Services   |   |        |         |         | 67%                |
|            | 1 | or mor | e Recor | ds Subn | nitted to DMHAS    |

### **Discharge Outcomes**





<sup>\*</sup> State Avg based on 106 Active Standard Outpatient Programs

Reporting Period: July 2021 - September 2021 (Data as of Feb 01, 2022)

# **Program Activity**

| Measure        | Actual | 1 Yr Ago | Variance % |
|----------------|--------|----------|------------|
| Unique Clients | 108    | 103      | 5