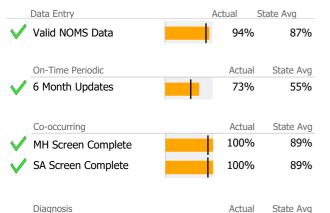

#### Data Submission Quality

| Data Entry           | Actual | State Avg   |
|----------------------|--------|-------------|
| Valid NOMS Data      | 66%    | 84%         |
| On-Time Periodic     | Actua  | State Avg   |
| 6 Month Updates      | 0%     | 8%          |
| Co-occurring         | Actua  | I State Avg |
| MH Screen Complete   | 91%    | 92%         |
| V SA Screen Complete | . 100% | 100%        |
|                      |        |             |
| Diagnosis            | Actua  | State Ava   |

|              | Diagnosis              | Actual | State Avg |  |
|--------------|------------------------|--------|-----------|--|
| $\checkmark$ | Valid Axis I Diagnosis | 100%   | 100%      |  |