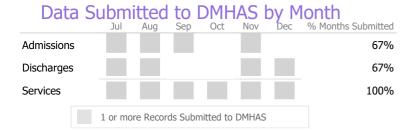

#### Data Submitted to DMHAS by Month

|            | Jul | Aug | Sep | Oct | Nov | Dec | % Months Submitted |
|------------|-----|-----|-----|-----|-----|-----|--------------------|
| Admissions |     |     |     |     |     |     | 67%                |
| Discharges |     |     |     |     |     |     | 67%                |
| Services   |     |     |     |     |     |     | 17%                |
|            |     |     |     |     |     |     |                    |