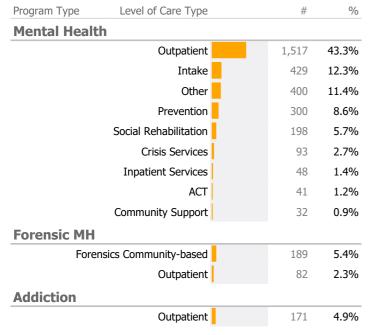

#### **Connecticut Mental Health Center** New Haven, CT

Reporting Period: July 2021 - December 2021 (Data as of Mar 16, 2022)



#### Clients by Level of Care





#### **Client Demographics**

| Age               | #        | %      | State Avg | Gender                          | #        | %       | State Avg    |
|-------------------|----------|--------|-----------|---------------------------------|----------|---------|--------------|
| 18-25             | 276      | 12%    | 9%        | Male 🗾                          | 1,457    | 59%     | 59%          |
| 26-34             | 392      | 16%    | 21%       | Female                          | 995      | 40%     | 41%          |
| 35-44             | 501      | 21%    | 23%       | Transgender                     | 13       | 1%      | 0%           |
| 45-54             | 438      | 18%    | 19%       |                                 |          |         |              |
| 55-64             |