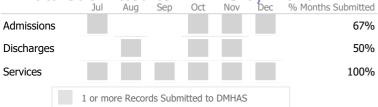

#### Data Submitted to DMHAS by Month

|            | Jul | Aug | Sep | Oct | Nov | Dec | % Months Submitted |
|------------|-----|-----|-----|-----|-----|-----|--------------------|
| Admissions |     |     |     |     |     |     | 67%                |
| Discharges |     |     |     |     |     |     | 67%                |
| Services   |     |     |     |     |     |     | 17%                |
|            |     |     |     |     |     |     |                    |