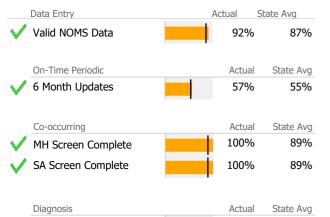

#### Data Submission Quality

| Data Entry           | Actual | State Avg   |
|----------------------|--------|-------------|
| Valid NOMS Data      | 66%    | 84%         |
| On-Time Periodic     | Actua  | State Avg   |
| 6 Month Updates      | 0%     | 8%          |
| Co-occurring         | Actua  | I State Avg |
| MH Screen Complete   | 91%    | 92%         |
| V SA Screen Complete | . 100% | 100%        |
|                      |        |             |
| Diagnosis            | Actua  | State Ava   |