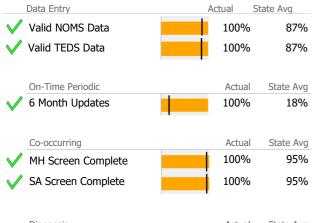

#### Data Submission Quality

| Data Entry           | Actual | State Avg   |
|----------------------|--------|-------------|
| Valid NOMS Data      | 66%    | 84%         |
| On-Time Periodic     | Actua  | State Avg   |
| 6 Month Updates      | 0%     | 8%          |
| Co-occurring         | Actua  | I State Avg |
| MH Screen Complete   | 91%    | 92%         |
| V SA Screen Complete | . 100% | 100%        |
|                      |        |             |
| Diagnosis            | Actua  | State Ava   |

|              | Diagnosis              | Actual | State Avg |  |
|--------------|------------------------|--------|-----------|--|
| $\checkmark$ | Valid Axis I Diagnosis | 100%   | 100%      |  |