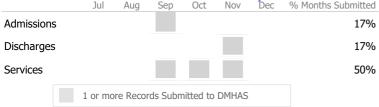

#### Data Submitted to DMHAS by Month

|            | Jul     | Aug       | Sep     | Oct       | Nov   | Dec | % Months Submitted |
|------------|---------|-----------|---------|-----------|-------|-----|--------------------|
| Admissions |         |           |         |           |       |     | 0%                 |
| Discharges |         |           |         |           |       |     | 83%                |
|            | 1 or mo | ore Recor | ds Subn | nitted to | DMHAS |     |                    |