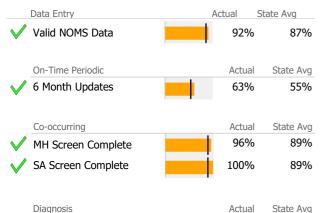

## Data Submission Quality

Valid Axis I Diagnosis

|              | Data Entry         | Actual | State Avg |     |
|--------------|--------------------|--------|-----------|-----|
|              | Valid NOMS Data    | 77%    | 6 8       | 4%  |
|              | On-Time Periodic   | Actua  | al State  | Δνα |
|              | 6 Month Updates    | N/A    |           | 8%  |
|              |                    |        |           |     |
|              | Co-occurring       | Actua  | al State  | Avg |
| $\checkmark$ | MH Screen Complete | 100%   | 6 9       | 2%  |
| $\checkmark$ | SA Screen Complete | 100%   | 6 10      | 0%  |
|              |                    |        |           |     |
|              | Diagnosis          | Actua  | al State  | Avg |