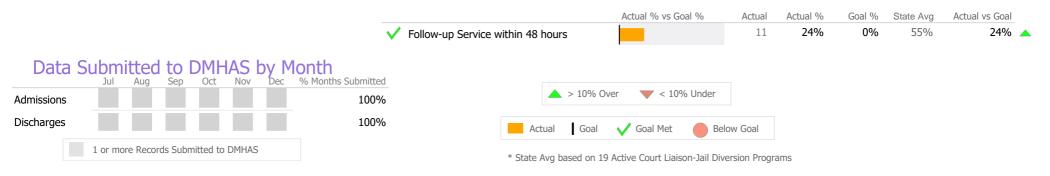

#### Crisis

|                                                            | Actual % vs Goal % | Actual | Actual % | Goal % | State Avg | Actual vs Goal |
|------------------------------------------------------------|--------------------|--------|----------|--------|-----------|----------------|
| <ul> <li>Evaluation within 1.5 hours of Request</li> </ul> |                    | 18     | 100%     | 75%    | 70%       | 25% 🔺          |
| Community Location Evaluation                              |                    | 18     | 100%     | 80%    | 69%       | 20% 🔺          |
| ✓ Follow-up Service within 48 hours                        |                    | 2      | 100%     | 90%    | 67%       | 10%            |
|                                                            |                    |        |          |        |           |                |

#### Crisis

|                                      |                          |                                        | Actual % vs Goal %            | Actual  | Actual % | Goal % | State Avg | Actual vs Goal |  |
|--------------------------------------|--------------------------|----------------------------------------|-------------------------------|---------|----------|--------|-----------|----------------|--|
|                                      | $\checkmark$             | Evaluation within 1.5 hours of Request |                               | 49      | 91%      | 75%    | 70%       | 16%            |  |
|                                      | $\checkmark$             | Community Location Evaluation          |                               | 46      | 85%      | 80%    | 69%       | 5%             |  |
|                                      |                          | Follow-up Service within 48 hours      |                               | 9       | 53%      | 90%    | 67%       | -37%           |  |
| Submitted to DMHAS by Mo             | Months Submitted<br>100% | ▲ > 10% Ov                             | •                             |         |          |        |           |                |  |
|                                      | 100 /8                   | Actual Goal                            | V Goal Met 🛛 🛑 Bel            | ow Goal |          |        |           |                |  |
| 1 or more Records Submitted to DMHAS |                          |                                        | - 26 Astron Mahile Osiais Tas |         |          |        |           |                |  |