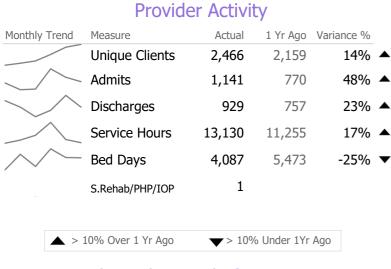

#### **Program Activity**

| Measure                      | Actual | 1 Yr Ago | Variance % |
|------------------------------|--------|----------|------------|
| Unique Clients               | 198    | 210      | -6%        |
| Admits                       | 7      | 3        | 133% 🔺     |
| Discharges                   | 5      | 15       | -67% 🔻     |
| Service Hours                | 219    | 132      | 66% 🔺      |
| Social Rehab/PHP/IOP<br>Days | 1      | 0        |            |