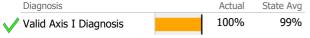

|              | Diagnosis              | Actual | State Avy |  |
|--------------|------------------------|--------|-----------|--|
| $\checkmark$ | Valid Axis I Diagnosis | 100%   | 100%      |  |