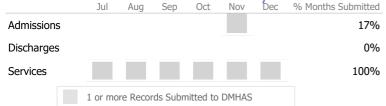

# Data Submitted Aug to Sep DMHAS Oct by Month Admissions 17% Discharges 100%

|     | ▲ > 10% 0 | Over 🔍 < 2 | 10% Under      |
|-----|-----------|------------|----------------|
| Act | tual Goal | V Goal Me  | t 📄 Below Goal |