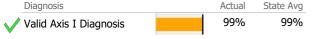

|              | Diagnosis              | Actual | State Avg |  |
|--------------|------------------------|--------|-----------|--|
| $\checkmark$ | Valid Axis I Diagnosis | 100%   | 100%      |  |