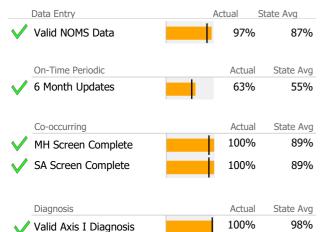

#### Data Submission Quality

| Data Entry           | Actual | State Avg   |
|----------------------|--------|-------------|
| Valid NOMS Data      | 66%    | 84%         |
| On-Time Periodic     | Actua  | State Avg   |
| 6 Month Updates      | 0%     | 8%          |
| Co-occurring         | Actua  | I State Avg |
| MH Screen Complete   | 91%    | 92%         |
| V SA Screen Complete | . 100% | 100%        |
|                      |        |             |
| Diagnosis            | Actua  | State Ava   |

|              | Diagnosis              | Actual | State Avg |  |
|--------------|------------------------|--------|-----------|--|
| $\checkmark$ | Valid Axis I Diagnosis | 100%   | 100%      |  |