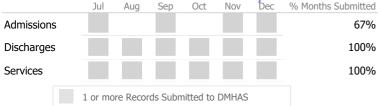

#### Data Submitted to DMHAS by Month

|            | Jul | Aug | Sep | Oct | Nov | Dec | % Months Submitted |
|------------|-----|-----|-----|-----|-----|-----|--------------------|
| Admissions |     |     |     |     |     |     | 67%                |
| Discharges |     |     |     |     |     |     | 67%                |
| Services   |     |     |     |     |     |     | 17%                |
|            |     |     |     |     |     |     |                    |