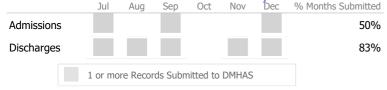

#### Data Submitted to DMHAS by Month

|            | Jul | Aug | Sep | Oct | Nov | Dec | % Months Submitted |
|------------|-----|-----|-----|-----|-----|-----|--------------------|
| Admissions |     |     |     |     |     |     | 33%                |
| Discharges |     |     |     |     |     |     | 50%                |
| Services   |     |     |     |     |     |     | 33%                |
|            |     |     |     |     |     |     |                    |