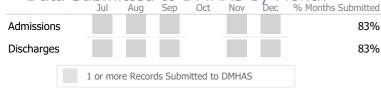

#### Data Submitted to DMHAS by Month

|            | Jul | Aug | Sep | Oct | Nov | Dec | % Months Submitted |
|------------|-----|-----|-----|-----|-----|-----|--------------------|
| Admissions |     |     |     |     |     |     | 67%                |
| Discharges |     |     |     |     |     |     | 67%                |
| Services   |     |     |     |     |     |     | 17%                |
|            |     |     |     |     |     |     |                    |