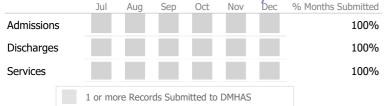

#### Data Submitted to DMHAS by Month

|            | Jul | Aug | Sep | Oct | Nov | Dec | % Months Submitted |
|------------|-----|-----|-----|-----|-----|-----|--------------------|
| Admissions |     |     |     |     |     |     | 33%                |
| Discharges |     |     |     |     |     |     | 50%                |
| Services   |     |     |     |     |     |     | 33%                |
|            |     |     |     |     |     |     |                    |