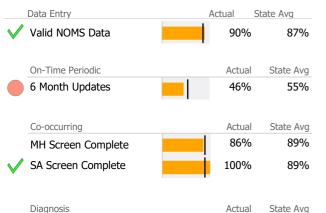

#### Data Submission Quality

| Data Entry           | Actual | State Avg   |
|----------------------|--------|-------------|
| Valid NOMS Data      | 66%    | 84%         |
| On-Time Periodic     | Actua  | State Avg   |
| 6 Month Updates      | 0%     | 8%          |
| Co-occurring         | Actua  | I State Avg |
| MH Screen Complete   | 91%    | 92%         |
| V SA Screen Complete | . 100% | 100%        |
|                      |        |             |
| Diagnosis            | Actua  | State Ava   |