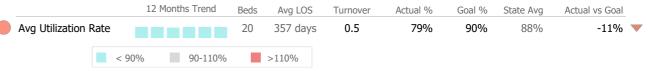

#### Bed Utilization

|                 | 12 Mon | ths Trend Beds | s Avg LOS | Turnover | Actual % | Goal % | State Avg | Actual vs Goal |
|-----------------|--------|----------------|-----------|----------|----------|--------|-----------|----------------|
| Avg Utilization | Rate   | 12             | 14 days   | 5 1.1    | 6%       | 90%    | 88%       | -84%           |
|                 | < 90%  | 90-110%        | >110%     |          |          |        |           |                |