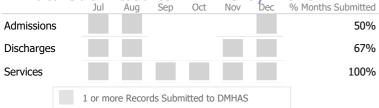

#### Data Submitted to DMHAS by Month

|            | Jul | Aug | Sep | Oct | Nov | Dec | % Months Submitted |
|------------|-----|-----|-----|-----|-----|-----|--------------------|
| Admissions |     |     |     |     |     |     | 67%                |
| Discharges |     |     |     |     |     |     | 67%                |
| Services   |     |     |     |     |     |     | 17%                |
|            |     |     |     |     |     |     |                    |