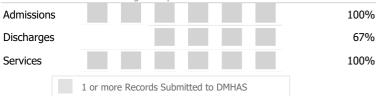

#### Data Submitted to DMHAS by Month

|            | Jul     | Aug       | Sep     | Oct       | Nov   | Dec | % Months Submitted |
|------------|---------|-----------|---------|-----------|-------|-----|--------------------|
| Admissions |         |           |         |           |       |     | 0%                 |
| Discharges |         |           |         |           |       |     | 83%                |
|            | 1 or mo | ore Recor | ds Subn | nitted to | DMHAS |     |                    |