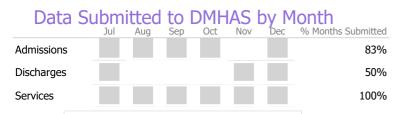

#### Data Submitted to DMHAS by Month

|            | Jul | Aug | Sep | Oct | Nov | Dec | % Months Submitted |
|------------|-----|-----|-----|-----|-----|-----|--------------------|
| Admissions |     |     |     |     |     |     | 33%                |
| Discharges |     |     |     |     |     |     | 50%                |
| Services   |     |     |     |     |     |     | 33%                |
|            |     |     |     |     |     |     |                    |