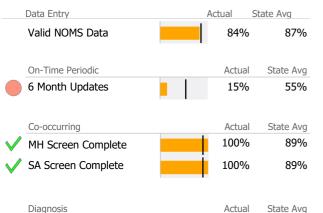

#### Data Submission Quality

| Data Entry           | Actual | State Avg   |
|----------------------|--------|-------------|
| Valid NOMS Data      | 66%    | 84%         |
| On-Time Periodic     | Actua  | State Avg   |
| 6 Month Updates      | 0%     | 8%          |
| Co-occurring         | Actua  | I State Avg |
| MH Screen Complete   | 91%    | 92%         |
| V SA Screen Complete | . 100% | 100%        |
|                      |        |             |
| Diagnosis            | Actua  | State Ava   |