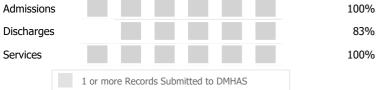

#### Data Submitted to DMHAS by Month

|            | Jul                                  | Aug | Sep | Oct | Nov | Dec | % Months Submitted |  |
|------------|--------------------------------------|-----|-----|-----|-----|-----|--------------------|--|
| Admissions |                                      |     |     |     |     |     | 100%               |  |
| Discharges |                                      |     |     |     |     |     | 100%               |  |
| Services   |                                      |     |     |     |     |     | 67%                |  |
|            | 1 or more Records Submitted to DMHAS |     |     |     |     |     |                    |  |