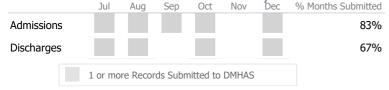

### Data Submitted to DMHAS by Month

|            | Jul     | Aug       | Sep     | Oct       | Nov   | Dec | % Months Submitted |
|------------|---------|-----------|---------|-----------|-------|-----|--------------------|
| Admissions |         |           |         |           |       |     | 83%                |
| Discharges |         |           |         |           |       |     | 33%                |
| Services   |         |           |         |           |       |     | 0%                 |
|            | 1 or mo | ore Recor | ds Subm | nitted to | DMHAS |     |                    |