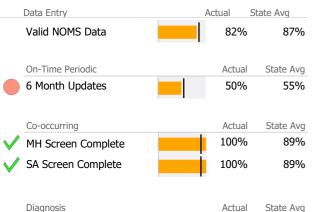

#### Data Submission Quality

| Data Entry           | Actual | State Avg   |
|----------------------|--------|-------------|
| Valid NOMS Data      | 66%    | 84%         |
| On-Time Periodic     | Actua  | State Avg   |
| 6 Month Updates      | 0%     | 8%          |
| Co-occurring         | Actua  | I State Avg |
| MH Screen Complete   | 91%    | 92%         |
| V SA Screen Complete | . 100% | 100%        |
|                      |        |             |
| Diagnosis            | Actua  | State Ava   |