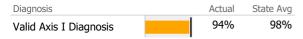

|              | Diagnosis              | Actual | State Avg |  |
|--------------|------------------------|--------|-----------|--|
| $\checkmark$ | Valid Axis I Diagnosis | 100%   | 100%      |  |