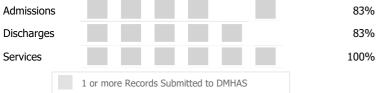

#### Data Submitted to DMHAS by Month

|            | Jul | Aug | Sep | Oct | Nov | Dec | % Months Submitted |
|------------|-----|-----|-----|-----|-----|-----|--------------------|
| Admissions |     |     |     |     |     |     | 33%                |
| Discharges |     |     |     |     |     |     | 50%                |
| Services   |     |     |     |     |     |     | 33%                |
|            |     |     |     |     |     |     |                    |