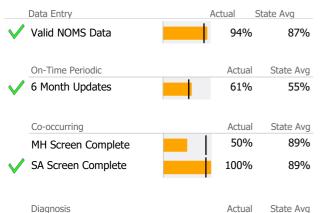

#### Data Submission Quality

| Data Entry           | Actual | State Avg   |
|----------------------|--------|-------------|
| Valid NOMS Data      | 66%    | 84%         |
| On-Time Periodic     | Actua  | State Avg   |
| 6 Month Updates      | 0%     | 8%          |
| Co-occurring         | Actua  | I State Avg |
| MH Screen Complete   | 91%    | 92%         |
| V SA Screen Complete | . 100% | 100%        |
|                      |        |             |
| Diagnosis            | Actua  | State Ava   |