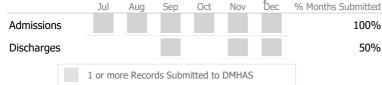

#### Data Submitted to DMHAS by Month

|            | Jul | Aug | Sep | Oct | Nov | Dec | % Months Submitted |
|------------|-----|-----|-----|-----|-----|-----|--------------------|
| Admissions |     |     |     |     |     |     | 67%                |
| Discharges |     |     |     |     |     |     | 67%                |
| Services   |     |     |     |     |     |     | 17%                |
|            |     |     |     |     |     |     |                    |