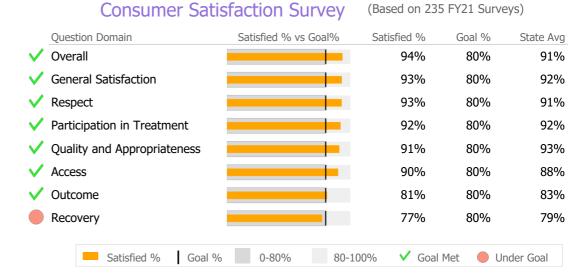

#### Service Utilization

| Clients Receiving Services | Actual % vs Goal % | Actual<br>29 | Actual % | Goal %<br>90% | State Avg<br>70% | Actual vs Goal | • |
|----------------------------|--------------------|--------------|----------|---------------|------------------|----------------|---|
| -                          | _                  |              |          |               |                  |                |   |
|                            |                    |              |          |               |                  |                |   |
|                            |                    |              |          |               |                  |                |   |
|                            |                    |              |          |               |                  |                |   |