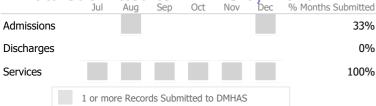

#### Data Submitted to DMHAS by Month

|            | Jul                                  | Aug | Sep | Oct | Nov | Dec | % Months Submitted |  |
|------------|--------------------------------------|-----|-----|-----|-----|-----|--------------------|--|
| Admissions |                                      |     |     |     |     |     | 100%               |  |
| Discharges |                                      |     |     |     |     |     | 100%               |  |
| Services   |                                      |     |     |     |     |     | 67%                |  |
|            | 1 or more Records Submitted to DMHAS |     |     |     |     |     |                    |  |