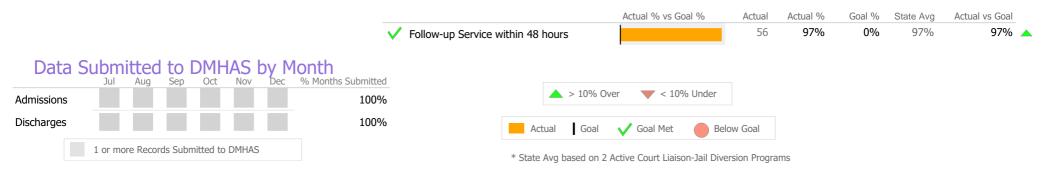

# Data Submitted to Sep Oct Nov Dec % Months Submitted

| Measure        | Actual | 1 Yr Ago | Variance % |   |
|----------------|--------|----------|------------|---|
| Unique Clients | 16     | 13       | 23% 🔺      | • |
| Admits         | 3      | 4        | -25% 🔻     | • |
| Discharges     | 6      | 4        | 50% 🔺      | • |
| Service Hours  | 1      | 1        | 100% 🔺     | • |

#### Data Submitted to DMHAS by Month

|            | Jul | Aug | Sep | Oct | Nov | Dec | % Months Submitted |
|------------|-----|-----|-----|-----|-----|-----|--------------------|
| Admissions |     |     |     |     |     |     | 33%                |
| Discharges |     |     |     |     |     |     | 50%                |
| Services   |     |     |     |     |     |     | 33%                |
|            |     |     |     |     |     |     |                    |

|        | > 10% 0 | /er          | <b>V</b> < 10 <sup>0</sup> | % Under |        |
|--------|---------|--------------|----------------------------|---------|--------|
| Actual | Goal    | $\checkmark$ | Goal Met                   | Belo    | w Goal |