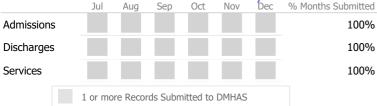

#### Data Submitted to DMHAS by Month

|            | Jul                                  | Aug | Sep | Oct | Nov | Dec | % Months Submitted |  |
|------------|--------------------------------------|-----|-----|-----|-----|-----|--------------------|--|
| Admissions |                                      |     |     |     |     |     | 100%               |  |
| Discharges |                                      |     |     |     |     |     | 100%               |  |
| Services   |                                      |     |     |     |     |     | 67%                |  |
|            | 1 or more Records Submitted to DMHAS |     |     |     |     |     |                    |  |