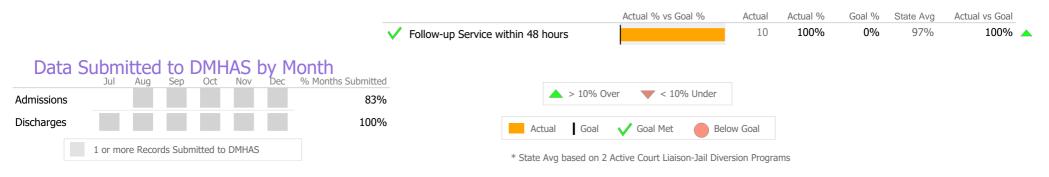

#### Data Submitted to DMHAS by Month

|            | Jul | Aug | Sep | Oct | Nov | Dec | % Months Submitted |
|------------|-----|-----|-----|-----|-----|-----|--------------------|
| Admissions |     |     |     |     |     |     | 67%                |
| Discharges |     |     |     |     |     |     | 67%                |
| Services   |     |     |     |     |     |     | 17%                |
|            |     |     |     |     |     |     |                    |

|        | > 10% 0 | ver 🔍 < 109 | 6 Under |      |
|--------|---------|-------------|---------|------|
| Actual | Goal    | 🗸 Goal Met  | Below 0 | Goal |

\* State Avg based on 16 Active Central Intake Programs