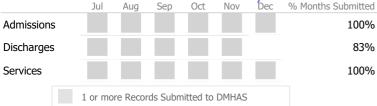

#### Data Submitted to DMHAS by Month

|            | Jul | Aug | Sep | Oct | Nov | Dec | % Months Submitted |
|------------|-----|-----|-----|-----|-----|-----|--------------------|
| Admissions |     |     |     |     |     |     | 33%                |
| Discharges |     |     |     |     |     |     | 50%                |
| Services   |     |     |     |     |     |     | 33%                |
|            |     |     |     |     |     |     |                    |