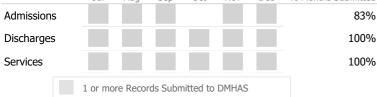

#### Data Submitted to DMHAS by Month

|            | Jul | Aug | Sep | Oct | Nov | Dec | % Months Submitted |
|------------|-----|-----|-----|-----|-----|-----|--------------------|
| Admissions |     |     |     |     |     |     | 33%                |
| Discharges |     |     |     |     |     |     | 50%                |
| Services   |     |     |     |     |     |     | 33%                |
|            |     |     |     |     |     |     |                    |

|        | > 10% 0 | /er          | <b>V</b> < 10 <sup>0</sup> | % Under |        |
|--------|---------|--------------|----------------------------|---------|--------|
| Actual | Goal    | $\checkmark$ | Goal Met                   | Belo    | w Goal |