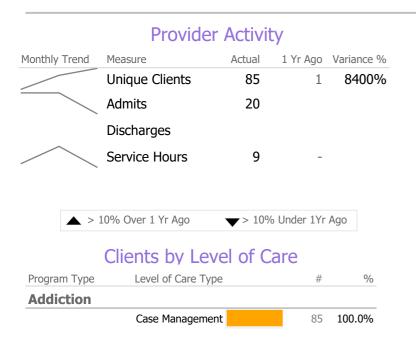

## **Program Activity**

| Measure        | Actual | 1 Yr Ago | Variance % |   |
|----------------|--------|----------|------------|---|
| Unique Clients | 85     | 1        | 8400%      | • |
| Admits         | 20     | -        |            |   |
| Discharges     | -      | -        |            |   |
| Service Hours  | 9      | -        |            |   |