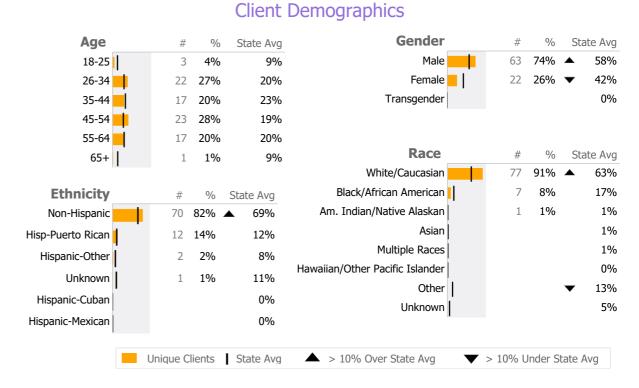

Reporting Period: July 2021 - September 2021 (Data as of Feb 01, 2022)





Survey Data Not Available

## Connecticut Dept of Mental Health and Addiction Services Program Quality Dashboard

Reporting Period: July 2021 - September 2021 (Data as of Feb 01, 2022)

## **Program Activity**

| Measure        | Actual | 1 Yr Ago | Variance % |   |
|----------------|--------|----------|------------|---|
| Unique Clients | 85     | 1        | 8400%      | • |
| Admits         | 20     | -        |            |   |
| Discharges     | -      | -        |            |   |
| Service Hours  | 9      | -        |            |   |

## Service Engagement



## Data Submitted to DMHAS by Month Jul Aug Sep Month Months Submitted





<sup>\*</sup> State Avg based on 22 Active Outreach & Engagement Programs