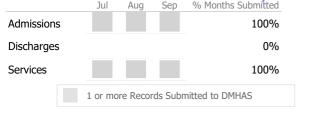

## Data Submitted to DMHAS by Month Jul Aug Sep Month Months Submitted

<sup>\*</sup> State Avg based on 22 Active Outreach & Engagement Programs