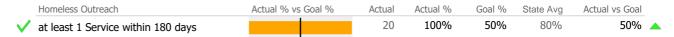

Reporting Period: July 2021 - September 2021 (Data as of Feb 01, 2022)





Survey Data Not Available

## Connecticut Dept of Mental Health and Addiction Services Program Quality Dashboard

Reporting Period: July 2021 - September 2021 (Data as of Feb 01, 2022)

## **Program Activity**

| Measure        | Actual | 1 Yr Ago | Variance % |   |
|----------------|--------|----------|------------|---|
| Unique Clients | 85     | 1        | 8400%      | • |
| Admits         | 20     | -        |            |   |
| Discharges     | -      | -        |            |   |
| Service Hours  | 9      | -        |            |   |

## Service Engagement



## Data Submitted to DMHAS by Month Jul Aug Sep Month Months Submitted





<sup>\*</sup> State Avg based on 22 Active Outreach & Engagement Programs