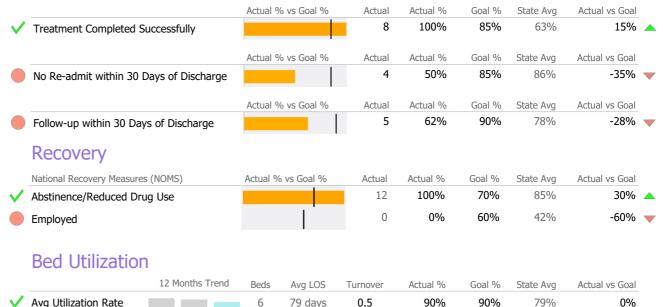

### Discharge Outcomes

|              |                                         | Actual % vs Goal % | Actual | Actual % | Goal % | State Avg | Actual vs Goal |   |
|--------------|-----------------------------------------|--------------------|--------|----------|--------|-----------|----------------|---|
| $\checkmark$ | Treatment Completed Successfully        |                    | 1      | 50%      | 50%    | 67%       | 0%             |   |
|              |                                         | Actual % vs Goal % | Actual | Actual % | Goal % | State Avg | Actual vs Goal |   |
| $\checkmark$ | No Re-admit within 30 Days of Discharge |                    | 2      | 100%     | 85%    | 83%       | 15%            |   |
|              |                                         | Actual % vs Goal % | Actual | Actual % | Goal % | State Avg | Actual vs Goal |   |
| $\checkmark$ | Follow-up within 30 Days of Discharge   |                    | 1      | 100%     | 90%    | 50%       | 10%            |   |
|              | Recovery                                |                    |        |          |        |           |                |   |
|              | National Recovery Measures (NOMS)       | Actual % vs Goal % | Actual | Actual % | Goal % | State Avg | Actual vs Goal |   |
|              | Stable Living Situation                 |                    | 16     | 70%      | 95%    | 76%       | -25%           | ▼ |
|              | Employed                                |                    | 5      | 22%      | 50%    | 21%       | -28%           | - |
|              | Self Help                               |                    | 2      | 9%       | 60%    | 24%       | -51%           | ▼ |
|              | Service Utilization                     |                    |        |          |        |           |                |   |
|              |                                         | Actual % vs Goal % | Actual | Actual % | Goal % | State Avg | Actual vs Goal |   |
|              | Clients Receiving Services              |                    | 0      | 0%       | 90%    | 9%        | N/A            | ▼ |

### Discharge Outcomes

| $\checkmark$ | Avg Utilization F | Rate  |         | 6 | 79 days | 0.5 | 90% | 90% | 79% |  |
|--------------|-------------------|-------|---------|---|---------|-----|-----|-----|-----|--|
|              |                   | < 90% | 90-110% |   | >110%   |     |     |     |     |  |