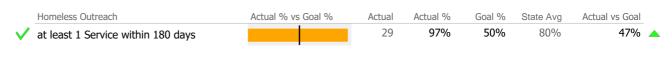

|           |          | 0%                 |
| Discharges |         |           |          | 0%                 |
|            | 1 or mo | ore Recor | rds Subr | mitted to DMHAS    |

|      | <b>&gt;</b> | 10% Over | ▼ <      | 10% Und | er         |
|------|-------------|----------|----------|---------|------------|
| Actu | Jal         | Goal     | 🗸 Goal M | et 🔴    | Below Goal |

\* State Avg based on 22 Active Outreach & Engagement Programs

| Measure        | Actual | 1 Yr Ago | Variance % |
|----------------|--------|----------|------------|
| Unique Clients | 86     | 83       | 4%         |
| Admits         | 30     | 26       | 15% 🔺      |
| Discharges     | 45     | 38       | 18% 🔺      |
| Service Hours  | 354    | 276      | 28% 🔺      |

### Service Engagement



### Data Submitted to DMHAS by Month

|            |                                      | Jul | Aug | Sep | % Months Submitted |  |  |
|------------|--------------------------------------|-----|-----|-----|--------------------|--|--|
| Admissions | ;                                    |     |     |     | 100%               |  |  |
| Discharges |                                      |     |     |     | 67%                |  |  |
| Services   |                                      |     |     |     | 100%               |  |  |
|            | 1 or more Records Submitted to DMHAS |     |     |     |                    |  |  |

|   |        | > 10% Ove | er           | ▼ < 10%  | Unde | er         |
|---|--------|-----------|--------------|----------|------|------------|
| ļ | Actual | Goal