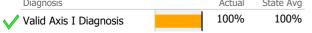

# Data Submission Quality

| Data Entry             | Ac | tual   | State Avg |
|------------------------|----|--------|-----------|
| Valid NOMS Data        |    | 100%   | 37%       |
| Valid TEDS Data        |    | 100%   | 37%       |
| On-Time Periodic       |    | Actual | State Avg |
| ✓ 6 Month Updates      |    | 0%     | 0%        |
| Co-occurring           |    | Actual | State Avg |
| V MH Screen Complete   |    | 100%   | 34%       |
| V SA Screen Complete   |    | 100%   | 34%       |
| Diagnosis              |    | Actual | State Avg |
| Valid Axis I Diagnosis |    | 100%   | 100%      |