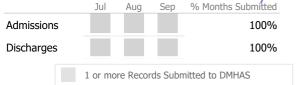

### Data Submitted to DMHAS by Month

|            | Jul     | Aug                                  | Sep | % Months Submitted |  |  |  |  |
|------------|---------|--------------------------------------|-----|--------------------|--|--|--|--|
| Admissions |         |                                      |     | 0%                 |  |  |  |  |
| Discharges |         |                                      |     | 0%                 |  |  |  |  |
| Services   |         |                                      |     | 100%               |  |  |  |  |
|            | 1 or mo | 1 or more Records Submitted to DMHAS |     |                    |  |  |  |  |

### Data Submitted to DMHAS by Month

|            | Aug | Sep | % Months Submitted |
|------------|-----|-----|--------------------|
| Admissions |     |     | 0%                 |
| Discharges |     |     | 0%                 |
| Services   |     |     | 100%               |

## Data Submitted to DMHAS by Month

|            |     | Jui    | Aug     | Sep     | % Months Submitted |
|------------|-----|--------|---------|---------|--------------------|
| Admissions |     |        |         |         | 100%               |
| Discharges |     |        |         |         | 0%                 |
| Services   |     |        |         |         | 0%                 |
|            | 1 0 | or moi | e Recor | ds Subn | nitted to DMHAS    |