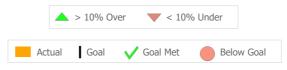

### Data Submitted to DMHAS by Month

|            | Jul     | Aug                                  | Sep | % Months Submitted |  |  |  |  |
|------------|---------|--------------------------------------|-----|--------------------|--|--|--|--|
| Admissions |         |                                      |     | 0%                 |  |  |  |  |
| Discharges |         |                                      |     | 0%                 |  |  |  |  |
| Services   |         |                                      |     | 100%               |  |  |  |  |
|            | 1 or mo | 1 or more Records Submitted to DMHAS |     |                    |  |  |  |  |

### Data Submitted to DMHAS by Month

|            | Aug | Sep | % Months Submitted |
|------------|-----|-----|--------------------|
| Admissions |     |     | 0%                 |
| Discharges |     |     | 0%                 |
| Services   |     |     | 100%               |

# Data Submitted to DMHAS by Month

| Admissions |  | 0%  |
|------------|--|-----|
| Discharges |  | 33% |
| Services   |  | 0%  |

|      | ▲ > 10% C | )ver 🔻 < 10 | )% Under |        |
|------|-----------|-------------|----------|--------|
| Actu | al Goal   | V Goal Met  | Belo     | w Goal |

## Data Submitted to DMHAS by Month

| Admissions   679     Discharges   679 |
|---------------------------------------|
|                                       |
|                                       |
| Services 0°                           |

## Data Submitted to DMHAS by Month

|            |     | Jui    | Aug     | Sep     | % Months Submitted |
|------------|-----|--------|---------|---------|--------------------|
| Admissions |     |        |         |         | 100%               |
| Discharges |     |        |         |         | 0%                 |
| Services   |     |        |         |         | 0%                 |
|            | 1 0 | or moi | e Recor | ds Subn | nitted to DMHAS    |