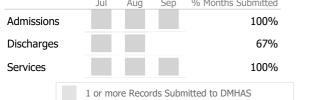

### Data Submitted to DMHAS by Month

|            | Jul     | Aug                                  | Sep | % Months Submitted |  |  |  |  |
|------------|---------|--------------------------------------|-----|--------------------|--|--|--|--|
| Admissions |         |                                      |     | 0%                 |  |  |  |  |
| Discharges |         |                                      |     | 0%                 |  |  |  |  |
| Services   |         |                                      |     | 100%               |  |  |  |  |
|            | 1 or mo | 1 or more Records Submitted to DMHAS |     |                    |  |  |  |  |