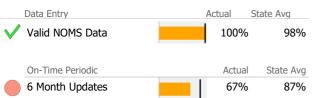

### Data Submission Quality

| Data Entry       | Actua | al St  | tate Avg  |
|------------------|-------|--------|-----------|
| Valid NOMS Data  |       | N/A    | 98%       |
|                  |       |        |           |
| On-Time Periodic | A     | Actual | State Avg |
| 6 Month Updates  |       | 30%    | 87%       |

# Data Submission Quality

| Data Entry           | Actual | State Avg |
|----------------------|--------|-----------|
| Valid NOMS Data      | 100%   | 99%       |
| Valid TEDS Data      | 100%   | 99%       |
|                      |        |           |
| On-Time Periodic     | Actual | State Avg |
| ✓ 6 Month Updates    | 98%    | 79%       |
| Co-occurring         | Actual | State Avg |
| MH Screen Complete   | 100%   | 87%       |
| V SA Screen Complete | 100%   | 88%       |
|                      |        |           |
| Diagnosis            | Actual | State Avg |

# Data Submission Quality

| Data Entry           | Actu | al S   | tate Avg  |
|----------------------|------|--------|-----------|
| Valid NOMS Data      |      | 100%   | 87%       |
| Valid TEDS Data      |      | 100%   | 88%       |
|                      |      |        |           |
| On-Time Periodic     |      | Actual | State Avg |
| V 6 Month Updates    |      | 77%    | 25%       |
|                      |      |        |           |
| Co-occurring         |      | Actual | State Avg |
| V MH Screen Complete |      | 100%   | 94%       |
| 🗸 SA Screen Complete |      | 100%   | 94%       |
|                      |      |        |           |
| Diagnosis            |      | Actual | State Avg |