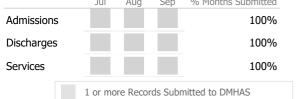

### Data Submitted to DMHAS by Month

|            | Jul     | Aug                                  | Sep | % Months Submitted |  |  |  |  |
|------------|---------|--------------------------------------|-----|--------------------|--|--|--|--|
| Admissions |         |                                      |     | 0%                 |  |  |  |  |
| Discharges |         |                                      |     | 0%                 |  |  |  |  |
| Services   |         |                                      |     | 100%               |  |  |  |  |
|            | 1 or mo | 1 or more Records Submitted to DMHAS |     |                    |  |  |  |  |