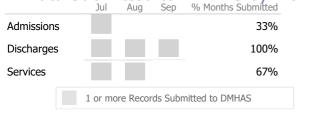

### Data Submitted to DMHAS by Month

|            | Aug | Sep | % Months Submitted |
|------------|-----|-----|--------------------|
| Admissions |     |     | 0%                 |
| Discharges |     |     | 0%                 |
| Services   |     |     | 100%               |