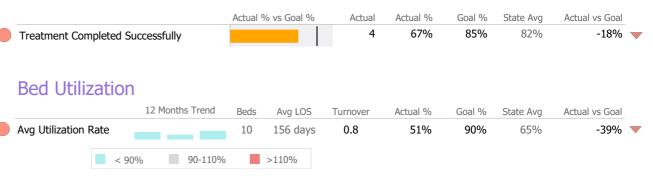

### Discharge Outcomes

|              |                                         | Actual % vs Goal % | Actual | Actual % | Goal % | State Avg | Actual vs Goal |   |
|--------------|-----------------------------------------|--------------------|--------|----------|--------|-----------|----------------|---|
| $\checkmark$ | Treatment Completed Successfully        |                    | 1      | 50%      | 50%    | 67%       | 0%             |   |
|              |                                         | Actual % vs Goal % | Actual | Actual % | Goal % | State Avg | Actual vs Goal |   |
| $\checkmark$ | No Re-admit within 30 Days of Discharge |                    | 2      | 100%     | 85%    | 83%       | 15%            |   |
|              |                                         | Actual % vs Goal % | Actual | Actual % | Goal % | State Avg | Actual vs Goal |   |
| $\checkmark$ | Follow-up within 30 Days of Discharge   |                    | 1      | 100%     | 90%    | 50%       | 10%            |   |
|              | Recovery                                |                    |        |          |        |           |                |   |
|              | National Recovery Measures (NOMS)       | Actual % vs Goal % | Actual | Actual % | Goal % | State Avg | Actual vs Goal |   |
|              | Stable Living Situation                 |                    | 16     | 70%      | 95%    | 76%       | -25%           | ▼ |
|              | Employed                                |                    | 5      | 22%      | 50%    | 21%       | -28%           | - |
|              | Self Help                               |                    | 2      | 9%       | 60%    | 24%       | -51%           | ▼ |
|              | Service Utilization                     |                    |        |          |        |           |                |   |
|              |                                         | Actual % vs Goal % | Actual | Actual % | Goal % | State Avg | Actual vs Goal |   |
|              | Clients Receiving Services              |                    | 0      | 0%       | 90%    | 9%        | N/A            | ▼ |

### Discharge Outcomes

| $\checkmark$ | Avg Utilization F | Rate  |         | 6 | 79 days | 0.5 | 90% | 90% | 79% |  |
|--------------|-------------------|-------|---------|---|---------|-----|-----|-----|-----|--|
|              |                   | < 90% | 90-110% |   | >110%   |     |     |     |     |  |