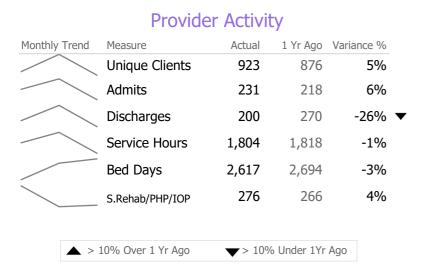

# Program Activity

| Measure        | Actual | 1 Yr Ago | Variance % |
|----------------|--------|----------|------------|
| Unique Clients | 20     | 20       | 0%         |
| Admits         | -      | -        |            |
| Discharges     | -      | 1        | -100% 🔻    |
| Service Hours  | 20     | 44       | -55% 🔻     |

### **Program Activity**

| Measure        | Actual | 1 Yr Ago | Variance % |
|----------------|--------|----------|------------|
| Unique Clients | 6      | 6        | 0%         |
| Admits         | -      | -        |            |
| Discharges     | -      | -        |            |
| Service Hours  | 45     | 15       | 197%       |

### **Program Activity**

| Measure        | Actual | 1 Yr Ago | Variance % |   |
|----------------|--------|----------|------------|---|
| Unique Clients | 6      | 11       | -45%       | • |
| Admits         | -      | 4        | -100%      | • |
| Discharges     | 2      | 6        | -67%       | • |
| Service Hours  | -      | 33       | -100%      | • |

### **Program Activity**

| Measure        | Actual | 1 Yr Ago | Variance % |   |
|----------------|--------|----------|------------|---|
| Unique Clients | 12     | 18       | -33% 🔻     | • |
| Admits         | 5      | 13       | -62% 🔻     | • |
| Discharges     | 8      | 13       | -38% 🔻     | • |
| Bed Days       | 497    | 481      | 3%         |   |

### **Program Activity**

| Measure                      | Actual | 1 Yr Ago | Variance % |
|------------------------------|--------|----------|------------|
| Unique Clients               | 23     | 27       | -15% 🔻     |
| Admits                       | 9      | 14       | -36% 🔻     |
| Discharges                   | 2      | 19       | -89% 🔻     |
| Service Hours                | -      | -        |            |
| Social Rehab/PHP/IOP<br>Days | 0      | 207      | -100% 🔻    |

### **Program Activity**

| Measure                      | Actual | 1 Yr Ago | Variance % |  |
|------------------------------|--------|----------|------------|--|
| Unique Clients               | 20     | 43       | -53% 🔻     |  |
| Admits                       | 9      | 16       | -44% 🔻     |  |
| Discharges                   | 13     | 15       | -13% 🔻     |  |
| Service Hours                | 10     | 140      | -93% 🔻     |  |
| Social Rehab/PHP/IOP<br>Days | 171    | 59       | 190% 🔺     |  |

\* State Avg based on 55 Active Standard IOP Programs

| Measure        | Actual | 1 Yr Ago | Variance % |
|----------------|--------|----------|------------|
| Unique Clients | 118    | 35       | 237% 🔺     |
| Admits         | 49     | -        |            |
| Discharges     | -      | -        |            |
| Service Hours  | 14     | -        |            |

### **Program Activity**

| Measure        | Actual | 1 Yr Ago | Variance % |
|----------------|--------|----------|------------|
| Unique Clients | 533    | 572      | -7%        |
| Admits         | 58     | 49       | 18% 🔺      |
| Discharges     | 78     | 59       | 32% 🔺      |
| Service Hours  | 1,027  | 1,034    | -1%        |

### **Program Activity**

| Measure        | Actual | 1 Yr Ago | Variance % |
|----------------|--------|----------|------------|
| Unique Clients | 48     | 47       | 2%         |
| Admits         | 15     | 18       | -17% 🔻     |
| Discharges     | 18     | 12       | 50% 🔺      |
| Service Hours  | 184    | 146      | 26% 🔺      |