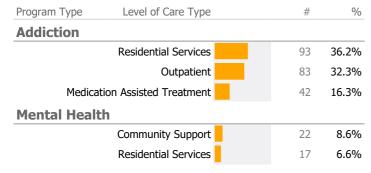

#### Clients by Level of Care

| Question Domain             | Satisfied % vs Goal% | Satisfied % | Goal % | State Ave |
|-----------------------------|----------------------|-------------|--------|-----------|
| Respect                     |                      | 86%         | 80%    | 91%       |
| Overall                     |                      | 84%         | 80%    | 91%       |
| Quality and Appropriateness |                      | 82%         | 80%    | 93%       |
| Participation in Treatment  |                      | 80%         | 80%    | 92%       |
| Recovery                    |                      | 77%         | 80%    | 79%       |
| General Satisfaction        |                      | 76%         | 80%    | 92%       |
| Outcome                     |                      | 76%         | 80%    | 83%       |
| Access                      |                      | 74%         | 80%    | 88%       |