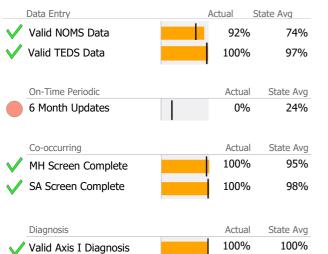

# Data Submission Quality

Valid Axis I Diagnosis

 $\checkmark$ 

| Data Entry           | Actual | State Avg |
|----------------------|--------|-----------|
| Valid NOMS Data      | 88%    | 88%       |
| Valid TEDS Data      | 100%   | 96%       |
|                      |        |           |
| On-Time Periodic     | Actual | State Avg |
| 6 Month Updates      | 0%     | 24%       |
| Co-occurring         | Actual | State Avg |
| V MH Screen Complete | 100%   | 76%       |
| V SA Screen Complete | 100%   | 88%       |
|                      |        |           |
| Diagnosis            | Actual | State Avg |