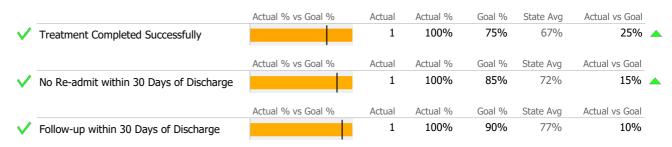

#### **Discharge Outcomes**

|                                         | Actual % vs Goal % | Actual   | Actual % | Goal % | State Avg | Actual vs Goal |
|-----------------------------------------|--------------------|----------|----------|--------|-----------|----------------|
| Treatment Completed Successfully        |                    | 14       | 61%      | 70%    | 67%       | -9%            |
|                                         | Actual % vs Goal % | Actual   | Actual % | Goal % | State Avg | Actual vs Goal |
| No Re-admit within 30 Days of Discharge |                    | 22       | 96%      | 85%    | 89%       | 11%            |
|                                         | Actual % vs Goal % | Actual   | Actual % | Goal % | State Avg | Actual vs Goal |
| Follow-up within 30 Days of Discharge   |                    | 9        | 64%      | 90%    | 70%       | -26%           |
| Recovery                                |                    |          |          |        |           |                |
| National Recovery Measures (NOMS)       | Actual % vs Goal % | Actual   | Actual % | Goal % | State Avg | Actual vs Goal |
| Abstinence/Reduced Drug Use             |                    | 22       | 65%      | 70%    | 68%       | -5%            |
| Bed Utilization                         |                    |          |          |        |           |                |
| 12 Months Trend                         | Beds Avg LOS       | Turnover | Actual % | Goal % | State Avg | Actual vs Goal |
| Avg Utilization Rate                    | 15 93 days         | 0.3      | 53%      | 90%    | 79%       | -37%           |
| < 90% 90-110%                           | >110%              |          |          |        |           |                |