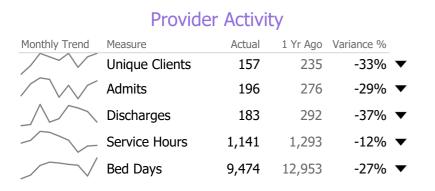

## **Program Activity**

| Measure        | Actual | 1 Yr Ago | Variance % |  |
|----------------|--------|----------|------------|--|
| Unique Clients | 83     | 111      | -25% 🔻     |  |
| Admits         | 68     | 84       | -19% 🔻     |  |
| Discharges     | 57     | 87       | -34% 🔻     |  |
| Service Hours  | 120    | 206      | -42% 🔻     |  |