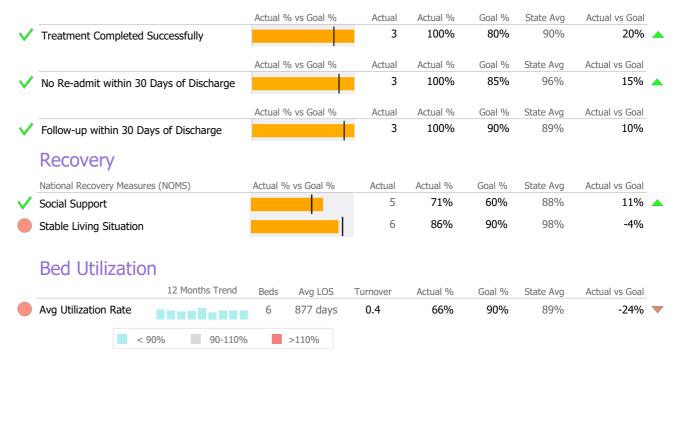

#### **Discharge Outcomes**

|              |                                   | Actual % vs Goal % | Actual | Actual % | Goal % | State Avg | Actual vs Goal | _ |
|--------------|-----------------------------------|--------------------|--------|----------|--------|-----------|----------------|---|
| $\checkmark$ | Treatment Completed Successfully  |                    | 1      | 100%     | 65%    | 58%       | 35%            |   |
|              | Recovery                          |                    |        |          |        |           |                |   |
|              | National Recovery Measures (NOMS) | Actual % vs Goal % | Actual | Actual % | Goal % | State Avg | Actual vs Goal |   |
| $\checkmark$ | Social Support                    |                    | 4      | 100%     | 60%    | 81%       | 40%            |   |
| $\checkmark$ | Stable Living Situation           |                    | 4      | 100%     | 80%    | 88%       | 20%            |   |
| $\checkmark$ | Employed                          | <b>-</b>           | 1      | 25%      | 20%    | 12%       | 5%             |   |
|              | Service Utilization               |                    |        |          |        |           |                |   |
|              |                                   | Actual % vs Goal % | Actual | Actual % | Goal % | State Avg | Actual vs Goal |   |
| $\checkmark$ | Clients Receiving Services        |                    | 3      | 100%     | 90%    | 98%       | 10%            |   |