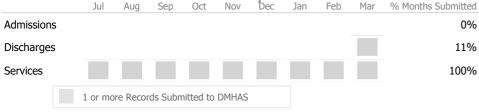

| 4      | 100%     | 60%    | 81%       | 40%            |   |
| $\checkmark$ | Stable Living Situation           |                    | 4      | 100%     | 80%    | 88%       | 20%            |   |
| $\checkmark$ | Employed                          | <b>-</b>           | 1      | 25%      | 20%    | 12%       | 5%             |   |
|              | Service Utilization               |                    |        |          |        |           |                |   |
|              |                                   | Actual % vs Goal % | Actual | Actual % | Goal % | State Avg | Actual vs Goal |   |
| $\checkmark$ | Clients Receiving Services        |                    | 3      | 100%     | 90%    | 98%       | 10%            |   |

# Data Submitted to DMHAS by Month



100%

98%



\* State Avg based on 36 Active CSP Programs

#### SOR E-MAT

Central Naugatuck Valley (CNV) Help Inc. Addiction - Medication Assisted Treatment - Buprenorphine Maintenance

Reporting Period: July 2020 - March 2021 (Data as of Jun 28, 2021)

### **Program Activity**

| Measure        | Actual | 1 Yr Ago | Variance % |   |
|----------------|--------|----------|------------|---|
| Unique Clients | 36     | 65       | -45%       | ▼ |
| Admits         | 21     | 56       | -63%       | ▼ |
| Discharges     | 22     | 41       | -46%       | ▼ |
| Service Hours  | 442    | 307      | 44%        |   |

# Data Submission Quality

Valid Axis I Diagnosis

 $\checkmark$ 

| Data Entry           | Actual | State Avg |
|----------------------|--------|-----------|
| Valid NOMS Data