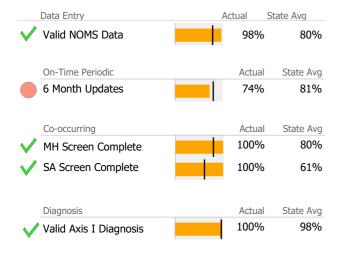

omes**



Data Submitted to DMHAS by Month





<sup>\*</sup> State Avg based on 107 Active Standard Outpatient Programs

#### **Community Supp Prog107280**

LifeBridge Community Services (formerly FSW Inc)

Mental Health - Community Support - CSP

## Connecticut Dept of Mental Health and Addiction Services Program Quality Dashboard

Reporting Period: July 2020 - December 2020 (Data as of Apr 06, 2021)

## **Program Activity**

| Measure        | Actual | 1 Yr Ago | Variance % |   |
|----------------|--------|----------|------------|---|
| Unique Clients | 104    | 123      | -15%       | ▼ |
| Admits         | 9      | 11       | -18%       | • |
| Discharges     | 11     | 21       | -48%       | • |
| Service Hours  | 1,361  | 2,545    | -47%       | • |

# **Data Submission Quality**



### **Discharge Outcomes**



Data Submitted to DMHAS by Month





<sup>\*</sup> State Avg based on 36 Active CSP Programs