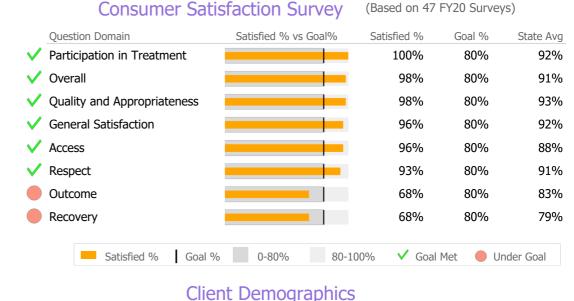

Connecticut Dept of Mental Health and Addiction Services
Provider Quality Dashboard

Reporting Period: July 2020 - December 2020 (Data as of Apr 06, 2021)