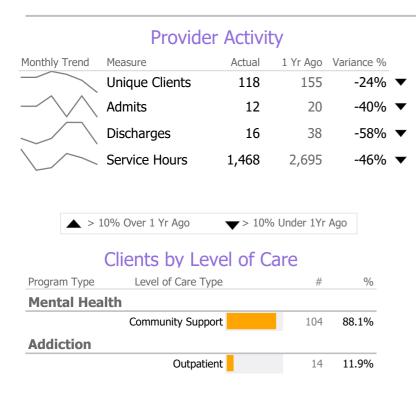

Connecticut Dept of Mental Health and Addiction Services
Provider Quality Dashboard

Reporting Period: July 2020 - December 2020 (Data as of Apr 06, 2021)