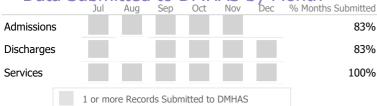

## **Data Submission Quality**

## **Discharge Outcomes**

Data Submitted to DMHAS by Month

<sup>\*</sup> State Avg based on 107 Active Standard Outpatient Programs