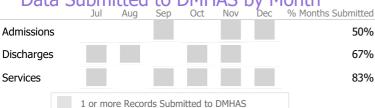

## **Data Submission Quality**

## **Discharge Outcomes**

Data Submitted to DMHAS by Month

<sup>\*</sup> State Avg based on 107 Active Standard Outpatient Programs