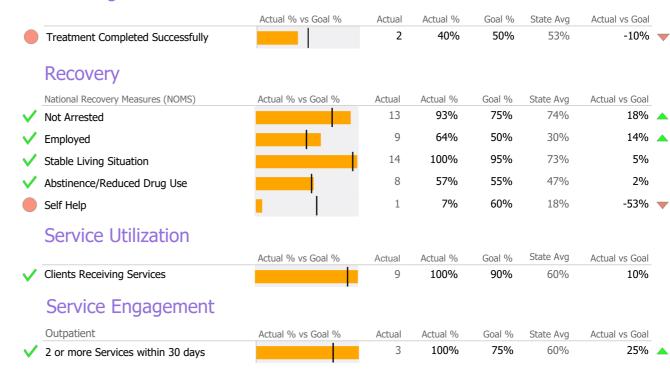

Connecticut Dept of Mental Health and Addiction Services
Provider Quality Dashboard

Reporting Period: July 2020 - December 2020 (Data as of Apr 06, 2021)