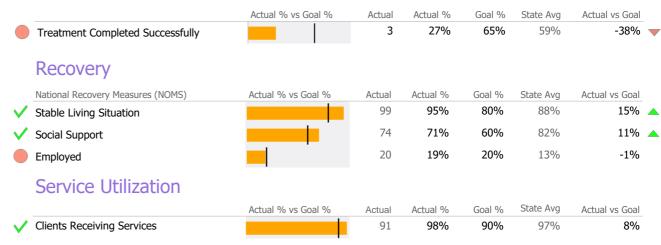

## **Discharge Outcomes**

Data Submitted to DMHAS by Month

<sup>\*</sup> State Avg based on 107 Active Standard Outpatient Programs

### **Discharge Outcomes**

Data Submitted to DMHAS by Month

<sup>\*</sup> State Avg based on 36 Active CSP Programs