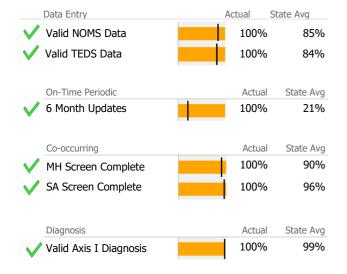

Connecticut Dept of Mental Health and Addiction Services
Provider Quality Dashboard

Reporting Period: July 2020 - December 2020 (Data as of Apr 06, 2021)