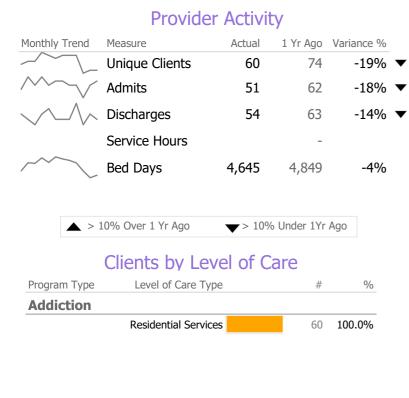

## **Program Activity**

| Measure        | Actual | 1 Yr Ago | Variance % |   |
|----------------|--------|----------|------------|---|
| Unique Clients | 60     | 74       | -19%       | ▼ |
| Admits         | 51     | 62       | -18%       | ▼ |
| Discharges     | 54     | 63       | -14%       | ▼ |
| Bed Days       | 4,645  | 4,849    | -4%        |   |