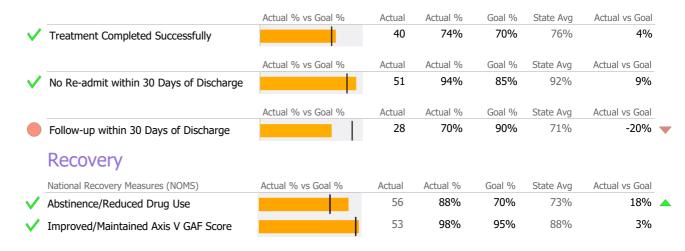

Intermediate/Long Term Res.Tx 3.5

# Connecticut Dept of Mental Health and Addiction Services

Program Quality Dashboard

Reporting Period: July 2019 - June 2020 (Data as of Oct 19, 2020)

## **Program Activity**

| Measure        | Actual | 1 Yr Ago | Variance % |   |
|----------------|--------|----------|------------|---|
| Unique Clients | 60     | 74       | -19%       | ▼ |
| Admits         | 51     | 62       | -18%       | ▼ |
| Discharges     | 54     | 63       | -14%       | ▼ |
| Bed Days       | 4,645  | 4,849    | -4%        |   |

# Data Submission Quality



| Diagnosis              | Actual | State Avg |
|------------------------|--------|-----------|
| Valid Axis I Diagnosis | 100%   | 100%      |
| Valid Axis V GAF Score | 100%   | 98%       |

## **Discharge Outcomes**



### **Bed Utilization**

(

|                      |  | 12    | Months Trend | Beds | Avg LOS     | 5 | Turnover | Actual % | Goal % | State Avg | Actual vs Goal |
|----------------------|--|-------|--------------|------|-------------|---|----------|----------|--------|-----------|----------------|
| Avg Utilization Rate |  |       |              |      | 15 106 days |   | 0.1 85%  |          | 90%    | 93%       | -5%            |
|                      |  | < 90% | 90-110%      |      | >110%       |   |          |          |        |           |                |

#### Data Submitted to DMHAS by Month

|            | Jul     | Aug       | Sep     | Oct       | Nov   | Dec | Jan | Feb | Mar | Apr | May | Jun | % Months Submitted |
|------------|---------|-----------|---------|----------