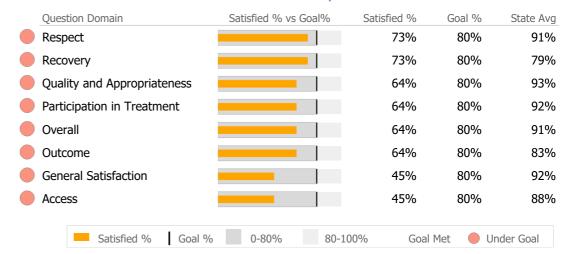

### Youth Challenge of CT Inc Hartford, CT

### Connecticut Dept of Mental Health and Addiction Services Provider Quality Dashboard

Reporting Period: July 2019 - June 2020 (Data as of Oct 19, 2020)



### Consumer Satisfaction Survey (Based on 11 FY19 Surveys)



### **Client Demographics**

| Age               | #        | %      | State Avg    | Gender                          | #       | %       | Sta    | ite Avg |
|-------------------|----------|--------|--------------|---------------------------------|---------|---------|--------|---------|
| 18-25 📕           | 9        | 15%    | 11%          | Male 🗾                          | 59      | 100%    |        | 60%     |
| 26-34             | 18       | 30%    | 23%          | Female                          |         |         | ▼      | 40%     |
| 35-44             | 18       | 30%    | 22%          | Transgender                     |         |         |        | 0%      |
| 45-54             | 11       | 18%    | 20%          |                                 |         |         |        |