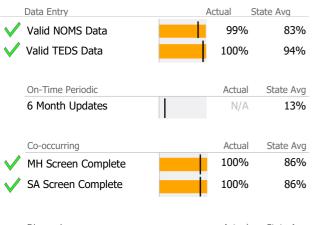

# Data Submission Quality

| Diagnosis              | Actual | State Avg |
|------------------------|--------|-----------|
| Valid Axis I Diagnosis | 100%   | 100%      |
| Valid Axis V GAF Score | 100%   | 98%       |