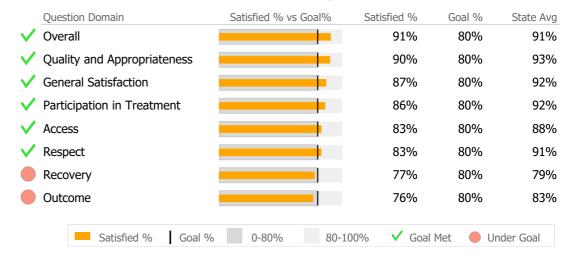

#### Consumer Satisfaction Survey (Based on 202 FY19 Surveys)

#### **Discharge Outcomes**

|          |                                      | Actual % vs Goal % | Actual | Actual % | Goal % | State Avg | Actual vs Goal |   |
|----------|--------------------------------------|--------------------|--------|----------|--------|-----------|----------------|---|
|          | Treatment Completed Successfully     |                    | 198    | 26%      | 50%    | 48%       | -24%           |   |
|          | Recovery                             |                    |        |          |        |           |                |   |
|          | National Recovery Measures (NOMS)    | Actual % vs Goal % | Actual | Actual % | Goal % | State Avg | Actual vs Goal |   |
| <b>/</b> | Not Arrested                         |                    | 1,950  | 87%      | 75%    | 82%       | 12%            |   |
|          | Abstinence/Reduced Drug Use          |                    | 951    | 43%      | 55%    | 53%       | -12%           |   |
|          | Stable Living Situation              |                    | 1,803  | 81%      | 95%    | 81%       | -14%           |   |
|          | Employed                             |                    | 788    | 35%      | 50%    | 40%       | -15%           |   |
|          | Self Help                            |                    | 804    | 36%      | 60%    | 27%       | -24%           | _ |
|          | Improved/Maintained Axis V GAF Score |                    | 875    | 49%      | 75%    | 56%       | -26%           |   |
|          | Service Utilization                  |                    |        |          |        |           |                |   |
|          |                                      | Actual % vs Goal % | Actual | Actual % | Goal % | State Avg | Actual vs Goal |   |
|          | Clients Receiving Services           |                    | 912    | 61%      | 90%    | 62%       | -29%           |   |
|          | Service Engagement                   |                    |        |          |        |           |                |   |
|          | Outpatient                           | Actual % vs Goal % | Actual | Actual % | Goal % | State Avg | Actual vs Goal |   |
|          | 2 or more Services within 30 days    |                    | 758    | 70%      | 75%    | 66%       | -5%            |   |