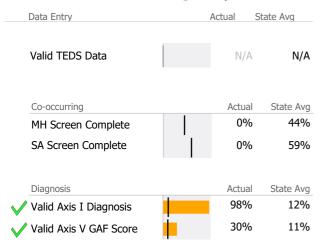

#### **Data Submission Quality**

| Data Entry               | Actual S | State Avg |
|--------------------------|----------|-----------|
| Valid NOMS Data          | N/A      | 92%       |
| Valid TEDS Data          | N/A      | 94%       |
|                          | •        |           |
| On-Time Periodic         | Actual   | State Avg |
| 6 Month Updates          | 0%       | 2%        |
|                          |          |           |
| Co-occurring             | Actual   | State Avg |
| MH Screen Complete       | N/A      | 90%       |
| SA Screen Complete       | N/A      | 90%       |
|                          |          |           |
| Diagnosis                | Actual   | State Avg |
| ✓ Valid Axis I Diagnosis | 100%     | 100%      |
| ✓ Valid Axis V GAF Score | 100%     | 100%      |