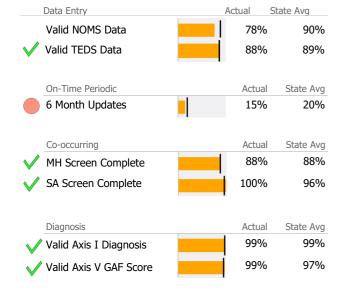

#### **Data Submission Quality**

| Data Entry               | Actual | State Avg |
|--------------------------|--------|-----------|
| Valid NOMS Data          | 83%    | 90%       |
| ✓ Valid TEDS Data        | 90%    | 89%       |
| On-Time Periodic         | Actual | State Avg |
| 6 Month Updates          | 7%     | 20%       |
| Co-occurring             | Actual | State Avg |
| MH Screen Complete       | 80%    | 88%       |
| ✓ SA Screen Complete     | 100%   | 96%       |
| Diagnosis                | Actual | State Avg |
| ✓ Valid Axis I Diagnosis | 99%    | 99%       |
| ✓ Valid Axis V GAF Score | 99%    | 97%       |