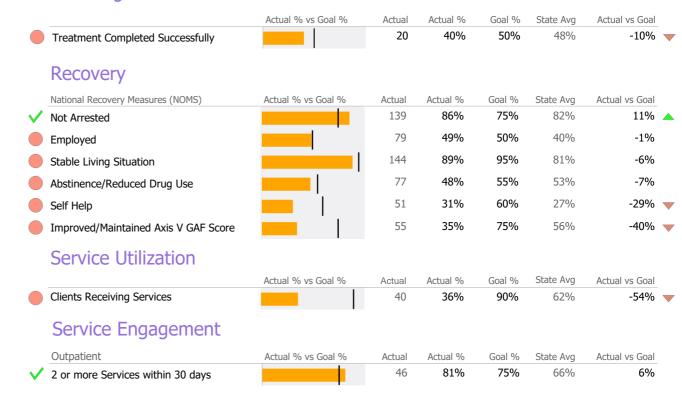

#### **Discharge Outcomes**

|          |                                      | Actual % vs Goal % | Actual | Actual % | Goal % | State Avg | Actual vs Goal |   |
|----------|--------------------------------------|--------------------|--------|----------|--------|-----------|----------------|---|
|          | Treatment Completed Successfully     |                    | 198    | 26%      | 50%    | 48%       | -24%           |   |
|          | Recovery                             |                    |        |          |        |           |                |   |
|          | National Recovery Measures (NOMS)    | Actual % vs Goal % | Actual | Actual % | Goal % | State Avg | Actual vs Goal |   |
| <b>/</b> | Not Arrested                         |                    | 1,950  | 87%      | 75%    | 82%       | 12%            |   |
|          | Abstinence/Reduced Drug Use          |                    | 951    | 43%      | 55%    | 53%       | -12%           |   |
|          | Stable Living Situation              |                    | 1,803  | 81%      | 95%    | 81%       | -14%           |   |
|          | Employed                             |                    | 788    | 35%      | 50%    | 40%       | -15%           |   |
|          | Self Help                            |                    | 804    | 36%      | 60%    | 27%       | -24%           | _ |
|          | Improved/Maintained Axis V GAF Score |                    | 875    | 49%      | 75%    | 56%       | -26%           |   |
|          | Service Utilization                  |                    |        |          |        |           |                |   |
|          |                                      | Actual % vs Goal % | Actual | Actual % | Goal % | State Avg | Actual vs Goal |   |
|          | Clients Receiving Services           |                    | 912    | 61%      | 90%    | 62%       | -29%           |   |
|          | Service Engagement                   |                    |        |          |        |           |                |   |
|          | Outpatient                           | Actual % vs Goal % | Actual | Actual % | Goal % | State Avg | Actual vs Goal |   |
|          | 2 or more Services within 30 days    |                    | 758    | 70%      | 75%    | 66%       | -5%            |   |