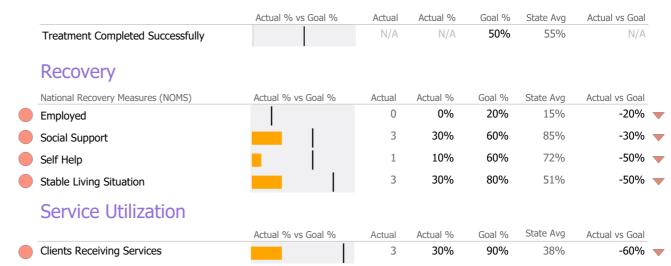

#### **Discharge Outcomes**

|                                       | Actual % vs Goal % | Actual | Actual % | Goal % | State Avg | Actual vs Goal |  |
|---------------------------------------|--------------------|--------|----------|--------|-----------|----------------|--|
| Treatment Completed Successfully      |                    | N/A    | N/A      | 50%    | 64%       | N/A            |  |
|                                       | Actual % vs Goal % | Actual | Actual % | Goal % | State Avg | Actual vs Goal |  |
| Follow-up within 30 Days of Discharge |                    | N/A    | N/A      | 90%    | 65%       | N/A            |  |
| Recovery                              |                    |        |          |        |           |                |  |
| National Recovery Measures (NOMS)     | Actual % vs Goal % | Actual | Actual % | Goal % | State Avg | Actual vs Goal |  |
| Employed                              |                    | 0      | 0%       | 50%    | 27%       | -50%           |  |
| Abstinence/Reduced Drug Use           | T T                | 0      | 0%       | 55%    | 65%       | -55%           |  |
| Self Help                             | Ì                  | 0      | 0%       | 60%    | 35%       | -60%           |  |
| Improved/Maintained Axis V GAF Score  | 1                  | 0      | 0%       | 75%    | 77%       | -75%           |  |
| Not Arrested                          | į                  | 0      | 0%       | 75%    | 79%       | -75%           |  |
| Stable Living Situation               | İ                  | 0      | 0%       | 95%    | 88%       | -95%           |  |
| Service Utilization                   |                    |        |          |        |           |                |  |
|                                       | Actual % vs Goal % | Actual | Actual % | Goal % | State Avg | Actual vs Goal |  |
| Clients Receiving Services            |                    | 0      | 0%       | 90%    | 70%       | N/A            |  |