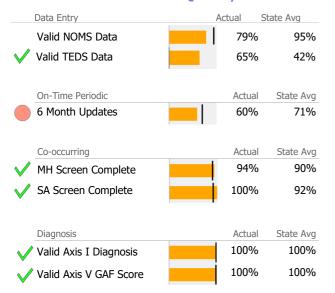

#### **Data Submission Quality**

| Data Entry               | A | Actual S | tate Avg  |
|--------------------------|---|----------|-----------|
| Valid NOMS Data          |   | 79%      | 91%       |
| ✓ Valid TEDS Data        |   | 99%      | 95%       |
| On-Time Periodic         |   | Actual   | State Avg |
| 6 Month Updates          |   | 0%       | 35%       |
| Co-occurring             |   | Actual   | State Avg |
| ✓ MH Screen Complete     |   | 100%     | 81%       |
| ✓ SA Screen Complete     |   | 100%     | 91%       |
| Diagnosis                |   | Actual   | State Avg |
| ✓ Valid Axis I Diagnosis |   | 100%     | 100%      |
| ✓ Valid Axis V GAF Score |   | 100%     | 99%       |