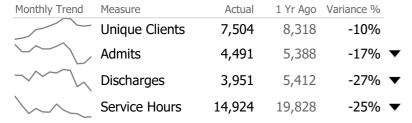

#### **Program Activity**

| Measure        | Actual | 1 Yr Ago | Variance %    |
|----------------|--------|----------|---------------|
| Unique Clients | 2,230  | 2,285    | -2%           |
| Admits         | 1,082  | 1,411    | <b>-23%</b> ▼ |
| Discharges     | 751    | 1,156    | -35% 🔻        |
| Service Hours  | 7,962  | 8,669    | -8%           |