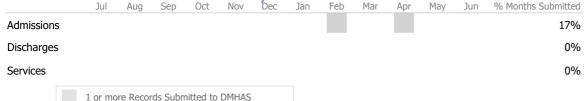

### Data Submitted to DMHAS by Month

Admissions
Discharges

Services

Dec Nov Dec Jan Feb Mar Apr May Jun % Months Submitted

\*\*Nov Dec Jan Feb Mar Apr May Jun % Months Submitted

\*\*O%\*\*

\*\*O%\*\*
\*\*O%\*\*
\*\*O%\*\*
\*\*O%\*\*

\*\*O%\*\*
\*\*O%\*\*
\*\*O%\*\*
\*\*O%\*\*
\*\*O%\*\*
\*\*O%\*\*
\*\*O%\*\*
\*\*O%\*\*
\*\*O%\*\*
\*\*O%\*\*
\*\*O%\*\*
\*\*O%\*\*
\*\*O%\*\*
\*\*O%\*\*
\*\*O%\*\*
\*\*O%\*\*
\*\*O%\*\*
\*\*O%\*\*
\*\*O%\*\*
\*\*O%\*\*
\*\*O%\*\*
\*\*O%\*\*
\*\*O%\*\*
\*\*O%\*\*
\*\*O%\*\*
\*\*O%\*\*
\*\*O%\*\*
\*\*O%\*\*
\*\*O%\*
\*\*O%\*\*
\*\*O%\*
\*\*O%\*\*
\*\*O%\*\*
\*\*O%\*
\*\*O%\*\*
\*\*O%\*

1 or more Records Submitted to DMHAS

<sup>\*</sup> State Avg based on 56 Active Standard IOP Programs

Reporting Period: July 2019 - June 2020 (Data as of Oct 19, 2020)