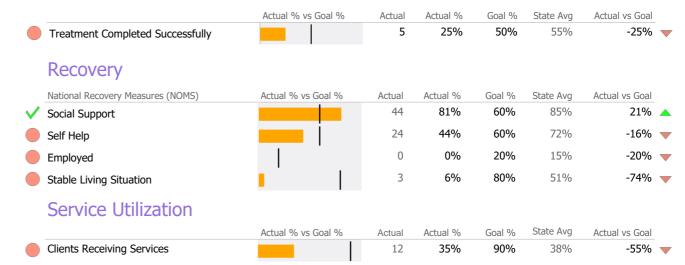

#### **Discharge Outcomes**

|                                       | Actual % vs Goal % | Actual | Actual % | Goal % | State Avg | Actual vs Goal |  |
|---------------------------------------|--------------------|--------|----------|--------|-----------|----------------|--|
| Treatment Completed Successfully      |                    | N/A    | N/A      | 50%    | 64%       | N/A            |  |
|                                       | Actual % vs Goal % | Actual | Actual % | Goal % | State Avg | Actual vs Goal |  |
| Follow-up within 30 Days of Discharge |                    | N/A    | N/A      | 90%    | 65%       | N/A            |  |
| Recovery                              |                    |        |          |        |           |                |  |
| National Recovery Measures (NOMS)     | Actual % vs Goal % | Actual | Actual % | Goal % | State Avg | Actual vs Goal |  |
| Employed                              |                    | 0      | 0%       | 50%    | 27%       | -50%           |  |
| Abstinence/Reduced Drug Use           | T T                | 0      | 0%       | 55%    | 65%       | -55%           |  |
| Self Help                             | Ì                  | 0      | 0%       | 60%    | 35%       | -60%           |  |
| Improved/Maintained Axis V GAF Score  | 1                  | 0      | 0%       | 75%    | 77%       | -75%           |  |
| Not Arrested                          | į                  | 0      | 0%       | 75%    | 79%       | -75%           |  |
| Stable Living Situation               | İ                  | 0      | 0%       | 95%    | 88%       | -95%           |  |
| Service Utilization                   |                    |        |          |        |           |                |  |
|                                       | Actual % vs Goal % | Actual | Actual % | Goal % | State Avg | Actual vs Goal |  |
| Clients Receiving Services            |                    | 0      | 0%       | 90%    | 70%       | N/A            |  |