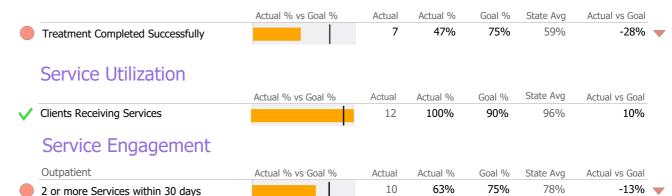

#### **Discharge Outcomes**

|                                      | Actual % vs Goal % | Actual | Actual % | Goal % | State Avg | Actual vs Goal |  |
|--------------------------------------|--------------------|--------|----------|--------|-----------|----------------|--|
| Treatment Completed Successfully     |                    | N/A    | N/A      | 50%    | 48%       | N/A            |  |
| Recovery                             |                    |        |          |        |           |                |  |
| National Recovery Measures (NOMS)    | Actual % vs Goal % | Actual | Actual % | Goal % | State Avg | Actual vs Goal |  |
| Not Arrested                         |                    | 228    | 60%      | 75%    | 77%       | -15%           |  |
| Abstinence/Reduced Drug Use          |                    | 117    | 31%      | 55%    | 55%       | -24%           |  |
| Employed                             |                    | 90     | 24%      | 50%    | 33%       | -26%           |  |
| Self Help                            |                    | 106    | 28%      | 60%    | 26%       | -32%           |  |
| Stable Living Situation              | ·                  | 198    | 53%      | 95%    | 78%       | -42%           |  |
| Improved/Maintained Axis V GAF Score |                    | 0      | 0%       | 75%    | 56%       | -75%           |  |
| Service Utilization                  |                    |        |          |        |           |                |  |
|                                      | Actual % vs Goal % | Actual | Actual % | Goal % | State Avg | Actual vs Goal |  |
| Clients Receiving Services           |                    | 0      | 0%       | 90%    | 47%       | N/A            |  |