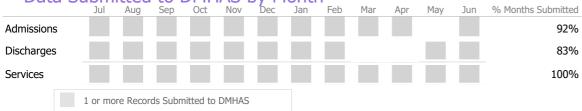

*Bettors Choice OP Gam 423740**

United Community and Family Services Addiction - Outpatient - Gambling Outpatient

Reporting Period: July 2019 - June 2020 (Data as of Oct 19, 2020)

## **Program Activity**

| Measure        | Actual | 1 Yr Ago | Variance % |  |
|----------------|--------|----------|------------|--|
| Unique Clients | 94     | 84       | 12%        |  |
| Admits         | 34     | 37       | -8%        |  |
| Discharges     | 36     | 25       | 44%        |  |
| Service Hours  | 1,303  | 1,333    | -2%        |  |

# Data Submission Quality



| Diagnosis              | Actual | State Avy |
|------------------------|--------|-----------|
| Valid Axis I Diagnosis | 100%   | 100%      |
| Valid Axis V GAF Score | 100%   | 100%      |

#### Data Submitted to DMHAS by Month



# ▲ > 10% Over ▼ < 10% Under

\* State Avg based on 6 Active Gambling Outpatient Programs

### Discharge Outcomes