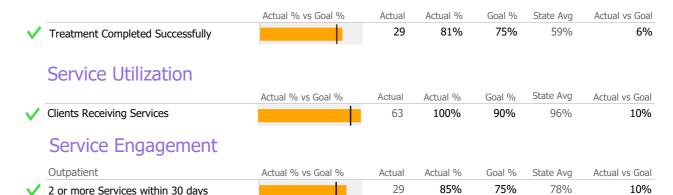

# ▲ > 10% Over ▼ < 10% Under

\* State Avg based on 6 Active Gambling Outpatient Programs