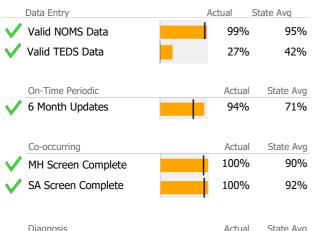

# Data Submission Quality

| Diagnosis              | Actual | State Avy |
|------------------------|--------|-----------|
| Valid Axis I Diagnosis | 100%   | 100%      |
| Valid Axis V GAF Score | 100%   | 100%      |