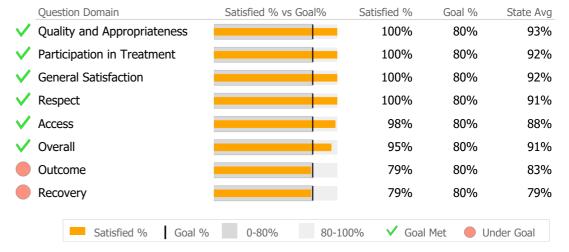

#### **United Community and Family Services** Norwich, CT

Reporting Period: July 2019 - June 2020 (Data as of Oct 19, 2020)



## Consumer Satisfaction Survey (Based on 62 FY19 Surveys)



#### **Client Demographics**

Age 18-25 | 26-34 | 35-44 | 45-54 | 55-64 | 65+ |

Ethnicity Non-Hispanic Hispanic-Other Hisp-Puerto Rican

Unknown Hispanic-Cuban Hispanic-Mexican

|                                                                         | #  | %   | State Avg    | Gender                          | #  | %   | Stat | e Avg |
|-------------------------------------------------------------------------|----|-----|--------------|---------------------------------|----|-----|------|-------|
|                                                                         | 5  | 5%  | 11%          | Female                          | 55 | 59% |      | 40%   |
|                                                                         | 11 | 12% | <b>▼</b> 23% | Male 🗾