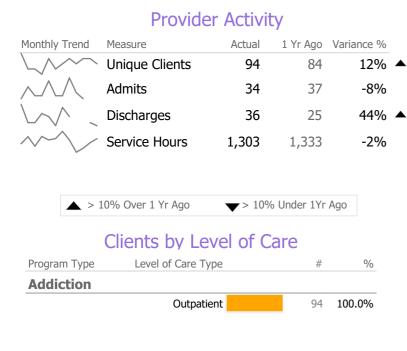

## **Program Activity**

| Measure        | Actual | 1 Yr Ago | Variance % |  |
|----------------|--------|----------|------------|--|
| Unique Clients | 94     | 84       | 12%        |  |
| Admits         | 34     | 37       | -8%        |  |
| Discharges     | 36     | 25       | 44%        |  |
| Service Hours  | 1,303  | 1,333    | -2%        |  |

# ▲ > 10% Over ▼ < 10% Under

\* State Avg based on 6 Active Gambling Outpatient Programs