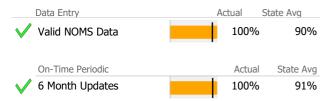

| National Recovery Measures (NOMS) | Actual % vs Goal % | Actual | Actual % | Goal % | State Avg | Actual vs Goal |
|----------|-----------------------------------|--------------------|--------|----------|--------|-----------|----------------|
| <b>V</b> | Stable Living Situation           |                    | 11     | 100%     | 85%    | 89%       | 15%            |
|          | Service Utilization               |                    |        |          |        |           |                |
|          |                                   | Actual % vs Goal % | Actual | Actual % | Goal % | State Avg | Actual vs Goal |
| 1        | Clients Receiving Services        |                    | 9      | 100%     | 90%    | 97%       | 10%            |

## **Data Submission Quality**



# Data Submitted to DMHAS by Month

|           |   | Jul   | Aug      | Sep     | Oct      | Nov   | Dec | Jan | Feb | Mar | Apr | May | Jun | % Months Submitted |
|-----------|---|-------|----------|---------|----------|-------|-----|-----|-----|-----|-----|-----|-----|--------------------|
| Admission | S |       |          |         |          |       |     |     |     |     |     |     |     | 17%                |
| Discharge | S |       |          |         |          |       |     |     |     |     |     |     |     | 17%                |
| Services  |   |       |          |         |          |       |     |     |     |     |     |     |     | 100%               |
|           | 1 | or mo | re Recor | ds Subm | itted to | DMHAS |     |     |     |     |     |     |     |