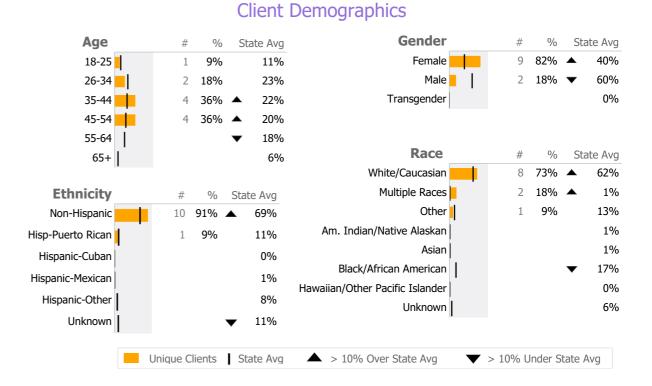

## **Thames River Community Services**

Norwich, CT

Connecticut Dept of Mental Health and Addiction Services Provider Quality Dashboard

Reporting Period: July 2019 - June 2020 (Data as of Oct 19, 2020)

#### **Provider Activity** 1 Yr Ago Variance % Monthly Trend Measure Actual **Unique Clients** 11 9 22% 🔺 100% Admits 2 1 Discharges 2 Service Hours 276 273 1% ▲ > 10% Over 1 Yr Ago > 10% Under 1Yr Ago Clients by Level of Care Program Type Level of Care Type % **Mental Health** Case Management 11 100.0%



Survey Data Not Available

### **Next Step Scattered Site Program**

Thames River Community Services

Mental Health - Case Management - Supportive Housing - Scattered Site

Connecticut Dept of Mental Health and Addiction Services Program Quality Dashboard

Reporting Period: July 2019 - June 2020 (Data as of Oct 19, 2020)

# **Program Activity**

| Measure        | Actual | 1 Yr Ago | Variance % |
|----------------|--------|----------|------------|
| Unique Clients | 11     | 9        | 22% 🔺      |
| Admits         | 2      | 1        | 100% 🔺     |
| Discharges     | 2      | -        |            |
| Service Hours  | 276    | 273      | 1%         |

# Recovery

|          | National Recovery Measures (NOMS) | Actual % vs Goal % | Actual | Actual % | Goal % | State Avg | Actual vs Goal