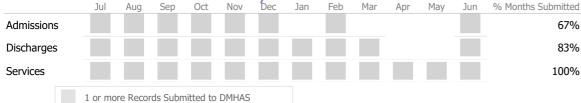

#### Data Submitted to DMHAS by Month

|            | Jul    | Aug      | Sep      | Oct       | Nov   | Dec | Jan | Feb | Mar | Apr | May | Jun | % Months Submitted |
|------------|--------|----------|----------|-----------|-------|-----|-----|-----|-----|-----|-----|-----|--------------------|
| Admissions |        |          |          |           |       |     |     |     |     |     |     |     | 50%                |
| Discharges |        |          |          |           |       |     |     |     |     |     |     |     | 83%                |
| Services   |        |          |          |           |       |     |     |     |     |     |     |     | 100%               |
|            | 1 or m | ore Reco | rds Subr | nitted to | DMHAS |     |     |     |     |     |     |     |                    |