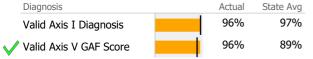

# Data Submission Quality

Valid Axis I Diagnosis

| Data Entry           | Actual S | tate Avg  |
|----------------------|----------|-----------|
| Valid NOMS Data      | 97%      | 71%       |
|                      |          |           |
| On-Time Periodic     | Actual   | State Avg |
| V 6 Month Updates    | 84%      | 84%       |
| Co-occurring         | Actual   | State Avg |
| MH Screen Complete   | 94%      | 40%       |
| V SA Screen Complete | 100%     | 36%       |
|                      |          |           |
| Diagnosis            | Actual   | State Avg |

| 84%    | 84%       | V Clie |
|--------|-----------|--------|
| Actual | State Ava |        |

| Valid Axis V GAF Score |       | 99%    | 96%   |  |
|------------------------|-------|--------|-------|--|
| Data Submitted         | to DM | HAS hv | Month |  |