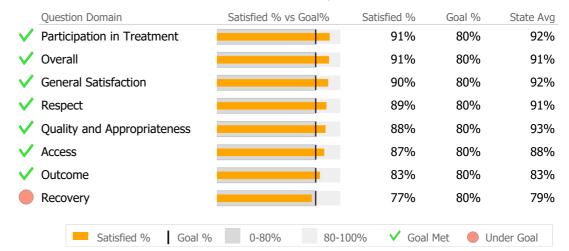

Reporting Period: July 2019 - June 2020 (Data as of Oct 19, 2020)



▲ > 10% Over 1 Yr Ago

 $\checkmark$  > 10% Under 1Yr Ago

#### Clients by Level of Care

| #   | %                     |
|-----|-----------------------|
|     |                       |
| 287 | 18.8%                 |
| 283 | 18.6%                 |
| 187 | 12.3%                 |
| 162 | 10.6%                 |
| 112 | 7.3%                  |
| 86  | 5.6%                  |
| 60  | 3.9%                  |
| 52  | 3.4%                  |
| 17  | 1.1%                  |
|     |                       |
| 231 | 15.2%                 |
|     |                       |
| 47  | 3.1%                  |
|     |                       |
|     | 60<br>52<br>17<br>231 |

#### Consumer Satisfaction Survey (Based on 314 FY19 Surveys)



#### **Client Demographics**

Age 18-25 26-34 35-44 45-54 55-64 65+

Ethnicity Non-Hispanic Unknown

Hisp-Puerto Rican Hispanic-Other Hispanic-Cuban Hispanic-Mexican

|          | #        | %      | State Avg | Gender                          |   | #                     | %   | State Avg |  |  |
|----------|----------|--------|-----------|---------------------------------|---|-----------------------|-----|-----------|--|--|
| 1        | 137      | 14%    | 11%       | Male                            |   | 605                   | 62% | 60%       |  |  |
| İ.       | 180      | 18%    | 23%       | Female                          |   | 368                   | 38% | 40%       |  |  |
| i        | 144      | 15%    | 22%       | Transgender                     |   | 8                     |