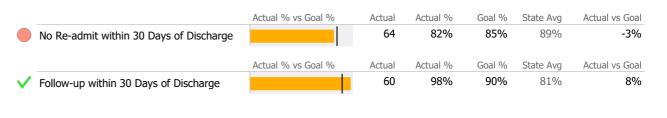

## **Discharge Outcomes**

|                                         | Actual % vs Goal % | Actual | Actual % | Goal % | State Avg | Actual vs Goal |   |
|-----------------------------------------|--------------------|--------|----------|--------|-----------|----------------|---|
| Treatment Completed Successfully        |                    | 0      | 0%       | 75%    | 71%       | -75%           | • |
|                                         | Actual % vs Goal % | Actual | Actual % | Goal % | State Avg | Actual vs Goal |   |
| No Re-admit within 30 Days of Discharge |                    | N/A    | N/A      | 85%    | 69%       | N/A            |   |
|                                         | Actual % vs Goal % | Actual | Actual % | Goal % | State Avg | Actual vs Goal |   |
| Follow-up within 30 Days of Discharge   |                    | N/A    | N/A      | 90%    | 69%       | N/A            |   |
| Recovery                                |                    |        |          |        |           |                |   |
| National Recovery Measures (NOMS)       | Actual % vs Goal % | Actual | Actual % | Goal % | State Avg | Actual vs Goal |   |
| ✓ Improved/Maintained Axis V GAF Score  |                    | 1      | 100%     | 75%    | 52%       | 25%            |   |