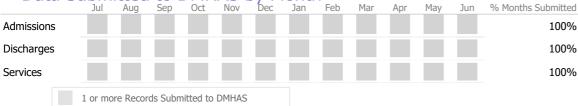

## Data Submitted to DMHAS by Month

|            | Jul     | Aug      | Sep      | Oct       | Nov   | Dec | Jan | Feb | Mar | Apr | May | Jun | % Months Submitted |
|------------|---------|----------|----------|-----------|-------|-----|-----|-----|-----|-----|-----|-----|--------------------|
| Admissions |         |          |          |           |       |     |     |     |     |     |     |     | 0%                 |
| Discharges |         |          |          |           |       |     |     |     |     |     |     |     | 0%                 |
|            | 1 or mo | ore Reco | rds Subn | nitted to | DMHAS |     |     |     |     |     |     |     |                    |

#### Data Submitted to DMHAS by Month

99%

|            | Jul    | Aug      | Sep      | Oct       | Nov   | Dec | Jan | Feb | Mar | Apr | May | Jun | % Months Submitted |
|------------|--------|----------|----------|-----------|-------|-----|-----|-----|-----|-----|-----|-----|--------------------|
| Admissions |        |          |          |           |       |     |     |     |     |     |     |     | 50%                |
| Discharges |        |          |          |           |       |     |     |     |     |     |     |     | 67%                |
| Services   |        |          |          |           |       |     |     |     |     |     |     |     | 100%               |
|            | 1 or m | ore Reco | rds Subr | nitted to | DMHAS |     |     |     |     |     |     |     |                    |

#### Data Submitted to DMHAS by Month

|            | Jul    | Aug      | Sep      | Oct       | Nov   | Dec | Jan | Feb | Mar | Apr | May | Jun | % Months Submitted |
|------------|--------|----------|----------|-----------|-------|-----|-----|-----|-----|-----|-----|-----|--------------------|
| Admissions |        |          |          |           |       |     |     |     |     |     |     |     | 50%                |
| Discharges |        |          |          |           |       |     |     |     |     |     |     |     | 42%                |
| Services   |        |          |          |           |       |     |     |     |     |     |     |     | 100%               |
|            | 1 or m | ore Reco | rds Subn | nitted to | DMHAS |     |     |     |     |     |     |     |                    |

#### Data Submitted to DMHAS by Month

|            | Jul    | Aug      | Sep      | Oct       | Nov   | Dec | Jan | Feb | Mar | Apr | May | Jun | % Months Submitted |
|------------|--------|----------|----------|-----------|-------|-----|-----|-----|-----|-----|-----|-----|--------------------|
| Admissions |        |          |          |           |       |     |     |     |     |     |     |     | 50%                |
| Discharges |        |          |          |           |       |     |     |     |     |     |     |     | 83%                |
| Services   |        |          |          |           |       |     |     |     |     |     |     |     | 100%               |
|            | 1 or m | ore Reco | rds Subr | nitted to | DMHAS |     |     |     |     |     |     |     |                    |

#### Data Submitted to DMHAS by Month

|            | Jul    | Aug      | Sep      | Oct       | Nov   | Dec | Jan | Feb | Mar | Apr | May | Jun | % Months Submitted |
|------------|--------|----------|----------|-----------|-------|-----|-----|-----|-----|-----|-----|-----|--------------------|
| Admissions |        |          |          |           |       |     |     |     |     |     |     |     | 50%                |
| Discharges |        |          |          |           |       |     |     |     |     |     |     |     | 58%                |
| Services   |        |          |          |           |       |     |     |     |     |     |     |     | 100%               |
|            | 1 or m | ore Reco | rds Subr | nitted to | DMHAS |     |     |     |     |     |     |     |                    |

#### Data Submitted to DMHAS by Month

|            | Jul    | Aug       | Sep    | Oct       | Nov   | Dec | Jan | Feb | Mar | Apr | May | Jun | % Months Submitted |
|------------|--------|-----------|--------|-----------|-------|-----|-----|-----|-----|-----|-----|-----|--------------------|
| Admissions |        |           |        |           |       |     |     |     |     |     |     |     | 42%                |
| Discharges |        |           |        |           |       |     |     |     |     |     |     |     | 42%                |
| Services   |        |           |        |           |       |     |     | _   |     |     |     |     | 100%               |
|            | 1 or m | ore Recor | ds Sub | mitted to | DMHAS | 5   |     |     |     |     |     |     |                    |

#### Data Submitted to DMHAS by Month

|            | Jul    | Aug      | Sep      | Oct       | Nov   | Dec | Jan | Feb | Mar | Apr | May | Jun | % Months Submitted |
|------------|--------|----------|----------|-----------|-------|-----|-----|-----|-----|-----|-----|-----|--------------------|
| Admissions |        |          |          |           |       |     |     |     |     |     |     |     | 0%                 |
| Discharges |        |          |          |           |       |     |     |     |     |     |     |     | 0%                 |
|            | 1 or m | ore Reco | rds Subr | nitted to | DMHAS |     |     |     |     |     |     |     |                    |

#### Data Submitted to DMHAS by Month

|            | Jul     | Aug       | Sep     | Oct       | Nov   | Dec | Jan | Feb | Mar | Apr | May | Jun | % Months Submitted |
|------------|---------|-----------|---------|-----------|-------|-----|-----|-----|-----|-----|-----|-----|--------------------|
| Admissions |         |           |         |           |       |     |     |     |     |     |     |     | 8%                 |
| Discharges |         |           |         |           |       |     |     |     |     |     |     |     | 17%                |
|            | 1 or mo | ore Recor | ds Subn | nitted to | DMHAS |     |     |     |     |     |     |     |                    |