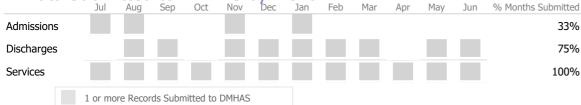

## Data Submitted to DMHAS by Month

|            | Jul     | Aug      | Sep      | Oct       | Nov   | Dec | Jan | Feb | Mar | Apr | May | Jun | % Months Submitted |
|------------|---------|----------|----------|-----------|-------|-----|-----|-----|-----|-----|-----|-----|--------------------|
| Admissions |         |          |          |           |       |     |     |     |     |     |     |     | 0%                 |
| Discharges |         |          |          |           |       |     |     |     |     |     |     |     | 0%                 |
|            | 1 or mo | ore Reco | rds Subn | nitted to | DMHAS |     |     |     |     |     |     |     |                    |