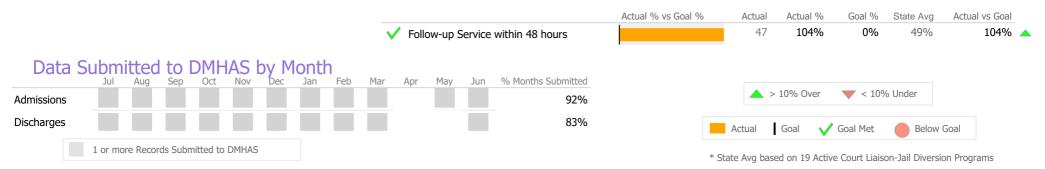

# Data Submitted to DMHAS by Month

100%

92%

|        | > 10% 0\ | ver 🔻 < 109 | % Under |     |
|--------|----------|-------------|---------|-----|
| Actual | Goal     | V Goal Met  | Below G | oal |

\* State Avg based on 29 Active MH Intensive Res. Rehabilitation Programs

# ▲ > 10% Over ▼ < 10% Under</li> ▲ Actual ▲ Goal ▲ Goal Met ● Below Goal

\* State Avg based on 10 Active Respite Bed Programs