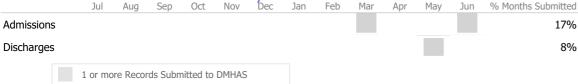

## Data Submitted to DMHAS by Month

|            | Jul     | Aug      | Sep      | Oct       | Nov   | Dec | Jan | Feb | Mar | Apr | May | Jun | % Months Submitted |
|------------|---------|----------|----------|-----------|-------|-----|-----|-----|-----|-----|-----|-----|--------------------|
| Admissions |         |          |          |           |       |     |     |     |     |     |     |     | 0%                 |
| Discharges |         |          |          |           |       |     |     |     |     |     |     |     | 0%                 |
|            | 1 or mo | ore Reco | rds Subn | nitted to | DMHAS |     |     |     |     |     |     |     |                    |