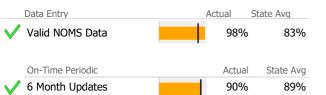

# Data Submission Quality

| Data Entry        | Actual | State Avg |
|-------------------|--------|-----------|
| Valid NOMS Data   | 97%    | 94%       |
|                   |        |           |
| On-Time Periodic  | Actua  | State Avg |
| V 6 Month Updates | 80%    | 58%       |