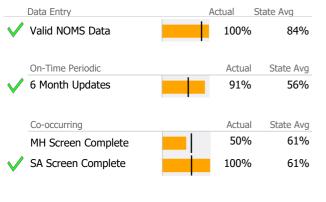

# Data Submission Quality

| Data Entry         | Actual S | itate Avg |
|--------------------|----------|-----------|
| Valid NOMS Data    | N/A      | 84%       |
| On-Time Periodic   | Actual   | State Avg |
| 6 Month Updates    | N/A      | 56%       |
| Co-occurring       | Actual   | State Avg |
| MH Screen Complete | N/A      | 61%       |
| SA Screen Complete | N/A      | 61%       |