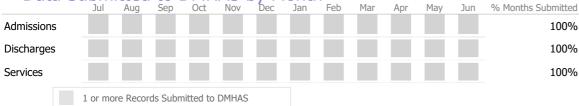

## Data Submitted to DMHAS by Month

|            | Jul     | Aug      | Sep      | Oct       | Nov   | Dec | Jan | Feb | Mar | Apr | May | Jun | % Months Submitted |
|------------|---------|----------|----------|-----------|-------|-----|-----|-----|-----|-----|-----|-----|--------------------|
| Admissions |         |          |          |           |       |     |     |     |     |     |     |     | 0%                 |
| Discharges |         |          |          |           |       |     |     |     |     |     |     |     | 0%                 |
|            | 1 or mo | ore Reco | rds Subn | nitted to | DMHAS |     |     |     |     |     |     |     |                    |