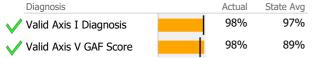

# Data Submission Quality

Valid Axis I Diagnosis

| Data Entry           | Actual S | tate Avg  |
|----------------------|----------|-----------|
| Valid NOMS Data      | 97%      | 71%       |
|                      |          |           |
| On-Time Periodic     | Actual   | State Avg |
| V 6 Month Updates    | 84%      | 84%       |
| Co-occurring         | Actual   | State Avg |
| MH Screen Complete   | 94%      | 40%       |
| V SA Screen Complete | 100%     | 36%       |
|                      |          |           |
| Diagnosis            | Actual   | State Avg |