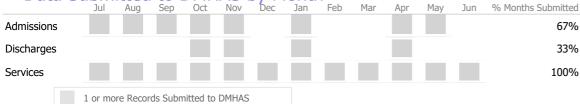

#### Data Submitted to DMHAS by Month

|            | Jul    | Aug      | Sep      | Oct       | Nov   | Dec | Jan | Feb | Mar | Apr | May | Jun | % Months Submitted |
|------------|--------|----------|----------|-----------|-------|-----|-----|-----|-----|-----|-----|-----|--------------------|
| Admissions |        |          |          |           |       |     |     |     |     |     |     |     | 50%                |
| Discharges |        |          |          |           |       |     |     |     |     |     |     |     | 42%                |
| Services   |        |          |          |           |       |     |     |     |     |     |     |     | 100%               |
|            | 1 or m | ore Reco | rds Subn | nitted to | DMHAS |     |     |     |     |     |     |     |                    |