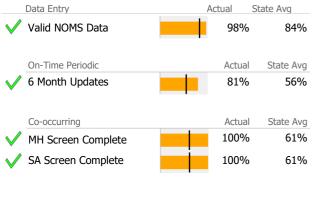

# Data Submission Quality

| Data Entry         | Actual S | itate Avg |
|--------------------|----------|-----------|
| Valid NOMS Data    | N/A      | 84%       |
| On-Time Periodic   | Actual   | State Avg |
| 6 Month Updates    | N/A      | 56%       |
| Co-occurring       | Actual   | State Avg |
| MH Screen Complete | N/A      | 61%       |
| SA Screen Complete | N/A      | 61%       |