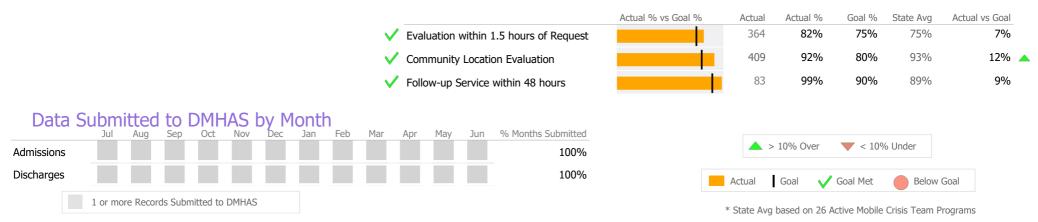

# Discharge Outcomes

|                                      | Actual % vs Goal % | Actual | Actual % | Goal % | State Avg | Actual vs Goal |
|--------------------------------------|--------------------|--------|----------|--------|-----------|----------------|
| Treatment Completed Successfully     |                    | N/A    | N/A      | 50%    | 39%       | N/A            |
| Recovery                             |                    |        |          |        |           |                |
| National Recovery Measures (NOMS)    | Actual % vs Goal % | Actual | Actual % | Goal % | State Avg | Actual vs Goal |
| Employed                             |                    | N/A    | N/A      | 30%    | 25%       | -30%           |
| Improved/Maintained Axis V GAF Score | ·                  | N/A    | N/A      | 75%    | 55%       | -75%           |
| Social Support                       |                    | N/A    | N/A      | 60%    | 64%       | -60%           |
| Stable Living Situation              | ·                  | N/A    | N/A      | 95%    | 81%       | -95%           |
| Service Utilization                  |                    |        |          |        |           |                |
|                                      | Actual % vs Goal % | Actual | Actual % | Goal % | State Avg | Actual vs Goal |
| Clients Receiving Services           |                    | N/A    | N/A      | 90%    | 85%       | N/A            |
|                                      |                    |        |          |        |           |                |

# **Discharge Outcomes**

|              |                                      | Actual % vs Goal % | Actual | Actual % | Goal % | State Avg | Actual vs Goal |  |
|--------------|--------------------------------------|--------------------|--------|----------|--------|-----------|----------------|--|
| $\checkmark$ | Treatment Completed Successfully     |                    | 24     | 65%      | 65%    | 62%       | 0%             |  |
|              | Recovery                             |                    |        |          |        |           |                |  |
|              | National Recovery Measures (NOMS)    | Actual % vs Goal % | Actual | Actual % | Goal % | State Avg | Actual vs Goal |  |
| $\checkmark$ | Stable Living Situation              |                    | 116    | 94%      | 80%    | 87%       | 14%            |  |
| $\checkmark$ | Improved/Maintained Axis V GAF Score |                    | 92     | 79%      | 65%    | 66%       | 14%            |  |
| $\checkmark$ | Social Support                       |                    | 83     | 67%      | 60%    | 81%       | 7%             |  |
|              | Employed                             | <b>-</b>           | 15     | 12%      | 20%    | 13%       | -8%            |  |
|              | Service Utilization                  |                    |        |          |        |           |                |  |
|              |                                      | Actual % vs Goal % | Actual | Actual % | Goal % | State Avg | Actual vs Goal |  |
| $\checkmark$ | Clients Receiving Services           |                    | 87     | 100%     | 90%    | 99%       | 10%            |  |

#### **Discharge Outcomes**

|              |                                      | Actual % vs Goal % | Actual | Actual % | Goal % | State Avg | Actual vs Goal |  |
|--------------|--------------------------------------|--------------------|--------|----------|--------|-----------|----------------|--|
|              | Treatment Completed Successfully     |                    | 11     | 58%      | 65%    | 62%       | -7%            |  |
|              | Recovery                             |                    |        |          |        |           |                |  |
|              | National Recovery Measures (NOMS)    | Actual % vs Goal % | Actual | Actual % | Goal % | State Avg | Actual vs Goal |  |
| $\checkmark$ | Stable Living Situation              |                    | 109    | 99%      | 80%    | 87%       | 19%            |  |
| $\checkmark$ | Social Support                       |                    | 85     | 77%      | 60%    | 81%       | 17%            |  |
| $\checkmark$ | Improved/Maintained Axis V GAF Score |                    | 84     | 76%      | 65%    | 66%       | 11%            |  |
|              | Employed                             |                    | 16     | 15%      | 20%    | 13%       | -5%            |  |
|              | Service Utilization                  |                    |        |          |        |           |                |  |
|              |                                      | Actual % vs Goal % | Actual | Actual % | Goal % | State Avg | Actual vs Goal |  |
| $\checkmark$ | Clients Receiving Services           |                    | 91     | 100%     | 90%    | 99%       | 10%            |  |

#### **Discharge Outcomes**

|              |                                      | Actual % vs Goal % | Actual | Actual % | Goal % | State Avg | Actual vs Goal |  |
|--------------|--------------------------------------|--------------------|--------|----------|--------|-----------|----------------|--|
| $\checkmark$ | Treatment Completed Successfully     |                    | 8      | 80%      | 65%    | 62%       | 15%            |  |
|              | _                                    |                    |        |          |        |           |                |  |
|              | Recovery                             |                    |        |          |        |           |                |  |
|              | National Recovery Measures (NOMS)    | Actual % vs Goal % | Actual | Actual % | Goal % | State Avg | Actual vs Goal |  |
| $\checkmark$ | Stable Living Situation              |                    | 55     | 98%      | 80%    | 87%       | 18%            |  |
| $\checkmark$ | Social Support                       |                    | 42     | 75%      | 60%    | 81%       | 15%            |  |
| $\checkmark$ | Improved/Maintained Axis V GAF Score |                    | 42     | 84%      | 65%    | 66%       | 19%            |  |
|              | Employed                             |                    | 9      | 16%      | 20%    | 13%       | -4%            |  |
|              | Service Utilization                  |                    |        |          |        |           |                |  |
|              |                                      | Actual % vs Goal % | Actual | Actual % | Goal % | State Avg | Actual vs Goal |  |
| $\checkmark$ | Clients Receiving Services           |                    | 44     | 96%      | 90%    | 99%       | 6%             |  |

# **Discharge Outcomes**

|              |                                      | Actual % vs Goal % | Actual | Actual % | Goal % | State Avg | Actual vs Goal |
|--------------|--------------------------------------|--------------------|--------|----------|--------|-----------|----------------|
| $\checkmark$ | Treatment Completed Successfully     |                    | 11     | 92%      | 50%    | 39%       | 42%            |
|              | Recovery                             |                    |        |          |        |           |                |
|              | National Recovery Measures (NOMS)    | Actual % vs Goal % | Actual | Actual % | Goal % | State Avg | Actual vs Goal |
| $\checkmark$ | Social Support                       |                    | 46     | 82%      | 60%    | 64%       | 22%            |
| $\checkmark$ | Stable Living Situation              |                    | 54     | 96%      | 95%    | 81%       | 1%             |
|              | Employed                             | <u> </u>           | 15     | 27%      | 30%    | 25%       | -3%            |
| /            | Improved/Maintained Axis V GAF Score |                    | 37     | 77%      | 75%    | 55%       | 2%             |
|              | Service Utilization                  |                    |        |          |        |           |                |
|              |                                      | Actual % vs Goal % | Actual | Actual % | Goal % | State Avg | Actual vs Goal |
| /            | Clients Receiving Services           |                    | 44     | 100%     | 90%    | 85%       | 10%            |
|              | Service Engagement                   |                    |        |          |        |           |                |
|              | Outpatient                           | Actual % vs Goal % | Actual | Actual % | Goal % | State Avg | Actual vs Goal |
|              | 2 or more Services within 30 days    |                    | 8      | 67%      | 75%    | 74%       | -8%            |
|              |                                      |                    |        |          |        |           |                |

# Discharge Outcomes

| sfully                 | 12        | 80%                                                                                                          | 50%                                                                                                                                                                            | 39%                                                                                                                                                                                                                            | 30%                                                                                                                                                                                                                                                                            |
|------------------------|-----------|--------------------------------------------------------------------------------------------------------------|--------------------------------------------------------------------------------------------------------------------------------------------------------------------------------|--------------------------------------------------------------------------------------------------------------------------------------------------------------------------------------------------------------------------------|--------------------------------------------------------------------------------------------------------------------------------------------------------------------------------------------------------------------------------------------------------------------------------|
|                        |           |                                                                                                              |                                                                                                                                                                                |                                                                                                                                                                                                                                |                                                                                                                                                                                                                                                                                |
|                        |           |                                                                                                              |                                                                                                                                                                                |                                                                                                                                                                                                                                |                                                                                                                                                                                                                                                                                |
| 1S) Actual % vs Goal % | Actual    | Actual %                                                                                                     | Goal %                                                                                                                                                                         | State Avg                                                                                                                                                                                                                      | Actual vs Goal                                                                                                                                                                                                                                                                 |
|                        | 61        | 78%                                                                                                          | 60%                                                                                                                                                                            | 64%                                                                                                                                                                                                                            | 18%                                                                                                                                                                                                                                                                            |
|                        | 75        | 96%                                                                                                          | 95%                                                                                                                                                                            | 81%                                                                                                                                                                                                                            | 1%                                                                                                                                                                                                                                                                             |
| GAF Score              | 55        | 82%                                                                                                          | 75%                                                                                                                                                                            | 55%                                                                                                                                                                                                                            | 7%                                                                                                                                                                                                                                                                             |
|                        | 17        | 22%                                                                                                          | 30%                                                                                                                                                                            | 25%                                                                                                                                                                                                                            | -8%                                                                                                                                                                                                                                                                            |
| n .                    |           |                                                                                                              |                                                                                                                                                                                |                                                                                                                                                                                                                                |                                                                                                                                                                                                                                                                                |
| Actual % vs Goal %     | Actual    | Actual %                                                                                                     | Goal %                                                                                                                                                                         | State Avg                                                                                                                                                                                                                      | Actual vs Goal                                                                                                                                                                                                                                                                 |
|                        | 63        | 100%                                                                                                         | 90%                                                                                                                                                                            | 85%                                                                                                                                                                                                                            | 10%                                                                                                                                                                                                                                                                            |
| nent                   |           |                                                                                                              |                                                                                                                                                                                |                                                                                                                                                                                                                                |                                                                                                                                                                                                                                                                                |
| Actual % vs Goal %     | Actual    | Actual %                                                                                                     | Goal %                                                                                                                                                                         | State Avg                                                                                                                                                                                                                      | Actual vs Goal                                                                                                                                                                                                                                                                 |
| days                   | 14        | 74%                                                                                                          | 75%                                                                                                                                                                            | 74%                                                                                                                                                                                                                            | -1%                                                                                                                                                                                                                                                                            |
|                        | GAF Score | GAF Score 61<br>75<br>55<br>17<br>17<br>Actual % vs Goal % Actual<br>63<br>Cent<br>Actual % vs Goal % Actual | GAF Score   61   78%     Actual % vs Goal %   75   96%     Actual % vs Goal %   17   22%     Actual % vs Goal %   Actual   Actual %     Actual % vs Goal %   Actual   Actual % | GAF Score   61   78%   60%     Actual % vs Goal %   75   96%   95%     Actual % vs Goal %   Actual   Actual %   Goal %     Actual % vs Goal %   Actual   Actual %   Goal %     Actual % vs Goal %   Actual   Actual %   Goal % | GAF Score   61   78%   60%   64%     Actual % vs Goal %   55   82%   75%   55%     Actual % vs Goal %   Actual   Actual %   Goal %   State Avg     Actual % vs Goal %   Actual   Actual %   Goal %   State Avg     Actual % vs Goal %   Actual   Actual %   Goal %   State Avg |

## **Discharge Outcomes**

|              |                                      | Actual % vs Goal % | Actual       | Actual %       | Goal %        | State Avg        | Actual vs Goal |  |
|--------------|--------------------------------------|--------------------|--------------|----------------|---------------|------------------|----------------|--|
| $\checkmark$ | Treatment Completed Successfully     |                    | 6            | 67%            | 50%           | 39%              | 17%            |  |
|              | Recovery                             |                    |              |                |               |                  |                |  |
|              | National Recovery Measures (NOMS)    | Actual % vs Goal % | Actual       | Actual %       | Goal %        | State Avg        | Actual vs Goal |  |
| $\checkmark$ | Social Support                       |                    | 52           | 95%            | 60%           | 64%              | 35%            |  |
| $\checkmark$ | Employed                             |                    | 21           | 38%            | 30%           | 25%              | 8%             |  |
| $\checkmark$ | Stable Living Situation              |                    | 55           | 100%           | 95%           | 81%              | 5%             |  |
| $\checkmark$ | Improved/Maintained Axis V GAF Score | ·                  | 41           | 76%            | 75%           | 55%              | 1%             |  |
|              | Service Utilization                  |                    |              | A - hu - 1 0 / | CL 0/         | State Ava        | Asharlan Carl  |  |
|              | Clients Receiving Services           | Actual % vs Goal % | Actual<br>46 | Actual %       | Goal %<br>90% | State Avg<br>85% | Actual vs Goal |  |
| V            | Clients Receiving Services           |                    | 10           | 100 %          | 9070          | 0370             | 1070           |  |
|              | Service Engagement                   |                    |              |                |               |                  |                |  |
|              | Outpatient                           | Actual % vs Goal % | Actual       | Actual %       | Goal %        | State Avg        | Actual vs Goal |  |
|              | 2 or more Services within 30 days    |                    | 4            | 44%            | 75%           | 74%              | -31%           |  |
|              |                                      |                    |              |                |               |                  |                |  |
|              |                                      |                    |              |                |               |                  |                |  |

## **Discharge Outcomes**

|                                         | Actual % vs Goal % | Actual | Actual % | Goal % | State Avg | Actual vs Goal |   |
|-----------------------------------------|--------------------|--------|----------|--------|-----------|----------------|---|
| Treatment Completed Successfully        |                    | 0      | 0%       | 75%    | 71%       | -75%           | • |
|                                         | Actual % vs Goal % | Actual | Actual % | Goal % | State Avg | Actual vs Goal |   |
| No Re-admit within 30 Days of Discharge |                    | N/A    | N/A      | 85%    | 69%       | N/A            |   |
|                                         | Actual % vs Goal % | Actual | Actual % | Goal % | State Avg | Actual vs Goal |   |
| Follow-up within 30 Days of Discharge   |                    | N/A    | N/A      | 90%    | 69%       | N/A            |   |
| Recovery                                |                    |        |          |        |           |                |   |
| National Recovery Measures (NOMS)       | Actual % vs Goal % | Actual | Actual % | Goal % | State Avg | Actual vs Goal |   |
| ✓ Improved/Maintained Axis V GAF Score  |                    | 1      | 100%     | 75%    | 52%       | 25%            |   |

#### **Discharge Outcomes**

|              |                                       | Actual % vs Goal % | Actual | Actual % | Goal % | State Avg | Actual vs Goal |   |
|--------------|---------------------------------------|--------------------|--------|----------|--------|-----------|----------------|---|
| $\checkmark$ | Treatment Completed Successfully      |                    | 3      | 100%     | 60%    | 72%       | 40%            |   |
|              |                                       |                    |        |          |        |           |                |   |
|              |                                       | Actual % vs Goal % | Actual | Actual % | Goal % | State Avg | Actual vs Goal |   |
| $\checkmark$ | Follow-up within 30 Days of Discharge |                    | 3      | 100%     | 90%    | 82%       | 10%            |   |
|              | Recovery                              |                    |        |          |        |           |                |   |
|              | National Recovery Measures (NOMS)     | Actual % vs Goal % | Actual | Actual % | Goal % | State Avg | Actual vs Goal |   |
| $\checkmark$ | Social Support                        |                    | 6      | 100%     | 60%    | 86%       | 40%            |   |
| $\checkmark$ | Stable Living Situation               |                    | 6      | 100%     | 95%    | 94%       | 5%             |   |
|              | Employed                              | <mark>   </mark>   | 1      | 17%      | 25%    | 9%        | -8%            |   |
|              | Improved/Maintained Axis V GAF Score  |                    | 1      | 20%      | 95%    | 64%       | -75%           | ▼ |

#### **Discharge Outcomes**

|                                   | Actual % vs Goal % | Actual | Actual % | Goal % | State Avg | Actual vs Goal |
|-----------------------------------|--------------------|--------|----------|--------|-----------|----------------|
| Treatment Completed Successfully  |                    | 10     | 53%      | 50%    | 60%       | 3%             |
| Recovery                          |                    |        |          |        |           |                |
| National Recovery Measures (NOMS) | Actual % vs Goal % | Actual | Actual % | Goal % | State Avg | Actual vs Goal |
| Social Support                    |                    | 52     | 85%      | 60%    | 72%       | 25%            |
| Stable Living Situation           |                    | 58     | 95%      | 80%    | 78%       | 15%            |
| Employed                          | <b></b>            | 19     | 31%      | 20%    | 13%       | 11%            |
| Service Utilization               |                    |        |          |        |           |                |
|                                   | Actual % vs Goal % | Actual | Actual % | Goal % | State Avg | Actual vs Goal |
| Clients Receiving Services        |                    | 42     | 100%     | 90%    | 83%       | 10%            |