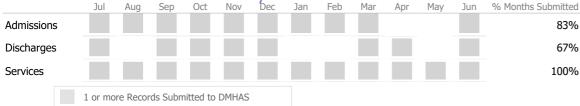

#### Data Submitted to DMHAS by Month

|            | Jul    | Aug      | Sep      | Oct       | Nov   | Dec | Jan | Feb | Mar | Apr | May | Jun | % Months Submitted |
|------------|--------|----------|----------|-----------|-------|-----|-----|-----|-----|-----|-----|-----|--------------------|
| Admissions |        |          |          |           |       |     |     |     |     |     |     |     | 50%                |
| Discharges |        |          |          |           |       |     |     |     |     |     |     |     | 42%                |
| Services   |        |          |          |           |       |     |     |     |     |     |     |     | 100%               |
|            | 1 or m | ore Reco | rds Subn | nitted to | DMHAS |     |     |     |     |     |     |     |                    |