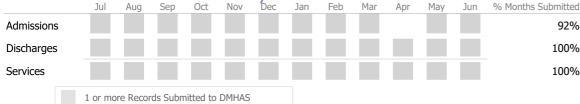

99%

| Data       | Jur                                  | 111 | ucu | U   |     | IN J | U y I |     |     |     |     |     |     |                    |
|------------|--------------------------------------|-----|-----|-----|-----|------|-------|-----|-----|-----|-----|-----|-----|--------------------|
|            | J                                    | ul  | Aug | Sep | Oct | Nov  | Dec   | Jan | Feb | Mar | Apr | May | Jun | % Months Submitted |
| Admissions |                                      |     |     |     |     |      |       |     |     |     |     |     |     | 83%                |
| Discharges |                                      |     |     |     |     |      |       |     |     |     |     |     |     | 92%                |
| Services   |                                      |     |     |     |     |      |       |     |     |     |     |     |     | 100%               |
|            | 1 or more Records Submitted to DMHAS |     |     |     |     |      |       |     |     |     |     |     |     |                    |