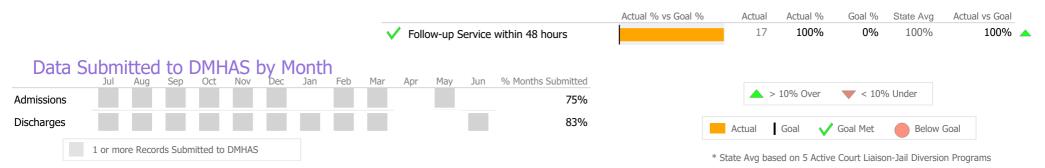

## **Discharge Outcomes**

|                                         | Actual % vs Goal % | Actual | Actual % | Goal % | State Avg | Actual vs Goal |   |
|-----------------------------------------|--------------------|--------|----------|--------|-----------|----------------|---|
| Treatment Completed Successfully        |                    | 0      | 0%       | 75%    | 71%       | -75%           | • |
|                                         | Actual % vs Goal % | Actual | Actual % | Goal % | State Avg | Actual vs Goal |   |
| No Re-admit within 30 Days of Discharge |                    | N/A    | N/A      | 85%    | 69%       | N/A            |   |
|                                         | Actual % vs Goal % | Actual | Actual % | Goal % | State Avg | Actual vs Goal |   |
| Follow-up within 30 Days of Discharge   |                    | N/A    | N/A      | 90%    | 69%       | N/A            |   |
| Recovery                                |                    |        |          |        |           |                |   |
| National Recovery Measures (NOMS)       | Actual % vs Goal % | Actual | Actual % | Goal % | State Avg | Actual vs Goal |   |
| ✓ Improved/Maintained Axis V GAF Score  |                    | 1      | 100%     | 75%    | 52%       | 25%            |   |

# Data Submitted to DMHAS by Month

100%

92%

|        | > 10% 0\ | ver 🔻 < 109 | % Under |     |
|--------|----------|-------------|---------|-----|
| Actual | Goal     | V Goal Met  | Below G | oal |

\* State Avg based on 29 Active MH Intensive Res. Rehabilitation Programs