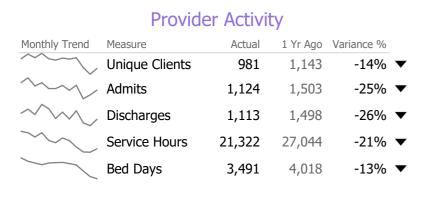

# Program Activity

| Measure        | Actual | 1 Yr Ago | Variance % |
|----------------|--------|----------|------------|
| Unique Clients | 0      |          |            |
| Admits         | -      | -        |            |
| Discharges     | -      | -        |            |
| Service Hours  | -      | -        |            |