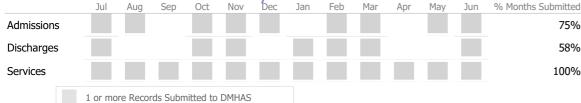

99%

| Data       | Jur                                  | 111 | ucu | U   |     | IN J | U y I |     |     |     |     |     |     |                    |
|------------|--------------------------------------|-----|-----|-----|-----|------|-------|-----|-----|-----|-----|-----|-----|--------------------|
|            | J                                    | ul  | Aug | Sep | Oct | Nov  | Dec   | Jan | Feb | Mar | Apr | May | Jun | % Months Submitted |
| Admissions |                                      |     |     |     |     |      |       |     |     |     |     |     |     | 83%                |
| Discharges |                                      |     |     |     |     |      |       |     |     |     |     |     |     | 92%                |
| Services   |                                      |     |     |     |     |      |       |     |     |     |     |     |     | 100%               |
|            | 1 or more Records Submitted to DMHAS |     |     |     |     |      |       |     |     |     |     |     |     |                    |