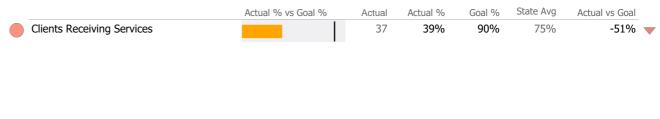

#### Recovery

|              | ,                                 |                    |        |          |        |           |                |
|--------------|-----------------------------------|--------------------|--------|----------|--------|-----------|----------------|
|              | National Recovery Measures (NOMS) | Actual % vs Goal % | Actual | Actual % | Goal % | State Avg | Actual vs Goal |
| $\checkmark$ | Employed                          |                    | 21     | 38%      | 35%    | 43%       | 3%             |
|              | Service Utilization               |                    |        |          |        |           |                |
|              |                                   | Actual % vs Goal % | Actual | Actual % | Goal % | State Avg | Actual vs Goal |
| $\checkmark$ | Clients Receiving Services        |                    | 35     | 97%      | 90%    | 96%       | 7%             |