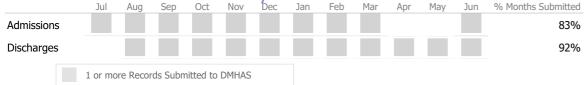

| 84%    | 84%       | V Clie |
|--------|-----------|--------|
| Actual | State Ava |        |

| Valid Axis V GAF Score |       | 99%    | 96%   |  |
|------------------------|-------|--------|-------|--|
| Data Submitted         | to DM | HAS hv | Month |  |

99%

| Data       | Jur                                  | 111 | ucu | U   |     | IN J | U y I |     |     |     |     |     |     |                    |
|------------|--------------------------------------|-----|-----|-----|-----|------|-------|-----|-----|-----|-----|-----|-----|--------------------|
|            | J                                    | ul  | Aug | Sep | Oct | Nov  | Dec   | Jan | Feb | Mar | Apr | May | Jun | % Months Submitted |
| Admissions |                                      |     |     |     |     |      |       |     |     |     |     |     |     | 83%                |
| Discharges |                                      |     |     |     |     |      |       |     |     |     |     |     |     | 92%                |
| Services   |                                      |     |     |     |     |      |       |     |     |     |     |     |     | 100%               |
|            | 1 or more Records Submitted to DMHAS |     |     |     |     |      |       |     |     |     |     |     |     |                    |