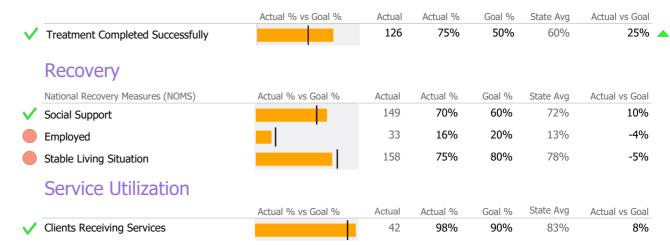

Connecticut Dept of Mental Health and Addiction Services Program Quality Dashboard

Reporting Period: July 2019 - June 2020 (Data as of Oct 19, 2020)

# **Program Activity**

| Measure        | Actual | 1 Yr Ago | Variance % |   |
|----------------|--------|----------|------------|---|
| Unique Clients | 191    | 138      | 38%        | • |
| Admits         | 155    | 104      | 49%        | • |
| Discharges     | 169    | 87       | 94%        | • |
| Service Hours  | 644    | 584      | 10%        |   |

## **Data Submission Quality**

| Data Entry       | Actual | State Avg |  |
|------------------|--------|-----------|--|
| Valid NOMS Data  | 88%    | 94%       |  |
| On-Time Periodic | Actual | State Avg |  |
| 6 Month Updates  | 100%   | 58%       |  |

### **Discharge Outcomes**



### Data Submitted to DMHAS by Month

|           |   | Jul     | Aug       | Sep     | Oct       | Nov   | Dec | Jan | Feb | Mar | Apr | May | Jun | % Months Submitted |
|-----------|---|---------|-----------|---------|-----------|-------|-----|-----|-----|-----|-----|-----|-----|--------------------|
| Admission | S |         |           |         |           |       |     |     |     |     |     |     |     | 100%               |
| Discharge | S |         |           |         |           |       |     |     |     |     |     |     |     | 100%               |
| Services  |   |         |           |         |           |       |     |     |     |     |     |     |     | 92%                |
|           |   | 1 or mo | ore Recor | ds Subn | nitted to | DMHAS |     |     |     |     |