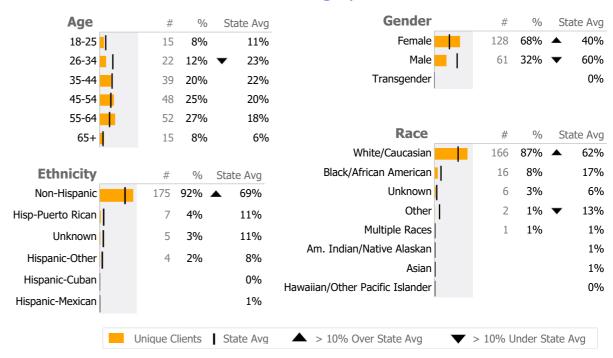

#### **Middlesex Hospital Mental Health Clinic**

Middletown, CT

Connecticut Dept of Mental Health and Addiction Services Provider Quality Dashboard

Reporting Period: July 2019 - June 2020 (Data as of Oct 19, 2020)

# **Provider Activity**





## **Client Demographics**



Survey Data Not Available

#### **Case Management Program**

Middlesex Hospital Mental Health Clinic

Mental Health - Case Management - Standard Case Management

Connecticut Dept of Mental Health and Addiction Services Program Quality Dashboard

Reporting Period: July 2019 - June 2020 (Data as of Oct 19, 2020)

# **Program Activity**

| Measure        | Actual | 1 Yr Ago | Variance % |   |
|----------------|--------|----------|------------|---|
| Unique Clients | 191    | 138      | 38%        | • |
| Admits         | 155    | 104      | 49%        | • |
| Discharges     | 169    | 87       | 94%        | • |
| Service Hours  | 644    | 584      | 10%        |   |

## **Data Submission Quality**

| Data Entry       | Actual | State Avg |  |
|------------------|--------|-----------|--|
|