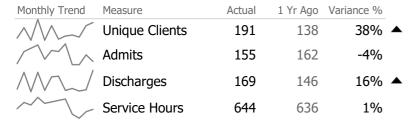

# **Program Activity**

| Measure        | Actual | 1 Yr Ago | Variance % |   |
|----------------|--------|----------|------------|---|
| Unique Clients | 191    | 138      | 38%        | • |
| Admits         | 155    | 104      | 49%        | • |
| Discharges     | 169    | 87       | 94%        | • |
| Service Hours  | 644    | 584      | 10%        |   |