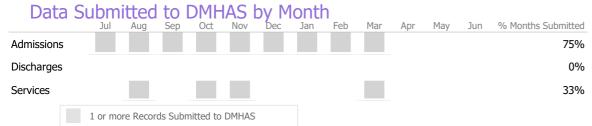

# Service Engagement

<sup>\*</sup> State Avg based on 21 Active Outreach & Engagement Programs