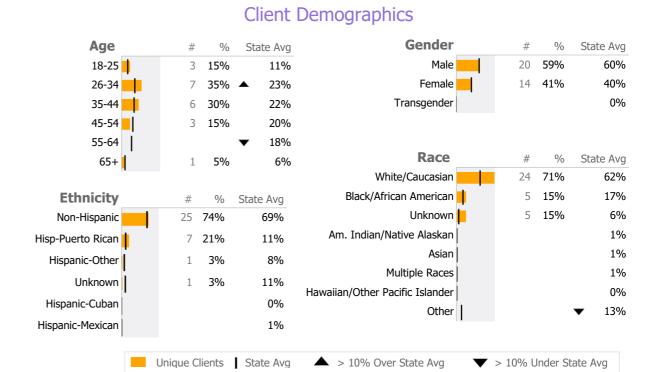

# Service Engagement

<sup>\*</sup> State Avg based on 21 Active Outreach & Engagement Programs