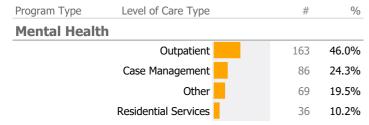

# Hartford Hospital

Reporting Period: July 2019 - June 2020 (Data as of Oct 19, 2020)



> 10% Over 1 Yr Ago

▼ > 10% Under 1Yr Ago

#### Clients by Level of Care



#### Consumer Satisfaction Survey (Based on 20 FY19 Surveys)



#### **Client Demographics**

Age

18-25

26-34

35-44 45-54 55-64 65+

Ethnicity Non-Hispanic Hisp-Puerto Rican Hispanic-Other Unknown Hispanic-Cuban Hispanic-Mexican

|          | #        | %      | State Avg    | Gender                          |   | #       | %      | Stat   | te Avg |
|----------|----------|--------|--------------|---------------------------------|---|---------|--------|--------|--------|
|          | 102      | 30%    | <b>▲</b> 11% | Female                          | • | 177     | 52%    |        | 40%    |
| İ.       | 50       | 15%    | 23%          | Male                            |   | 165     | 48%    | ▼      | 60%    |
| I.       | 44       | 13%    | 22%          | Transgender