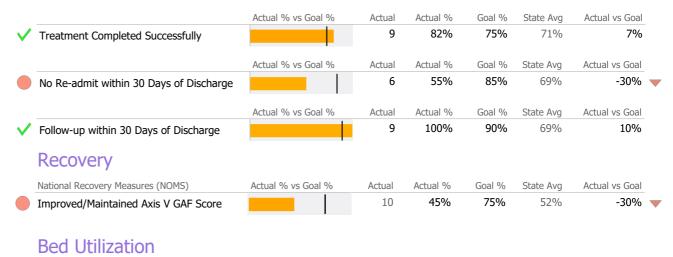

#### **Discharge Outcomes**

|              |                                   | Actual % vs Goal % | Actual | Actual % | Goal % | State Avg | Actual vs Goal |  |
|--------------|-----------------------------------|--------------------|--------|----------|--------|-----------|----------------|--|
| $\checkmark$ | Treatment Completed Successfully  |                    | 51     | 76%      | 50%    | 60%       | 26%            |  |
|              | Recovery                          |                    |        |          |        |           |                |  |
|              | National Recovery Measures (NOMS) | Actual % vs Goal % | Actual | Actual % | Goal % | State Avg | Actual vs Goal |  |
|              | Social Support                    |                    | 83     | 93%      | 60%    | 72%       | 33%            |  |
| /            | Employed                          |                    | 38     | 43%      | 20%    | 13%       | 23%            |  |
| /            | Stable Living Situation           |                    | 84     | 94%      | 80%    | 78%       | 14%            |  |
|              | Service Utilization               |                    |        |          |        |           |                |  |
|              |                                   | Actual % vs Goal % | Actual | Actual % | Goal % | State Avg | Actual vs Goal |  |
| /            | Clients Receiving Services        |                    | 22     | 100%     | 90%    | 83%       | 10%            |  |