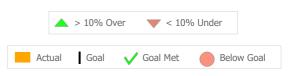

#### Data Submitted to DMHAS by Month

100%

100%

|            | Jul     | Aug       | Sep      | Oct       | Nov   | Dec | Jan | Feb | Mar | Apr | May | Jun | % Months Submitted |
|------------|---------|-----------|----------|-----------|-------|-----|-----|-----|-----|-----|-----|-----|--------------------|
| Admissions |         |           |          |           |       |     |     |     |     |     |     |     | 58%                |
| Discharges |         |           |          |           |       |     |     |     |     |     |     |     | 67%                |
|            | 1 or mo | ore Recoi | rds Subr | nitted to | DMHAS |     |     |     |     |     |     |     |                    |

96%

92%

\* State Avg based on 29 Active MH Intensive Res. Rehabilitation Programs

Reporting Period: July 2019 - June 2020 (Data as of Oct 19, 2020)