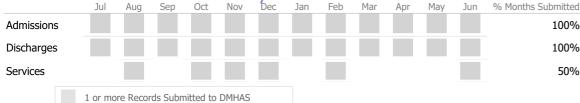

#### Data Submitted to DMHAS by Month

|            |     | Jul   | Aug      | Sep     | Oct      | Nov   | Dec | Jan | Feb | Mar | Apr | May | Jun | % Months Submitted |
|------------|-----|-------|----------|---------|----------|-------|-----|-----|-----|-----|-----|-----|-----|--------------------|
| Admissions | 5   |       |          |         |          |       |     |     |     |     |     |     |     | 75%                |
| Discharges |     |       |          |         |          |       |     |     |     |     |     |     |     | 50%                |
| Services   |     |       |          |         |          |       |     |     |     |     |     |     |     | 0%                 |
|            | 1 0 | or mo | re Recor | ds Subm | itted to | DMHAS |     |     |     |     |     |     |     |                    |