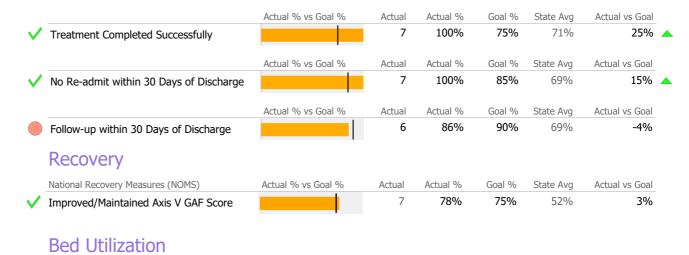

#### **Discharge Outcomes**

|                 |      | 12 Months Trend | Beds | Avg LOS  | Turnover | Actual % | Goal % | State Avg | Actual vs Goal |  |
|-----------------|------|-----------------|------|----------|----------|----------|--------|-----------|----------------|--|
| Avg Utilization | Rate |                 | 5    | 223 days | 0.2      | 102%     | 90%    | 97%       | 12%            |  |
|                 | <    | 90% 90-110%     |      | >110%    |          |          |        |           |                |  |