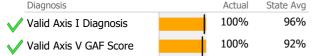

| Diagnosis              | Actual | State Avy |  |
|------------------------|--------|-----------|--|
| Valid Axis I Diagnosis | 100%   | 97%       |  |
| Valid Axis V GAF Score | 100%   | 89%       |  |