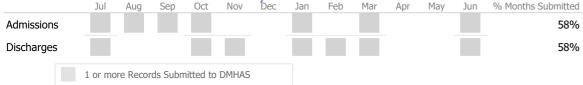

#### **Discharge Outcomes**

|                    | 2                  |                                                              |                                                                                                              |                                                                                                                                            |                                                                                                                                         |                                                                                                                                                                                                                                                                                                      |
|--------------------|--------------------|--------------------------------------------------------------|--------------------------------------------------------------------------------------------------------------|--------------------------------------------------------------------------------------------------------------------------------------------|-----------------------------------------------------------------------------------------------------------------------------------------|------------------------------------------------------------------------------------------------------------------------------------------------------------------------------------------------------------------------------------------------------------------------------------------------------|
|                    | 2                  | 9%                                                           | 50%                                                                                                          | 39%                                                                                                                                        | -41%                                                                                                                                    |                                                                                                                                                                                                                                                                                                      |
|                    |                    |                                                              |                                                                                                              |                                                                                                                                            |                                                                                                                                         |                                                                                                                                                                                                                                                                                                      |
| Actual % vs Goal % | Actual             | Actual %                                                     | Goal %                                                                                                       | State Avg                                                                                                                                  | Actual vs Goal                                                                                                                          |                                                                                                                                                                                                                                                                                                      |
|                    | 153                | 94%                                                          | 95%                                                                                                          | 81%                                                                                                                                        | -1%                                                                                                                                     |                                                                                                                                                                                                                                                                                                      |
| <b>–</b>           | 23                 | 14%                                                          | 30%                                                                                                          | 25%                                                                                                                                        | -16%                                                                                                                                    | -                                                                                                                                                                                                                                                                                                    |
| <u> </u>           | 71                 | 44%                                                          | 60%                                                                                                          | 64%                                                                                                                                        | -16%                                                                                                                                    |                                                                                                                                                                                                                                                                                                      |
| <b>–</b> 1         | 21                 | 14%                                                          | 75%                                                                                                          | 55%                                                                                                                                        | -61%                                                                                                                                    |                                                                                                                                                                                                                                                                                                      |
|                    |                    |                                                              |                                                                                                              |                                                                                                                                            |                                                                                                                                         |                                                                                                                                                                                                                                                                                                      |
| Actual % vs Goal % | Actual             | Actual %                                                     | Goal %                                                                                                       | State Avg                                                                                                                                  | Actual vs Goal                                                                                                                          |                                                                                                                                                                                                                                                                                                      |
|                    | 0                  | 0%                                                           | 90%                                                                                                          | 85%                                                                                                                                        | N/A                                                                                                                                     |                                                                                                                                                                                                                                                                                                      |
|                    |                    |                                                              |                                                                                                              |                                                                                                                                            |                                                                                                                                         |                                                                                                                                                                                                                                                                                                      |
| Actual % vs Goal % | Actual             | Actual %                                                     | Goal %                                                                                                       | State Avg                                                                                                                                  | Actual vs Goal                                                                                                                          |                                                                                                                                                                                                                                                                                                      |
|                    | 0                  | 0%                                                           | 75%                                                                                                          | 74%                                                                                                                                        | -75%                                                                                                                                    | -                                                                                                                                                                                                                                                                                                    |
|                    | Actual % vs Goal % | Image: Actual % vs Goal % Actual   Actual % vs Goal % Actual | 153 94%   23 14%   71 44%   21 14%   Actual % vs Goal % Actual Actual %   Actual % vs Goal % Actual Actual % | 153 94% 95%   23 14% 30%   71 44% 60%   21 14% 75%   Actual % vs Goal % Actual Actual % Goal %   Actual % vs Goal % Actual Actual % Goal % | 153 94% 95% 81%   23 14% 30% 25%   71 44% 60% 64%   21 14% 75% 55%   Actual % vs Goal % Actual Actual % Goal % State Avg   0 0% 90% 85% | 153 94% 95% 81% -1%   23 14% 30% 25% -16%   71 44% 60% 64% -16%   21 14% 75% 55% -61%   Actual % vs Goal % Actual Actual % Goal % State Avg Actual vs Goal   Actual % vs Goal % Actual Actual % Goal % State Avg Actual vs Goal   Actual % vs Goal % Actual Actual % Goal % State Avg Actual vs Goal |