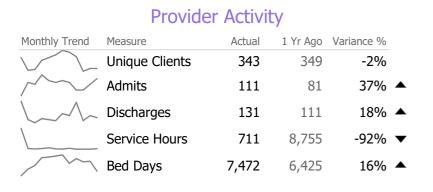

## **Program Activity**

| Measure        | Actual | 1 Yr Ago | Variance % |   |
|----------------|--------|----------|------------|---|
| Unique Clients | 86     | 73       | 18%        |   |
| Admits         | 49     | 39       | 26%        |   |
| Discharges     | 67     | 33       | 103%       |   |
| Service Hours  | 711    | 8,755    | -92%       | ▼ |