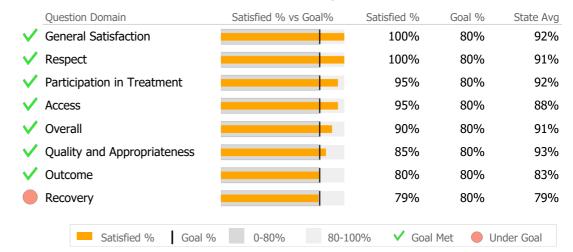

# Hartford Hospital

Reporting Period: July 2019 - June 2020 (Data as of Oct 19, 2020)



> 10% Over 1 Yr Ago

▼ > 10% Under 1Yr Ago

#### Clients by Level of Care



#### Consumer Satisfaction Survey (Based on 20 FY19 Surveys)



#### **Client Demographics**

Age

18-25

26-34

35-44 45-54 55-64 65+

Ethnicity Non-Hispanic Hisp-Puerto Rican Hispanic-Other Unknown Hispanic-Cuban Hispanic-Mexican

|          | #        | %      | State Avg    | Gender                          |   | #       | %      | Stat   | te Avg |
|----------|----------|--------|--------------|---------------------------------|---|---------|--------|--------|--------|
|          | 102      | 30%    | <b>▲</b> 11% | Female                          | • | 177     | 52%    |        | 40%    |
| İ.       | 50       | 15%    | 23%          | Male                            |   | 165     | 48%    | ▼      | 60%    |
| I.       | 44       | 13%    | 22%          | Transgender                     |   |         |        |        | 0%     |
| ĺ        | 5