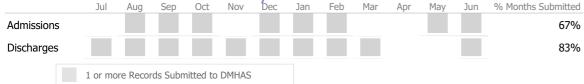

#### Data Submitted to DMHAS by Month

|            |     | Jul   | Aug      | Sep     | Oct      | Nov   | Dec | Jan | Feb | Mar | Apr | May | Jun | % Months Submitted |
|------------|-----|-------|----------|---------|----------|-------|-----|-----|-----|-----|-----|-----|-----|--------------------|
| Admissions | 5   |       |          |         |          |       |     |     |     |     |     |     |     | 75%                |
| Discharges |     |       |          |         |          |       |     |     |     |     |     |     |     | 50%                |
| Services   |     |       |          |         |          |       |     |     |     |     |     |     |     | 0%                 |
|            | 1 0 | or mo | re Recor | ds Subm | itted to | DMHAS |     |     |     |     |     |     |     |                    |

#### Data Submitted to DMHAS by Month

100%

100%

|            | Jul     | Aug       | Sep      | Oct       | Nov   | Dec | Jan | Feb | Mar | Apr | May | Jun | % Months Submitted |
|------------|---------|-----------|----------|-----------|-------|-----|-----|-----|-----|-----|-----|-----|--------------------|
| Admissions |         |           |          |           |       |     |     |     |     |     |     |     | 58%                |
| Discharges |         |           |          |           |       |     |     |     |     |     |     |     | 67%                |
|            | 1 or mo | ore Recoi | rds Subr | nitted to | DMHAS |     |     |     |     |     |     |     |                    |