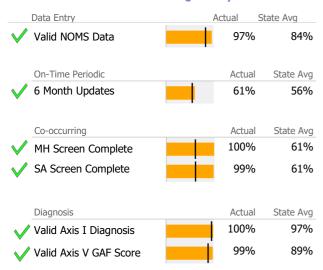

|  |
|                   | Unique Clients |     |              |                                 |     |     |              |  |

#### **Mental Health Outpatient608210**

Hartford Behavioral Health

Mental Health - Outpatient - Standard Outpatient

Connecticut Dept of Mental Health and Addiction Services
Program Quality Dashboard

Reporting Period: July 2019 - June 2020 (Data as of Oct 19, 2020)

### **Program Activity**

| Measure        | Actual | 1 Yr Ago | Variance % |   |
|----------------|--------|----------|------------|---|
| Unique Clients | 539    | 673      | -20%       | • |
| Admits         | 162    | 262      | -38%       | • |
| Discharges     | 117    | 297      | -61%       | • |
| Service Hours  | 2,644  | 3,278    | -19%       | • |

### **Data Submission Quality**



### **Discharge Outcomes**

| Actual % vs Goal % | Actual                                 | Actual %                                                                                         | Goal %             | State Avg                                                                                                                                                                                                                                                                                                                       | Actual vs Goal