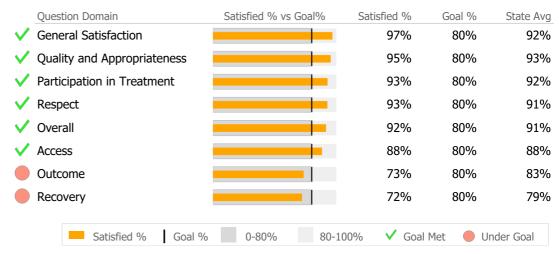

#### **Hartford Behavioral Health**

Hartford, CT

Connecticut Dept of Mental Health and Addiction Services Provider Quality Dashboard

Reporting Period: July 2019 - June 2020 (Data as of Oct 19, 2020)

# **Provider Activity**





#### Clients by Level of Care

| Program Type         | Level of Care Type | #   | %      |
|----------------------|--------------------|-----|--------|
| <b>Mental Health</b> |                    |     |        |
|                      | Outpatient         | 530 | 100.0% |

## Consumer Satisfaction Survey (Based on 155 FY19 Surveys)



#### **Client Demographics**

| Age               | #              | %   | State Avg    | Gender                          | #   | %   | State Avg    |  |
|-------------------|----------------|-----|--------------|---------------------------------|-----|-----|--------------|--|
| 18-25             | 40             | 7%  | 11%          | Female Female                   | 321 | 60% | <b>4</b> 0%  |  |
| 26-34             | 75             | 14% | 23%          | Male 📒 📗                        | 218 | 40% | <b>▼</b> 60% |  |
| 35-44             | 79             | 15% | 22%          | Transgender                     |     |     | 0%           |  |
| 45-54             | 138            | 26% | 20%          |                                 |     |     |              |  |
| 55-64             | 14