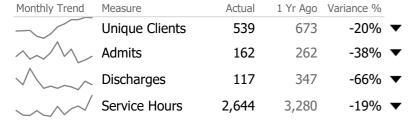

### **Program Activity**

| Measure        | Actual | 1 Yr Ago | Variance % |   |
|----------------|--------|----------|------------|---|
| Unique Clients | 539    | 673      | -20%       | • |
| Admits         | 162    | 262      | -38%       | • |
| Discharges     | 117    | 297      | -61%       | • |
| Service Hours  | 2,644  | 3,278    | -19%       | • |