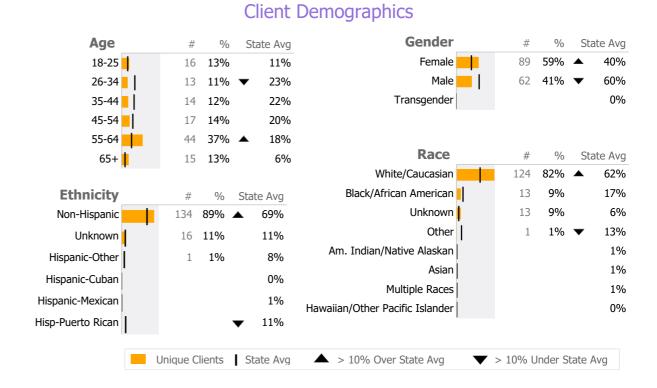

Data Submitted to DMHAS by Month

Jul Aug Sep Oct Nov Dec Jan Feb Mar Apr May Jun % Months Submitted

1 or more Records Submitted to DMHAS

<sup>\*</sup> State Avg based on 2 Active Transportation Programs