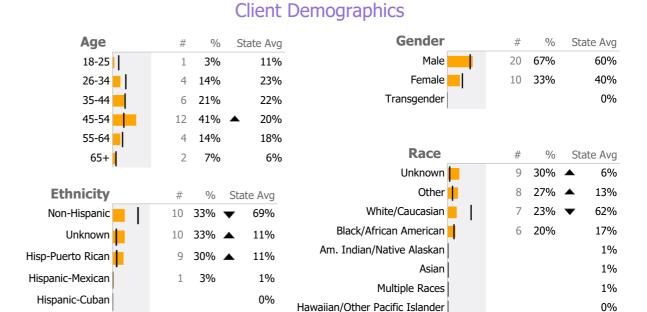

Survey Data Not Available

▲ > 10% Over State Avg

> 10% Under State Avg

8%

Unique Clients State Avg

Hispanic-Other