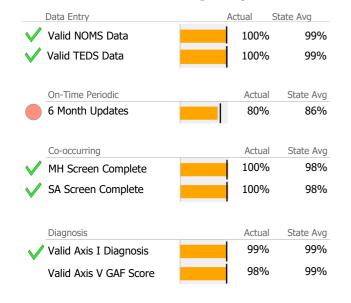

# **Data Submission Quality**

Data Entry

Valid NOMS Data

| Valid TEDS Data    | N/A    | 98%       |
|--------------------|--------|-----------|
| On-Time Periodic   | Actual | State Avg |
| 6 Month Updates    | N/A    | 0%        |
|                    |        |           |
| Co-occurring       | Actual | State Avg |
| MH Screen Complete | N/A    | 91%       |
| SA Screen Complete | N/A    | 100%      |