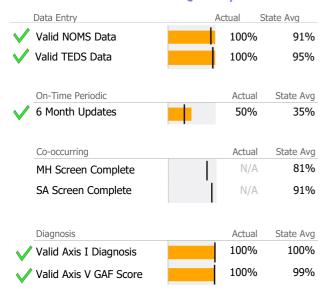

# **Data Submission Quality**

Data Entry

Valid NOMS Data

| Valid TEDS Data    | N/A    | 98%       |
|--------------------|--------|-----------|
| On-Time Periodic   | Actual | State Avg |
| 6 Month Updates    | N/A    | 0%        |
|                    |        |           |
| Co-occurring       | Actual | State Avg |
| MH Screen Complete | N/A    | 91%       |
| SA Screen Complete | N/A    | 100%      |