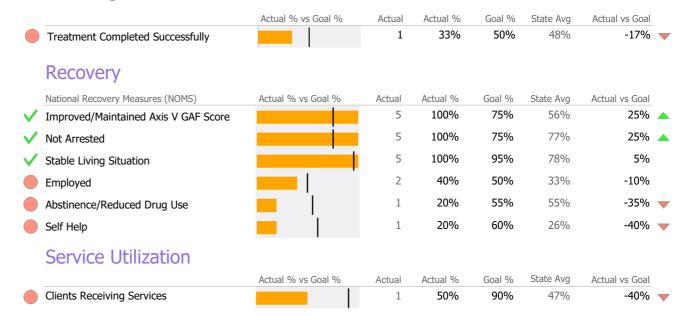

### **Discharge Outcomes**

|                                        | Actual % vs Goal % | Actual | Actual % | Goal % | State Avg | Actual vs Goal |   |
|----------------------------------------|--------------------|--------|----------|--------|-----------|----------------|---|
| Treatment Completed Successfully       |                    | 120    | 46%      | 50%    | 56%       | -4%            |   |
| Recovery                               |                    |        |          |        |           |                |   |
| National Recovery Measures (NOMS)      | Actual % vs Goal % | Actual | Actual % | Goal % | State Avg | Actual vs Goal |   |
| ✓ Not Arrested                         |                    | 856    | 89%      | 75%    | 95%       | 14%            |   |
| ✓ Abstinence/Reduced Drug Use          |                    | 583    | 60%      | 50%    | 74%       | 10%            |   |
| ✓ Employed                             |                    | 451    | 47%      | 40%    | 43%       | 7%             |   |
| ✓ Improved/Maintained Axis V GAF Score |                    | 750    | 85%      | 75%    | 85%       | 10%            |   |
| Stable Living Situation                |                    | 844    | 88%      | 90%    | 93%       | -2%            |   |
| Self Help                              |                    | 488    | 51%      | 60%    | 61%       | -9%            |   |
| Service Utilization                    |                    |        |          |        |           |                |   |
|                                        | Actual % vs Goal % | Actual | Actual % | Goal % | State Avg | Actual vs Goal |   |
| Clients Receiving Services             |                    | 592    | 84%      | 90%    | 93%       | -6%            |   |
| Service Engagement                     |                    |        |          |        |           |                |   |
| Medication Assisted Treatment          | Actual % vs Goal % | Actual | Actual % | Goal % | State Avg | Actual vs Goal |   |
| ✓ Length of Stay over 1 Year           |                    | 697    | 78%      | 50%    | 68%       | 28%            | _ |