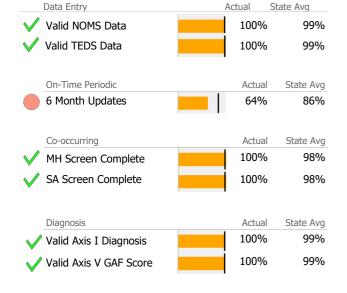

# **Data Submission Quality**

Data Entry

Valid NOMS Data

| Valid TEDS Data    | N/A    | 98%       |
|--------------------|--------|-----------|
| On-Time Periodic   | Actual | State Avg |
| 6 Month Updates    | N/A    | 0%        |
|                    |        |           |
| Co-occurring       | Actual | State Avg |
| MH Screen Complete | N/A    | 91%       |
| SA Screen Complete | N/A    | 100%      |