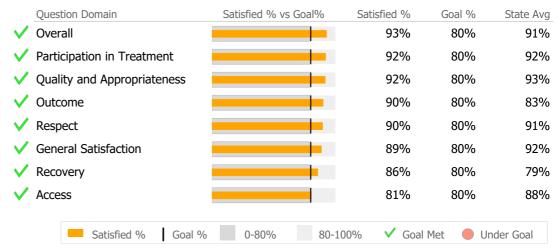

#### **Connecticut Counseling Centers Inc.**

Waterbury, CT

Connecticut Dept of Mental Health and Addiction Services Provider Quality Dashboard

Reporting Period: July 2019 - June 2020 (Data as of Oct 19, 2020)

# **Provider Activity**





### Clients by Level of Care

| Program Type | Level of Care Type     | #     | %      |
|--------------|------------------------|-------|--------|
| Addiction    |                        |       |        |
| Medicat      | ion Assisted Treatment | 2,218 | 100.0% |

Consumer Satisfaction Survey (Based on 411 FY19 Surveys)



### **Client Demographics**

| Age               | #        | %      | State Avg | Gender                          | #       | %        | State Avg    |
|-------------------|----------|--------|-----------|---------------------------------|---------|----------|--------------|
| 18-25             | 91       | 4%     | 11%       | Male                            | 1,377   | 62%      | 60%          |
| 26-34             | 652      | 29%    | 23%       | Female                          | 834     | 38%      | 40%          |
| 35-44             | 636      | 29%    | 22%       | Transgender                     |         |          | 0%           |
| 45-54             | 423      | 19%    | 20%       |                                 |         |          |              |
| 55-64             | 324