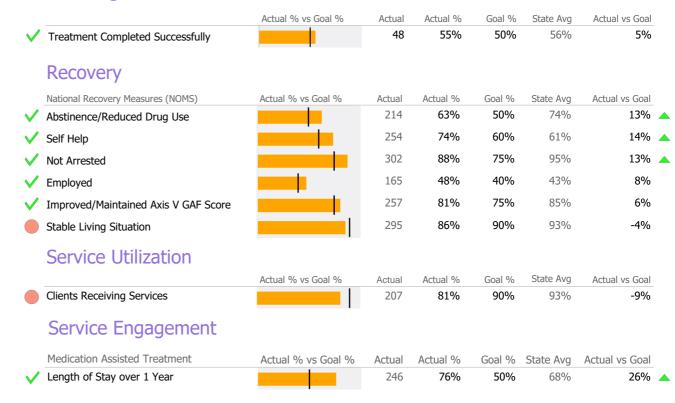

### **Discharge Outcomes**

|            | J  | Jul     | Aug     | Sep     | Oct      | Nov   | Dec | Jan | Feb | Mar | Apr | May | Jun | % Months Submitted |
|------------|----|---------|---------|---------|----------|-------|-----|-----|-----|-----|-----|-----|-----|--------------------|
| Admissions |    |         |         |         |          |       |     |     |     |     |     |     |     | 100%               |
| Discharges |    |         |         |         |          |       |     |     |     |     |     |     |     | 100%               |
| Services   |    |         |         |         |          |       |     |     |     |     |     |     |     | 83%                |
|            | 10 | or more | e Recor | ds Subm | itted to | DMHAS |     |     |     |     |     |     |     |                    |

<sup>\*</sup> State Avg based on 36 Active Methadone Maintenance Programs