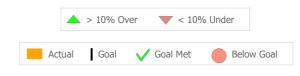

# **Data Submission Quality**

Data Entry

Valid NOMS Data

| Valid TEDS Data    | N/A    | 98%       |
|--------------------|--------|-----------|
| On-Time Periodic   | Actual | State Avg |
| 6 Month Updates    | N/A    | 0%        |
|                    |        |           |
| Co-occurring       | Actual | State Avg |
| MH Screen Complete | N/A    | 91%       |
| SA Screen Complete | N/A    | 100%      |