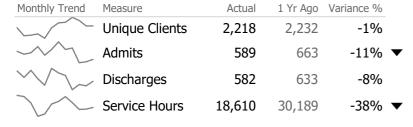

### **Program Activity**

| Measure        | Actual | 1 Yr Ago | Variance % |   |
|----------------|--------|----------|------------|---|
| Unique Clients | 890    | 900      | -1%        |   |
| Admits         | 216    | 272      | -21%       | • |
| Discharges     | 261    | 235      | 11%        | • |
| Service Hours  | 6,648  | 13,198   | -50%       | • |