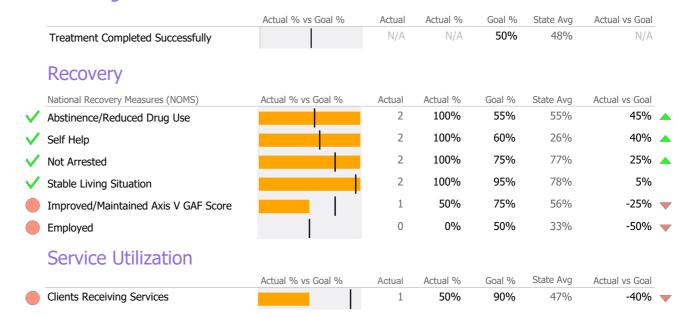

#### **Program Activity Discharge Outcomes** Actual vs Goal Measure 1 Yr Ago Variance % Actual % vs Goal % Actual Actual % Goal % State Avg **Unique Clients** N/A N/A 50% 57% N/A Treatment Completed Successfully Admits Recovery Discharges National Recovery Measures (NOMS) Actual % vs Goal % Actual Actual % Goal % State Avg Actual vs Goal N/A N/A 55% 38% -55% 🔻 Abstinence/Reduced Drug Use **Data Submission Quality** 50% 28% -50% N/A N/A **Employed** Data Entry State Avg Actual 75% 85% -75% 🔻 Not Arrested N/A N/A Valid NOMS Data N/A 86% 60% 22% -60% -N/A N/A Self Help 95% 83% -95% -N/A N/A Stable Living Situation On-Time Periodic State Avg Actual 6 Month Updates N/A 0%

0%

0%

Data Submitted to DMHAS by Month Jun % Months Submitted Mar Apr Mav Admissions

Discharges

1 or more Records Submitted to DMHAS

<sup>\*</sup> State Avg based on 7 Active Naltrexone Programs