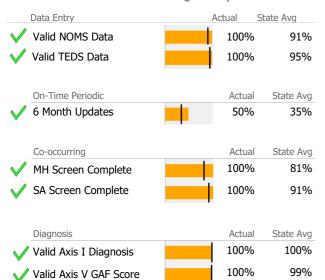

# **Data Submission Quality**

Data Entry

Valid NOMS Data

| Valid TEDS Data    | N/A    | 98%       |
|--------------------|--------|-----------|
| On-Time Periodic   | Actual | State Avg |
| 6 Month Updates    | N/A    | 0%        |
|                    |        |           |
| Co-occurring       | Actual | State Avg |
| MH Screen Complete | N/A    | 91%       |
| SA Screen Complete | N/A    | 100%      |