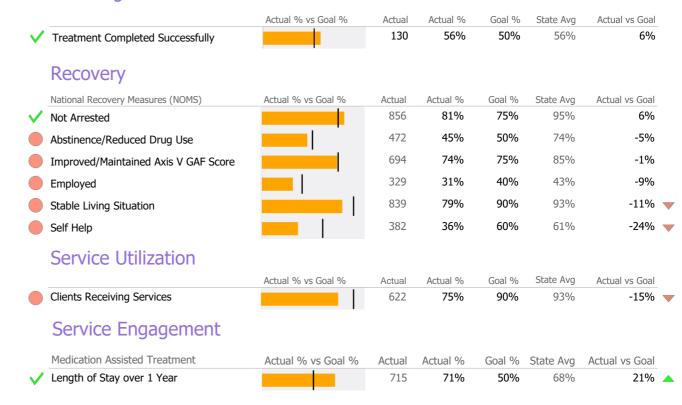

### **Discharge Outcomes**

|                                        | Actual % vs Goal % | Actual | Actual % | Goal % | State Avg | Actual vs Goal |   |
|----------------------------------------|--------------------|--------|----------|--------|-----------|----------------|---|
| Treatment Completed Successfully       |                    | 120    | 46%      | 50%    | 56%       | -4%            |   |
| Recovery                               |                    |        |          |        |           |                |   |
| National Recovery Measures (NOMS)      | Actual % vs Goal % | Actual | Actual % | Goal % | State Avg | Actual vs Goal |   |
| ✓ Not Arrested                         |                    | 856    | 89%      | 75%    | 95%       | 14%            |   |
| ✓ Abstinence/Reduced Drug Use          |                    | 583    | 60%      | 50%    | 74%       | 10%            |   |
| ✓ Employed                             |                    | 451    | 47%      | 40%    | 43%       | 7%             |   |
| ✓ Improved/Maintained Axis V GAF Score |                    | 750    | 85%      | 75%    | 85%       | 10%            |   |
| Stable Living Situation                |                    | 844    | 88%      | 90%    | 93%       | -2%            |   |
| Self Help                              |                    | 488    | 51%      | 60%    | 61%       | -9%            |   |
| Service Utilization                    |                    |        |          |        |           |                |   |
|                                        | Actual % vs Goal % | Actual | Actual % | Goal % | State Avg | Actual vs Goal |   |
| Clients Receiving Services             |                    | 592    | 84%      | 90%    | 93%       | -6%            |   |
| Service Engagement                     |                    |        |          |        |           |                |   |
| Medication Assisted Treatment          | Actual % vs Goal % | Actual | Actual % | Goal % | State Avg | Actual vs Goal |   |
| ✓ Length of Stay over 1 Year           |                    | 697    | 78%      | 50%    | 68%       | 28%            | _ |