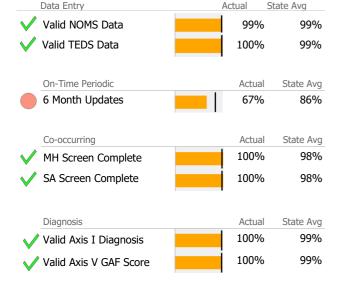

### **Discharge Outcomes**

|                                        | Actual % vs Goal % | Actual | Actual % | Goal % | State Avg | Actual vs Goal |   |
|----------------------------------------|--------------------|--------|----------|--------|-----------|----------------|---|
| Treatment Completed Successfully       |                    | 120    | 46%      | 50%    | 56%       | -4%            |   |
| Recovery                               |                    |        |          |        |           |                |   |
| National Recovery Measures (NOMS)      | Actual % vs Goal % | Actual | Actual % | Goal % | State Avg | Actual vs Goal |   |
| ✓ Not Arrested                         |                    | 856    | 89%      | 75%    | 95%       | 14%            |   |
| ✓ Abstinence/Reduced Drug Use          |                    | 583    | 60%      | 50%    | 74%       | 10%            |   |
| ✓ Employed                             |                    | 451    | 47%      | 40%    | 43%       | 7%             |   |
| ✓ Improved/Maintained Axis V GAF Score |                    | 750    | 85%      | 75%    | 85%       | 10%            |   |
| Stable Living Situation                |                    | 844    | 88%      | 90%    | 93%       | -2%            |   |
| Self Help                              |                    | 488    | 51%      | 60%    | 61%       | -9%            |   |
| Service Utilization                    |                    |        |          |        |           |                |   |
|                                        | Actual % vs Goal % | Actual | Actual % | Goal % | State Avg | Actual vs Goal |   |
| Clients Receiving Services             |                    | 592    | 84%      | 90%    | 93%       | -6%            |   |
| Service Engagement                     |                    |        |          |        |           |                |   |
| Medication Assisted Treatment          | Actual % vs Goal % | Actual | Actual % | Goal % | State Avg | Actual vs Goal |   |
| ✓ Length of Stay over 1 Year           |                    | 697    | 78%      | 50%    | 68%       | 28%            | _ |