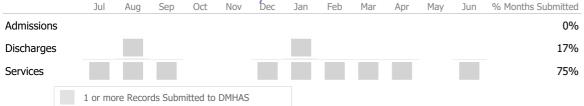

### **Discharge Outcomes**

|            |         | I CCC CG |         | <b>—</b> 1 11 17 |       | $\sim$ , |     |     |     |     |     |     |                    |
|------------|---------|----------|---------|------------------|-------|----------|-----|-----|-----|-----|-----|-----|--------------------|
|            | Jul     | Aug      | Sep     | Oct              | Nov   | Dec      | Jan | Feb | Mar | Apr | May | Jun | % Months Submitted |
| Admissions |         |          |         |                  |       |          |     |     |     |     |     |     | 8%                 |
| Discharges |         |          |         |                  |       |          |     |     |     |     |     |     | 0%                 |
| Services   |         |          |         |                  |       |          |     |     |     |     |     |     | 8%                 |
|            | 1 or mo | re Recor | ds Subr | mitted to I      | DMHAS | S        |     |     |     |     |     |     |                    |