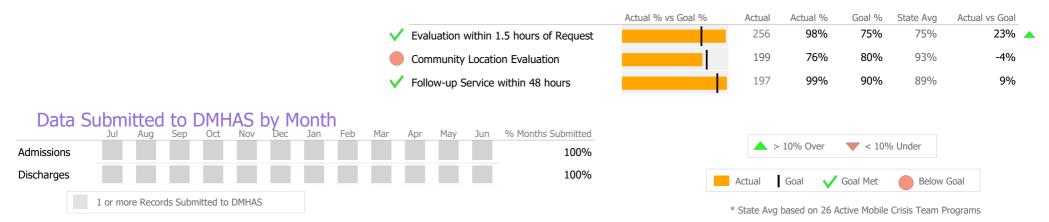

|                                                                     |                                        | Actual % vs Goal % | Actual      | Actual %      | Goal %                     | State Avg     | Actual vs Goal |
|---------------------------------------------------------------------|----------------------------------------|--------------------|-------------|---------------|----------------------------|---------------|----------------|
|                                                                     | Evaluation within 1.5 hours of Request |                    | 216         | 99%           | 75%                        | 75%           | 24% 🔺          |
|                                                                     | Community Location Evaluation          |                    | 199         | 91%           | 80%                        | 93%           | 11% 🔺          |
|                                                                     | ✓ Follow-up Service within 48 hours    |                    | 129         | 99%           | 90%                        | 89%           | 9%             |
| Data Submitted to DMHAS by Month<br>Jul Aug Sep Oct Nov Dec Jan Feb | Mar Apr May Jun % Months Submitted     |                    | <b></b>     | 10% Over      | <b>•</b> < 10 <sup>0</sup> | % Under       |                |
| Discharges                                                          | 100%                                   |                    | Actual      | Goal 🗸        | Goal Met                   | Below         | Goal           |
| 1 or more Records Submitted to DMHAS                                |                                        |                    | * State Avg | based on 26 A | Active Mobile              | Crisis Team P | Programs       |

#### Data Submitted to DMHAS by Month

|            |        |            |         |           |       | ~,  |     |     |     |     |     |     |                    |
|------------|--------|------------|---------|-----------|-------|-----|-----|-----|-----|-----|-----|-----|--------------------|
|            | Jul    | Aug        | Sep     | Oct       | Nov   | Dec | Jan | Feb | Mar | Apr | May | Jun | % Months Submitted |
| Admissions |        |            |         |           |       |     |     |     |     |     |     |     | 42%                |
| Discharges |        |            |         |           |       |     |     |     |     |     |     |     | 50%                |
| Services   |        |            |         |           |       |     |     |     |     |     |     |     | 100%               |
|            | 1 or n | nore Recor | ds Subr | nitted to | DMHAS | ;   |     |     |     |     |     |     |                    |