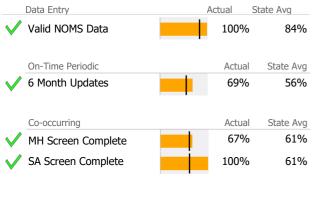

# Data Submission Quality

| Data Entry           | Actual  | State Avg   |
|----------------------|---------|-------------|
| Valid NOMS Data      | 98%     | 84%         |
|                      |         |             |
| On-Time Periodic     | Actua   | I State Avg |
| 6 Month Updates      | 39%     | 56%         |
|                      | A shure | L Chake Ave |
| Co-occurring         | Actua   |             |
| MH Screen Complete   | 92%     | 61%         |
| V SA Screen Complete | 92%     | 61%         |
|                      |         |             |
|                      |         |             |