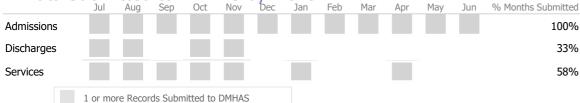

#### Data Submitted to DMHAS by Month

|            |        |            |         |           |       | ~,  |     |     |     |     |     |     |                    |
|------------|--------|------------|---------|-----------|-------|-----|-----|-----|-----|-----|-----|-----|--------------------|
|            | Jul    | Aug        | Sep     | Oct       | Nov   | Dec | Jan | Feb | Mar | Apr | May | Jun | % Months Submitted |
| Admissions |        |            |         |           |       |     |     |     |     |     |     |     | 42%                |
| Discharges |        |            |         |           |       |     |     |     |     |     |     |     | 50%                |
| Services   |        |            |         |           |       |     |     |     |     |     |     |     | 100%               |
|            | 1 or n | nore Recor | ds Subr | nitted to | DMHAS | ;   |     |     |     |     |     |     |                    |