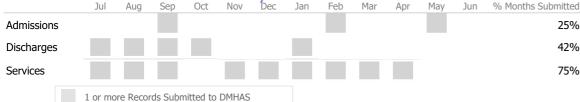

#### Data Submitted to DMHAS by Month

|            |        |            |         |           |       | ~,  |     |     |     |     |     |     |                    |
|------------|--------|------------|---------|-----------|-------|-----|-----|-----|-----|-----|-----|-----|--------------------|
|            | Jul    | Aug        | Sep     | Oct       | Nov   | Dec | Jan | Feb | Mar | Apr | May | Jun | % Months Submitted |
| Admissions |        |            |         |           |       |     |     |     |     |     |     |     | 42%                |
| Discharges |        |            |         |           |       |     |     |     |     |     |     |     | 50%                |
| Services   |        |            |         |           |       |     |     |     |     |     |     |     | 100%               |
|            | 1 or n | nore Recor | ds Subr | nitted to | DMHAS | ;   |     |     |     |     |     |     |                    |