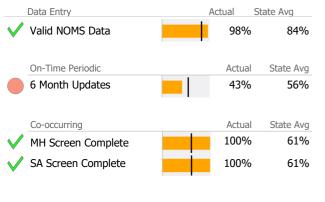

# Data Submission Quality

| Data Entry           | Actual  | State Avg   |
|----------------------|---------|-------------|
| Valid NOMS Data      | 98%     | 84%         |
|                      |         |             |
| On-Time Periodic     | Actua   | I State Avg |
| 6 Month Updates      | 39%     | 56%         |
|                      | A shure | L Chake Ave |
| Co-occurring         | Actua   |             |
| MH Screen Complete   | 92%     | 61%         |
| V SA Screen Complete | 92%     | 61%         |
|                      |         |             |
|                      |         |             |