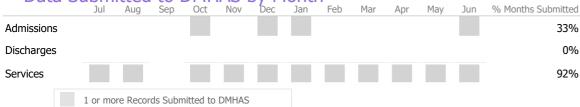

#### Data Submitted to DMHAS by Month

|            | Jul    | Aug       | Sep      | Oct       | Nov   | Dec | Jan | Feb | Mar | Apr | May | Jun | % Months Submitted |
|------------|--------|-----------|----------|-----------|-------|-----|-----|-----|-----|-----|-----|-----|--------------------|
| Admissions |        |           |          |           |       |     |     |     |     |     |     |     | 100%               |
| Discharges |        |           |          |           |       |     |     |     |     |     |     |     | 75%                |
| Services   |        |           |          |           |       |     |     |     |     |     |     |     | 92%                |
|            | 1 or m | nore Reco | rds Subr | nitted to | DMHAS | 5   |     |     |     |     |     |     |                    |