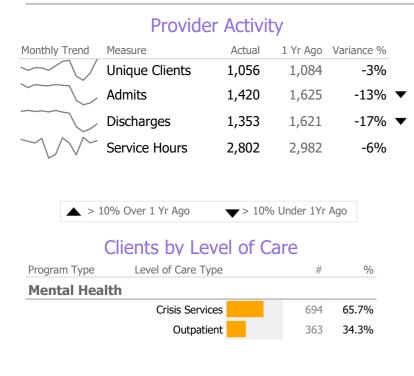

#### Program Activity

Admissions

Discharges

Services

| Measure        | Actual | 1 Yr Ago | Variance % |
|----------------|--------|----------|------------|
| Unique Clients | 196    | 205      | -4%        |
| Admits         | 389    | 444      | -12% 🔻     |
| Discharges     | 371    | 444      | -16% 🔻     |
| Service Hours  | 75     | 85       | -12% 🔻     |