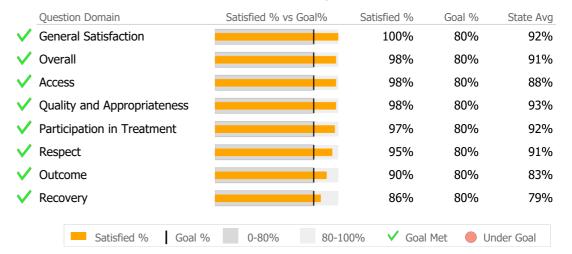

#### CommuniCare Inc

New Haven, CT

Reporting Period: July 2019 - June 2020 (Data as of Oct 19, 2020)



#### Consumer Satisfaction Survey (Based on 106 FY19 Surveys)



#### **Client Demographics**

| Age               | #        | %      | State Avg | Gender                          | #       | %        | State Avg    |
|-------------------|----------|--------|-----------|---------------------------------|---------|----------|--------------|
| 18-25             | 110      | 11%    | 11%       | Female                          | 585     | 56%      | <b>▲</b> 40% |
| 26-34             | 157      | 15%    | 23%       | Male 📒                          | 469     | 44%      | ▼ 60%        |
| 35-44             | 205      | 20%    | 22%       | Transgender                     |         |          | 0%           |
| 45-54             | 227      | 22%    | 20%       |                                 |         |          |              |
| 55-64             | 21