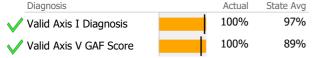

| Diagnosis              | Actual | State Avg |
|------------------------|--------|-----------|
| Valid Axis I Diagnosis | 100%   | 97%       |
| Valid Axis V GAF Score | 100%   | 89%       |