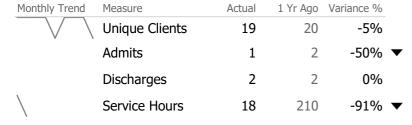

# **Program Activity**

| Measure        | Actual | 1 Yr Ago | Variance % |   |
|----------------|--------|----------|------------|---|
| Unique Clients | 19     | 20       | -5%        |   |
| Admits         | 1      | 2        | -50%       | • |
| Discharges     | 2      | 2        | 0%         |   |
| Service Hours  | 18     | 210      | -91%       | • |