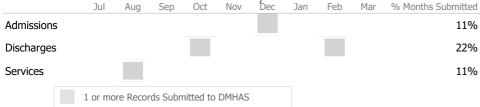

# Data Submitted to DMHAS by Month

<sup>\*</sup> State Avg based on 98 Active Supportive Housing – Scattered Site Programs