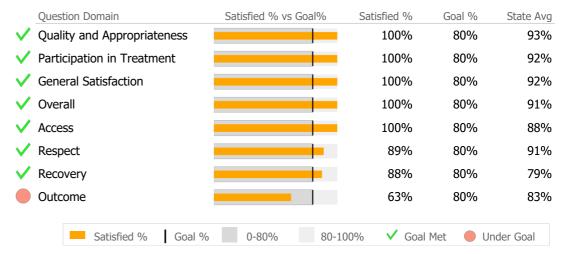

#### **Windham Regional Community Council**

Willimantic, CT

Connecticut Dept of Mental Health and Addiction Services Provider Quality Dashboard

Reporting Period: July 2019 - March 2020 (Data as of Jul 15, 2020)

# **Provider Activity**





### Clients by Level of Care

| Program Type         | Level of Care Type | #  | %      |
|----------------------|--------------------|----|--------|
| <b>Mental Health</b> |                    |    |        |
|                      | Case Management    | 19 | 100.0% |

# Consumer Satisfaction Survey (Based on 9 FY19 Surveys)



## **Client Demographics**



#### **BOS 193 Units Willimantic**

Windham Regional Community Council

Mental Health - Case Management - Supportive Housing - Scattered Site

Connecticut Dept of Mental Health and Addiction Services Program Quality Dashboard

Reporting Period: July 2019 - March 2020 (Data as of Jul 15, 2020)

# **Program Activity**

| Measure        | Actual | 1 Yr Ago | Variance % |   |
|----------------|--------|----------|------------|---|
| Unique Clients | 19     | 20       | -5%        |   |
| Admits         | 1      | 2        | -50%       | • |
| Discharges     | 2      | 2        | 0%         |   |
| Service Hours  | 18     | 210      | -91%       | • |

# Recovery

| National Recovery Measures (NOMS) | Actual % vs Goal % | Actual | Actual % | Goal % | State Avg |