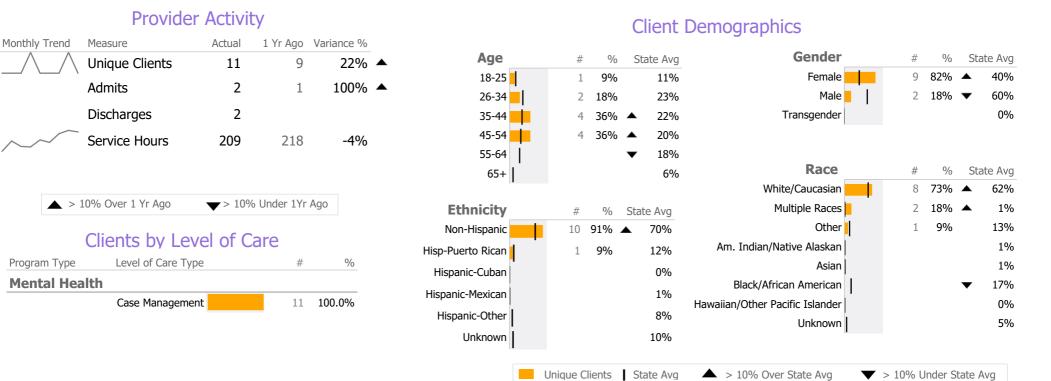

## **Program Activity**

| Measure        | Actual | 1 Yr Ago | Variance % |  |
|----------------|--------|----------|------------|--|
| Unique Clients | 11     | 9        | 22%        |  |
| Admits         | 2      | 1        | 100%       |  |
| Discharges     | 2      | -        |            |  |
| Service Hours  | 209    | 218      | -4%        |  |