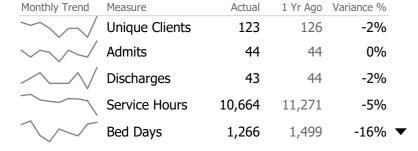

## **Program Activity**

| Measure        | Actual | 1 Yr Ago | Variance % |
|----------------|--------|----------|------------|
| Unique Clients | 43     | 44       | -2%        |
| Admits         | 40     | 40       | 0%         |
| Discharges     | 39     | 40       | -3%        |
| Bed Days       | 1,266  | 1,499    | -16% 🔻     |