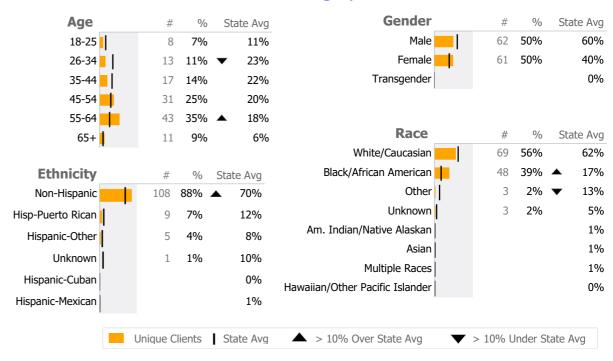

#### St. Vincent's Medical Center

Bridgeport, CT

Connecticut Dept of Mental Health and Addiction Services
Provider Quality Dashboard

Reporting Period: July 2019 - March 2020 (Data as of Jul 15, 2020)

# **Provider Activity**





#### Clients by Level of Care

| Program Type Level of Care Type | #  | %     |
|---------------------------------|----|-------|
| Mental Health                   |    |       |
| Case Management                 | 49 | 39.5% |
| Inpatient Services              | 43 | 34.7% |
| Residential Services            | 32 | 25.8% |

# **Client Demographics**



Survey Data Not Available

#### **Homestead Apts. Residential Support**

St. Vincent's Medical Center

Mental Health - Residential Services - Residential Support

Connecticut Dept of Mental Health and Addiction Services Program Quality Dashboard

Reporting Period: July 2019 - March 2020 (Data as of Jul 15, 2020)

# **Program Activity**

| Measure        | Actual | 1 Yr Ago | Variance % |   |
|----------------|--------|----------|------------|---|
| Unique Clients | 32     | 33       | -3%        |   |
| Admits         | 2      | 3        | -33%       | • |
| Discharges     | 1      | 3        | -67%       | • |
| Service Hours  | 4,703  | 5,046    | -7%        |   |

# **Data Submission Quality**



### **Discharge Outcomes**



# Data Submitted to DMHAS by Month





<sup>\*</sup> State