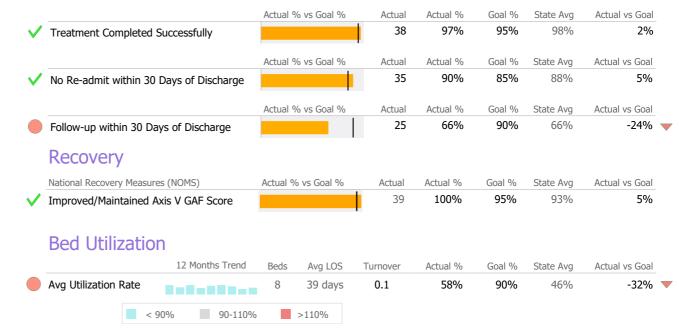

🔻     |

## **Data Submission Quality**

| Data Entry               | Actual | State Avg   |
|--------------------------|--------|-------------|
| Valid NOMS Data          | N/A    | NaN         |
|                          |        |             |
| On-Time Periodic         | Actua  | l State Avg |
| 6 Month Updates          | N/A    | N/A         |
|                          |        |             |
| Co-occurring             | Actua  | I State Avg |
| MH Screen Complete       | 0%     | 0%          |
| SA Screen Complete       | 0%     | 0%          |
|                          |        |             |
| Diagnosis                | Actua  | State Avg   |
| Valid Axis I Diagnosis   | 100%   | 100%        |
| ✓ Valid Axis V GAF Score | 100%   | 100%        |

#### **Discharge Outcomes**



#### Data Submitted to DMHAS by Month





<sup>\*</sup> State Avg based on 2 Active Acute Pyschiatric - Intermediate Programs

#### **Next Steps Supportive Hsing**

St. Vincent's Medical Center

Mental Health - Case Management - Supportive Housing - Scattered Site

## Connecticut Dept of Mental Health and Addiction Services Program Quality Dashboard

Reporting Period: July 2019 - March 2020 (Data as of Jul 15, 2020)

## **Program Activity**

| Measure        | Actual | 1 Yr Ago | Variance % |          |
|----------------|--------|----------|------------|----------|
| Unique Clients | 49     | 50       | -2%        |          |
| Admits         | 2      | 1        | 100%       | <b>^</b> |
| Discharges     | 3      | 1        | 200%       | •        |
| Service Hours  | 5,961  | 6,225