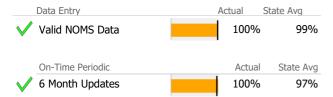

## **Data Submission Quality**

| Data Entry               | Actual | State Avg   |
|--------------------------|--------|-------------|
| Valid NOMS Data          | N/A    | NaN         |
|                          |        |             |
| On-Time Periodic         | Actua  | l State Avg |
| 6 Month Updates          | N/A    | N/A         |
|                          |        |             |
| Co-occurring             | Actua  | I State Avg |
| MH Screen Complete       | 0%     | 0%          |
| SA Screen Complete       | 0%     | 0%          |
|                          |        |             |
| Diagnosis                | Actua  | State Avg   |
| Valid Axis I Diagnosis   | 100%   | 100%        |
| ✓ Valid Axis V GAF Score | 100%   | 100%        |