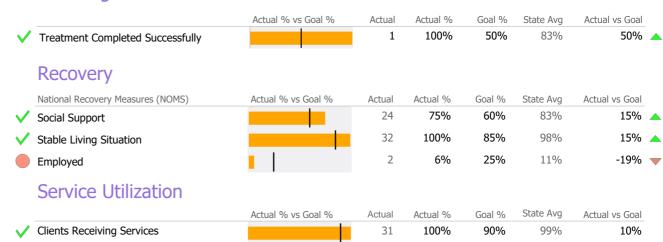

rvices            | 32 | 25.8% |

# **Client Demographics**



Survey Data Not Available

#### **Homestead Apts. Residential Support**

St. Vincent's Medical Center

Mental Health - Residential Services - Residential Support

Connecticut Dept of Mental Health and Addiction Services Program Quality Dashboard

Reporting Period: July 2019 - March 2020 (Data as of Jul 15, 2020)

# **Program Activity**

| Measure        | Actual | 1 Yr Ago | Variance % |   |
|----------------|--------|----------|------------|---|
| Unique Clients | 32     | 33       | -3%        |   |
| Admits         | 2      | 3        | -33%       | • |
| Discharges     | 1      | 3        | -67%       | • |
| Service Hours  | 4,703  | 5,046    | -7%        |   |

# **Data Submission Quality**



### **Discharge Outcomes**



# Data Submitted to DMHAS by Month





<sup>\*</sup> State Avg based on 25 Active Residential Support Programs

#### **Intermediate Inpatient Care Services**

St. Vincent's Medical Center

Mental Health - Inpatient Services - Acute Pyschiatric - Intermediate

# Connecticut Dept of Mental Health and Addiction Services Program Quality Dashboard

Reporting Period: July 2019 - March 2020 (Data as of Jul 15, 2020)

## **Program Activity**

| Measure        | Actual | 1 Yr Ago | Variance % |
|----------------|--------|----------|------------|
| Unique Clients | 43     | 44       | -2%        |
| Admits         | 40     | 40       | 0%         |
| Discharges     | 39     | 40       | -3%        |
| Bed Days       | 1,266  | 1,499    | -16% 🔻     |

## **Data Submission Quality**

| Data Entry