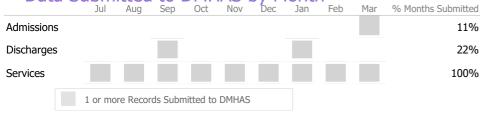

# Data Submitted to DMHAS by Month

<sup>\*</sup> State Avg based on 25 Active Residential Support Programs

#### Data Submitted to DMHAS by Month

<sup>\*</sup> State Avg based on 2 Active Acute Pyschiatric - Intermediate Programs

#### **Data Submission Quality**

Data Submitted to DMHAS by Month

<sup>\*</sup> State Avg based on 98 Active Supportive Housing – Scattered Site Programs