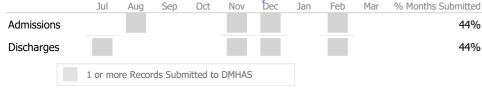

#### Data Submitted to DMHAS by Month

100%

100%

\* State Avg based on 24 Active Group Home Programs

Reporting Period: July 2019 - March 2020 (Data as of Jul 15, 2020)

### Data Submitted to DMHAS by Month

|                                      | Jul | Aug | Sep | Oct | Nov | Dec | Jan | Feb | Mar | % Months Submitted |
|--------------------------------------|-----|-----|-----|-----|-----|-----|-----|-----|-----|--------------------|
| Admissions                           |     |     |     |     |     |     |     |     |     | 11%                |
| Discharges                           |     |     |     |     |     |     |     |     |     | 11%                |
| 1 or more Records Submitted to DMHAS |     |     |     |     |     |     |     |     |     |                    |