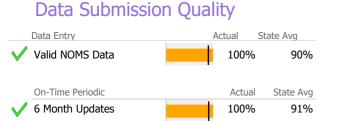

# Data Submission Quality

Valid Axis V GAF Score

| Data Entry                   | Actual S | State Avg |
|------------------------------|----------|-----------|
| 🗸 Valid NOMS Data            | 100%     | 51%       |
|                              |          |           |
| On-Time Periodic             | Actual   | State Avg |
| 🗸 6 Month Updates            | 100%     | 88%       |
| •                            |          |           |
| Co-occurring                 | Actual   | State Avg |
| V MH Screen Complete         | 100%     | 56%       |
| V SA Screen Complete         | 100%     | 56%       |
| ·                            |          |           |
| Diagnosis                    | Actual   | State Avg |
|                              | 100%     | 99%       |
| Valid Axis I Diagnosis 🗸 🗸 🗸 | 100%     | 9970      |