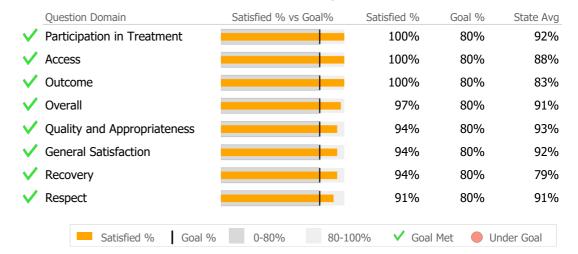

#### St. Vincent DePaul Mission of Waterbury Inc. Waterbury, CT

Connecticut Dept of Mental Health and Addiction Services Provider Quality Dashboard

Reporting Period: July 2019 - March 2020 (Data as of Jul 15, 2020)



#### **Consumer Satisfaction Survey** (Based on 34 FY19 Surveys)



#### **Client Demographics**

| Age               | #        | %      | State Avg | Gender                          | #       | %        | State Avg    |
|-------------------|----------|--------|-----------|---------------------------------|---------|----------|--------------|
| 18-25             | 5        | 11%    | 11%       | Male 🗾                          | 31      | 69%      | 60%          |
| 26-34             | 13       | 29%    | 23%       | Female 📒                        | 14      | 31%      | 40%          |
| 35-44             | 9        | 20%    | 22%       | Transgender                     |         |          | 0%           |
| 45-54 📕           | 7        | 16%    | 20%       |                                 |         |          |              |
| 55-64             | 8