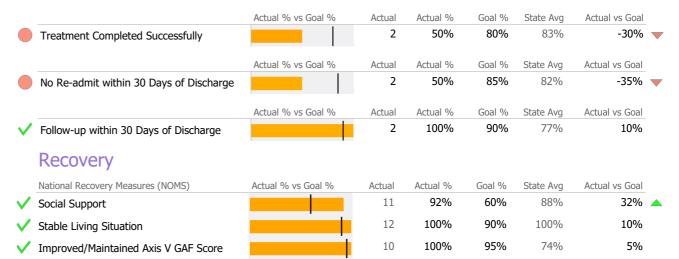

# Discharge Outcomes

|              |                                       | Actual % vs Goal % | Actual | Actual % | Goal % | State Avg | Actual vs Goal |  |
|--------------|---------------------------------------|--------------------|--------|----------|--------|-----------|----------------|--|
| $\checkmark$ | Treatment Completed Successfully      |                    | 3      | 100%     | 60%    | 71%       | 40%            |  |
|              |                                       | Actual % vs Goal % | Actual | Actual % | Goal % | State Avg | Actual vs Goal |  |
| $\checkmark$ | Follow-up within 30 Days of Discharge |                    | 3      | 100%     | 90%    | 82%       | 10%            |  |
|              | Recovery                              |                    |        |          |        |           |                |  |
|              | National Recovery Measures (NOMS)     | Actual % vs Goal % | Actual | Actual % | Goal % | State Avg | Actual vs Goal |  |
| $\checkmark$ | Social Support                        |                    | 19     | 100%     | 60%    | 85%       | 40%            |  |
| $\checkmark$ | Stable Living Situation               |                    | 19     | 100%     | 95%    | 92%       | 5%             |  |
| $\checkmark$ | Improved/Maintained Axis V GAF Score  |                    | 18     | 100%     | 95%    | 63%       | 5%             |  |
|              | Employed                              |                    | 3      | 16%      | 25%    | 10%       | -9%            |  |

#### Recovery

| /                                 |                                             |                                                                |                                                                          |                                                                                                                 |                                                                                                                                               |                                                                                                                                                                    |                                                                                                                                                                                                   |
|-----------------------------------|---------------------------------------------|----------------------------------------------------------------|--------------------------------------------------------------------------|-----------------------------------------------------------------------------------------------------------------|-----------------------------------------------------------------------------------------------------------------------------------------------|--------------------------------------------------------------------------------------------------------------------------------------------------------------------|---------------------------------------------------------------------------------------------------------------------------------------------------------------------------------------------------|
| National Recovery Measures (NOMS) | Actual % vs Goal %                          | Actual                                                         | Actual %                                                                 | Goal %                                                                                                          | State Avg                                                                                                                                     | Actual vs Goal                                                                                                                                                     |                                                                                                                                                                                                   |
| Stable Living Situation           |                                             | 14                                                             | 100%                                                                     | 85%                                                                                                             | 89%                                                                                                                                           | 15%                                                                                                                                                                |                                                                                                                                                                                                   |
| Service Utilization               |                                             |                                                                |                                                                          |                                                                                                                 |                                                                                                                                               |                                                                                                                                                                    |                                                                                                                                                                                                   |
|                                   | Actual % vs Goal %                          | Actual                                                         | Actual %                                                                 | Goal %                                                                                                          | State Avg                                                                                                                                     | Actual vs Goal                                                                                                                                                     |                                                                                                                                                                                                   |
| Clients Receiving Services        |                                             | 13                                                             | 100%                                                                     | 90%                                                                                                             | 96%                                                                                                                                           | 10%                                                                                                                                                                |                                                                                                                                                                                                   |
|                                   | Stable Living Situation Service Utilization | Stable Living Situation Service Utilization Actual % vs Goal % | Stable Living Situation 14 Service Utilization Actual % vs Goal % Actual | Stable Living Situation       14       100%         Service Utilization       Actual % vs Goal %       Actual % | Stable Living Situation       14       100%       85%         Service Utilization       Actual % vs Goal %       Actual % Goal %       Goal % | Stable Living Situation       14       100%       85%       89%         Service Utilization         Actual % vs Goal %       Actual %       Goal %       State Avg | Stable Living Situation       14       100%       85%       89%       15%         Service Utilization         Actual % vs Goal %       Actual %       Goal %       State Avg       Actual vs Goal |