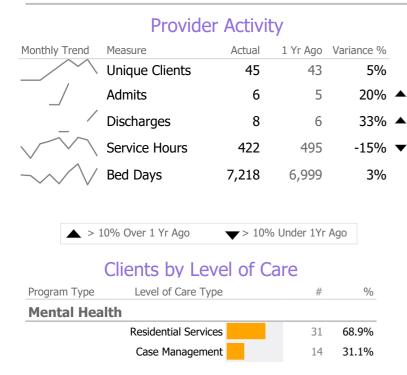

# **Program Activity**

| Measure        | Actual | 1 Yr Ago | Variance % |
|----------------|--------|----------|------------|
| Unique Clients | 14     | 14       | 0%         |
| Admits         | 1      | 1        | 0%         |
| Discharges     | 1      | 2        | -50% 🔻     |
| Service Hours  | 422    | 495      | -15% 🔻     |