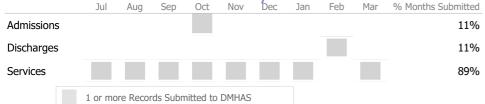

### Data Submitted to DMHAS by Month

|                                      | Jul | Aug | Sep | Oct | Nov | Dec | Jan | Feb | Mar | % Months Submitted |
|--------------------------------------|-----|-----|-----|-----|-----|-----|-----|-----|-----|--------------------|
| Admissions                           |     |     |     |     |     |     |     |     |     | 11%                |
| Discharges                           |     |     |     |     |     |     |     |     |     | 11%                |
| 1 or more Records Submitted to DMHAS |     |     |     |     |     |     |     |     |     |                    |