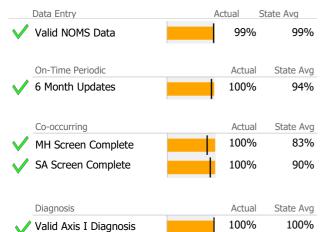

# Data Submission Quality

Valid Axis V GAF Score

| Data Entry                   | Actual S | State Avg |
|------------------------------|----------|-----------|
| 🗸 Valid NOMS Data            | 100%     | 51%       |
|                              |          |           |
| On-Time Periodic             | Actual   | State Avg |
| 🗸 6 Month Updates            | 100%     | 88%       |
| •                            |          |           |
| Co-occurring                 | Actual   | State Avg |
| V MH Screen Complete         | 100%     | 56%       |
| V SA Screen Complete         | 100%     | 56%       |
| ·                            |          |           |
| Diagnosis                    | Actual   | State Avg |
|                              | 100%     | 99%       |
| Valid Axis I Diagnosis 🗸 🗸 🗸 | 100%     | 9970      |