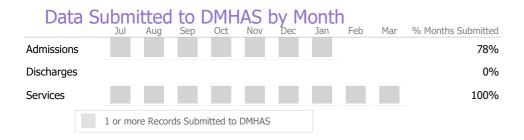

### Connecticut Dept of Mental Health and Addiction Services Program Quality Dashboard

Reporting Period: July 2019 - March 2020 (Data as of Jul 15, 2020)

| Measure        | Actual | 1 Yr Ago | Variance % |   |
|----------------|--------|----------|------------|---|
| Unique Clients | 101    | 104      | -3%        |   |
| Admits         | -      | 51       | -100%      | • |
| Discharges     | 6      | 2        | 200%       | • |
| Service Hours  | 3      | 18       | -83%       | • |