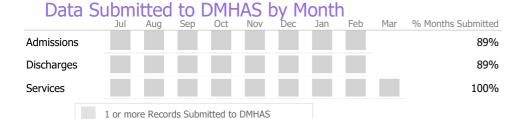

# **Program Activity**

| Measure        | Actual | 1 Yr Ago | Variance % |   |
|----------------|--------|----------|------------|---|
| Unique Clients | 146    | 140      | 4%         |   |
| Admits         | 74     | 50       | 48%        | • |
| Discharges     | 36     | 65       | -45%       | • |
| Service Hours  | 85     | 155      | -45%       | • |

Data Submitted to DMHAS by Month
Jul Aug Sep Oct Nov Dec Jan Feb Mar

Admissions
Discharges

% Months Submitted

100% 56%

89%

1 or more Records Submitted to DMHAS

Services

<sup>\*</sup> State Avg based on 10 Active Consultation Programs