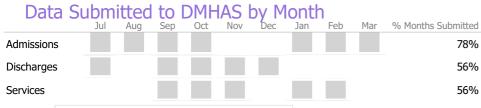

# **Program Activity**

| Measure        | Actual | 1 Yr Ago | Variance % |   |
|----------------|--------|----------|------------|---|
| Unique Clients | 146    | 140      | 4%         |   |
| Admits         | 74     | 50       | 48%        | • |
| Discharges     | 36     | 65       | -45%       | • |
| Service Hours  | 85     | 155      | -45%       | • |

Data Submitted to DMHAS by Month
Jul Aug Sep Oct Nov Dec Jan Feb Mar

Admissions
Discharges

% Months Submitted

100% 56%

89%

1 or more Records Submitted to DMHAS

Services

<sup>\*</sup> State Avg based on 10 Active Consultation Programs