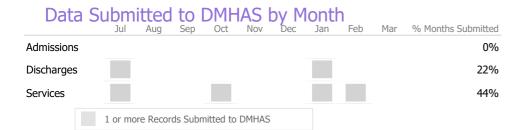

# **Program Activity**

| Measure        | Actual | 1 Yr Ago | Variance % |   |
|----------------|--------|----------|------------|---|
| Unique Clients | 66     | 69       | -4%        |   |
| Admits         | 24     | 20       | 20%        | • |
| Discharges     | 9      | 29       | -69%       | • |
| Service Hours  | 83     | 81       | 2%         |   |

Data Submitted to DMHAS by Month

| 2 0.00     | Jul    | Aug        | Sep     | Oct       | Nov   | Dec | Jan | Feb | Mar | % Months Submitted |
|------------|--------|------------|---------|-----------|-------|-----|-----|-----|-----|--------------------|
| Admissions |        |            |         |           |       |     |     |     |     | 78%                |
| Discharges |        |            |         |           |       |     |     |     |     | 56%                |
| Services   |        |            |         |           |       |     |     |     |     | 100%               |
|            | 1 or m | ore Record | ds Subm | nitted to | DMHAS |     |     |     |     |                    |