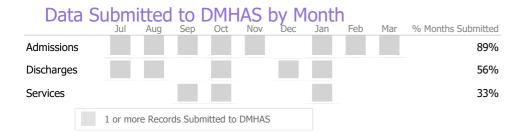

# **Program Activity**

| Measure        | Actual | 1 Yr Ago | Variance % |   |
|----------------|--------|----------|------------|---|
| Unique Clients | 146    | 140      | 4%         |   |
| Admits         | 74     | 50       | 48%        | • |
| Discharges     | 36     | 65       | -45%       | • |
| Service Hours  | 85     | 155      | -45%       | • |

Data Submitted to DMHAS by Month
Jul Aug Sep Oct Nov Dec Jan Feb Mar

Admissions
Discharges

% Months Submitted

100% 56%

89%

1 or more Records Submitted to DMHAS

Services

<sup>\*</sup> State Avg based on 10 Active Consultation Programs