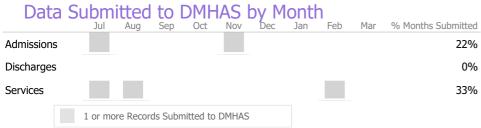

Data Submitted to DMHAS by Month
Jul Aug Sep Oct Nov Dec Jan Feb Mar

Admissions
Discharges

% Months Submitted

100% 56%

89%

1 or more Records Submitted to DMHAS

Services

<sup>\*</sup> State Avg based on 10 Active Consultation Programs