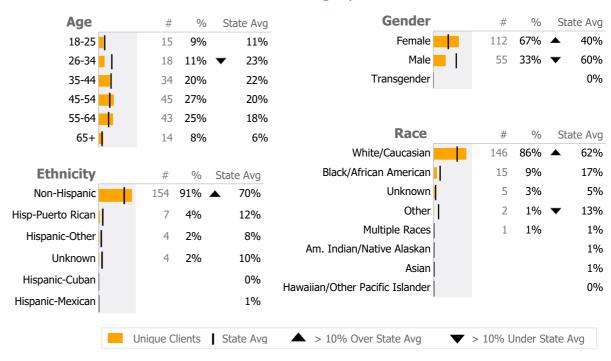

c**

Middletown, CT

Connecticut Dept of Mental Health and Addiction Services Provider Quality Dashboard

Reporting Period: July 2019 - March 2020 (Data as of Jul 15, 2020)

## **Provider Activity**

| Monthly Trend          | Measure        | Actual | 1 Yr Ago | Variance % |   |
|------------------------|----------------|--------|----------|------------|---|
| $\overline{M}$         | Unique Clients | 169    | 107      | 58%        | • |
|                        | Admits         | 131    | 126      | 4%         |   |
| $\wedge \wedge \wedge$ | Discharges     | 127    | 108      | 18%        | • |
| <b>///</b>             | Service Hours  | 553    | 396      | 40%        | • |
|                        |                |        |          |            |   |



#### **Client Demographics**



Survey Data Not Available

#### **Case Management Program**

Middlesex Hospital Mental Health Clinic

Mental Health - Case Management - Standard Case Management

Connecticut Dept of Mental Health and Addiction Services Program Quality Dashboard

Reporting Period: July 2019 - March 2020 (Data as of Jul 15, 2020)

#### **Program Activity**

| Measure        | Actual | 1 Yr Ago | Variance % |   |
|----------------|--------|----------|------------|---|
| Unique Clients | 169    | 107      | 58%        | • |
| Admits         | 131    | 68       | 93%        | • |
| Discharges     | 127    | 49       | 159%       | • |
| Service Hours  | 553    | 345      | 60%        | • |

## **Data Submission Quality**

| Data Entry       | Actual | State Avg    |
|------------------|--------|--------------