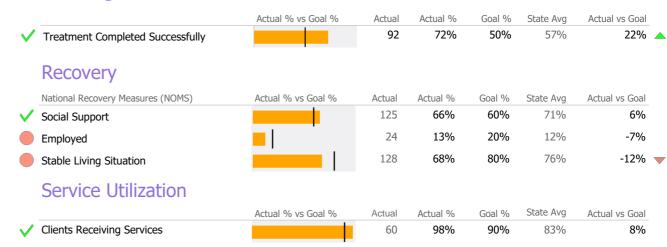

necticut Dept of Mental Health and Addiction Services Program Quality Dashboard

Reporting Period: July 2019 - March 2020 (Data as of Jul 15, 2020)

#### **Program Activity**

| Measure        | Actual | 1 Yr Ago | Variance % |   |
|----------------|--------|----------|------------|---|
| Unique Clients | 169    | 107      | 58%        | • |
| Admits         | 131    | 68       | 93%        | • |
| Discharges     | 127    | 49       | 159%       | • |
| Service Hours  | 553    | 345      | 60%        | • |

## **Data Submission Quality**

| Data Entry       | Actual | State Avg    |
|------------------|--------|--------------|
| Valid NOMS Data  | 859    | % 94%        |
| On-Time Periodic | Actu   | al State Avg |
| 6 Month Updates  | 600    | % 63%        |

#### **Discharge Outcomes**



# Data Submitted to DMHAS by Month

|                                      | Jl | II Au | ig Sep | Oct | INOV | Dec | Jan | гер | Mar | % Months Submitted |
|--------------------------------------|----|-------|--------|-----|------|-----|-----|-----|-----|--------------------|
| Admission                            | s  |       |        |     |      |     |     |     |     | 100%               |
| Discharge                            | S  |       |        |     |      |     |     |     |     | 100%               |
| Services                             |    |       |        |     |      |     |     |     |     | 100%               |
| 1 or more Records Submitted to DMHAS |    |       |        |     |      |     |     |     |     |                    |



<sup>\*</sup> State Avg based on