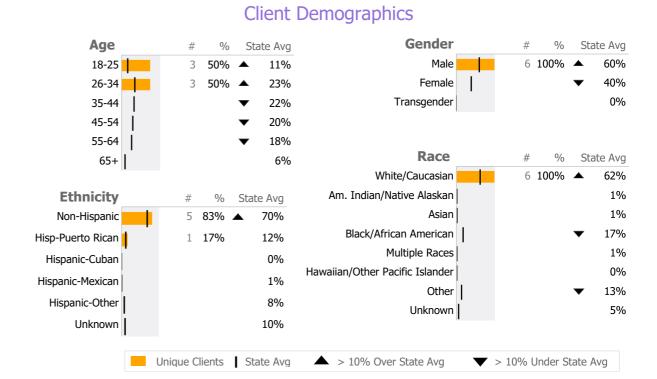

#### **FOCUS Center for Autism Inc**

Unknown, NA

Connecticut Dept of Mental Health and Addiction Services
Provider Quality Dashboard

Reporting Period: July 2019 - March 2020 (Data as of Jul 15, 2020)

#### **Provider Activity** 1 Yr Ago Variance % Monthly Trend Measure Actual **Unique Clients** 6 6 0% Admits Discharges Service Hours **Bed Days** 0% 1,650 1,644 ▲ > 10% Over 1 Yr Ago > 10% Under 1Yr Ago Clients by Level of Care Program Type Level of Care Type % **Mental Health**

**Residential Services** 

6

100.0%



Survey Data Not Available

#### **YAS Group Residence 712241**

**FOCUS Center for Autism Inc** 

Mental Health - Residential Services - Supervised Apartments

Connecticut Dept of Mental Health and Addiction Services Program Quality Dashboard

Reporting Period: July 2019 - March 2020 (Data as of Jul 15, 2020)

### **Program Activity**

| Measure        | Actual | 1 Yr Ago | Variance % |
|----------------|--------|----------|------------|
| Unique Clients | 6      | 6        | 0%         |
| Admits         | -      | -        |            |
| Discharges     | -      | -        |            |
| Bed Days       | 1,650  | 1,644    | 0%         |

## **Data Submission Quality**

| Data Entry               | Actual S | tate Avg  |
|--------------------------|----------|-----------|
| Valid NOM