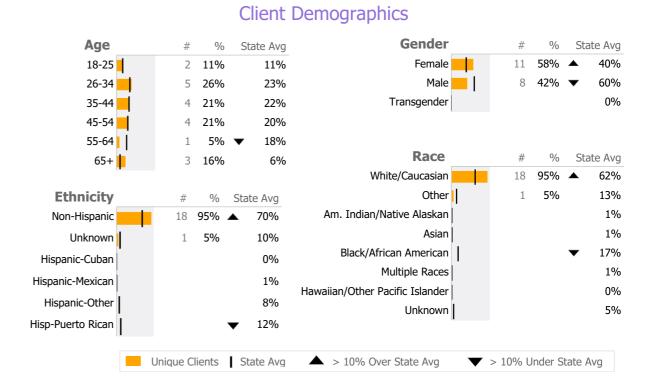

### **Day Kimball Hospital**

Putnam, CT

Connecticut Dept of Mental Health and Addiction Services Provider Quality Dashboard

Reporting Period: July 2019 - March 2020 (Data as of Jul 15, 2020)

#### **Provider Activity** Monthly Trend 1 Yr Ago Variance % Measure Actual **Unique Clients** 19 10 90% 🔺 7 -30% ▼ Admits 10 Discharges Service Hours ▲ > 10% Over 1 Yr Ago > 10% Under 1Yr Ago Clients by Level of Care Program Type Level of Care Type % **Mental Health** Case Management 19 100.0%



Survey Data Not Available

#### **Clinical Case Management**

Day Kimball Hospital

Mental Health - Case Management - Standard Case Management

Connecticut Dept of Mental Health and Addiction Services Program Quality Dashboard

Reporting Period: July 2019 - March 2020 (Data as of Jul 15, 2020)

# **Program Activity**

| Measure        | Actual | 1 Yr Ago | Variance % |   |
|----------------|--------|----------|------------|---|
| Unique Clients | 19     | 10       | 90%        | • |
| Admits         | 7      | 10       | -30%       | • |
| Discharges     | -      | -        |            |   |
| Service Hours  | _      | _        |            |   |

## **Data Submission Quality**



## **Discharge Outcomes**

|          |                                   | Actual % vs Goal % | Actual | A