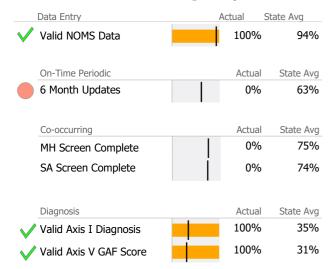

Ago Clients by Level of Care Program Type Level of Care Type % **Mental Health** Case Management 19 100.0%



Survey Data Not Available

#### **Clinical Case Management**

Day Kimball Hospital

Mental Health - Case Management - Standard Case Management

Connecticut Dept of Mental Health and Addiction Services Program Quality Dashboard

Reporting Period: July 2019 - March 2020 (Data as of Jul 15, 2020)

# **Program Activity**

| Measure        | Actual | 1 Yr Ago | Variance % |   |
|----------------|--------|----------|------------|---|
| Unique Clients | 19     | 10       | 90%        | • |
| Admits         | 7      | 10       | -30%       | • |
| Discharges     | -      | -        |            |   |
| Service Hours  | _      | _        |            |   |

## **Data Submission Quality**



## **Discharge Outcomes**

|          |                                   | Actual % vs Goal % | Actual | Actual % | Goal % | State Avg | Actual vs Goal |   |
|----------|-----------------------------------|--------------------|--------|----------|--------|-----------|----------------|---|
|          | Treatment Completed Successfully  |                    | N/A    | N/A      | 50%    | 57%       | N/A            |   |
|          | Recovery                          |                    |        |          |        |           |                |   |
|          | National Recovery Measures (NOMS) | Actual % vs Goal % | Actual | Actual % | Goal % | State Avg | Actual vs Goal |   |
| <b>/</b> | Social Support                    |                    | 19     | 100%     | 60%    | 71%       |