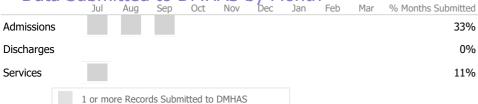

Data Submitted to DMHAS by Month Sep Oct Nov Dec Jan Feb

<sup>\*</sup> State Avg based on 24 Active Standard Case Management Programs