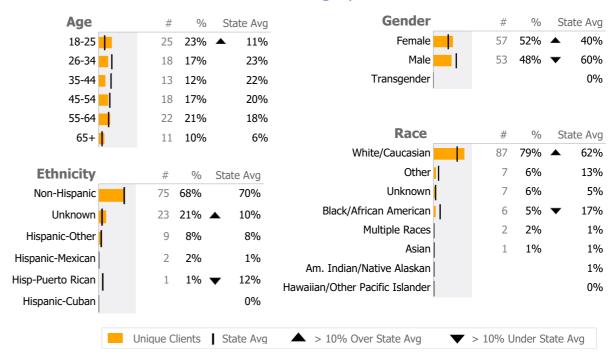

#### **Danbury Hospital**

Danbury, CT

Connecticut Dept of Mental Health and Addiction Services Provider Quality Dashboard

Reporting Period: July 2019 - March 2020 (Data as of Jul 15, 2020)

# **Provider Activity**





## **Client Demographics**



Survey Data Not Available

#### 152 West St. IOP 506-220

Danbury Hospital

Mental Health - IOP - Standard IOP

# Connecticut Dept of Mental Health and Addiction Services Program Quality Dashboard

Reporting Period: July 2019 - March 2020 (Data as of Jul 15, 2020)

## **Program Activity**

| Measure                      | Actual | 1 Yr Ago | Variance % |   |
|------------------------------|--------|----------|------------|---|
| Unique Clients               | 13     | 20       | -35%       | • |
| Admits                       | 7      | 18       | -61%       | • |
| Discharges                   | 7      | 13       | -46%       | • |
| Service Hours                | -      | -        |            |   |
| Social Rehab/PHP/IOP<br>Days | 0      | 0        |            |   |

## **Data Submis