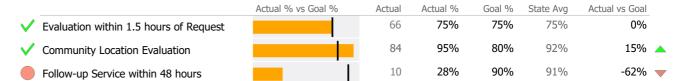

## **Data Submission Quality**

| Data Entry               | Ac | tual   | State Avg |
|--------------------------|----|--------|-----------|
| Valid NOMS Data          |    | 90%    | 97%       |
| On-Time Periodic         |    | Actual | State Avg |
| ✓ 6 Month Updates        |    | 0%     | 0%        |
| Co-occurring             |    | Actual | State Avg |
| MH Screen Complete       |    | 0%     | 92%       |
| SA Screen Complete       |    | 0%     | 93%       |
| Diagnosis                |    | Actual | State Avg |
| ✓ Valid Axis I Diagnosis |    | 100%   | 99%       |
| ✓ Valid Axis V GAF Score |    | 100%   | 99%       |