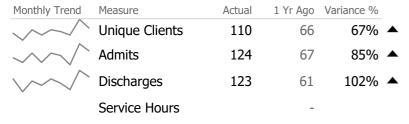

#### **Danbury Hospital**

Danbury, CT

Connecticut Dept of Mental Health and Addiction Services Provider Quality Dashboard

Reporting Period: July 2019 - March 2020 (Data as of Jul 15, 2020)

# **Provider Activity**





## **Client Demographics**



Survey Data Not Available

#### 152 West St. IOP 506-220

Danbury Hospital

Mental Health - IOP - Standard IOP

# Connecticut Dept of Mental Health and Addiction Services Program Quality Dashboard

Reporting Period: July 2019 - March 2020 (Data as of Jul 15, 2020)

## **Program Activity**

| Measure                      | Actual | 1 Yr Ago | Variance % |   |
|------------------------------|--------|----------|------------|---|
| Unique Clients               | 13     | 20       | -35%       | • |
| Admits                       | 7      | 18       | -61%       | • |
| Discharges                   | 7      | 13       | -46%       | • |
| Service Hours                | -      | -        |            |   |
| Social Rehab/PHP/IOP<br>Days | 0      | 0        |