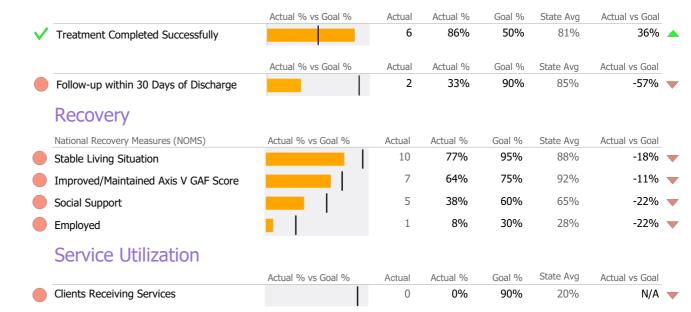

## **Data Submission Quality**

| Data Entry               | Ac | tual   | State Avg |
|--------------------------|----|--------|-----------|
| Valid NOMS Data          |    | 90%    | 97%       |
| On-Time Periodic         |    | Actual | State Avg |
| ✓ 6 Month Updates        |    | 0%     | 0%        |
| Co-occurring             |    | Actual | State Avg |
| MH Screen Complete       |    | 0%     | 92%       |
| SA Screen Complete       |    | 0%     | 93%       |
| Diagnosis                |    | Actual | State Avg |
| ✓ Valid Axis I Diagnosis |    | 100%   | 99%       |
| ✓ Valid Axis V GAF Score |    | 100%   | 99%       |