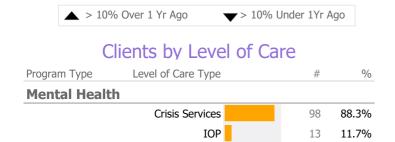

#### **Danbury Hospital**

Danbury, CT

Connecticut Dept of Mental Health and Addiction Services Provider Quality Dashboard

Reporting Period: July 2019 - March 2020 (Data as of Jul 15, 2020)

# **Provider Activity**





## **Client Demographics**



Survey Data Not Available

#### 152 West St. IOP 506-220

Danbury Hospital

Mental Health - IOP - Standard IOP

# Connecticut Dept of Mental Health and Addiction Services Program Quality Dashboard

Reporting Period: July 2019 - March 2020 (Data as of Jul 15, 2020)

## **Program Activity**

| Measure                      | Actual | 1 Yr Ago | Variance % |   |
|------------------------------|--------|----------|------------|---|
| Unique Clients               | 13     | 20       | -35%       | • |
| Admits                       | 7      | 18       | -61%       | • |
| Discharges                   | 7      | 13       | -46%       | • |
| Service Hours                | -      | -        |            |   |
| Social Rehab/PHP/IOP<br>Days | 0      | 0        |