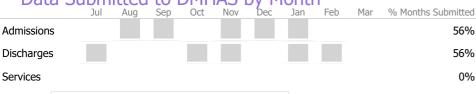

#### **Discharge Outcomes**

Data Submitted to DMHAS by Month

1 or more Records Submitted to DMHAS

<sup>\*</sup> State Avg based on 3 Active Standard IOP Programs

Mental Health - Crisis Services - Mobile Crisis Team