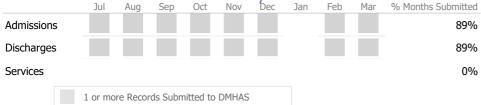

#### Data Submitted to DMHAS by Month

|            | Jul     | Aug      | Sep      | Oct       | Nov   | Dec | Jan | Feb | Mar | % Months Submitted |
|------------|---------|----------|----------|-----------|-------|-----|-----|-----|-----|--------------------|
| Admissions |         |          |          |           |       |     |     |     |     | 0%                 |
| Discharges |         |          |          |           |       |     |     |     |     | 0%                 |
|            | 1 or mo | ore Reco | rds Subn | nitted to | DMHAS |     |     |     |     |                    |