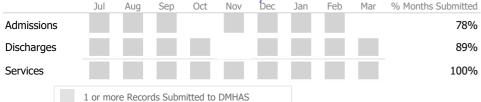

#### Data Submitted to DMHAS by Month

|            | Jul     | Aug       | Sep     | Oct       | Nov   | Dec | Jan | Feb | Mar | % Months Submitted |
|------------|---------|-----------|---------|-----------|-------|-----|-----|-----|-----|--------------------|
| Admissions |         |           |         |           |       |     |     |     |     | 78%                |
| Discharges |         |           |         |           |       |     |     |     |     | 89%                |
| Services   |         |           |         |           |       |     |     |     |     | 100%               |
|            | 1 or mo | ore Recor | ds Subn | nitted to | DMHAS |     |     |     |     |                    |