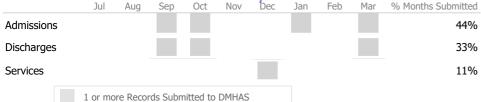

## **Discharge Outcomes**

|                                      | Actual % vs Goal %                    | Actual | Actual % | Goal % | State Avg | Actual vs Goal |
|--------------------------------------|---------------------------------------|--------|----------|--------|-----------|----------------|
| Treatment Completed Successfully     |                                       | 0      | 0%       | 50%    | 40%       | -50%           |
| Recovery                             |                                       |        |          |        |           |                |
| National Recovery Measures (NOMS)    | Actual % vs Goal %                    | Actual | Actual % | Goal % | State Avg | Actual vs Goal |
| Social Support                       |                                       | 20     | 74%      | 60%    | 64%       | 14%            |
| Stable Living Situation              | · · · · · · · · · · · · · · · · · · · | 24     | 89%      | 95%    | 81%       | -6%            |
| Employed                             | <b>I</b> .                            | 3      | 11%      | 30%    | 25%       | -19%           |
| Improved/Maintained Axis V GAF Score | · · ·                                 | 0      | 0%       | 75%    | 52%       | -75%           |
| Service Utilization                  |                                       |        |          |        |           |                |
|                                      | Actual % vs Goal %                    | Actual | Actual % | Goal % | State Avg | Actual vs Goal |
| Clients Receiving Services           |                                       | 23     | 92%      | 90%    | 85%       | 2%             |
| Service Engagement                   |                                       |        |          |        |           |                |
| Outpatient                           | Actual % vs Goal %                    | Actual | Actual % | Goal % | State Avg | Actual vs Goal |
| 2 or more Services within 30 days    |                                       | 11     | 73%      | 75%    | 76%       | -2%            |

# Data Submitted to DMHAS by Month

# **Program Activity**

| Measure        | Actual | 1 Yr Ago | Variance % |
|----------------|--------|----------|------------|
| Unique Clients | 2      | 2        | 0%         |
| Admits         | -      | 2        | -100% 🔻    |
| Discharges     | -      | -        |            |
| Service Hours  | -      | 2        | -100% 🔻    |