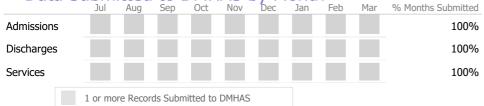

#### Data Submitted to DMHAS by Month

|            | Jul     | Aug       | Sep     | Oct       | Nov   | Dec | Jan | Feb | Mar | % Months Submitted |
|------------|---------|-----------|---------|-----------|-------|-----|-----|-----|-----|--------------------|
| Admissions |         |           |         |           |       |     |     |     |     | 78%                |
| Discharges |         |           |         |           |       |     |     |     |     | 89%                |
| Services   |         |           |         |           |       |     |     |     |     | 100%               |
|            | 1 or mo | ore Recor | ds Subn | nitted to | DMHAS |     |     |     |     |                    |