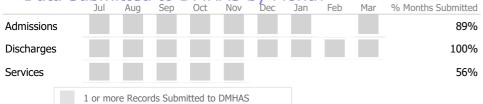

#### Data Submitted to DMHAS by Month

|            | Jul     | Aug       | Sep     | Oct       | Nov   | Dec | Jan | Feb | Mar | % Months Submitted |
|------------|---------|-----------|---------|-----------|-------|-----|-----|-----|-----|--------------------|
| Admissions |         |           |         |           |       |     |     |     |     | 78%                |
| Discharges |         |           |         |           |       |     |     |     |     | 89%                |
| Services   |         |           |         |           |       |     |     |     |     | 100%               |
|            | 1 or mo | ore Recor | ds Subn | nitted to | DMHAS |     |     |     |     |                    |