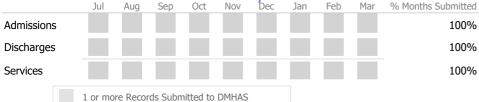

#### Data Submitted to DMHAS by Month

|            | Jul     | Aug       | Sep     | Oct       | Nov   | Dec | Jan | Feb | Mar | % Months Submitted |
|------------|---------|-----------|---------|-----------|-------|-----|-----|-----|-----|--------------------|
| Admissions |         |           |         |           |       |     |     |     |     | 100%               |
| Discharges |         |           |         |           |       |     |     |     |     | 89%                |
| Services   |         |           |         |           |       |     |     |     |     | 100%               |
|            | 1 or mo | ore Recor | ds Subn | nitted to | DMHAS |     |     |     |     |                    |