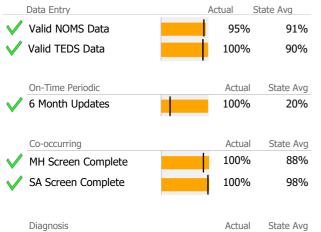

# Data Submission Quality

| Data Entry           | Actual | State Avg |
|----------------------|--------|-----------|
| 🗸 Valid NOMS Data    | 96%    | 85%       |
|                      |        |           |
| On-Time Periodic     | Actual | State Avg |
| 6 Month Updates      | 56%    | 58%       |
| -                    |        |           |
| Co-occurring         | Actual | State Avg |
| V MH Screen Complete | 100%   | 59%       |
| V SA Screen Complete | 100%   | 59%       |
|                      |        |           |
|                      |        |           |

| Diagnosis              |     | Actual | State Avg |
|------------------------|-----|--------|-----------|
| Valid Axis I Diagnosis |     | 100%   | 97%       |
| Valid Axis V GAF Score | i i | 35%    | 90%       |