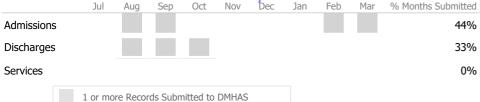

#### Data Submitted to DMHAS by Month

|            | Jul     | Aug      | Sep      | Oct       | Nov   | Dec | Jan | Feb | Mar | % Months Submitted |
|------------|---------|----------|----------|-----------|-------|-----|-----|-----|-----|--------------------|
| Admissions |         |          |          |           |       |     |     |     |     | 0%                 |
| Discharges |         |          |          |           |       |     |     |     |     | 0%                 |
|            | 1 or mo | ore Reco | rds Subn | nitted to | DMHAS |     |     |     |     |                    |