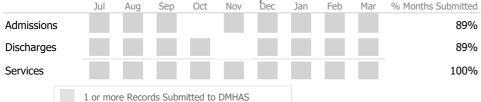

#### Data Submitted to DMHAS by Month

|            | Jul     | Aug       | Sep     | Oct       | Nov   | Dec | Jan | Feb | Mar | % Months Submitted |
|------------|---------|-----------|---------|-----------|-------|-----|-----|-----|-----|--------------------|
| Admissions |         |           |         |           |       |     |     |     |     | 100%               |
| Discharges |         |           |         |           |       |     |     |     |     | 89%                |
| Services   |         |           |         |           |       |     |     |     |     | 100%               |
|            | 1 or mo | ore Recor | ds Subn | nitted to | DMHAS |     |     |     |     |                    |