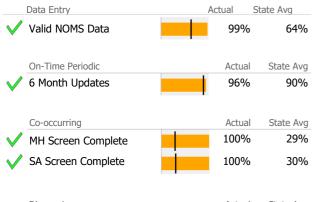

# Data Submission Quality

| Data Entry           | Actual | State Avg |
|----------------------|--------|-----------|
| Valid NOMS Data      | 96%    | 70%       |
|                      |        |           |
| On-Time Periodic     | Actual | State Avg |
| 6 Month Updates      | 59%    | 85%       |
|                      | _      |           |
| Co-occurring         | Actual | State Avg |
| V MH Screen Complete | 100%   | 30%       |
| V SA Screen Complete | 100%   | 30%       |
|                      |        |           |
|                      |        |           |

# Data Submission Quality

| Data Entry           | Actual | State Avg |
|----------------------|--------|-----------|
| Valid NOMS Data      | 86%    | 85%       |
|                      |        |           |
| On-Time Periodic     | Actual | State Avg |
| 6 Month Updates      | 31%    | 58%       |
| Co-occurring         | Actual | State Avg |
| MH Screen Complete   | 97%    | 59%       |
| V SA Screen Complete | 100%   | 59%       |
|                      |        |           |