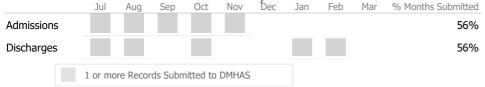

#### Data Submitted to DMHAS by Month

|            | Jul     | Aug       | Sep     | Oct       | Nov   | Dec | Jan | Feb | Mar | % Months Submitted |
|------------|---------|-----------|---------|-----------|-------|-----|-----|-----|-----|--------------------|
| Admissions |         |           |         |           |       |     |     |     |     | 56%                |
| Discharges |         |           |         |           |       |     |     |     |     | 100%               |
| Services   |         |           |         |           |       |     |     |     |     | 100%               |
|            | 1 or mo | ore Recor | ds Subr | nitted to | DMHAS |     |     |     |     |                    |