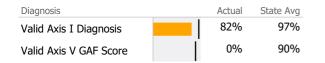

| Diagnosis              |     | Actual | State Avg |
|------------------------|-----|--------|-----------|
| Valid Axis I Diagnosis |     | 100%   | 97%       |
| Valid Axis V GAF Score | i i | 35%    | 90%       |