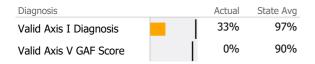

| Diagnosis              |     | Actual | State Avg |
|------------------------|-----|--------|-----------|
| Valid Axis I Diagnosis |     | 100%   | 97%       |
| Valid Axis V GAF Score | i i | 35%    | 90%       |