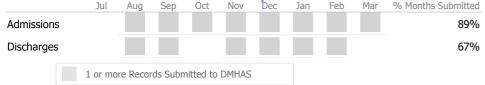

# Data Submitted to DMHAS by Month

|            | Jul     | Aug      | Sep      | Oct       | INOV  | Dec | Jan | Feb | Mar | % Months Submitted |
|------------|---------|----------|----------|-----------|-------|-----|-----|-----|-----|--------------------|
| Admissions |         |          |          |           |       |     |     |     |     | 0%                 |
| Discharges |         |          |          |           |       |     |     |     |     | 0%                 |
|            | 1 or mo | ore Reco | rds Subn | nitted to | DMHAS |     |     |     |     |                    |