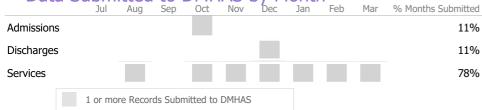

# Data Submitted to DMHAS by Month

|            | Jul     | Aug      | Sep      | Oct       | INOV  | Dec | Jan | Feb | Mar | % Months Submitted |
|------------|---------|----------|----------|-----------|-------|-----|-----|-----|-----|--------------------|
| Admissions |         |          |          |           |       |     |     |     |     | 0%                 |
| Discharges |         |          |          |           |       |     |     |     |     | 0%                 |
|            | 1 or mo | ore Reco | rds Subn | nitted to | DMHAS |     |     |     |     |                    |