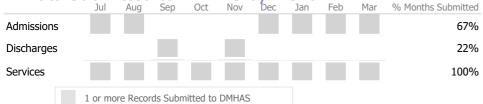

#### Data Submitted to DMHAS by Month

|            | Jul     | Aug       | Sep     | Oct       | Nov   | Dec | Jan | Feb | Mar | % Months Submitted |
|------------|---------|-----------|---------|-----------|-------|-----|-----|-----|-----|--------------------|
| Admissions |         |           |         |           |       |     |     |     |     | 78%                |
| Discharges |         |           |         |           |       |     |     |     |     | 89%                |
| Services   |         |           |         |           |       |     |     |     |     | 100%               |
|            | 1 or mo | ore Recor | ds Subn | nitted to | DMHAS |     |     |     |     |                    |