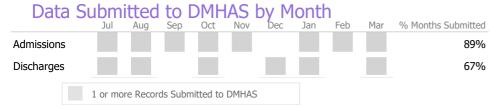

#### Data Submitted to DMHAS by Month

|            | Jul     | Aug       | Sep     | Oct       | Nov   | Dec | Jan | Feb | Mar | % Months Submitted |
|------------|---------|-----------|---------|-----------|-------|-----|-----|-----|-----|--------------------|
| Admissions |         |           |         |           |       |     |     |     |     | 56%                |
| Discharges |         |           |         |           |       |     |     |     |     | 100%               |
| Services   |         |           |         |           |       |     |     |     |     | 100%               |
|            | 1 or mo | ore Recor | ds Subr | nitted to | DMHAS |     |     |     |     |                    |