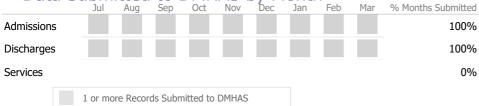

# Data Submitted to DMHAS by Month

|            | Jul     | Aug      | Sep      | Oct       | INOV  | Dec | Jan | Feb | Mar | % Months Submitted |
|------------|---------|----------|----------|-----------|-------|-----|-----|-----|-----|--------------------|
| Admissions |         |          |          |           |       |     |     |     |     | 0%                 |
| Discharges |         |          |          |           |       |     |     |     |     | 0%                 |
|            | 1 or mo | ore Reco | rds Subn | nitted to | DMHAS |     |     |     |     |                    |