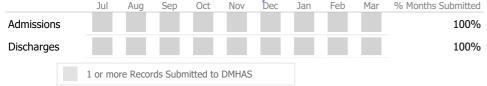

#### Data Submitted to DMHAS by Month

|            | Jul     | Aug       | Sep     | Oct       | Nov   | Dec | Jan | Feb | Mar | % Months Submitted |
|------------|---------|-----------|---------|-----------|-------|-----|-----|-----|-----|--------------------|
| Admissions |         |           |         |           |       |     |     |     |     | 78%                |
| Discharges |         |           |         |           |       |     |     |     |     | 89%                |
| Services   |         |           |         |           |       |     |     |     |     | 100%               |
|            | 1 or mo | ore Recor | ds Subn | nitted to | DMHAS |     |     |     |     |                    |