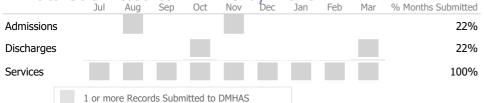

#### Data Submitted to DMHAS by Month

|            | Jul     | Aug       | Sep     | Oct       | Nov   | Dec | Jan | Feb | Mar | % Months Submitted |
|------------|---------|-----------|---------|-----------|-------|-----|-----|-----|-----|--------------------|
| Admissions |         |           |         |           |       |     |     |     |     | 78%                |
| Discharges |         |           |         |           |       |     |     |     |     | 89%                |
| Services   |         |           |         |           |       |     |     |     |     | 100%               |
|            | 1 or mo | ore Recor | ds Subn | nitted to | DMHAS |     |     |     |     |                    |