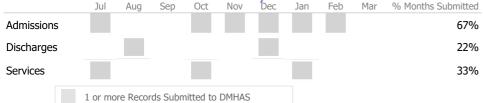

# Data Submitted to DMHAS by Month

|            | Jul     | Aug      | Sep      | Oct       | INOV  | Dec | Jan | Feb | Mar | % Months Submitted |
|------------|---------|----------|----------|-----------|-------|-----|-----|-----|-----|--------------------|
| Admissions |         |          |          |           |       |     |     |     |     | 0%                 |
| Discharges |         |          |          |           |       |     |     |     |     | 0%                 |
|            | 1 or mo | ore Reco | rds Subn | nitted to | DMHAS |     |     |     |     |                    |