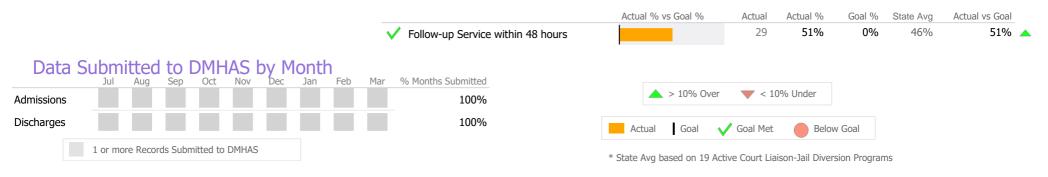

#### Crisis

|                                                                                                                                                                                                                                                                                                                                                                                                                                                                                                                                                                                                                                                                                                                                                                                                                                                                                                                                                                                                                                                                                                                                                                                                                                                                                                                        |                                                     | Actual % vs Goal %      | Actual     | Actual %        | Goal %   | State Avg | Actual vs Goal |
|------------------------------------------------------------------------------------------------------------------------------------------------------------------------------------------------------------------------------------------------------------------------------------------------------------------------------------------------------------------------------------------------------------------------------------------------------------------------------------------------------------------------------------------------------------------------------------------------------------------------------------------------------------------------------------------------------------------------------------------------------------------------------------------------------------------------------------------------------------------------------------------------------------------------------------------------------------------------------------------------------------------------------------------------------------------------------------------------------------------------------------------------------------------------------------------------------------------------------------------------------------------------------------------------------------------------|-----------------------------------------------------|-------------------------|------------|-----------------|----------|-----------|----------------|
|                                                                                                                                                                                                                                                                                                                                                                                                                                                                                                                                                                                                                                                                                                                                                                                                                                                                                                                                                                                                                                                                                                                                                                                                                                                                                                                        | $\checkmark$ Evaluation within 1.5 hours of Request |                         | 51         | 94%             | 75%      | 75%       | 19% 🔺          |
|                                                                                                                                                                                                                                                                                                                                                                                                                                                                                                                                                                                                                                                                                                                                                                                                                                                                                                                                                                                                                                                                                                                                                                                                                                                                                                                        | Community Location Evaluation                       |                         | 44         | 81%             | 80%      | 92%       | 1%             |
|                                                                                                                                                                                                                                                                                                                                                                                                                                                                                                                                                                                                                                                                                                                                                                                                                                                                                                                                                                                                                                                                                                                                                                                                                                                                                                                        | V Follow-up Service within 48 hours                 |                         | 13         | 93%             | 90%      | 91%       | 3%             |
| Data Submitted       to       DMHAS       by       Month         Jul       Aug       Sep       Oct       Nov       Dec       Jan       Feb         Admissions       Image: Sep       I | Mar % Months Submitted<br>100%                      | ▲ > 10% Over            |            | 0% Under        |          |           |                |
|                                                                                                                                                                                                                                                                                                                                                                                                                                                                                                                                                                                                                                                                                                                                                                                                                                                                                                                                                                                                                                                                                                                                                                                                                                                                                                                        | 10070                                               | Actual Goal 🗸           | Goal Met   | Belov           | v Goal   |           |                |
| 1 or more Records Submitted to DMHAS                                                                                                                                                                                                                                                                                                                                                                                                                                                                                                                                                                                                                                                                                                                                                                                                                                                                                                                                                                                                                                                                                                                                                                                                                                                                                   |                                                     | * State Avg based on 26 | Active Mob | ile Crisis Team | Programs |           |                |