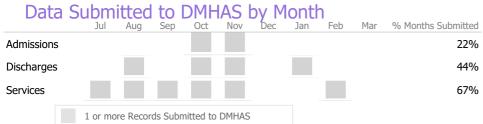

#### **Program Activity**

| Measure                      | Actual | 1 Yr Ago | Variance % |
|------------------------------|--------|----------|------------|
| Unique Clients               | 235    | 206      | 14%        |
| Admits                       | 32     | 40       | -20% 🔻     |
| Discharges                   | 21     | 22       | -5%        |
| Social Rehab/PHP/IOP<br>Days | 5      | 27       | -81% 🔻     |

#### Service Utilization

 Data Submitted to DMHAS by Month

 Jul Aug
 Sep Oct Nov Dec Jan Feb Mar % Months Submitted

 Admissions
 Sep Oct Nov Dec Jan Feb Mar % Months Submitted

 Discharges
 Sep Oct Nov Dec Jan Feb Mar % Months Submitted

 1 or more Records Submitted to DMHAS

\* State Avg based on 33 Active Social Rehabilitation Programs