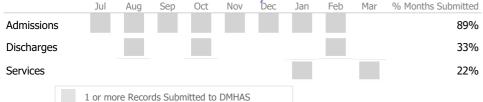

#### **Program Activity**

| Measure                      | Actual | 1 Yr Ago | Variance % |
|------------------------------|--------|----------|------------|
| Unique Clients               | 235    | 206      | 14%        |
| Admits                       | 32     | 40       | -20% 🔻     |
| Discharges                   | 21     | 22       | -5%        |
| Social Rehab/PHP/IOP<br>Days | 5      | 27       | -81% 🔻     |

#### Service Utilization

 Data Submitted to DMHAS by Month

 Jul Aug
 Sep Oct Nov Dec Jan Feb Mar % Months Submitted

 Admissions
 Sep Oct Nov Dec Jan Feb Mar % Months Submitted

 Discharges
 Sep Oct Nov Dec Jan Feb Mar % Months Submitted

 1 or more Records Submitted to DMHAS

\* State Avg based on 33 Active Social Rehabilitation Programs