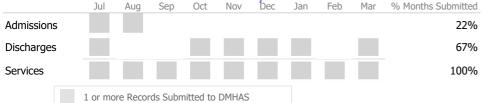

#### **Program Activity**

| Measure                      | Actual | 1 Yr Ago | Variance % |
|------------------------------|--------|----------|------------|
| Unique Clients               | 235    | 206      | 14%        |
| Admits                       | 32     | 40       | -20% 🔻     |
| Discharges                   | 21     | 22       | -5%        |
| Social Rehab/PHP/IOP<br>Days | 5      | 27       | -81% 🔻     |

#### Service Utilization

 Data Submitted to DMHAS by Month

 Jul Aug
 Sep Oct Nov Dec Jan Feb Mar % Months Submitted

 Admissions
 Sep Oct Nov Dec Jan Feb Mar % Months Submitted

 Discharges
 Sep Oct Nov Dec Jan Feb Mar % Months Submitted

 1 or more Records Submitted to DMHAS

\* State Avg based on 33 Active Social Rehabilitation Programs