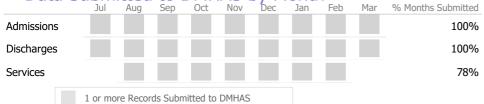

#### Data Submitted to DMHAS by Month

|            | Jul     | Aug       | Sep     | Oct       | Nov   | Dec | Jan | Feb | Mar | % Months Submitted |
|------------|---------|-----------|---------|-----------|-------|-----|-----|-----|-----|--------------------|
| Admissions |         |           |         |           |       |     |     |     |     | 78%                |
| Discharges |         |           |         |           |       |     |     |     |     | 89%                |
| Services   |         |           |         |           |       |     |     |     |     | 100%               |
|            | 1 or mo | ore Recor | ds Subn | nitted to | DMHAS |     |     |     |     |                    |