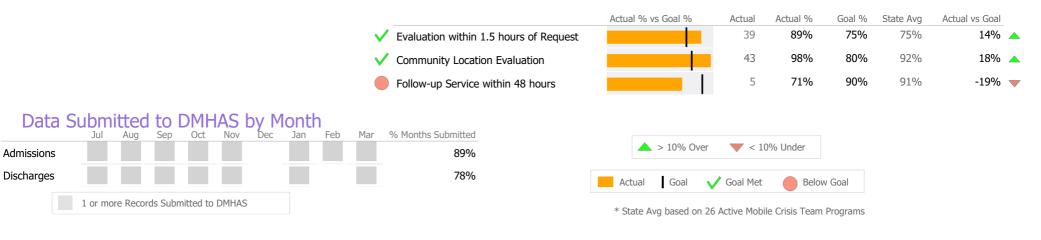

#### Crisis

|                                                                                                                                                                                                                                                                                                                                                                                                                                                                                                                                                                                                                                                                                                                                                                                                                                                                                                                                                                                                                                                                                                                                                                                                                                                                                                                        |                                                     | Actual % vs Goal %      | Actual     | Actual %        | Goal %   | State Avg | Actual vs Goal |
|------------------------------------------------------------------------------------------------------------------------------------------------------------------------------------------------------------------------------------------------------------------------------------------------------------------------------------------------------------------------------------------------------------------------------------------------------------------------------------------------------------------------------------------------------------------------------------------------------------------------------------------------------------------------------------------------------------------------------------------------------------------------------------------------------------------------------------------------------------------------------------------------------------------------------------------------------------------------------------------------------------------------------------------------------------------------------------------------------------------------------------------------------------------------------------------------------------------------------------------------------------------------------------------------------------------------|-----------------------------------------------------|-------------------------|------------|-----------------|----------|-----------|----------------|
|                                                                                                                                                                                                                                                                                                                                                                                                                                                                                                                                                                                                                                                                                                                                                                                                                                                                                                                                                                                                                                                                                                                                                                                                                                                                                                                        | $\checkmark$ Evaluation within 1.5 hours of Request |                         | 51         | 94%             | 75%      | 75%       | 19% 🔺          |
|                                                                                                                                                                                                                                                                                                                                                                                                                                                                                                                                                                                                                                                                                                                                                                                                                                                                                                                                                                                                                                                                                                                                                                                                                                                                                                                        | Community Location Evaluation                       |                         | 44         | 81%             | 80%      | 92%       | 1%             |
|                                                                                                                                                                                                                                                                                                                                                                                                                                                                                                                                                                                                                                                                                                                                                                                                                                                                                                                                                                                                                                                                                                                                                                                                                                                                                                                        | V Follow-up Service within 48 hours                 |                         | 13         | 93%             | 90%      | 91%       | 3%             |
| Data Submitted       to       DMHAS       by       Month         Jul       Aug       Sep       Oct       Nov       Dec       Jan       Feb         Admissions       Image: Sep       I | Mar % Months Submitted<br>100%                      | ▲ > 10% Over            |            | 0% Under        |          |           |                |
|                                                                                                                                                                                                                                                                                                                                                                                                                                                                                                                                                                                                                                                                                                                                                                                                                                                                                                                                                                                                                                                                                                                                                                                                                                                                                                                        | 10070                                               | Actual Goal 🗸           | Goal Met   | Belov           | v Goal   |           |                |
| 1 or more Records Submitted to DMHAS                                                                                                                                                                                                                                                                                                                                                                                                                                                                                                                                                                                                                                                                                                                                                                                                                                                                                                                                                                                                                                                                                                                                                                                                                                                                                   |                                                     | * State Avg based on 26 | Active Mob | ile Crisis Team | Programs |           |                |