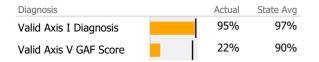

| Diagnosis              | Actual | State Avg |  |
|------------------------|--------|-----------|--|
| Valid Axis I Diagnosis | 100%   | 99%       |  |
| Valid Axis V GAF Score | 0%     | 22%       |  |