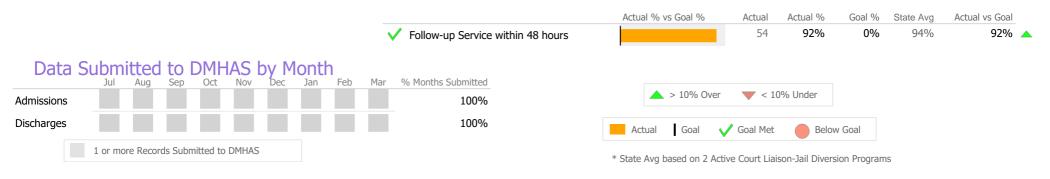

#### **Discharge Outcomes**

|                                         | Actual % vs Goal % | Actual | Actual % | Goal % | State Avg | Actual vs Goal |   |
|-----------------------------------------|--------------------|--------|----------|--------|-----------|----------------|---|
| Treatment Completed Successfully        |                    | 11     | 65%      | 95%    | 82%       | -30%           |   |
|                                         | Actual % vs Goal % | Actual | Actual % | Goal % | State Avg | Actual vs Goal |   |
| No Re-admit within 30 Days of Discharge |                    | 13     | 76%      | 85%    | 90%       | -9%            |   |
|                                         | Actual % vs Goal % | Actual | Actual % | Goal % | State Avg | Actual vs Goal |   |
| Follow-up within 30 Days of Discharge   |                    | 9      | 82%      | 90%    | 60%       | -8%            |   |
| Recovery                                |                    |        |          |        |           |                |   |
| National Recovery Measures (NOMS)       | Actual % vs Goal % | Actual | Actual % | Goal % | State Avg | Actual vs Goal |   |
| Improved/Maintained Axis V GAF Score    |                    | 1      | 3%       | 95%    | 16%       | -92%           | • |
| Bed Utilization                         |                    |        |          |        |           |                |   |

#### Discharge Outcomes

|              |                                         | Actual % vs Goal % | Actual | Actual 0/ | Cool 0/ | Ctoto Ava | Actual va Caal |   |
|--------------|-----------------------------------------|--------------------|--------|-----------|---------|-----------|----------------|---|
|              |                                         | Actual % VS Goal % | Actual | Actual %  | Goal %  | State Avg | Actual vs Goal | - |
|              | Treatment Completed Successfully        |                    | 47     | 75%       | 95%     | 82%       | -20%           |   |
|              |                                         | Actual % vs Goal % | Actual | Actual %  | Goal %  | State Avg | Actual vs Goal |   |
| $\checkmark$ | No Re-admit within 30 Days of Discharge |                    | 57     | 90%       | 85%     | 90%       | 5%             |   |
|              |                                         | Actual % vs Goal % | Actual | Actual %  | Goal %  | State Avg | Actual vs Goal | _ |
|              | Follow-up within 30 Days of Discharge   |                    | 7      | 15%       | 90%     | 60%       | -75%           |   |
|              | Recovery                                |                    |        |           |         |           |                |   |
|              | National Recovery Measures (NOMS)       | Actual % vs Goal % | Actual | Actual %  | Goal %  | State Avg | Actual vs Goal | _ |
|              | Improved/Maintained Axis V GAF Score    |                    | 0      | 0%        | 95%     | 16%       | -95%           | - |