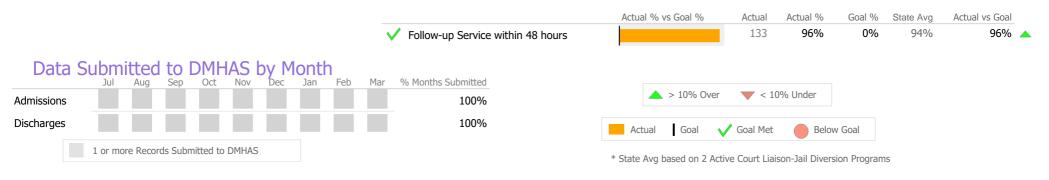

#### Crisis

|                                                                                                                                                                                                                                                                                                                                                                                                                                                                                                                                                                                                                                                                                                                                                                                                                                                                                                                                                                                                                                                                                                                                                                                                                                                                                                                        |                                                     | Actual % vs Goal %      | Actual     | Actual %        | Goal %   | State Avg | Actual vs Goal |
|------------------------------------------------------------------------------------------------------------------------------------------------------------------------------------------------------------------------------------------------------------------------------------------------------------------------------------------------------------------------------------------------------------------------------------------------------------------------------------------------------------------------------------------------------------------------------------------------------------------------------------------------------------------------------------------------------------------------------------------------------------------------------------------------------------------------------------------------------------------------------------------------------------------------------------------------------------------------------------------------------------------------------------------------------------------------------------------------------------------------------------------------------------------------------------------------------------------------------------------------------------------------------------------------------------------------|-----------------------------------------------------|-------------------------|------------|-----------------|----------|-----------|----------------|
|                                                                                                                                                                                                                                                                                                                                                                                                                                                                                                                                                                                                                                                                                                                                                                                                                                                                                                                                                                                                                                                                                                                                                                                                                                                                                                                        | $\checkmark$ Evaluation within 1.5 hours of Request |                         | 51         | 94%             | 75%      | 75%       | 19% 🔺          |
|                                                                                                                                                                                                                                                                                                                                                                                                                                                                                                                                                                                                                                                                                                                                                                                                                                                                                                                                                                                                                                                                                                                                                                                                                                                                                                                        | Community Location Evaluation                       |                         | 44         | 81%             | 80%      | 92%       | 1%             |
|                                                                                                                                                                                                                                                                                                                                                                                                                                                                                                                                                                                                                                                                                                                                                                                                                                                                                                                                                                                                                                                                                                                                                                                                                                                                                                                        | V Follow-up Service within 48 hours                 |                         | 13         | 93%             | 90%      | 91%       | 3%             |
| Data Submitted       to       DMHAS       by       Month         Jul       Aug       Sep       Oct       Nov       Dec       Jan       Feb         Admissions       Image: Sep       I | Mar % Months Submitted<br>100%                      | ▲ > 10% Over            |            | 0% Under        |          |           |                |
|                                                                                                                                                                                                                                                                                                                                                                                                                                                                                                                                                                                                                                                                                                                                                                                                                                                                                                                                                                                                                                                                                                                                                                                                                                                                                                                        | 10070                                               | Actual Goal 🗸           | Goal Met   | Belov           | v Goal   |           |                |
| 1 or more Records Submitted to DMHAS                                                                                                                                                                                                                                                                                                                                                                                                                                                                                                                                                                                                                                                                                                                                                                                                                                                                                                                                                                                                                                                                                                                                                                                                                                                                                   |                                                     | * State Avg based on 26 | Active Mob | ile Crisis Team | Programs |           |                |