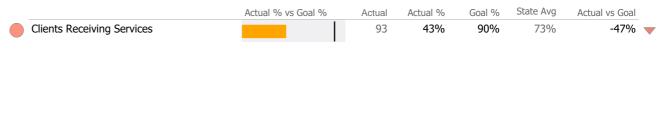

#### Discharge Outcomes

(

|                                      | Actual % vs Goal % | Actual | Actual % | Goal % | State Avg | Actual vs Goal |   |
|--------------------------------------|--------------------|--------|----------|--------|-----------|----------------|---|
| Treatment Completed Successfully     |                    | N/A    | N/A      | 50%    | 40%       | N/A            |   |
| Recovery                             |                    |        |          |        |           |                |   |
| National Recovery Measures (NOMS)    | Actual % vs Goal % | Actual | Actual % | Goal % | State Avg | Actual vs Goal |   |
| Employed                             |                    | N/A    | N/A      | 30%    | 25%       | -30%           |   |
| Improved/Maintained Axis V GAF Score | · 1                | N/A    | N/A      | 75%    | 52%       | -75%           |   |
| Social Support                       | 1                  | N/A    | N/A      | 60%    | 64%       | -60%           |   |
| Stable Living Situation              | .                  | N/A    | N/A      | 95%    | 81%       | -95%           |   |
| Service Utilization                  |                    |        |          |        |           |                |   |
|                                      | Actual % vs Goal % | Actual | Actual % | Goal % | State Avg | Actual vs Goal |   |
| Clients Receiving Services           |                    | N/A    | N/A      | 90%    | 85%       | N/A            | • |