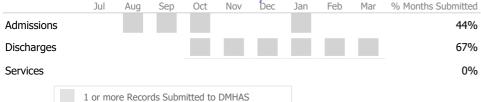

# Data Submitted to DMHAS by Month

|            | Jul     | Aug      | Sep      | Oct       | INOV  | Dec | Jan | Feb | Mar | % Months Submitted |
|------------|---------|----------|----------|-----------|-------|-----|-----|-----|-----|--------------------|
| Admissions |         |          |          |           |       |     |     |     |     | 0%                 |
| Discharges |         |          |          |           |       |     |     |     |     | 0%                 |
|            | 1 or mo | ore Reco | rds Subn | nitted to | DMHAS |     |     |     |     |                    |