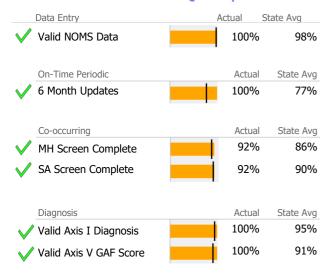

# **Data Submission Quality**

| Data Entry               | Actual S | State Avg |
|--------------------------|----------|-----------|
| ✓ Valid NOMS Data        | 96%      | 91%       |
| ✓ Valid TEDS Data        | 99%      | 90%       |
| On-Time Periodic         | Actual   | State Avg |
| ✓ 6 Month Updates        | 100%     | 20%       |
| Co-occurring             | Actual   | State Avg |
| ✓ MH Screen Complete     | 95%      | 88%       |
| SA Screen Complete       | 95%      | 98%       |
| Diagnosis                | Actual   | State Avg |
| ✓ Valid Axis I Diagnosis | 100%     | 99%       |
| ✓ Valid Axis V GAF Score | 100%     | 98%       |