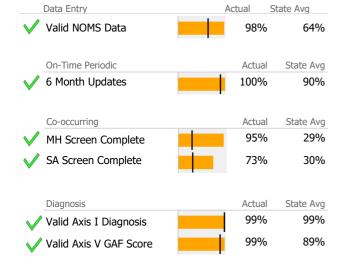

# **Data Submission Quality**

| Data Entry               | Actual S | State Avg |
|--------------------------|----------|-----------|
| ✓ Valid NOMS Data        | 96%      | 91%       |
| ✓ Valid TEDS Data        | 99%      | 90%       |
| On-Time Periodic         | Actual   | State Avg |
| ✓ 6 Month Updates        | 100%     | 20%       |
| Co-occurring             | Actual   | State Avg |
| ✓ MH Screen Complete     | 95%      | 88%       |
| SA Screen Complete       | 95%      | 98%       |
| Diagnosis                | Actual   | State Avg |
| ✓ Valid Axis I Diagnosis | 100%     | 99%       |
| ✓ Valid Axis V GAF Score | 100%     | 98%       |