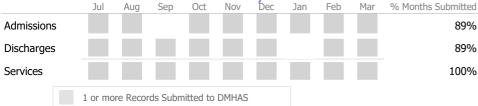

# **Data Submission Quality**

### **Discharge Outcomes**

|                                      | Actual % vs Goal %    | Actual | Actual % | Goal % | State Avg | Actual vs Goal |   |
|--------------------------------------|-----------------------|--------|----------|--------|-----------|----------------|---|
| Treatment Completed Successfully     |                       | 29     | 35%      | 50%    | 40%       | -15%           | - |
| Recovery                             |                       |        |          |        |           |                |   |
| National Recovery Measures (NOMS)    | Actual % vs Goal %    | Actual | Actual % | Goal % | State Avg | Actual vs Goal |   |
| ✓ Social Support                     | 7,00001 70 73 0001 70 | 119    | 85%      | 60%    | 64%       | 25%            | 4 |
| ✓ Employed                           |                       | 42     | 30%      | 30%    | 25%       | 0%             |   |
| Stable Living Situation              |                       | 130    | 93%      | 95%    | 81%       | -2%            |   |
| Improved/Maintained Axis V GAF Score |                       | 88     | 67%      | 75%    | 52%       | -8%            |   |
| Service Utilization                  |                       |        |          |        |           |                |   |
|                                      | Actual % vs Goal %    | Actual | Actual % | Goal % | State Avg | Actual vs Goal |   |
| ✓ Clients Receiving Services         |                       | 56     | 100%     | 90%    | 85%       | 10%            |   |
| Service Engagement                   |                       |        |          |        |           |                |   |
| Outpatient                           | Actual % vs Goal %    | Actual | Actual % | Goal % | State Avg | Actual vs Goal |   |
| ✓ 2 or more Services within 30 days  |                       | 33     | 79%      | 75%    | 76%       | 4%             |   |

|            |     |       |         |        |      |       |    |     |   | , . | <br> |     |     |                    |
|------------|-----|-------|---------|--------|------|-------|----|-----|---|-----|------|-----|-----|--------------------|
|            | J   | Jul   | Aug     | Sep    |      | Oct   |    | Nov |   | Dec | Jan  | Feb | Mar | % Months Submitted |
| Admissions |     |       |         |        |      |       |    |     |   |     |      |     |     | 100%               |
| Discharges |     |       |         |        |      |       |    |     |   |     |      |     |     | 100%               |
| Services   |     |       |         |        |      |       |    |     |   |     |      |     |     | 100%               |
|            | 1 o | r mor | e Recor | ds Sul | omit | ted t | оΣ | MHA | S |     |      |     |     |                    |

<sup>\*</sup> State Avg based on 89 Active Standard Outpatient Programs