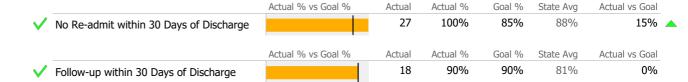

### **Discharge Outcomes**

|                                      | Actual % vs Goal %    | Actual | Actual % | Goal % | State Avg | Actual vs Goal |   |
|--------------------------------------|-----------------------|--------|----------|--------|-----------|----------------|---|
| Treatment Completed Successfully     |                       | 29     | 35%      | 50%    | 40%       | -15%           | - |
| Recovery                             |                       |        |          |        |           |                |   |
| National Recovery Measures (NOMS)    | Actual % vs Goal %    | Actual | Actual % | Goal % | State Avg | Actual vs Goal |   |
| ✓ Social Support                     | 7,00001 70 73 0001 70 | 119    | 85%      | 60%    | 64%       | 25%            | 4 |
| ✓ Employed                           |                       | 42     | 30%      | 30%    | 25%       | 0%             |   |
| Stable Living Situation              |                       | 130    | 93%      | 95%    | 81%       | -2%            |   |
| Improved/Maintained Axis V GAF Score |                       | 88     | 67%      | 75%    | 52%       | -8%            |   |
| Service Utilization                  |                       |        |          |        |           |                |   |
|                                      | Actual % vs Goal %    | Actual | Actual % | Goal % | State Avg | Actual vs Goal |   |
| ✓ Clients Receiving Services         |                       | 56     | 100%     | 90%    | 85%       | 10%            |   |
| Service Engagement                   |                       |        |          |        |           |                |   |
| Outpatient                           | Actual % vs Goal %    | Actual | Actual % | Goal % | State Avg | Actual vs Goal |   |
| ✓ 2 or more Services within 30 days  |                       | 33     | 79%      | 75%    | 76%       | 4%             |   |