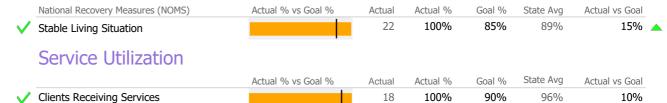

### **Discharge Outcomes**

|                                      | Actual % vs Goal %    | Actual | Actual % | Goal % | State Avg | Actual vs Goal |   |
|--------------------------------------|-----------------------|--------|----------|--------|-----------|----------------|---|
| Treatment Completed Successfully     |                       | 29     | 35%      | 50%    | 40%       | -15%           | - |
| Recovery                             |                       |        |          |        |           |                |   |
| National Recovery Measures (NOMS)    | Actual % vs Goal %    | Actual | Actual % | Goal % | State Avg | Actual vs Goal |   |
| ✓ Social Support                     | 7,00001 70 73 0001 70 | 119    | 85%      | 60%    | 64%       | 25%            | 4 |
| ✓ Employed                           |                       | 42     | 30%      | 30%    | 25%       | 0%             |   |
| Stable Living Situation              |                       | 130    | 93%      | 95%    | 81%       | -2%            |   |
| Improved/Maintained Axis V GAF Score |                       | 88     | 67%      | 75%    | 52%       | -8%            |   |
| Service Utilization                  |                       |        |          |        |           |                |   |
|                                      | Actual % vs Goal %    | Actual | Actual % | Goal % | State Avg | Actual vs Goal |   |
| ✓ Clients Receiving Services         |                       | 56     | 100%     | 90%    | 85%       | 10%            |   |
| Service Engagement                   |                       |        |          |        |           |                |   |
| Outpatient                           | Actual % vs Goal %    | Actual | Actual % | Goal % | State Avg | Actual vs Goal |   |
| ✓ 2 or more Services within 30 days  |                       | 33     | 79%      | 75%    | 76%       | 4%             |   |