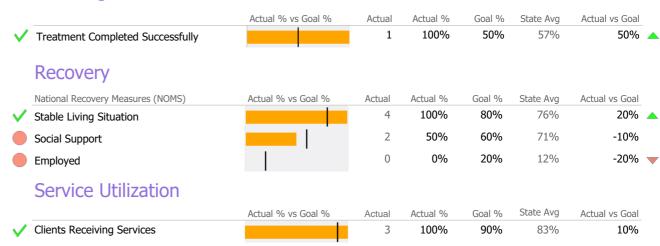

### **Discharge Outcomes**

|                                      | Actual % vs Goal %    | Actual | Actual % | Goal % | State Avg | Actual vs Goal |   |
|--------------------------------------|-----------------------|--------|----------|--------|-----------|----------------|---|
| Treatment Completed Successfully     |                       | 29     | 35%      | 50%    | 40%       | -15%           | - |
| Recovery                             |                       |        |          |        |           |                |   |
| National Recovery Measures (NOMS)    | Actual % vs Goal %    | Actual | Actual % | Goal % | State Avg | Actual vs Goal |   |
| ✓ Social Support                     | 7,00001 70 73 0001 70 | 119    | 85%      | 60%    | 64%       | 25%            | 4 |
| ✓ Employed                           |                       | 42     | 30%      | 30%    | 25%       | 0%             |   |
| Stable Living Situation              |                       | 130    | 93%      | 95%    | 81%       | -2%            |   |
| Improved/Maintained Axis V GAF Score |                       | 88     | 67%      | 75%    | 52%       | -8%            |   |
| Service Utilization                  |                       |        |          |        |           |                |   |
|                                      | Actual % vs Goal %    | Actual | Actual % | Goal % | State Avg | Actual vs Goal |   |
| ✓ Clients Receiving Services         |                       | 56     | 100%     | 90%    | 85%       | 10%            |   |
| Service Engagement                   |                       |        |          |        |           |                |   |
| Outpatient                           | Actual % vs Goal %    | Actual | Actual % | Goal % | State Avg | Actual vs Goal |   |
| ✓ 2 or more Services within 30 days  |                       | 33     | 79%      | 75%    | 76%       | 4%             |   |