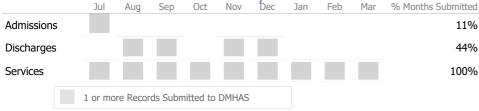

# **Data Submission Quality**

### **Discharge Outcomes**

| Data       |     | lul  | Aug       | Sep    | Od     |      | Nov   | Dec | Jan | Feb | Mar | % Months Submitted |
|------------|-----|------|-----------|--------|--------|------|-------|-----|-----|-----|-----|--------------------|
| Admissions |     |      |           |        |        |      |       |     |     |     |     | 100%               |
| Discharges |     |      |           |        |        |      |       |     |     |     |     | 100%               |
| Services   |     |      |           |        |        |      |       |     |     |     |     | 89%                |
|            | 1 0 | r mo | re Record | ds Sub | mitted | d to | DMHAS | 5   |     |     |     |                    |

<sup>\*</sup> State Avg based on 89 Active Standard Outpatient Programs