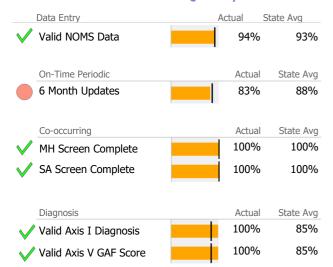

# **Data Submission Quality**

| Data Entry               | Actual S | State Avg |
|--------------------------|----------|-----------|
| ✓ Valid NOMS Data        | 96%      | 91%       |
| ✓ Valid TEDS Data        | 99%      | 90%       |
| On-Time Periodic         | Actual   | State Avg |
| ✓ 6 Month Updates        | 100%     | 20%       |
| Co-occurring             | Actual   | State Avg |
| ✓ MH Screen Complete     | 95%      | 88%       |
| SA Screen Complete       | 95%      | 98%       |
| Diagnosis                | Actual   | State Avg |
| ✓ Valid Axis I Diagnosis | 100%     | 99%       |
| ✓ Valid Axis V GAF Score | 100%     | 98%       |