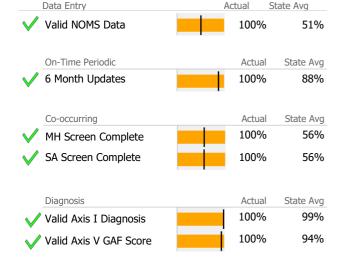

# **Data Submission Quality**

| Data Entry               | Actual S | State Avg |
|--------------------------|----------|-----------|
| ✓ Valid NOMS Data        | 96%      | 91%       |
| ✓ Valid TEDS Data        | 99%      | 90%       |
| On-Time Periodic         | Actual   | State Avg |
| ✓ 6 Month Updates        | 100%     | 20%       |
| Co-occurring             | Actual   | State Avg |
| ✓ MH Screen Complete     | 95%      | 88%       |
| SA Screen Complete       | 95%      | 98%       |
| Diagnosis                | Actual   | State Avg |
| ✓ Valid Axis I Diagnosis | 100%     | 99%       |
| ✓ Valid Axis V GAF Score | 100%     | 98%       |