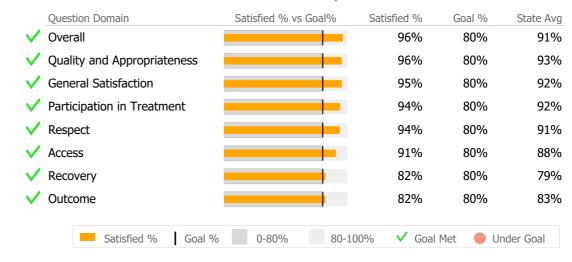

|   | 159   | 4.4%  |
|                     | Employment Services     |   | 154   | 4.2%  |
|                     | Residential Services    |   | 74    | 2.0%  |
| Forensic MH         |                         |   |       |       |
| Fore                | nsics Community-based   |   | 382   | 10.5% |
|                     | Outpatient              |   | 333   | 9.1%  |
|                     | Case Management         |   | 6     | 0.2%  |
| Addiction           |                         |   |       |       |
| Medicat             | tion Assisted Treatment |   | 105   | 2.9%  |
|                     | Outpatient              |   | 51    | 1.4%  |
|                     |                         | • |       |       |

### Consumer Satisfaction Survey (Based on 995 FY19 Surveys)



### **Client Demographics**

| Age               |            | #        | %      | State Avg    | Gender                          | #                | %        | State Avg   |
|-------------------|------------|----------|--------|--------------|---------------------------------|------------------|----------|-------------|
| 18-25             | 1          | 369      | 14%    | 11%          | Male                            | 1,334            | 50%      | 60%         |
| 26-34             |            | 547      | 21%    | 23%          | Female                          | 1,315            | 50%      | 40%         |
| 35-44             |            | 554      | 21%    | 22%          | Transgender                     |                  |          | 0%          |
| 45-54             |