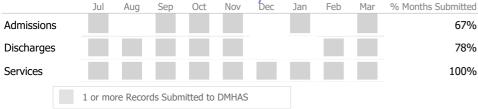

### **Discharge Outcomes**

| Data       |     | lul  | Aug       | Sep    | Od     |      | Nov   | Dec | Jan | Feb | Mar | % Months Submitted |
|------------|-----|------|-----------|--------|--------|------|-------|-----|-----|-----|-----|--------------------|
| Admissions |     |      |           |        |        |      |       |     |     |     |     | 100%               |
| Discharges |     |      |           |        |        |      |       |     |     |     |     | 100%               |
| Services   |     |      |           |        |        |      |       |     |     |     |     | 89%                |
|            | 1 0 | r mo | re Record | ds Sub | mitted | d to | DMHAS | 5   |     |     |     |                    |