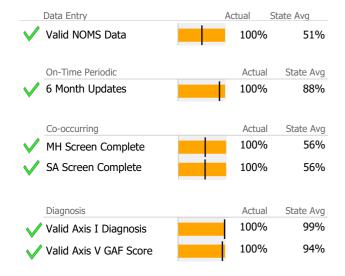

# **Data Submission Quality**

Data Entry

| N/A    | 85%                   |
|--------|-----------------------|
| Actual | State Avg             |
| N/A    | 58%                   |
| Actual | State Avg             |
| N/A    | 59%                   |
| N/A    | 59%                   |
|        | Actual N/A Actual N/A |