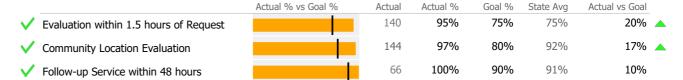

### Jail Diversion

Actual % vs Goal % Actual Actual % Goal % State Avg Actual vs Goal

Follow-up Service within 48 hours

Actual % vs Goal % Actual % Goal % State Avg Actual vs Goal

81% Actual % vs Goal % Actual ws Goal

### Jail Diversion

Actual % vs Goal % Actual % Goal % State Avg Actual vs Goal

✓ Follow-up Service within 48 hours

Actual % vs Goal % Actual % Goal % State Avg Actual vs Goal

37 58% 0% 46% 58% ▲

|            |   | Jul     | Aug       | Sep     | Oct       | Nov   | Dec | Jan | Feb | Mar | % Months Submitted |
|------------|---|---------|-----------|---------|-----------|-------|-----|-----|-----|-----|--------------------|
| Admissions | 5 |         |           |         |           |       |     |     |     |     | 100%               |
| Discharges | 6 |         |           |         |           |       |     |     |     |     | 100%               |
| Services   |   |         |           |         |           |       |     |     |     |     | 100%               |
|            |   | 1 or mo | ore Recor | ds Subm | nitted to | DMHAS |     |     |     |     |                    |