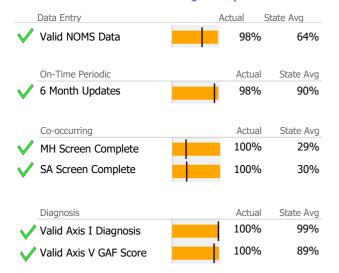

# **Data Submission Quality**

| Data Entry               | Actual S | State Avg |
|--------------------------|----------|-----------|
| ✓ Valid NOMS Data        | 96%      | 91%       |
| ✓ Valid TEDS Data        | 99%      | 90%       |
| On-Time Periodic         | Actual   | State Avg |
| ✓ 6 Month Updates        | 100%     | 20%       |
| Co-occurring             | Actual   | State Avg |
| ✓ MH Screen Complete     | 95%      | 88%       |
| SA Screen Complete       | 95%      | 98%       |
| Diagnosis                | Actual   | State Avg |
| ✓ Valid Axis I Diagnosis | 100%     | 99%       |
| ✓ Valid Axis V GAF Score | 100%     | 98%       |