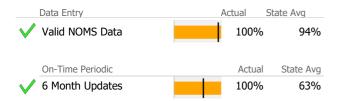

# **Data Submission Quality**

| Data Entry       | Actual | State Avg   |
|------------------|--------|-------------|
| Valid NOMS Data  | 66%    | 85%         |
| On-Time Periodic | Actua  | I State Avg |
| 6 Month Updates  | 100%   | 58%         |