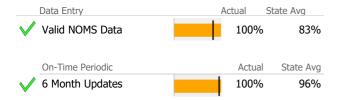

# **Data Submission Quality**

| Data Entry       | Actual | State Avg   |
|------------------|--------|-------------|
| Valid NOMS Data  | 66%    | 85%         |
| On-Time Periodic | Actua  | I State Avg |
| 6 Month Updates  | 100%   | 58%         |