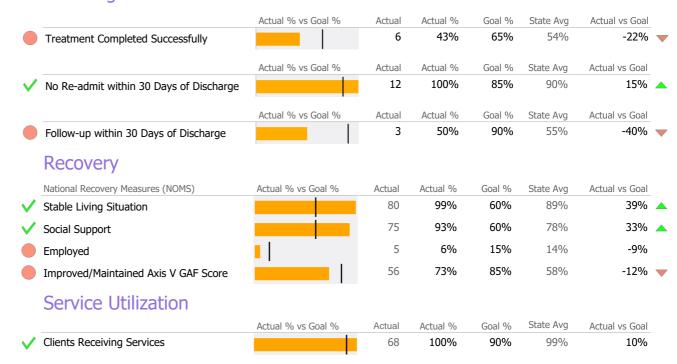

### **Discharge Outcomes**

|                                      | Actual % vs Goal %    | Actual | Actual % | Goal % | State Avg | Actual vs Goal |   |
|--------------------------------------|-----------------------|--------|----------|--------|-----------|----------------|---|
| Treatment Completed Successfully     |                       | 29     | 35%      | 50%    | 40%       | -15%           | - |
| Recovery                             |                       |        |          |        |           |                |   |
| National Recovery Measures (NOMS)    | Actual % vs Goal %    | Actual | Actual % | Goal % | State Avg | Actual vs Goal |   |
| ✓ Social Support                     | 7,00001 70 73 0001 70 | 119    | 85%      | 60%    | 64%       | 25%            | 4 |
| ✓ Employed                           |                       | 42     | 30%      | 30%    | 25%       | 0%             |   |
| Stable Living Situation              |                       | 130    | 93%      | 95%    | 81%       | -2%            |   |
| Improved/Maintained Axis V GAF Score |                       | 88     | 67%      | 75%    | 52%       | -8%            |   |
| Service Utilization                  |                       |        |          |        |           |                |   |
|                                      | Actual % vs Goal %    | Actual | Actual % | Goal % | State Avg | Actual vs Goal |   |
| ✓ Clients Receiving Services         |                       | 56     | 100%     | 90%    | 85%       | 10%            |   |
| Service Engagement                   |                       |        |          |        |           |                |   |
| Outpatient                           | Actual % vs Goal %    | Actual | Actual % | Goal % | State Avg | Actual vs Goal |   |
| ✓ 2 or more Services within 30 days  |                       | 33     | 79%      | 75%    | 76%       | 4%             |   |