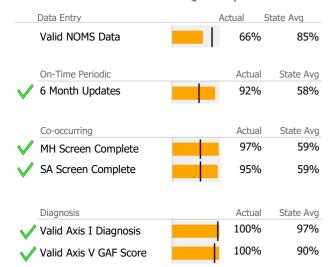

# **Data Submission Quality**

| Data Entry       | Actual | State Avg   |
|------------------|--------|-------------|
| Valid NOMS Data  | 66%    | 85%         |
| On-Time Periodic | Actua  | I State Avg |
| 6 Month Updates  | 100%   | 58%         |