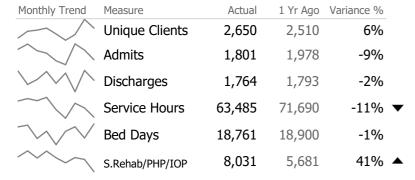

# **Program Activity**

| Measure        | Actual | 1 Yr Ago | Variance % |   |
|----------------|--------|----------|------------|---|
| Unique Clients | 135    | 155      | -13%       | • |
| Admits         | 43     | 80       | -46%       | • |
| Discharges     | 84     | 70       | 20%        | • |
| Service Hours  | 2,364  | 3,217    | -27%       | • |

# **Program Activity**

| Measure        | Actual | 1 Yr Ago | Variance % |   |
|----------------|--------|----------|------------|---|
| Unique Clients | 1,140  | 817      | 40%        | • |
| Admits         | 594    | 277      | 114%       | • |
| Discharges     | 452    | 284      | 59%        | • |
| Service Hours  | 13,268 | 12,742   | 4%         |   |

# **Program Activity**

| Measure        | Actual | 1 Yr Ago | Variance % |   |
|----------------|--------|----------|------------|---|
| Unique Clients | 81     | 77       | 5%         |   |
| Admits         | 8      | 13       | -38%       | • |
| Discharges     | 14     | 7        | 100%       | • |
| Service Hours  | 5,745  | 6,191    | -7%        |   |

# **Program Activity**

| Measure        | Actual | 1 Yr Ago | Variance % |   |
|----------------|--------|----------|------------|---|
| Unique Clients | 122    | 115      | 6%         |   |
| Admits         | 96     | 109      | -12%       | • |
| Discharges     | 112    | 86       | 30%        | • |
| Service Hours  | 637    | 524      | 22%        | • |

# **Program Activity**

| Measure        | Actual | 1 Yr Ago | Variance % |                  |
|----------------|--------|----------|------------|------------------|
| Unique Clients | 46     | 62       | -26%       | lacktriangledown |
| Admits         | 19     | 37       | -49%       | •                |
| Discharges     | 19     | 29       | -34%       | •                |
| Service Hours  | 158    | 266      | -40%       | •                |

# **Program Activity**

| Measure        | Actual | 1 Yr Ago | Variance %    |
|----------------|--------|----------|---------------|
| Unique Clients | 79     | 87       | -9%           |
| Admits         | 13     | 18       | -28% <b>▼</b> |
| Discharges     | 15     | 23       | -35% ▼        |
| Service Hours  | 6,291  | 6,612    | -5%           |

# **Program Activity**

| Measure        | Actual | 1 Yr Ago | Variance % |              |
|----------------|--------|----------|------------|--------------|
| Unique Clients | 8      | 13       | -38%       | lacktriangle |
| Admits         | 2      | 2        | 0%         |              |
| Discharges     | 2      | 7        | -71%       | •            |
| Bed Days       | 1,642  | 2,486    | -34%       | •            |

# **Program Activity**

| Measure        | Actual | 1 Yr Ago | Variance % |   |
|----------------|--------|----------|------------|---|
| Unique Clients | 335    | 392      | -15%       | • |
| Admits         | 360    | 451      | -20%       | • |
| Discharges     | 335    | 416      | -19%       | • |

### **Program Activity**

| Measure        | Actual | 1 Yr Ago | Variance % |                |
|----------------|--------|----------|------------|----------------|
| Unique Clients | 6      | 8        | -25%       | $\blacksquare$ |
| Admits         | -      | 6        | -100%      | •              |
| Discharges     | -      | 5        | -100%      | •              |
| Service Hours  | 285    | 125      | 128%       | •              |

# **Program Activity**

| Measure        | Actual | 1 Yr Ago | Variance % |   |
|----------------|--------|----------|------------|---|
| Unique Clients | 31     | 20       | 55%        | • |
| Admits         | 27     | 18       | 50%        | • |
| Discharges     | 27     | 17       | 59%        | • |
| Bed Days       | 2,006  | 817      | 146%       | • |

# **Program Activity**

| Measure        | Actual | 1 Yr Ago | Variance % |   |
|----------------|--------|----------|------------|---|
| Unique Clients | 162    | 177      | -8%        |   |
| Admits         | 23     | 36       | -36%       | • |
| Discharges     | 48     | 39       | 23%        | • |
| Service Hours  | 5,391  | 6,296    | -14%       | • |

# **Program Activity**

| Measure        | Actual | 1 Yr Ago | Variance % |   |
|----------------|--------|----------|------------|---|
| Unique Clients | 154    | 171      | -10%       |   |
| Admits         | 76     | 89       | -15%       | • |
| Discharges     | 76     | 73       | 4%         |   |
| Service Hours  | 2,632  | 3,466    | -24%       | • |

### **Program Activity**

| Measure        | Actual | 1 Yr Ago | Variance % |   |
|----------------|--------|----------|------------|---|
| Unique Clients | 12     | 8        | 50%        | • |
| Admits         | 6      | 1        | 500%       | • |
| Discharges     | 4      | 3        | 33%        | • |
| Bed Days       | 1,701  | 1,829    | -7%        |   |

# **Program Activity**

| Measure        | Actual | 1 Yr Ago | variance %    |
|----------------|--------|----------|---------------|
| Unique Clients | 6      | 6        | 0%            |
| Admits         | -      | -        |               |
| Discharges     | -      | -        |               |
| Service Hours  | 57     | 193      | -70% <b>~</b> |

# **Program Activity**

| Measure        | Actual | 1 Yr Ago | Variance % |   |
|----------------|--------|----------|------------|---|
| Unique Clients | 16     | 14       | 14%        | • |
| Admits         | 5      | 2        | 150%       | • |
| Discharges     | 4      | 2        | 100%       | • |
| Bed Days       | 3,150  | 3,209    | -2%        |   |

# **Program Activity**

| Measure        | Actual | 1 Yr Ago | Variance % |   |
|----------------|--------|----------|------------|---|
| Unique Clients | 0      | 203      |            | ▼ |
| Admits         | -      | 198      | -100%      | • |
| Discharges     | -      | 199      | -100%      | • |
| Service Hours  | -      | 1,187    | -100%      | • |

# **Program Activity**

| Measure        | Actual | 1 Yr Ago | Variance % |   |
|----------------|--------|----------|------------|---|
| Unique Clients | 302    | 281      | 7%         |   |
| Admits         | 171    | 196      | -13%       | • |
| Discharges     | 176    | 159      | 11%        | • |
| Service Hours  | 1,575  | 1,696    | -7%        |   |

# **Program Activity**

| Measure        | Actual | 1 Yr Ago | Variance %    |
|----------------|--------|----------|---------------|
| Unique Clients | 110    | 103      | 7%            |
| Admits         | 70     | 67       | 4%            |
| Discharges     | 52     | 67       | <b>-22%</b> ▼ |
| Service Hours  | 1,556  | 1,936    | -20% 🔻        |

# **Program Activity**

| Measure        | Actual | 1 Yr Ago | Variance % |   |
|----------------|--------|----------|------------|---|
| Unique Clients | 333    | 307      | 8%         |   |
| Admits         | 132    | 146      | -10%       |   |
| Discharges     | 154    | 114      | 35%        | • |
| Service Hours  | 4,960  | 5,509    | -10%       |   |

# **Program Activity**

| Measure        | Actual | 1 Yr Ago | Variance % |   |
|----------------|--------|----------|------------|---|
| Unique Clients | 45     | 44       | 2%         |   |
| Admits         | 15     | 7        | 114%       | • |
| Discharges     | 8      | 13       | -38%       | • |
| Service Hours  | 866    | 1,001    | -13%       | • |

# **Program Activity**

| Measure        | Actual | 1 Yr Ago | Variance %    |
|----------------|--------|----------|---------------|
| Unique Clients | 107    | 108      | -1%           |
| Admits         | 31     | 54       | -43% <b>▼</b> |
| Discharges     | 50     | 41       | 22% 🔺         |
| Service Hours  | 2,730  | 3,616    | -25% 🔻        |