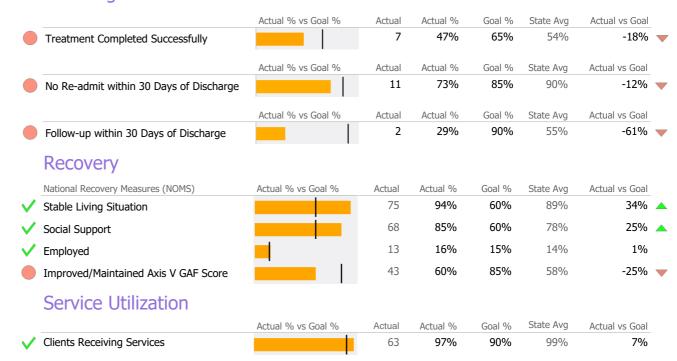

### **Discharge Outcomes**

|                                      | Actual % vs Goal %    | Actual | Actual % | Goal % | State Avg | Actual vs Goal |   |
|--------------------------------------|-----------------------|--------|----------|--------|-----------|----------------|---|
| Treatment Completed Successfully     |                       | 29     | 35%      | 50%    | 40%       | -15%           | - |
| Recovery                             |                       |        |          |        |           |                |   |
| National Recovery Measures (NOMS)    | Actual % vs Goal %    | Actual | Actual % | Goal % | State Avg | Actual vs Goal |   |
| ✓ Social Support                     | 7,00001 70 73 0001 70 | 119    | 85%      | 60%    | 64%       | 25%            | 4 |
| ✓ Employed                           |                       | 42     | 30%      | 30%    | 25%       | 0%             |   |
| Stable Living Situation              |                       | 130    | 93%      | 95%    | 81%       | -2%            |   |
| Improved/Maintained Axis V GAF Score |                       | 88     | 67%      | 75%    | 52%       | -8%            |   |
| Service Utilization                  |                       |        |          |        |           |                |   |
|                                      | Actual % vs Goal %    | Actual | Actual % | Goal % | State Avg | Actual vs Goal |   |
| ✓ Clients Receiving Services         |                       | 56     | 100%     | 90%    | 85%       | 10%            |   |
| Service Engagement                   |                       |        |          |        |           |                |   |
| Outpatient                           | Actual % vs Goal %    | Actual | Actual % | Goal % | State Avg | Actual vs Goal |   |
| ✓ 2 or more Services within 30 days  |                       | 33     | 79%      | 75%    | 76%       | 4%             |   |