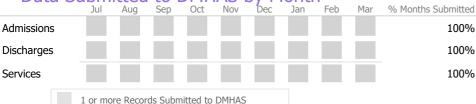

|            |     |       |         |        |      |       |    |     |   | , . | <br> |     |     |                    |
|------------|-----|-------|---------|--------|------|-------|----|-----|---|-----|------|-----|-----|--------------------|
|            | J   | Jul   | Aug     | Sep    |      | Oct   |    | Nov |   | Dec | Jan  | Feb | Mar | % Months Submitted |
| Admissions |     |       |         |        |      |       |    |     |   |     |      |     |     | 100%               |
| Discharges |     |       |         |        |      |       |    |     |   |     |      |     |     | 100%               |
| Services   |     |       |         |        |      |       |    |     |   |     |      |     |     | 100%               |
|            | 1 o | r mor | e Recor | ds Sul | omit | ted t | оΣ | MHA | S |     |      |     |     |                    |