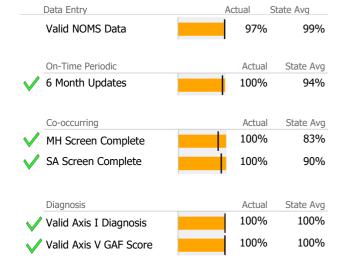

# **Data Submission Quality**

| Data Entry               | Actual S | State Avg |
|--------------------------|----------|-----------|
| ✓ Valid NOMS Data        | 96%      | 91%       |
| ✓ Valid TEDS Data        | 99%      | 90%       |
| On-Time Periodic         | Actual   | State Avg |
| ✓ 6 Month Updates        | 100%     | 20%       |
| Co-occurring             | Actual   | State Avg |
| ✓ MH Screen Complete     | 95%      | 88%       |
| SA Screen Complete       | 95%      | 98%       |
| Diagnosis                | Actual   | State Avg |
| ✓ Valid Axis I Diagnosis | 100%     | 99%       |
| ✓ Valid Axis V GAF Score | 100%     | 98%       |