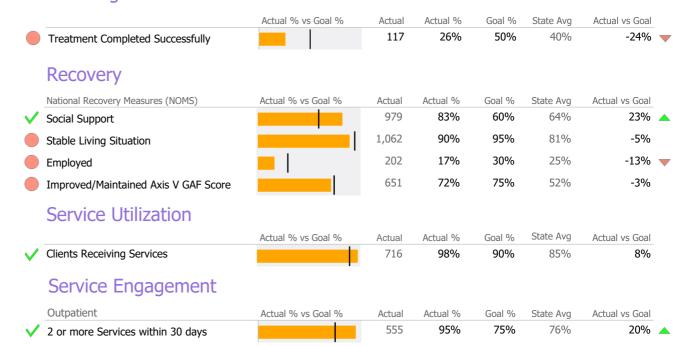

### **Discharge Outcomes**

|                                      | Actual % vs Goal %    | Actual | Actual % | Goal % | State Avg | Actual vs Goal |   |
|--------------------------------------|-----------------------|--------|----------|--------|-----------|----------------|---|
| Treatment Completed Successfully     |                       | 29     | 35%      | 50%    | 40%       | -15%           | - |
| Recovery                             |                       |        |          |        |           |                |   |
| National Recovery Measures (NOMS)    | Actual % vs Goal %    | Actual | Actual % | Goal % | State Avg | Actual vs Goal |   |
| ✓ Social Support                     | 7,00001 70 73 0001 70 | 119    | 85%      | 60%    | 64%       | 25%            | 4 |
| ✓ Employed                           |                       | 42     | 30%      | 30%    | 25%       | 0%             |   |
| Stable Living Situation              |                       | 130    | 93%      | 95%    | 81%       | -2%            |   |
| Improved/Maintained Axis V GAF Score |                       | 88     | 67%      | 75%    | 52%       | -8%            |   |
| Service Utilization                  |                       |        |          |        |           |                |   |
|                                      | Actual % vs Goal %    | Actual | Actual % | Goal % | State Avg | Actual vs Goal |   |
| ✓ Clients Receiving Services         |                       | 56     | 100%     | 90%    | 85%       | 10%            |   |
| Service Engagement                   |                       |        |          |        |           |                |   |
| Outpatient                           | Actual % vs Goal %    | Actual | Actual % | Goal % | State Avg | Actual vs Goal |   |
| ✓ 2 or more Services within 30 days  |                       | 33     | 79%      | 75%    | 76%       | 4%             |   |