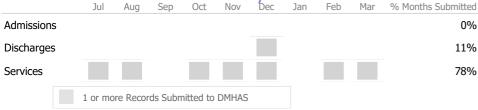

# **Data Submission Quality**

### **Discharge Outcomes**

|                                      | Actual % vs Goal %    | Actual | Actual % | Goal % | State Avg | Actual vs Goal |   |
|--------------------------------------|-----------------------|--------|----------|--------|-----------|----------------|---|
| Treatment Completed Successfully     |                       | 29     | 35%      | 50%    | 40%       | -15%           | - |
| Recovery                             |                       |        |          |        |           |                |   |
| National Recovery Measures (NOMS)    | Actual % vs Goal %    | Actual | Actual % | Goal % | State Avg | Actual vs Goal |   |
| ✓ Social Support                     | 7,00001 70 73 0001 70 | 119    | 85%      | 60%    | 64%       | 25%            | 4 |
| ✓ Employed                           |                       | 42     | 30%      | 30%    | 25%       | 0%             |   |
| Stable Living Situation              |                       | 130    | 93%      | 95%    | 81%       | -2%            |   |
| Improved/Maintained Axis V GAF Score |                       | 88     | 67%      | 75%    | 52%       | -8%            |   |
| Service Utilization                  |                       |        |          |        |           |                |   |
|                                      | Actual % vs Goal %    | Actual | Actual % | Goal % | State Avg | Actual vs Goal |   |
| ✓ Clients Receiving Services         |                       | 56     | 100%     | 90%    | 85%       | 10%            |   |
| Service Engagement                   |                       |        |          |        |           |                |   |
| Outpatient                           | Actual % vs Goal %    | Actual | Actual % | Goal % | State Avg | Actual vs Goal |   |
| ✓ 2 or more Services within 30 days  |                       | 33     | 79%      | 75%    | 76%       | 4%             |   |