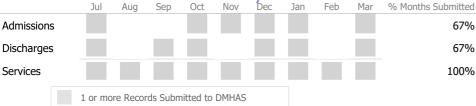

|            |     |       |         |        |      |       |    |     |   | , . | <br> |     |     |                    |
|------------|-----|-------|---------|--------|------|-------|----|-----|---|-----|------|-----|-----|--------------------|
|            | J   | Jul   | Aug     | Sep    |      | Oct   |    | Nov |   | Dec | Jan  | Feb | Mar | % Months Submitted |
| Admissions |     |       |         |        |      |       |    |     |   |     |      |     |     | 100%               |
| Discharges |     |       |         |        |      |       |    |     |   |     |      |     |     | 100%               |
| Services   |     |       |         |        |      |       |    |     |   |     |      |     |     | 100%               |
|            | 1 o | r mor | e Recor | ds Sul | omit | ted t | оΣ | MHA | S |     |      |     |     |                    |