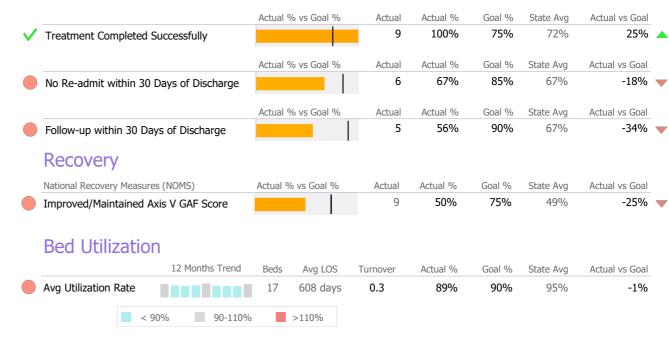

### **Discharge Outcomes**

|                                      | Actual % vs Goal %    | Actual | Actual % | Goal % | State Avg | Actual vs Goal |   |
|--------------------------------------|-----------------------|--------|----------|--------|-----------|----------------|---|
| Treatment Completed Successfully     |                       | 29     | 35%      | 50%    | 40%       | -15%           | - |
| Recovery                             |                       |        |          |        |           |                |   |
| National Recovery Measures (NOMS)    | Actual % vs Goal %    | Actual | Actual % | Goal % | State Avg | Actual vs Goal |   |
| ✓ Social Support                     | 7,00001 70 73 0001 70 | 119    | 85%      | 60%    | 64%       | 25%            | 4 |
| ✓ Employed                           |                       | 42     | 30%      | 30%    | 25%       | 0%             |   |
| Stable Living Situation              |                       | 130    | 93%      | 95%    | 81%       | -2%            |   |
| Improved/Maintained Axis V GAF Score |                       | 88     | 67%      | 75%    | 52%       | -8%            |   |
| Service Utilization                  |                       |        |          |        |           |                |   |
|                                      | Actual % vs Goal %    | Actual | Actual % | Goal % | State Avg | Actual vs Goal |   |
| ✓ Clients Receiving Services         |                       | 56     | 100%     | 90%    | 85%       | 10%            |   |
| Service Engagement                   |                       |        |          |        |           |                |   |
| Outpatient                           | Actual % vs Goal %    | Actual | Actual % | Goal % | State Avg | Actual vs Goal |   |
| ✓ 2 or more Services within 30 days  |                       | 33     | 79%      | 75%    | 76%       | 4%             |   |

### **Bed Utilization**

<sup>\*</sup> State Avg based on 10 Active Respite Bed Programs