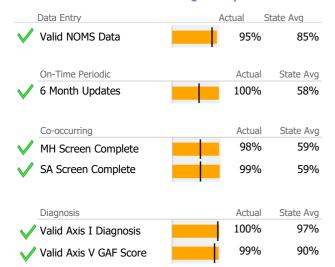

# **Data Submission Quality**

| Data Entry       | Actual | State Avg   |
|------------------|--------|-------------|
| Valid NOMS Data  | 66%    | 85%         |
| On-Time Periodic | Actua  | I State Avg |
| 6 Month Updates  | 100%   | 58%         |