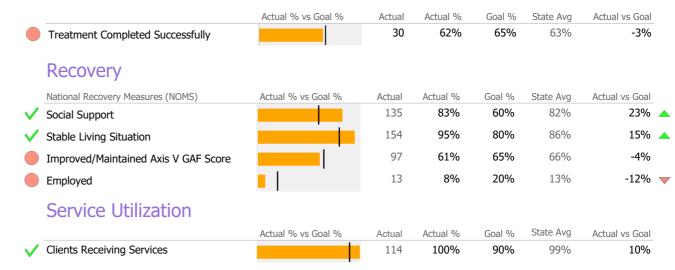

### **Discharge Outcomes**

|                                      | Actual % vs Goal %    | Actual | Actual % | Goal % | State Avg | Actual vs Goal |   |
|--------------------------------------|-----------------------|--------|----------|--------|-----------|----------------|---|
| Treatment Completed Successfully     |                       | 29     | 35%      | 50%    | 40%       | -15%           | - |
| Recovery                             |                       |        |          |        |           |                |   |
| National Recovery Measures (NOMS)    | Actual % vs Goal %    | Actual | Actual % | Goal % | State Avg | Actual vs Goal |   |
| ✓ Social Support                     | 7,00001 70 73 0001 70 | 119    | 85%      | 60%    | 64%       | 25%            | 4 |
| ✓ Employed                           |                       | 42     | 30%      | 30%    | 25%       | 0%             |   |
| Stable Living Situation              |                       | 130    | 93%      | 95%    | 81%       | -2%            |   |
| Improved/Maintained Axis V GAF Score |                       | 88     | 67%      | 75%    | 52%       | -8%            |   |
| Service Utilization                  |                       |        |          |        |           |                |   |
|                                      | Actual % vs Goal %    | Actual | Actual % | Goal % | State Avg | Actual vs Goal |   |
| ✓ Clients Receiving Services         |                       | 56     | 100%     | 90%    | 85%       | 10%            |   |
| Service Engagement                   |                       |        |          |        |           |                |   |
| Outpatient                           | Actual % vs Goal %    | Actual | Actual % | Goal % | State Avg | Actual vs Goal |   |
| ✓ 2 or more Services within 30 days  |                       | 33     | 79%      | 75%    | 76%       | 4%             |   |