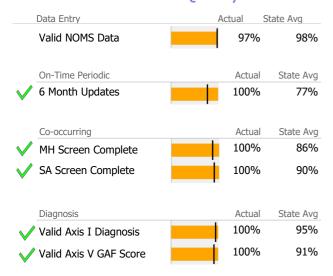

# **Data Submission Quality**

| Data Entry       | Actual | State Avg   |
|------------------|--------|-------------|
| Valid NOMS Data  | 66%    | 85%         |
| On-Time Periodic | Actua  | I State Avg |
| 6 Month Updates  | 100%   | 58%         |