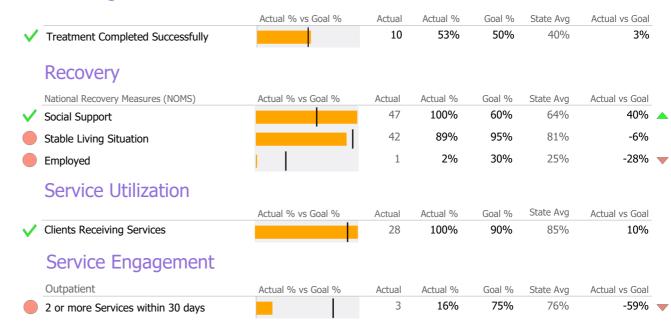

### **Discharge Outcomes**

|                                      | Actual % vs Goal %    | Actual | Actual % | Goal % | State Avg | Actual vs Goal |   |
|--------------------------------------|-----------------------|--------|----------|--------|-----------|----------------|---|
| Treatment Completed Successfully     |                       | 29     | 35%      | 50%    | 40%       | -15%           | - |
| Recovery                             |                       |        |          |        |           |                |   |
| National Recovery Measures (NOMS)    | Actual % vs Goal %    | Actual | Actual % | Goal % | State Avg | Actual vs Goal |   |
| ✓ Social Support                     | 7,00001 70 73 0001 70 | 119    | 85%      | 60%    | 64%       | 25%            | 4 |
| ✓ Employed                           |                       | 42     | 30%      | 30%    | 25%       | 0%             |   |
| Stable Living Situation              |                       | 130    | 93%      | 95%    | 81%       | -2%            |   |
| Improved/Maintained Axis V GAF Score |                       | 88     | 67%      | 75%    | 52%       | -8%            |   |
| Service Utilization                  |                       |        |          |        |           |                |   |
|                                      | Actual % vs Goal %    | Actual | Actual % | Goal % | State Avg | Actual vs Goal |   |
| ✓ Clients Receiving Services         |                       | 56     | 100%     | 90%    | 85%       | 10%            |   |
| Service Engagement                   |                       |        |          |        |           |                |   |
| Outpatient                           | Actual % vs Goal %    | Actual | Actual % | Goal % | State Avg | Actual vs Goal |   |
| ✓ 2 or more Services within 30 days  |                       | 33     | 79%      | 75%    | 76%       | 4%             |   |