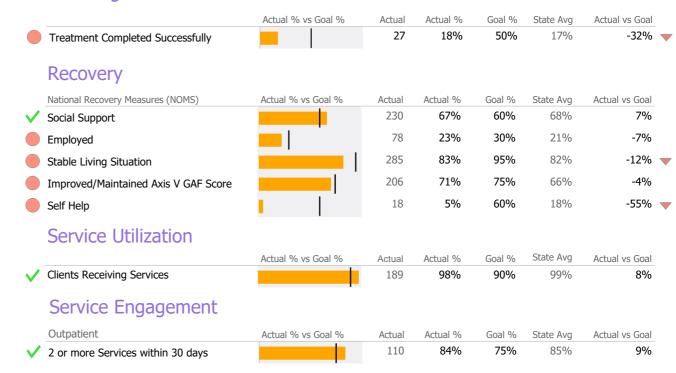

### **Discharge Outcomes**

|                                      | Actual % vs Goal %    | Actual | Actual % | Goal % | State Avg | Actual vs Goal |   |
|--------------------------------------|-----------------------|--------|----------|--------|-----------|----------------|---|
| Treatment Completed Successfully     |                       | 29     | 35%      | 50%    | 40%       | -15%           | - |
| Recovery                             |                       |        |          |        |           |                |   |
| National Recovery Measures (NOMS)    | Actual % vs Goal %    | Actual | Actual % | Goal % | State Avg | Actual vs Goal |   |
| ✓ Social Support                     | 7,00001 70 73 0001 70 | 119    | 85%      | 60%    | 64%       | 25%            | 4 |
| ✓ Employed                           |                       | 42     | 30%      | 30%    | 25%       | 0%             |   |
| Stable Living Situation              |                       | 130    | 93%      | 95%    | 81%       | -2%            |   |
| Improved/Maintained Axis V GAF Score |                       | 88     | 67%      | 75%    | 52%       | -8%            |   |
| Service Utilization                  |                       |        |          |        |           |                |   |
|                                      | Actual % vs Goal %    | Actual | Actual % | Goal % | State Avg | Actual vs Goal |   |
| ✓ Clients Receiving Services         |                       | 56     | 100%     | 90%    | 85%       | 10%            |   |
| Service Engagement                   |                       |        |          |        |           |                |   |
| Outpatient                           | Actual % vs Goal %    | Actual | Actual % | Goal % | State Avg | Actual vs Goal |   |
| ✓ 2 or more Services within 30 days  |                       | 33     | 79%      | 75%    | 76%       | 4%             |   |