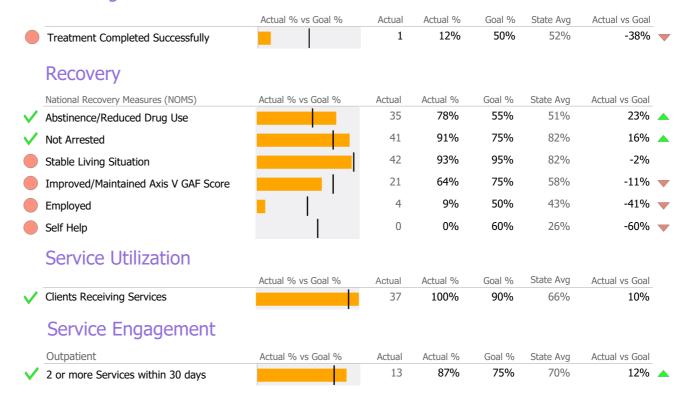

### **Discharge Outcomes**

|                                      | Actual % vs Goal %    | Actual | Actual % | Goal % | State Avg | Actual vs Goal |   |
|--------------------------------------|-----------------------|--------|----------|--------|-----------|----------------|---|
| Treatment Completed Successfully     |                       | 29     | 35%      | 50%    | 40%       | -15%           | - |
| Recovery                             |                       |        |          |        |           |                |   |
| National Recovery Measures (NOMS)    | Actual % vs Goal %    | Actual | Actual % | Goal % | State Avg | Actual vs Goal |   |
| ✓ Social Support                     | 7,00001 70 73 0001 70 | 119    | 85%      | 60%    | 64%       | 25%            | 4 |
| ✓ Employed                           |                       | 42     | 30%      | 30%    | 25%       | 0%             |   |
| Stable Living Situation              |                       | 130    | 93%      | 95%    | 81%       | -2%            |   |
| Improved/Maintained Axis V GAF Score |                       | 88     | 67%      | 75%    | 52%       | -8%            |   |
| Service Utilization                  |                       |        |          |        |           |                |   |
|                                      | Actual % vs Goal %    | Actual | Actual % | Goal % | State Avg | Actual vs Goal |   |
| ✓ Clients Receiving Services         |                       | 56     | 100%     | 90%    | 85%       | 10%            |   |
| Service Engagement                   |                       |        |          |        |           |                |   |
| Outpatient                           | Actual % vs Goal %    | Actual | Actual % | Goal % | State Avg | Actual vs Goal |   |
| ✓ 2 or more Services within 30 days  |                       | 33     | 79%      | 75%    | 76%       | 4%             |   |