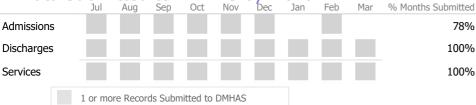

|            |     |       |         |        |      |       |    |     |   | , . | <br> |     |     |                    |
|------------|-----|-------|---------|--------|------|-------|----|-----|---|-----|------|-----|-----|--------------------|
|            | J   | Jul   | Aug     | Sep    |      | Oct   |    | Nov |   | Dec | Jan  | Feb | Mar | % Months Submitted |
| Admissions |     |       |         |        |      |       |    |     |   |     |      |     |     | 100%               |
| Discharges |     |       |         |        |      |       |    |     |   |     |      |     |     | 100%               |
| Services   |     |       |         |        |      |       |    |     |   |     |      |     |     | 100%               |
|            | 1 o | r mor | e Recor | ds Sul | omit | ted t | оΣ | MHA | S |     |      |     |     |                    |