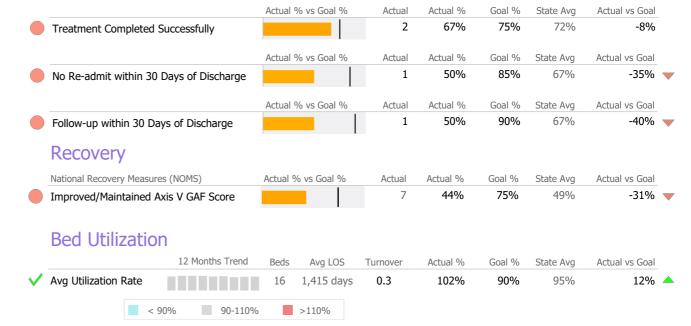

### **Discharge Outcomes**

|                                      | Actual % vs Goal %    | Actual | Actual % | Goal % | State Avg | Actual vs Goal |   |
|--------------------------------------|-----------------------|--------|----------|--------|-----------|----------------|---|
| Treatment Completed Successfully     |                       | 29     | 35%      | 50%    | 40%       | -15%           | - |
| Recovery                             |                       |        |          |        |           |                |   |
| National Recovery Measures (NOMS)    | Actual % vs Goal %    | Actual | Actual % | Goal % | State Avg | Actual vs Goal |   |
| ✓ Social Support                     | 7,00001 70 73 0001 70 | 119    | 85%      | 60%    | 64%       | 25%            | 4 |
| ✓ Employed                           |                       | 42     | 30%      | 30%    | 25%       | 0%             |   |
| Stable Living Situation              |                       | 130    | 93%      | 95%    | 81%       | -2%            |   |
| Improved/Maintained Axis V GAF Score |                       | 88     | 67%      | 75%    | 52%       | -8%            |   |
| Service Utilization                  |                       |        |          |        |           |                |   |
|                                      | Actual % vs Goal %    | Actual | Actual % | Goal % | State Avg | Actual vs Goal |   |
| ✓ Clients Receiving Services         |                       | 56     | 100%     | 90%    | 85%       | 10%            |   |
| Service Engagement                   |                       |        |          |        |           |                |   |
| Outpatient                           | Actual % vs Goal %    | Actual | Actual % | Goal % | State Avg | Actual vs Goal |   |
| ✓ 2 or more Services within 30 days  |                       | 33     | 79%      | 75%    | 76%       | 4%             |   |