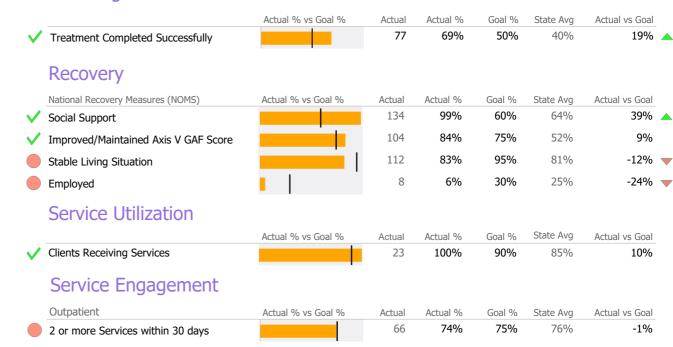

### **Discharge Outcomes**

|          |                                   | Actual % vs Goal % | Actual | Actual % | Goal % | State Avg | Actual vs Goal |  |
|----------|-----------------------------------|--------------------|--------|----------|--------|-----------|----------------|--|
|          | Treatment Completed Successfully  |                    | N/A    | N/A      | 50%    | 30%       | N/A            |  |
|          | Recovery                          |                    |        |          |        |           |                |  |
|          | National Recovery Measures (NOMS) | Actual % vs Goal % | Actual | Actual % | Goal % | State Avg | Actual vs Goal |  |
| <b>V</b> | Social Support                    |                    | 5      | 83%      | 60%    | 65%       | 23%            |  |
| <b>V</b> | Stable Living Situation           |                    | 5      | 83%      | 80%    | 76%       | 3%             |  |
|          | Employed                          |                    | 1      | 17%      | 20%    | 6%        | -3%            |  |
|          | Self Help                         | ·                  | 0      | 0%       | 60%    | 82%       | -60%           |  |
|          | Service Utilization               |                    |        |          |        |           |                |  |
|          |                                   | Actual % vs Goal % | Actual | Actual % | Goal % | State Avg | Actual vs Goal |  |
| <b>/</b> | Clients Receiving Services        |                    | 6      | 100%     | 90%    | 100%      | 10%            |  |

<sup>\*</sup> State Avg based on 3 Active Standard Case Management Programs