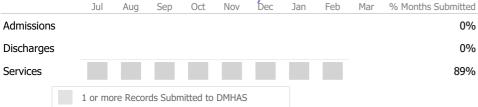

### **Discharge Outcomes**

| Data       |     | lul  | Aug       | Sep    | Od     |      | Nov   | Dec | Jan | Feb | Mar | % Months Submitted |
|------------|-----|------|-----------|--------|--------|------|-------|-----|-----|-----|-----|--------------------|
| Admissions |     |      |           |        |        |      |       |     |     |     |     | 100%               |
| Discharges |     |      |           |        |        |      |       |     |     |     |     | 100%               |
| Services   |     |      |           |        |        |      |       |     |     |     |     | 89%                |
|            | 1 0 | r mo | re Record | ds Sub | mitted | d to | DMHAS | 5   |     |     |     |                    |