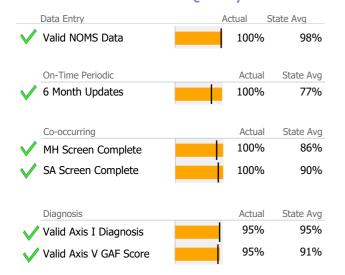

# **Data Submission Quality**

| Data Entry               | Actual S | State Avg |
|--------------------------|----------|-----------|
| ✓ Valid NOMS Data        | 96%      | 91%       |
| ✓ Valid TEDS Data        | 99%      | 90%       |
| On-Time Periodic         | Actual   | State Avg |
| ✓ 6 Month Updates        | 100%     | 20%       |
| Co-occurring             | Actual   | State Avg |
| ✓ MH Screen Complete     | 95%      | 88%       |
| SA Screen Complete       | 95%      | 98%       |
| Diagnosis                | Actual   | State Avg |
| ✓ Valid Axis I Diagnosis | 100%     | 99%       |
| ✓ Valid Axis V GAF Score | 100%     | 98%       |