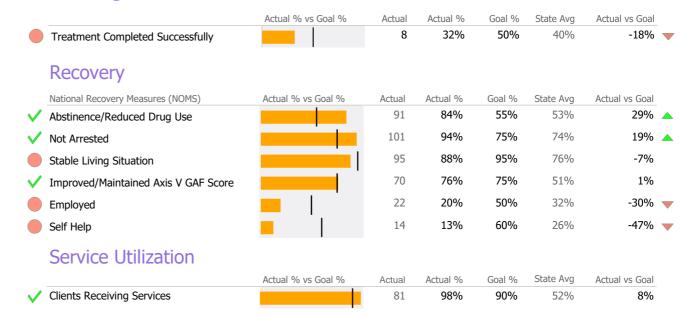

### **Discharge Outcomes**

|                                      | Actual % vs Goal %    | Actual | Actual % | Goal % | State Avg | Actual vs Goal |   |
|--------------------------------------|-----------------------|--------|----------|--------|-----------|----------------|---|
| Treatment Completed Successfully     |                       | 29     | 35%      | 50%    | 40%       | -15%           | - |
| Recovery                             |                       |        |          |        |           |                |   |
| National Recovery Measures (NOMS)    | Actual % vs Goal %    | Actual | Actual % | Goal % | State Avg | Actual vs Goal |   |
| ✓ Social Support                     | 7,00001 70 73 0001 70 | 119    | 85%      | 60%    | 64%       | 25%            | 4 |
| ✓ Employed                           |                       | 42     | 30%      | 30%    | 25%       | 0%             |   |
| Stable Living Situation              |                       | 130    | 93%      | 95%    | 81%       | -2%            |   |
| Improved/Maintained Axis V GAF Score |                       | 88     | 67%      | 75%    | 52%       | -8%            |   |
| Service Utilization                  |                       |        |          |        |           |                |   |
|                                      | Actual % vs Goal %    | Actual | Actual % | Goal % | State Avg | Actual vs Goal |   |
| ✓ Clients Receiving Services         |                       | 56     | 100%     | 90%    | 85%       | 10%            |   |
| Service Engagement                   |                       |        |          |        |           |                |   |
| Outpatient                           | Actual % vs Goal %    | Actual | Actual % | Goal % | State Avg | Actual vs Goal |   |
| ✓ 2 or more Services within 30 days  |                       | 33     | 79%      | 75%    | 76%       | 4%             |   |