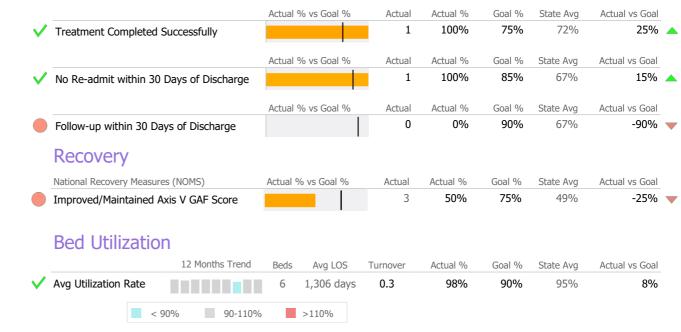

### **Discharge Outcomes**

|                                      | Actual % vs Goal %    | Actual | Actual % | Goal % | State Avg | Actual vs Goal |   |
|--------------------------------------|-----------------------|--------|----------|--------|-----------|----------------|---|
| Treatment Completed Successfully     |                       | 29     | 35%      | 50%    | 40%       | -15%           | - |
| Recovery                             |                       |        |          |        |           |                |   |
| National Recovery Measures (NOMS)    | Actual % vs Goal %    | Actual | Actual % | Goal % | State Avg | Actual vs Goal |   |
| ✓ Social Support                     | 7,00001 70 73 0001 70 | 119    | 85%      | 60%    | 64%       | 25%            | 4 |
| ✓ Employed                           |                       | 42     | 30%      | 30%    | 25%       | 0%             |   |
| Stable Living Situation              |                       | 130    | 93%      | 95%    | 81%       | -2%            |   |
| Improved/Maintained Axis V GAF Score |                       | 88     | 67%      | 75%    | 52%       | -8%            |   |
| Service Utilization                  |                       |        |          |        |           |                |   |
|                                      | Actual % vs Goal %    | Actual | Actual % | Goal % | State Avg | Actual vs Goal |   |
| ✓ Clients Receiving Services         |                       | 56     | 100%     | 90%    | 85%       | 10%            |   |
| Service Engagement                   |                       |        |          |        |           |                |   |
| Outpatient                           | Actual % vs Goal %    | Actual | Actual % | Goal % | State Avg | Actual vs Goal |   |
| ✓ 2 or more Services within 30 days  |                       | 33     | 79%      | 75%    | 76%       | 4%             |   |