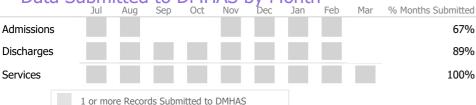

### **Discharge Outcomes**

| Data       |     | lul  | Aug       | Sep    | Od     |      | Nov   | Dec | Jan | Feb | Mar | % Months Submitted |
|------------|-----|------|-----------|--------|--------|------|-------|-----|-----|-----|-----|--------------------|
| Admissions |     |      |           |        |        |      |       |     |     |     |     | 100%               |
| Discharges |     |      |           |        |        |      |       |     |     |     |     | 100%               |
| Services   |     |      |           |        |        |      |       |     |     |     |     | 89%                |
|            | 1 0 | r mo | re Record | ds Sub | mitted | d to | DMHAS | 5   |     |     |     |                    |