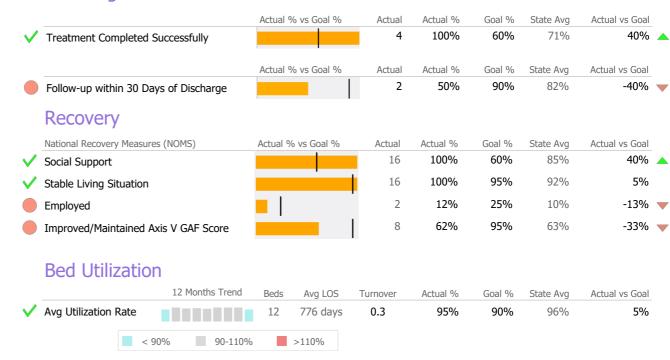

### **Discharge Outcomes**

|                                      | Actual % vs Goal %    | Actual | Actual % | Goal % | State Avg | Actual vs Goal |   |
|--------------------------------------|-----------------------|--------|----------|--------|-----------|----------------|---|
| Treatment Completed Successfully     |                       | 29     | 35%      | 50%    | 40%       | -15%           | - |
| Recovery                             |                       |        |          |        |           |                |   |
| National Recovery Measures (NOMS)    | Actual % vs Goal %    | Actual | Actual % | Goal % | State Avg | Actual vs Goal |   |
| ✓ Social Support                     | 7,00001 70 73 0001 70 | 119    | 85%      | 60%    | 64%       | 25%            | 4 |
| ✓ Employed                           |                       | 42     | 30%      | 30%    | 25%       | 0%             |   |
| Stable Living Situation              |                       | 130    | 93%      | 95%    | 81%       | -2%            |   |
| Improved/Maintained Axis V GAF Score |                       | 88     | 67%      | 75%    | 52%       | -8%            |   |
| Service Utilization                  |                       |        |          |        |           |                |   |
|                                      | Actual % vs Goal %    | Actual | Actual % | Goal % | State Avg | Actual vs Goal |   |
| ✓ Clients Receiving Services         |                       | 56     | 100%     | 90%    | 85%       | 10%            |   |
| Service Engagement                   |                       |        |          |        |           |                |   |
| Outpatient                           | Actual % vs Goal %    | Actual | Actual % | Goal % | State Avg | Actual vs Goal |   |
| ✓ 2 or more Services within 30 days  |                       | 33     | 79%      | 75%    | 76%       | 4%             |   |