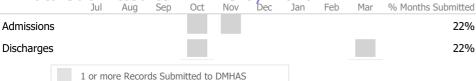

|            |     |       |         |        |      |       |    |     |   | , . | <br> |     |     |                    |
|------------|-----|-------|---------|--------|------|-------|----|-----|---|-----|------|-----|-----|--------------------|
|            | J   | Jul   | Aug     | Sep    |      | Oct   |    | Nov |   | Dec | Jan  | Feb | Mar | % Months Submitted |
| Admissions |     |       |         |        |      |       |    |     |   |     |      |     |     | 100%               |
| Discharges |     |       |         |        |      |       |    |     |   |     |      |     |     | 100%               |
| Services   |     |       |         |        |      |       |    |     |   |     |      |     |     | 100%               |
|            | 1 o | r mor | e Recor | ds Sul | omit | ted t | оΣ | MHA | S |     |      |     |     |                    |