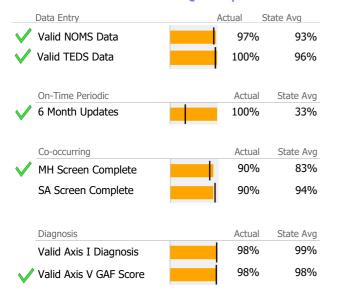

# **Data Submission Quality**

| Data Entry               | Actual S | State Avg |
|--------------------------|----------|-----------|
| ✓ Valid NOMS Data        | 96%      | 91%       |
| ✓ Valid TEDS Data        | 99%      | 90%       |
| On-Time Periodic         | Actual   | State Avg |
| ✓ 6 Month Updates        | 100%     | 20%       |
| Co-occurring             | Actual   | State Avg |
| ✓ MH Screen Complete     | 95%      | 88%       |
| SA Screen Complete       | 95%      | 98%       |
| Diagnosis                | Actual   | State Avg |
| ✓ Valid Axis I Diagnosis | 100%     | 99%       |
| ✓ Valid Axis V GAF Score | 100%     | 98%       |