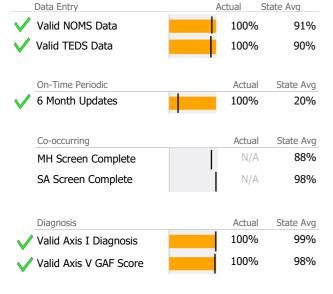

# **Data Submission Quality**

| Data Entry               | Actual S | State Avg |
|--------------------------|----------|-----------|
| ✓ Valid NOMS Data        | 96%      | 91%       |
| ✓ Valid TEDS Data        | 99%      | 90%       |
| On-Time Periodic         | Actual   | State Avg |
| ✓ 6 Month Updates        | 100%     | 20%       |
| Co-occurring             | Actual   | State Avg |
| ✓ MH Screen Complete     | 95%      | 88%       |
| SA Screen Complete       | 95%      | 98%       |
| Diagnosis                | Actual   | State Avg |
| ✓ Valid Axis I Diagnosis | 100%     | 99%       |
| ✓ Valid Axis V GAF Score | 100%     | 98%       |