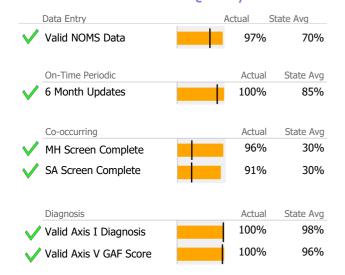

# **Data Submission Quality**

| Data Entry               | Actual S | State Avg |
|--------------------------|----------|-----------|
| ✓ Valid NOMS Data        | 96%      | 91%       |
| ✓ Valid TEDS Data        | 99%      | 90%       |
| On-Time Periodic         | Actual   | State Avg |
| ✓ 6 Month Updates        | 100%     | 20%       |
| Co-occurring             | Actual   | State Avg |
| ✓ MH Screen Complete     | 95%      | 88%       |
| SA Screen Complete       | 95%      | 98%       |
| Diagnosis                | Actual   | State Avg |
| ✓ Valid Axis I Diagnosis | 100%     | 99%       |
| ✓ Valid Axis V GAF Score | 100%     | 98%       |