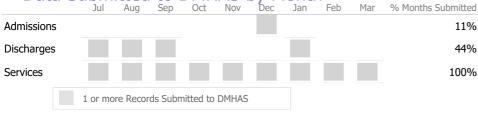

# **Data Submission Quality**

### **Discharge Outcomes**

| Data       |     | lul  | Aug       | Sep    | Od     |      | Nov   | Dec | Jan | Feb | Mar | % Months Submitted |
|------------|-----|------|-----------|--------|--------|------|-------|-----|-----|-----|-----|--------------------|
| Admissions |     |      |           |        |        |      |       |     |     |     |     | 100%               |
| Discharges |     |      |           |        |        |      |       |     |     |     |     | 100%               |
| Services   |     |      |           |        |        |      |       |     |     |     |     | 89%                |
|            | 1 0 | r mo | re Record | ds Sub | mitted | d to | DMHAS | 5   |     |     |     |                    |