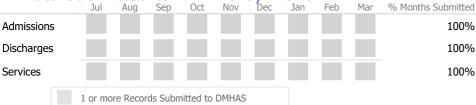

|            |     |       |         |        |      |       |    |     |   | , . | <br> |     |     |                    |
|------------|-----|-------|---------|--------|------|-------|----|-----|---|-----|------|-----|-----|--------------------|
|            | J   | Jul   | Aug     | Sep    |      | Oct   |    | Nov |   | Dec | Jan  | Feb | Mar | % Months Submitted |
| Admissions |     |       |         |        |      |       |    |     |   |     |      |     |     | 100%               |
| Discharges |     |       |         |        |      |       |    |     |   |     |      |     |     | 100%               |
| Services   |     |       |         |        |      |       |    |     |   |     |      |     |     | 100%               |
|            | 1 o | r mor | e Recor | ds Sul | omit | ted t | оΣ | MHA | S |     |      |     |     |                    |