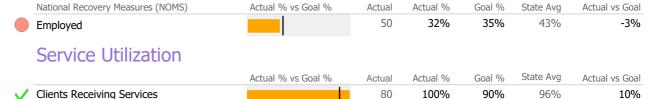

### **Discharge Outcomes**

|                                      | Actual % vs Goal %    | Actual | Actual % | Goal % | State Avg | Actual vs Goal |   |
|--------------------------------------|-----------------------|--------|----------|--------|-----------|----------------|---|
| Treatment Completed Successfully     |                       | 29     | 35%      | 50%    | 40%       | -15%           | - |
| Recovery                             |                       |        |          |        |           |                |   |
| National Recovery Measures (NOMS)    | Actual % vs Goal %    | Actual | Actual % | Goal % | State Avg | Actual vs Goal |   |
| ✓ Social Support                     | 7,00001 70 73 0001 70 | 119    | 85%      | 60%    | 64%       | 25%            | 4 |
| ✓ Employed                           |                       | 42     | 30%      | 30%    | 25%       | 0%             |   |
| Stable Living Situation              |                       | 130    | 93%      | 95%    | 81%       | -2%            |   |
| Improved/Maintained Axis V GAF Score |                       | 88     | 67%      | 75%    | 52%       | -8%            |   |
| Service Utilization                  |                       |        |          |        |           |                |   |
|                                      | Actual % vs Goal %    | Actual | Actual % | Goal % | State Avg | Actual vs Goal |   |
| ✓ Clients Receiving Services         |                       | 56     | 100%     | 90%    | 85%       | 10%            |   |
| Service Engagement                   |                       |        |          |        |           |                |   |
| Outpatient                           | Actual % vs Goal %    | Actual | Actual % | Goal % | State Avg | Actual vs Goal |   |
| ✓ 2 or more Services within 30 days  |                       | 33     | 79%      | 75%    | 76%       | 4%             |   |