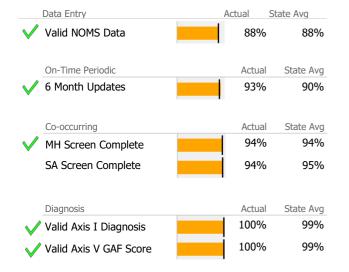

# **Data Submission Quality**

| Data Entry               | Actual S | State Avg |
|--------------------------|----------|-----------|
| ✓ Valid NOMS Data        | 96%      | 91%       |
| ✓ Valid TEDS Data        | 99%      | 90%       |
| On-Time Periodic         | Actual   | State Avg |
| ✓ 6 Month Updates        | 100%     | 20%       |
| Co-occurring             | Actual   | State Avg |
| ✓ MH Screen Complete     | 95%      | 88%       |
| SA Screen Complete       | 95%      | 98%       |
| Diagnosis                | Actual   | State Avg |
| ✓ Valid Axis I Diagnosis | 100%     | 99%       |
| ✓ Valid Axis V GAF Score | 100%     | 98%       |