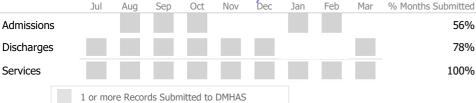

|            |     |       |         |        |      |       |    |     |   | , . | <br> |     |     |                    |
|------------|-----|-------|---------|--------|------|-------|----|-----|---|-----|------|-----|-----|--------------------|
|            | J   | Jul   | Aug     | Sep    |      | Oct   |    | Nov |   | Dec | Jan  | Feb | Mar | % Months Submitted |
| Admissions |     |       |         |        |      |       |    |     |   |     |      |     |     | 100%               |
| Discharges |     |       |         |        |      |       |    |     |   |     |      |     |     | 100%               |
| Services   |     |       |         |        |      |       |    |     |   |     |      |     |     | 100%               |
|            | 1 o | r mor | e Recor | ds Sul | omit | ted t | оΣ | MHA | S |     |      |     |     |                    |

<sup>\*</sup> State Avg based on 89 Active Standard Outpatient Programs