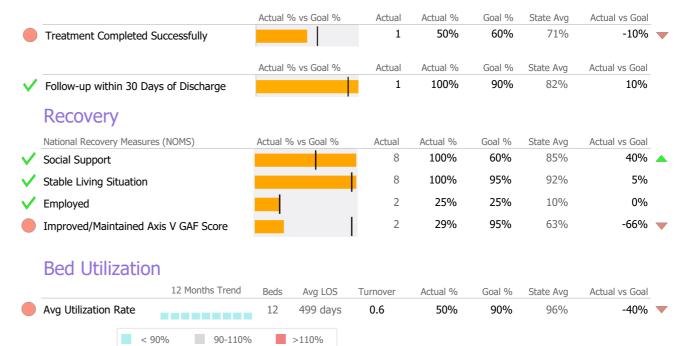

### **Discharge Outcomes**

|                                      | Actual % vs Goal %    | Actual | Actual % | Goal % | State Avg | Actual vs Goal |   |
|--------------------------------------|-----------------------|--------|----------|--------|-----------|----------------|---|
| Treatment Completed Successfully     |                       | 29     | 35%      | 50%    | 40%       | -15%           | - |
| Recovery                             |                       |        |          |        |           |                |   |
| National Recovery Measures (NOMS)    | Actual % vs Goal %    | Actual | Actual % | Goal % | State Avg | Actual vs Goal |   |
| ✓ Social Support                     | 7,00001 70 73 0001 70 | 119    | 85%      | 60%    | 64%       | 25%            | 4 |
| ✓ Employed                           |                       | 42     | 30%      | 30%    | 25%       | 0%             |   |
| Stable Living Situation              |                       | 130    | 93%      | 95%    | 81%       | -2%            |   |
| Improved/Maintained Axis V GAF Score |                       | 88     | 67%      | 75%    | 52%       | -8%            |   |
| Service Utilization                  |                       |        |          |        |           |                |   |
|                                      | Actual % vs Goal %    | Actual | Actual % | Goal % | State Avg | Actual vs Goal |   |
| ✓ Clients Receiving Services         |                       | 56     | 100%     | 90%    | 85%       | 10%            |   |
| Service Engagement                   |                       |        |          |        |           |                |   |
| Outpatient                           | Actual % vs Goal %    | Actual | Actual % | Goal % | State Avg | Actual vs Goal |   |
| ✓ 2 or more Services within 30 days  |                       | 33     | 79%      | 75%    | 76%       | 4%             |   |