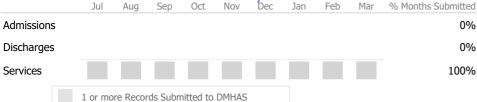

Data Submitted to DMHAS by Month
Jul Aug Sep Oct Nov Dec Jan Feb Mar % Months Submitted Admissions 0% Discharges 0% 1 or more Records Submitted to DMHAS

<sup>\*</sup> State Avg based on 89 Active Standard Outpatient Programs