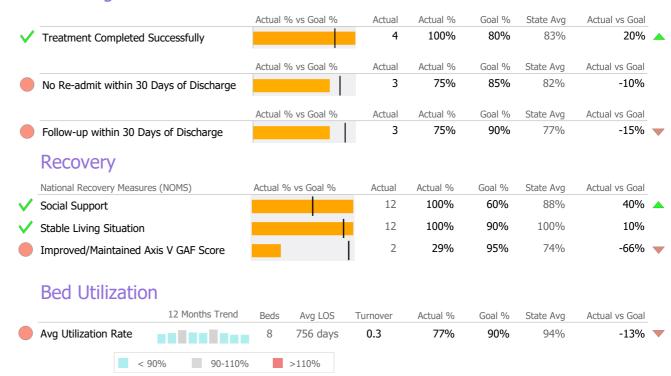

### **Discharge Outcomes**

|                                      | Actual % vs Goal %    | Actual | Actual % | Goal % | State Avg | Actual vs Goal |   |
|--------------------------------------|-----------------------|--------|----------|--------|-----------|----------------|---|
| Treatment Completed Successfully     |                       | 29     | 35%      | 50%    | 40%       | -15%           | - |
| Recovery                             |                       |        |          |        |           |                |   |
| National Recovery Measures (NOMS)    | Actual % vs Goal %    | Actual | Actual % | Goal % | State Avg | Actual vs Goal |   |
| ✓ Social Support                     | 7,00001 70 73 0001 70 | 119    | 85%      | 60%    | 64%       | 25%            | 4 |
| ✓ Employed                           |                       | 42     | 30%      | 30%    | 25%       | 0%             |   |
| Stable Living Situation              |                       | 130    | 93%      | 95%    | 81%       | -2%            |   |
| Improved/Maintained Axis V GAF Score |                       | 88     | 67%      | 75%    | 52%       | -8%            |   |
| Service Utilization                  |                       |        |          |        |           |                |   |
|                                      | Actual % vs Goal %    | Actual | Actual % | Goal % | State Avg | Actual vs Goal |   |
| ✓ Clients Receiving Services         |                       | 56     | 100%     | 90%    | 85%       | 10%            |   |
| Service Engagement                   |                       |        |          |        |           |                |   |
| Outpatient                           | Actual % vs Goal %    | Actual | Actual % | Goal % | State Avg | Actual vs Goal |   |
| ✓ 2 or more Services within 30 days  |                       | 33     | 79%      | 75%    | 76%       | 4%             |   |