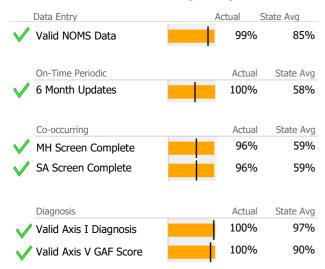

# **Data Submission Quality**

| Data Entry       | Actual | State Avg   |
|------------------|--------|-------------|
| Valid NOMS Data  | 66%    | 85%         |
| On-Time Periodic | Actua  | I State Avg |
| 6 Month Updates  | 100%   | 58%         |

# **Data Submission Quality**

Data Entry

| N/A    | 85%                   |
|--------|-----------------------|
| Actual | State Avg             |
| N/A    | 58%                   |
| Actual | State Avg             |
| N/A    | 59%                   |
| N/A    | 59%                   |
|        | Actual N/A Actual N/A |

# **Data Submission Quality**

| Data Entry               | Actual S | State Avg |
|--------------------------|----------|-----------|
| ✓ Valid NOMS Data        | 96%      | 91%       |
| ✓ Valid TEDS Data        | 99%      | 90%       |
| On-Time Periodic         | Actual   | State Avg |
| ✓ 6 Month Updates        | 100%     | 20%       |
| Co-occurring             | Actual   | State Avg |
| ✓ MH Screen Complete     | 95%      | 88%       |
| SA Screen Complete       | 95%      | 98%       |
| Diagnosis                | Actual   | State Avg |
| ✓ Valid Axis I Diagnosis | 100%     | 99%       |
| ✓ Valid Axis V GAF Score | 100%     | 98%       |