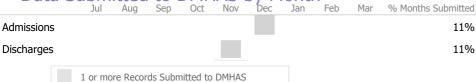

Data Submitted to DMHAS by Month
Jul Aug Sep Oct Nov Dec Jan Feb Mar % Months Submitted Admissions 0% Discharges 0% 1 or more Records Submitted to DMHAS

<sup>\*</sup> State Avg based on 89 Active Standard Outpatient Programs