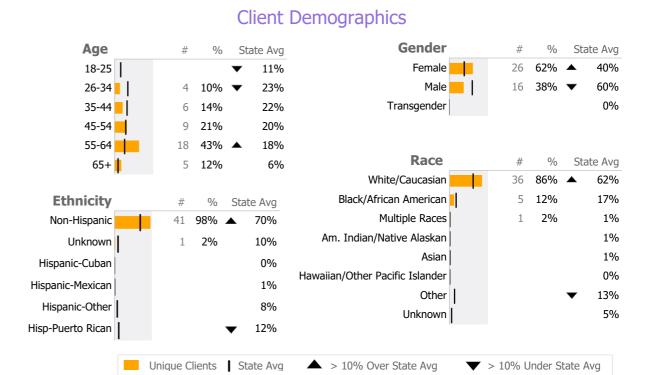

## Service Utilization

<sup>\*</sup> State Avg based on 33 Active Social Rehabilitation Programs