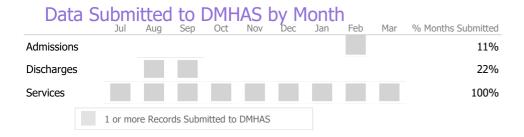

## **Provider Activity** Actual 1 Yr Ago Variance % Monthly Trend Measure **Unique Clients** 42 47 -11% **▼** -50% ▼ Admits 1 2 Discharges 2 8 **-75%** ▼ Service Hours 1,189 5% S.Rehab/PHP/IOP 1,132 ▲ > 10% Over 1 Yr Ago > 10% Under 1Yr Ago Clients by Level of Care Program Type Level of Care Type % **Mental Health** 42 Social Rehabilitation 100.0%