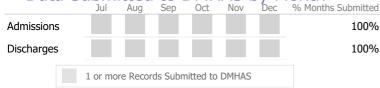

#### Data Submitted to DMHAS by Month

|           |   | Jul     | Aug      | Sep     | Oct      | Nov   | Dec | % Months Submitted |
|-----------|---|---------|----------|---------|----------|-------|-----|--------------------|
| Admission | S |         |          |         |          |       |     | 100%               |
| Discharge | 5 |         |          |         |          |       |     | 100%               |
| Services  |   |         |          |         |          |       |     | 100%               |
|           |   | 1 or mo | re Recor | ds Subm | itted to | DMHAS |     |                    |