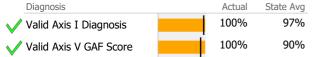

# Data Submission Quality

| Data Entry         | Actual S | State Avg |
|--------------------|----------|-----------|
| Valid NOMS Data    | 99%      | 85%       |
|                    |          |           |
| On-Time Periodic   | Actual   | State Avg |
| ✓ 6 Month Updates  | 81%      | 58%       |
| •                  |          |           |
| Co-occurring       | Actual   | State Avg |
| MH Screen Complete | 92%      | 57%       |
| SA Screen Complete | 24%      | 58%       |
|                    | -        |           |
| Diagnosis          | Actual   | State Avg |