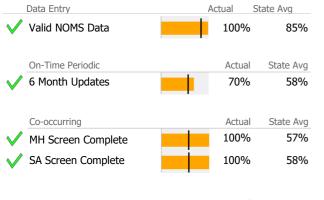

## Data Submission Quality

| Data Entry         | Actual State | e Avg     |
|--------------------|--------------|-----------|
| Valid NOMS Data    | 100%         | 85%       |
| On-Time Periodic   | Actual S     | State Avg |
| V 6 Month Updates  | 100%         | 58%       |
| Co-occurring       | Actual       | State Avg |
| MH Screen Complete | 100%         | 57%       |
| SA Screen Complete | 7%           | 58%       |
|                    |              |           |
| <b>D</b> : 1       |              |           |