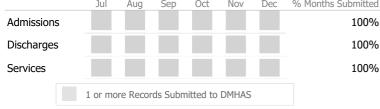

#### Data Submitted to DMHAS by Month

|            | J   | ul     | Aug      | Sep     | Oct       | Nov   | Dec | % Months Submitted |
|------------|-----|--------|----------|---------|-----------|-------|-----|--------------------|
| Admissions |     |        |          |         |           |       |     | 100%               |
| Discharges |     |        |          |         |           |       |     | 100%               |
| Services   |     |        |          |         |           |       |     | 83%                |
|            | 1 0 | r more | e Record | s Submi | tted to I | OMHAS |     |                    |