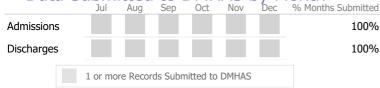

#### Data Submitted to DMHAS by Month

|            | J   | ul     | Aug      | Sep     | Oct       | Nov   | Dec | % Months Submitted |
|------------|-----|--------|----------|---------|-----------|-------|-----|--------------------|
| Admissions |     |        |          |         |           |       |     | 100%               |
| Discharges |     |        |          |         |           |       |     | 100%               |
| Services   |     |        |          |         |           |       |     | 83%                |
|            | 1 0 | r more | e Record | s Submi | tted to I | OMHAS |     |                    |