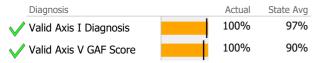

# Data Submission Quality

| Data Entry         | Actual S | State Avg |
|--------------------|----------|-----------|
| Valid NOMS Data    | 99%      | 85%       |
|                    |          |           |
| On-Time Periodic   | Actual   | State Avg |
| ✓ 6 Month Updates  | 81%      | 58%       |
| •                  |          |           |
| Co-occurring       | Actual   | State Avg |
| MH Screen Complete | 92%      | 57%       |
| SA Screen Complete | 24%      | 58%       |
|                    | -        |           |
| Diagnosis          | Actual   | State Avg |