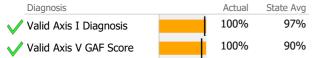

# Data Submission Quality

Valid Axis V GAF Score

| Data Entry             |   | Actual S | tate Avg  |
|------------------------|---|----------|-----------|
| 🗸 Valid NOMS Data      |   | 100%     | 85%       |
|                        |   |          |           |
| On-Time Periodic       |   | Actual   | State Avg |
| 6 Month Updates        |   | 24%      | 58%       |
|                        |   |          |           |
| Co-occurring           |   | Actual   | State Avg |
| MH Screen Complete     |   | 50%      | 57%       |
| SA Screen Complete     | i | 50%      | 58%       |
|                        |   |          |           |
|                        |   |          |           |
| Diagnosis              |   | Actual   | State Avg |
| Valid Axis I Diagnosis |   | 91%      | 97%       |