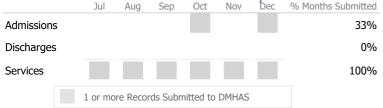

#### Data Submitted to DMHAS by Month

|            |   | Jul  | Aug        | Sep     | Oct       | Nov   | Dec | % Months Submitted |
|------------|---|------|------------|---------|-----------|-------|-----|--------------------|
| Admissions |   |      |            |         |           |       |     | 100%               |
| Discharges |   |      |            |         |           |       |     | 67%                |
| Services   |   |      |            |         |           |       |     | 83%                |
|            | 1 | or m | ore Record | ds Subr | nitted to | DMHAS |     |                    |