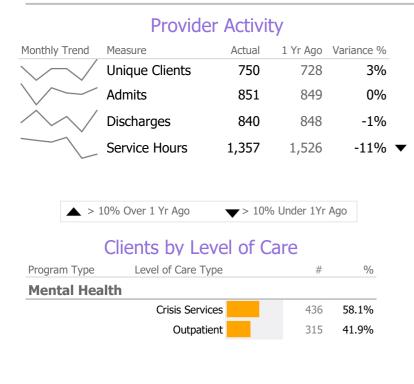

#### **Client Demographics**

| Age               | #        | %      | State Avg | Gender                          | #       | %        | State Avg    |
|-------------------|----------|--------|-----------|---------------------------------|---------|----------|--------------|
| 18-25             | 70       | 9%     | 10%       | Female                          | 422     | 56%      | <b>▲</b> 40% |
| 26-34             | 97       | 13%    | 23%       | Male 🗾 📔                        | 327     | 44%      | ▼ 60%        |
| 35-44             | 153      | 21%    | 22%       | Transgender                     |         |          | 0%           |
| 45-54             | 163      | 22%    | 20%       |                                 |         |          |              |
| 55-64             | 163      | 22%    | 19%       |                                 |         |          |              |
| 65+ 📘             | 92       | 12%    | 7%        | Race                            | #       | %        | State Avg    |
|                   |          |        |           | White/Caucasian                 | 367     | 49%      | ▼ 63%        |
| Ethnicity         | #        | %      | State Avg | Other 📙                         | 204     | 27%      | <b>▲</b> 13% |
| Non-Hispanic      | 357      | 48%    | ▼ 70%     | Unknown 🖡                       | 110     | 15%      | 5%           |
| Hisp-Puerto Rican | 158      | 21%    | 12%       | Black/African American          | 62      | 8%       | 17%          |
| Hispanic-Other    | 140      | 19%    | ▲ 8%      | Asian                           | 4       | 1%       | 1%           |
| Unknown           | 68       | 9%     | 9%        | Hawaiian/Other Pacific Islander | 2       | 0%       | 0%           |
|                   |          |        |           | Am. Indian/Native Alaskan       | 1       | 0%       | 1%           |
| Hispanic-Mexican  | 24       | 3%     | 1%        | Multiple Races                  |         |          | 1%           |
| Hispanic-Cuban    | 3        | 0%     | 0%        |                                 |         |          |              |
|                   |          |        |           |                                 |         |          |              |
|                   | Jnique C | lients | State Avg | ▲ > 10% Over State Avg          | > 10% U | Inder St | ate Avg      |