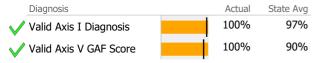

# Data Submission Quality

Valid Axis V GAF Score

| Data Entry             |   | Actual S | tate Avg  |
|------------------------|---|----------|-----------|
| 🗸 Valid NOMS Data      |   | 100%     | 85%       |
|                        |   |          |           |
| On-Time Periodic       |   | Actual   | State Avg |
| 6 Month Updates        |   | 24%      | 58%       |
|                        |   |          |           |
| Co-occurring           |   | Actual   | State Avg |
| MH Screen Complete     |   | 50%      | 57%       |
| SA Screen Complete     | i | 50%      | 58%       |
|                        |   |          |           |
|                        |   |          |           |
| Diagnosis              |   | Actual   | State Avg |
| Valid Axis I Diagnosis |   | 91%      | 97%       |