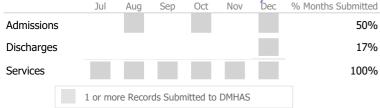

#### Data Submitted to DMHAS by Month

|            | J   | ul     | Aug      | Sep     | Oct       | Nov   | Dec | % Months Submitted |
|------------|-----|--------|----------|---------|-----------|-------|-----|--------------------|
| Admissions |     |        |          |         |           |       |     | 100%               |
| Discharges |     |        |          |         |           |       |     | 100%               |
| Services   |     |        |          |         |           |       |     | 83%                |
|            | 1 0 | r more | e Record | s Submi | tted to I | OMHAS |     |                    |