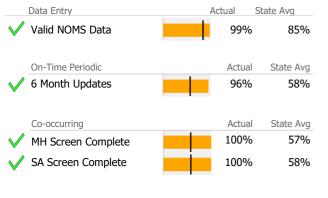

# Data Submission Quality

| Data Entry         | Actual S | State Avg |
|--------------------|----------|-----------|
| Valid NOMS Data    | 99%      | 85%       |
|                    |          |           |
| On-Time Periodic   | Actual   | State Avg |
| ✓ 6 Month Updates  | 81%      | 58%       |
| •                  |          |           |
| Co-occurring       | Actual   | State Avg |
| MH Screen Complete | 92%      | 57%       |
| SA Screen Complete | 24%      | 58%       |
|                    | -        |           |
| Diagnosis          | Actual   | State Avg |