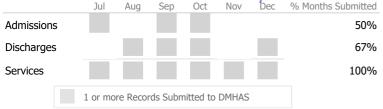

#### Data Submitted to DMHAS by Month

|            |   | Jul  | Aug        | Sep     | Oct       | Nov   | Dec | % Months Submitted |
|------------|---|------|------------|---------|-----------|-------|-----|--------------------|
| Admissions |   |      |            |         |           |       |     | 100%               |
| Discharges |   |      |            |         |           |       |     | 67%                |
| Services   |   |      |            |         |           |       |     | 83%                |
|            | 1 | or m | ore Record | ds Subr | nitted to | DMHAS |     |                    |