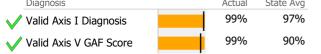

# Data Submission Quality

| Data Entry         | Actual S | State Avg |
|--------------------|----------|-----------|
| Valid NOMS Data    | 99%      | 85%       |
|                    |          |           |
| On-Time Periodic   | Actual   | State Avg |
| ✓ 6 Month Updates  | 81%      | 58%       |
| •                  |          |           |
| Co-occurring       | Actual   | State Avg |
| MH Screen Complete | 92%      | 57%       |
| SA Screen Complete | 24%      | 58%       |
|                    | -        |           |
| Diagnosis          | Actual   | State Avg |