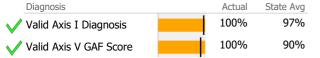

# Data Submission Quality

Valid Axis V GAF Score

| Data Entry             |   | Actual S | tate Avg  |
|------------------------|---|----------|-----------|
| 🗸 Valid NOMS Data      |   | 100%     | 85%       |
|                        |   |          |           |
| On-Time Periodic       |   | Actual   | State Avg |
| 6 Month Updates        |   | 24%      | 58%       |
|                        |   |          |           |
| Co-occurring           |   | Actual   | State Avg |
| MH Screen Complete     |   | 50%      | 57%       |
| SA Screen Complete     | i | 50%      | 58%       |
|                        |   |          |           |
|                        |   |          |           |
| Diagnosis              |   | Actual   | State Avg |
| Valid Axis I Diagnosis |   | 91%      | 97%       |