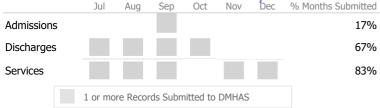

#### Data Submitted to DMHAS by Month

|            | J   | ul     | Aug      | Sep     | Oct       | Nov   | Dec | % Months Submitted |
|------------|-----|--------|----------|---------|-----------|-------|-----|--------------------|
| Admissions |     |        |          |         |           |       |     | 100%               |
| Discharges |     |        |          |         |           |       |     | 100%               |
| Services   |     |        |          |         |           |       |     | 83%                |
|            | 1 0 | r more | e Record | s Submi | tted to I | OMHAS |     |                    |