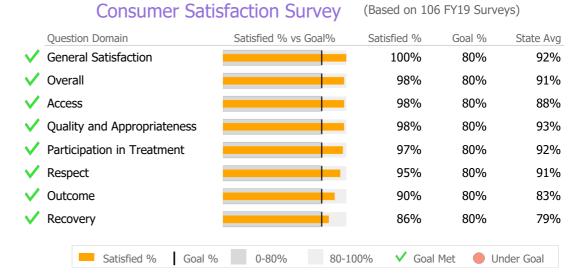

#### Crisis

|                                                                                                                           |                              | Actual % vs Goa                       | I % Actual           | Actual % | Goal % | State Avg | Actual vs Goal |
|---------------------------------------------------------------------------------------------------------------------------|------------------------------|---------------------------------------|----------------------|----------|--------|-----------|----------------|
|                                                                                                                           | V Evaluation within 1.5 hour | rs of Request                         | 132                  | 99%      | 75%    | 75%       | 24% 🔺          |
|                                                                                                                           | V Community Location Evalu   | Jation                                | 122                  | 91%      | 80%    | 93%       | 11% 🔺          |
|                                                                                                                           | V Follow-up Service within 4 | 18 hours                              | 90                   | 100%     | 90%    | 92%       | 10%            |
| Data Submitted   to   DMHAS   by   Month     Jul   Aug   Sep   Oct   Nov   Dec   % Months Submitted     Admissions   100° |                              | ▲ > 10% Over ▼ < 10%                  | Under                |          |        |           |                |
| Discharges 100 <sup>4</sup>                                                                                               | %                            | Actual 🛛 Goal 🗸 Goal Met              | Below Goal           |          |        |           |                |
| 1 or more Records Submitted to DMHAS                                                                                      | *                            | State Avg based on 26 Active Mobile ( | Crisis Team Programs |          |        |           |                |