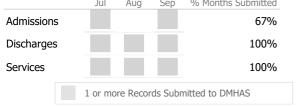

## Data Submitted to DMHAS by Month

|            | Jul     | Aug      | Sep     | % Months Submitted |
|------------|---------|----------|---------|--------------------|
| Admissions |         |          |         | 67%                |
| Discharges |         |          |         | 67%                |
| Services   |         |          |         | 0%                 |
|            | 1 or mo | re Recor | ds Subr | nitted to DMHAS    |