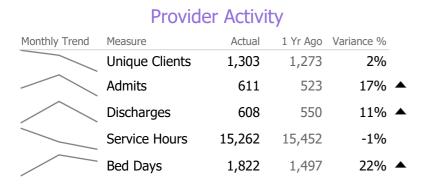

| Measure        | Actual | 1 Yr Ago | Variance % |
|----------------|--------|----------|------------|
| Unique Clients | 12     | 13       | -8%        |
| Admits         | 11     | 12       | -8%        |
| Discharges     | 9      | 10       | -10%       |
| Service Hours  | 32     | 28       | 13% 🔺      |