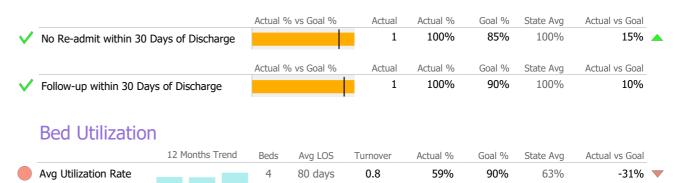

#### **Discharge Outcomes**

|              |                                         | Actual % vs Goal % | Actual | Actual % | Goal % | State Avg | Actual vs Goal |  |
|--------------|-----------------------------------------|--------------------|--------|----------|--------|-----------|----------------|--|
| $\checkmark$ | Treatment Completed Successfully        |                    | 3      | 75%      | 65%    | 52%       | 10%            |  |
|              |                                         | Actual % vs Goal % | Actual | Actual % | Goal % | State Avg | Actual vs Goal |  |
| $\checkmark$ | No Re-admit within 30 Days of Discharge |                    | 4      | 100%     | 85%    | 96%       | 15%            |  |
|              |                                         | Actual % vs Goal % | Actual | Actual % | Goal % | State Avg | Actual vs Goal |  |
|              | Follow-up within 30 Days of Discharge   |                    | 2      | 67%      | 90%    | 46%       | -23%           |  |
|              | Recovery                                |                    |        |          |        |           |                |  |
|              | National Recovery Measures (NOMS)       | Actual % vs Goal % | Actual | Actual % | Goal % | State Avg | Actual vs Goal |  |
| $\checkmark$ | Social Support                          |                    | 23     | 92%      | 60%    | 78%       | 32%            |  |
| $\checkmark$ | Stable Living Situation                 |                    | 23     | 92%      | 60%    | 88%       | 32%            |  |
| $\checkmark$ | Employed                                | <b></b>            | 5      | 20%      | 15%    | 13%       | 5%             |  |
|              | Improved/Maintained Axis V GAF Score    | ·                  | 6      | 29%      | 85%    | 47%       | -56%           |  |
|              | Service Utilization                     |                    |        |          |        |           |                |  |
|              |                                         | Actual % vs Goal % | Actual | Actual % | Goal % | State Avg | Actual vs Goal |  |
| $\checkmark$ | Clients Receiving Services              |                    | 21     | 100%     | 90%    | 99%       | 10%            |  |

#### Discharge Outcomes

|                                         | Actual % | % vs Goal % | Actual   | Actual % | Goal % | State Avg | Actual vs Goal |
|-----------------------------------------|----------|-------------|----------|----------|--------|-----------|----------------|
| Treatment Completed Successfully        |          |             | 0        | 0%       | 95%    | 81%       | -95%           |
|                                         | Actual % | % vs Goal % | Actual   | Actual % | Goal % | State Avg | Actual vs Goal |
| No Re-admit within 30 Days of Discharge |          |             | 1        | 100%     | 85%    | 92%       | 15%            |
|                                         | Actual % | % vs Goal % | Actual   | Actual % | Goal % | State Avg | Actual vs Goal |
| Follow-up within 30 Days of Discharge   |          |             | N/A      | N/A      | 90%    | 73%       | N/A            |
| Recovery                                |          |             |          |          |        |           |                |
| National Recovery Measures (NOMS)       | Actual % | vs Goal %   | Actual   | Actual % | Goal % | State Avg | Actual vs Goal |
| Improved/Maintained Axis V GAF Score    |          |             | 0        | 0%       | 75%    | 69%       | -75%           |
| Service Utilization                     |          |             |          |          |        |           |                |
|                                         | Actual % | vs Goal %   | Actual   | Actual % | Goal % | State Avg | Actual vs Goal |
| Clients Receiving Services              |          |             | 5        | 100%     | 90%    | 97%       | 10%            |
| Bed Utilization                         |          |             |          |          |        |           |                |
| 12 Months Trend                         | Beds     | Avg LOS     | Turnover | Actual % | Goal % | State Avg | Actual vs Goal |
| Avg Utilization Rate                    | 6        | 352 days    | 1.0      | 86%      | 90%    | 88%       | -4%            |
| < 90% 90-110%                           |          | >110%       |          |          |        |           |                |