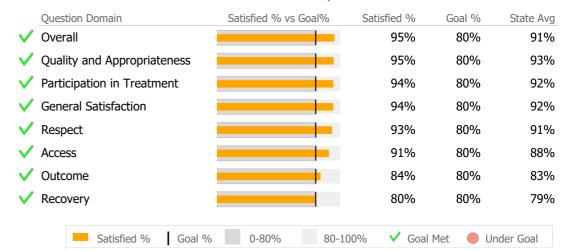

-----|-----|-------|
| Mental Healt | h                     |     |       |
|              | Outpatient            | 574 | 35.0% |
|              | Crisis Services       | 278 | 17.0% |
|              | ACT                   | 211 | 12.9% |
|              | Community Support     | 183 | 11.2% |
|              | Social Rehabilitation | 117 | 7.1%  |
|              | Other                 | 62  | 3.8%  |
|              | Intake                | 49  | 3.0%  |
|              | Case Management       | 21  | 1.3%  |
|              | Residential Services  | 13  | 0.8%  |
| Forensic MH  |                       |     |       |
| Fore         | nsics Community-based | 125 | 7.6%  |
|              | Crisis Services       | 5   | 0.3%  |

#### Consumer Satisfaction Survey (Based on 572 FY19 Surveys)



#### **Client Demographics**

Age 18-25 26-34 35-44 45-54 55-64 65+

Ethnicity Non-Hispanic Hispanic-Other Hisp-Puerto Rican

Unknown

Hispanic-Cuban Hispanic-Mexican

|   | #        | %      | State Avg | Gender                          | #                | %        | State Avg |
|---|----------|--------|-----------|---------------------------------|------------------|----------|-----------|
|   | 201      | 15%    | 9%        | Male                            | 820              | 63%      | 59%       |
|   | 271      | 21%    | 22%       | Female                          | 478              | 37%      | 41%       |
|   | 189      | 15%    | 21%       | Transgender                     | 5                | 0%       | 0%        |
|   | 218      | 17%    | 20%       |