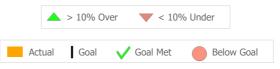

# Data Submitted to DMHAS by Month

|            | Jul     | Aug       | Sep     | % Months Submitted |
|------------|---------|-----------|---------|--------------------|
| Admissions |         |           |         | 100%               |
| Discharges |         |           |         | 100%               |
| Services   |         |           |         | 100%               |
|            | 1 or mo | ore Recor | ds Subr | nitted to DMHAS    |