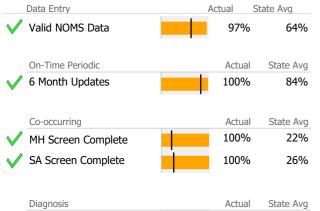

# Data Submission Quality

| Data Entry                                                                                                                                                                                                                                                                                                                                                                                                                                                                                                                                                                                                                                                                                                                                                                                                                                                                                                                                                                                                                                                                                                                                                                                                                                                                                                                                                                                                                                                                                                                                                                                                                                                                                                                                                                                                                                                                                                                                                                                                                                                                                                                     | Actual | State Avg |
|--------------------------------------------------------------------------------------------------------------------------------------------------------------------------------------------------------------------------------------------------------------------------------------------------------------------------------------------------------------------------------------------------------------------------------------------------------------------------------------------------------------------------------------------------------------------------------------------------------------------------------------------------------------------------------------------------------------------------------------------------------------------------------------------------------------------------------------------------------------------------------------------------------------------------------------------------------------------------------------------------------------------------------------------------------------------------------------------------------------------------------------------------------------------------------------------------------------------------------------------------------------------------------------------------------------------------------------------------------------------------------------------------------------------------------------------------------------------------------------------------------------------------------------------------------------------------------------------------------------------------------------------------------------------------------------------------------------------------------------------------------------------------------------------------------------------------------------------------------------------------------------------------------------------------------------------------------------------------------------------------------------------------------------------------------------------------------------------------------------------------------|--------|-----------|
| 🗸 Valid NOMS Data                                                                                                                                                                                                                                                                                                                                                                                                                                                                                                                                                                                                                                                                                                                                                                                                                                                                                                                                                                                                                                                                                                                                                                                                                                                                                                                                                                                                                                                                                                                                                                                                                                                                                                                                                                                                                                                                                                                                                                                                                                                                                                              | 99%    | 86%       |
|                                                                                                                                                                                                                                                                                                                                                                                                                                                                                                                                                                                                                                                                                                                                                                                                                                                                                                                                                                                                                                                                                                                                                                                                                                                                                                                                                                                                                                                                                                                                                                                                                                                                                                                                                                                                                                                                                                                                                                                                                                                                                                                                |        |           |
| On-Time Periodic                                                                                                                                                                                                                                                                                                                                                                                                                                                                                                                                                                                                                                                                                                                                                                                                                                                                                                                                                                                                                                                                                                                                                                                                                                                                                                                                                                                                                                                                                                                                                                                                                                                                                                                                                                                                                                                                                                                                                                                                                                                                                                               | Actua  | State Avg |
| ✓ 6 Month Updates                                                                                                                                                                                                                                                                                                                                                                                                                                                                                                                                                                                                                                                                                                                                                                                                                                                                                                                                                                                                                                                                                                                                                                                                                                                                                                                                                                                                                                                                                                                                                                                                                                                                                                                                                                                                                                                                                                                                                                                                                                                                                                              | 100%   | 56%       |
| •                                                                                                                                                                                                                                                                                                                                                                                                                                                                                                                                                                                                                                                                                                                                                                                                                                                                                                                                                                                                                                                                                                                                                                                                                                                                                                                                                                                                                                                                                                                                                                                                                                                                                                                                                                                                                                                                                                                                                                                                                                                                                                                              |        |           |
| Co-occurring                                                                                                                                                                                                                                                                                                                                                                                                                                                                                                                                                                                                                                                                                                                                                                                                                                                                                                                                                                                                                                                                                                                                                                                                                                                                                                                                                                                                                                                                                                                                                                                                                                                                                                                                                                                                                                                                                                                                                                                                                                                                                                                   | Actua  | State Avg |
| V MH Screen Complete                                                                                                                                                                                                                                                                                                                                                                                                                                                                                                                                                                                                                                                                                                                                                                                                                                                                                                                                                                                                                                                                                                                                                                                                                                                                                                                                                                                                                                                                                                                                                                                                                                                                                                                                                                                                                                                                                                                                                                                                                                                                                                           | 100%   | 61%       |
| V SA Screen Complete                                                                                                                                                                                                                                                                                                                                                                                                                                                                                                                                                                                                                                                                                                                                                                                                                                                                                                                                                                                                                                                                                                                                                                                                                                                                                                                                                                                                                                                                                                                                                                                                                                                                                                                                                                                                                                                                                                                                                                                                                                                                                                           | 100%   | 61%       |
| , The second sec |        |           |
|                                                                                                                                                                                                                                                                                                                                                                                                                                                                                                                                                                                                                                                                                                                                                                                                                                                                                                                                                                                                                                                                                                                                                                                                                                                                                                                                                                                                                                                                                                                                                                                                                                                                                                                                                                                                                                                                                                                                                                                                                                                                                                                                |        |           |