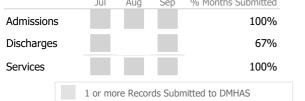

# Data Submitted to DMHAS by Month

|            | Jul     | Aug       | Sep     | % Months Submitted |
|------------|---------|-----------|---------|--------------------|
| Admissions |         |           |         | 100%               |
| Discharges |         |           |         | 100%               |
| Services   |         |           |         | 100%               |
|            | 1 or mo | ore Recor | ds Subr | nitted to DMHAS    |