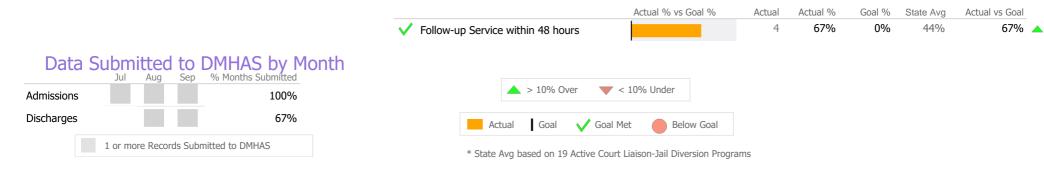

#### Crisis

|                   |                                                |                                        | Actual % vs Goal %            | Actual | Actual % | Goal % | State Avg | Actual vs Goal |
|-------------------|------------------------------------------------|----------------------------------------|-------------------------------|--------|----------|--------|-----------|----------------|
|                   |                                                | Evaluation within 1.5 hours of Request |                               | 1      | 33%      | 75%    | 75%       | -42% 🔻         |
|                   |                                                | Community Location Evaluation          |                               | 3      | 100%     | 80%    | 94%       | 20% 🔺          |
|                   |                                                | Follow-up Service within 48 hours      |                               | 0      | NA       | 90%    | 91%       | -90% 🔷         |
|                   | o DMHAS by Month<br>% Months Submitted<br>100% | ▲ > 10% Over                           | " < 10% Under                 |        |          |        |           |                |
| Discharges        | 100%                                           | 📕 Actual 📕 Goal 🗸 Goa                  | l Met 🛛 🛑 Below Goal          |        |          |        |           |                |
| 1 or more Records | Submitted to DMHAS                             | * State Avg based on 26 Active         | e Mobile Crisis Team Programs |        |          |        |           |                |

#### Crisis

|                                                            | Actual % vs Goal % | Actual | Actual % | Goal % | State Avg | Actual vs Goal |  |
|------------------------------------------------------------|--------------------|--------|----------|--------|-----------|----------------|--|
| <ul> <li>Evaluation within 1.5 hours of Request</li> </ul> |                    | 92     | 94%      | 75%    | 75%       | 19%            |  |
| <ul> <li>Community Location Evaluation</li> </ul>          |                    | 98     | 100%     | 80%    | 94%       | 20%            |  |
| ✓ Follow-up Service within 48 hours                        |                    | 49     | 98%      | 90%    | 91%       | 8%             |  |