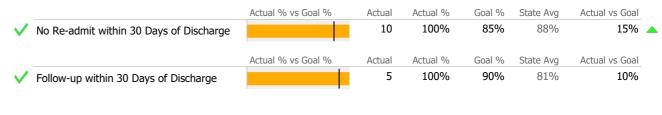

#### **Discharge Outcomes**

|              |                                         | Actual % vs Goal % | Actual | Actual % | Goal % | State Avg | Actual vs Goal |  |
|--------------|-----------------------------------------|--------------------|--------|----------|--------|-----------|----------------|--|
| $\checkmark$ | Treatment Completed Successfully        |                    | 3      | 75%      | 65%    | 52%       | 10%            |  |
|              |                                         | Actual % vs Goal % | Actual | Actual % | Goal % | State Avg | Actual vs Goal |  |
| $\checkmark$ | No Re-admit within 30 Days of Discharge |                    | 4      | 100%     | 85%    | 96%       | 15%            |  |
|              |                                         | Actual % vs Goal % | Actual | Actual % | Goal % | State Avg | Actual vs Goal |  |
|              | Follow-up within 30 Days of Discharge   |                    | 2      | 67%      | 90%    | 46%       | -23%           |  |
|              | Recovery                                |                    |        |          |        |           |                |  |
|              | National Recovery Measures (NOMS)       | Actual % vs Goal % | Actual | Actual % | Goal % | State Avg | Actual vs Goal |  |
| $\checkmark$ | Social Support                          |                    | 23     | 92%      | 60%    | 78%       | 32%            |  |
| $\checkmark$ | Stable Living Situation                 |                    | 23     | 92%      | 60%    | 88%       | 32%            |  |
| $\checkmark$ | Employed                                | <b></b>            | 5      | 20%      | 15%    | 13%       | 5%             |  |
|              | Improved/Maintained Axis V GAF Score    | ·                  | 6      | 29%      | 85%    | 47%       | -56%           |  |
|              | Service Utilization                     |                    |        |          |        |           |                |  |
|              |                                         | Actual % vs Goal % | Actual | Actual % | Goal % | State Avg | Actual vs Goal |  |
| $\checkmark$ | Clients Receiving Services              |                    | 21     | 100%     | 90%    | 99%       | 10%            |  |