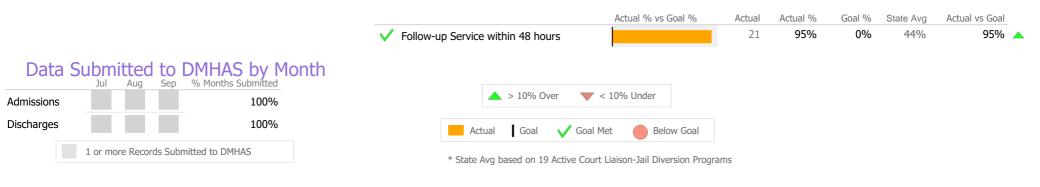

#### Crisis

|                   |                                                |                                        | Actual % vs Goal %            | Actual | Actual % | Goal % | State Avg | Actual vs Goal |
|-------------------|------------------------------------------------|----------------------------------------|-------------------------------|--------|----------|--------|-----------|----------------|
|                   |                                                | Evaluation within 1.5 hours of Request |                               | 1      | 33%      | 75%    | 75%       | -42% 🔻         |
|                   |                                                | Community Location Evaluation          |                               | 3      | 100%     | 80%    | 94%       | 20% 🔺          |
|                   |                                                | Follow-up Service within 48 hours      |                               | 0      | NA       | 90%    | 91%       | -90% 🔷         |
|                   | o DMHAS by Month<br>% Months Submitted<br>100% | ▲ > 10% Over                           | " < 10% Under                 |        |          |        |           |                |
| Discharges        | 100%                                           | 📕 Actual 📕 Goal 🗸 Goa                  | l Met 🛛 🛑 Below Goal          |        |          |        |           |                |
| 1 or more Records | Submitted to DMHAS                             | * State Avg based on 26 Active         | e Mobile Crisis Team Programs |        |          |        |           |                |

# Data Submitted to DMHAS by Month

|            | Jul     | Aug       | Sep     | % Months Submitted |
|------------|---------|-----------|---------|--------------------|
| Admissions |         |           |         | 100%               |
| Discharges |         |           |         | 100%               |
| Services   |         |           |         | 100%               |
|            | 1 or mo | ore Recor | ds Subr | nitted to DMHAS    |