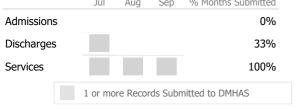

# Data Submitted to DMHAS by Month

| Admissions | 5 |         |          |         | 100%            |
|------------|---|---------|----------|---------|-----------------|
| Discharges | ; |         |          |         | 33%             |
| Services   |   |         |          |         | 100%            |
|            |   | 1 or mo | re Recor | ds Subr | nitted to DMHAS |