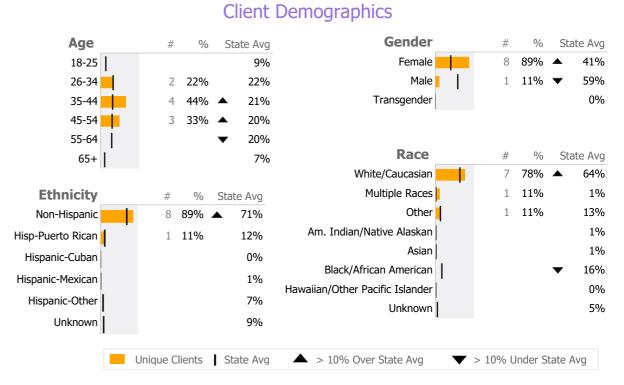

### **Thames River Community Services**

Norwich, CT

Connecticut Dept of Mental Health and Addiction Services Provider Quality Dashboard

Reporting Period: July 2019 - September 2019 (Data as of Dec 27, 2019)

#### **Provider Activity** Monthly Trend Measure Actual 1 Yr Ago Variance % **Unique Clients** 9 9 0% **-100%** ▼ Admits Discharges Service Hours 57 73 **-22%** ▼ ▲ > 10% Over 1 Yr Ago > 10% Under 1Yr Ago Clients by Level of Care Program Type Level of Care Type % **Mental Health** Case Management 9 100.0%



Survey Data Not Available

### **Next Step Scattered Site Program**

Thames River Community Services

Mental Health - Case Management - Supportive Housing - Scattered Site

Connecticut Dept of Mental Health and Addiction Services Program Quality Dashboard

Reporting Period: July 2019 - September 2019 (Data as of Dec 27, 2019)

# **Program Activity**

| Measure        | Actual | 1 Yr Ago | Variance % |   |
|----------------|--------|----------|------------|---|
| Unique Clients | 9      | 9        | 0%         |   |
| Admits         | -      | 1        | -100%      | • |
| Discharges     | -      | -        |            |   |
| Service Hours  | 57     | 73       | -22%       | • |

# Recovery

| /        | Clients Receiving Services        |                    | 9      | 100%     | 90%