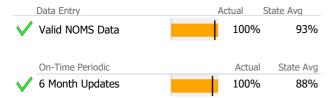

# Recovery

| /        | Clients Receiving Services        |                    | 9      | 100%     | 90%    | 93%       | 10%            |   |
|----------|-----------------------------------|--------------------|--------|----------|--------|-----------|----------------|---|
|          |                                   | Actual % vs Goal % | Actual | Actual % | Goal % | State Avg | Actual vs Goal |   |
|          | Service Utilization               |                    |        |          |        |           |                |   |
| <b>/</b> | Stable Living Situation           |                    | 9      | 100%     | 85%    | 90%       | 15%            | 4 |
|          | National Recovery Measures (NOMS) | Actual % vs Goal % | Actual | Actual % | Goal % | State Avg | Actual vs Goal |   |
|          |                                   |                    |        |          |        |           |                |   |