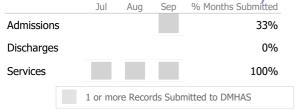

#### Data Submitted to DMHAS by Month

|            |  | ug S | Sep | % Months Submitted |
|------------|--|------|-----|--------------------|
| Admissions |  |      |     | 0%                 |
| Discharges |  |      |     | 33%                |
| Services   |  |      |     | 100%               |