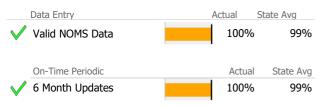

# Data Submission Quality

| Data Entry         | <br>Actual | State Avg   |
|--------------------|------------|-------------|
| Valid NOMS Data    | N/A        | NaN         |
|                    |            |             |
| On-Time Periodic   | Actua      | State Avg   |
| 6 Month Updates    | N/A        | N/A         |
|                    |            |             |
| Co-occurring       | Actua      | I State Avg |
| MH Screen Complete | 0%         | 0%          |
| SA Screen Complete | 0%         | 0%          |
| ,                  |            |             |
| Diamaria           |            |             |

| Diagnosis              | Actual | State Avg |  |
|------------------------|--------|-----------|--|
| Valid Axis I Diagnosis | 100%   | 100%      |  |
| Valid Axis V GAF Score | 100%   | 100%      |  |