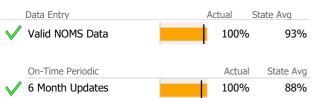

# Data Submission Quality

| Data Entry         | <br>Actual | State Avg   |
|--------------------|------------|-------------|
| Valid NOMS Data    | N/A        | NaN         |
|                    |            |             |
| On-Time Periodic   | Actua      | State Avg   |
| 6 Month Updates    | N/A        | N/A         |
|                    |            |             |
| Co-occurring       | Actua      | I State Avg |
| MH Screen Complete | 0%         | 0%          |
| SA Screen Complete | 0%         | 0%          |
| ,                  |            |             |
| Diamaria           |            |             |

| Diagnosis              | Actual | State Avg |  |
|------------------------|--------|-----------|--|
| Valid Axis I Diagnosis | 100%   | 100%      |  |
| Valid Axis V GAF Score | 100%   | 100%      |  |