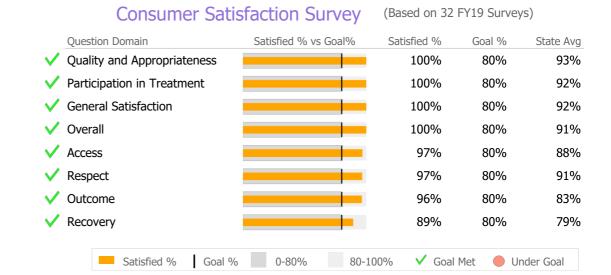

#### St. Vincent DePaul Place Middletown Inc.

Middletown, CT

Connecticut Dept of Mental Health and Addiction Services
Provider Quality Dashboard

Reporting Period: July 2019 - September 2019 (Data as of Dec 27, 2019)

#### **Provider Activity** Monthly Trend Actual 1 Yr Ago Variance % Measure **Unique Clients** 51 48 6% Admits 2 1 100% 2 Discharges Service Hours 1,028 2% 1,005 ▲ > 10% Over 1 Yr Ago > 10% Under 1Yr Ago Clients by Level of Care Program Type Level of Care Type % **Mental Health**

Case Management

51

100.0%



## **Client Demographics**



#### **Liberty Commons 314290**

St. Vincent DePaul Place Middletown Inc.

Mental Health - Case Management - Supportive Housing - Development

Connecticut Dept of Mental Health and Addiction Services Program Quality Dashboard

Reporting Period: July 2019 - September 2019 (Data as of Dec 27, 2019)

## **Program Activity**

| Measure        | Actual | 1 Yr Ago | Variance % |   |
|----------------|--------|----------|------------|---|
| Unique Clients | 22     | 20       | 10%        |   |
| Admits         | 2      | 1        | 100%       | • |
| Discharges     | 1      | -        |            |   |
| Service Hours  | 436    | 375      | 16%        | • |

# Recovery

|          | National Recovery Measures (NOMS) | Actual % vs Goal % | Actual | Actual % | Goal