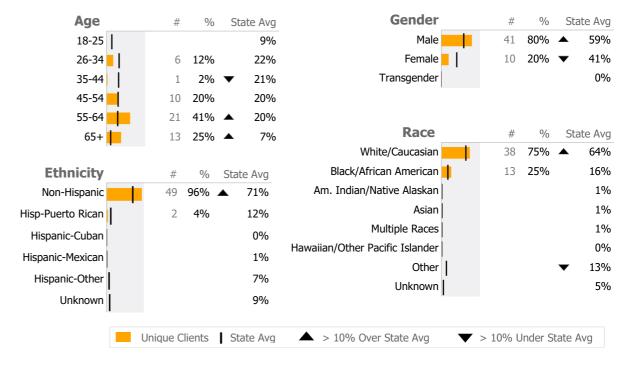

#### St. Vincent DePaul Place Middletown Inc.

Middletown, CT

Connecticut Dept of Mental Health and Addiction Services
Provider Quality Dashboard

Reporting Period: July 2019 - September 2019 (Data as of Dec 27, 2019)

#### **Provider Activity** Monthly Trend Actual 1 Yr Ago Variance % Measure **Unique Clients** 51 48 6% Admits 2 1 100% 2 Discharges Service Hours 1,028 2% 1,005 ▲ > 10% Over 1 Yr Ago > 10% Under 1Yr Ago Clients by Level of Care Program Type Level of Care Type % **Mental Health**

Case Management

51

100.0%



## **Client Demographics**



#### **Liberty Commons 314290**

St. Vincent DePaul Place Middletown Inc.

Mental Health - Case Management - Supportive Housing - Development

Connecticut Dept of Mental Health and Addiction Services Program Quality Dashboard

Reporting Period: July 2019 - September 2019 (Data as of Dec 27, 2019)

## **Program Activity**

| Measure        | Actual | 1 Yr Ago | Variance % |   |
|----------------|--------|----------|------------|---|
| Unique Clients | 22     | 20       | 10%        |   |
| Admits         | 2      | 1        | 100%       | • |
| Discharges     | 1      | -        |            |   |
| Service Hours  | 436    | 375      | 16%        | • |

# Recovery

|          | National Recovery Measures (NOMS) | Actual % vs Goal % | Actual | Actual % | Goal % | State Avg | Actual vs Goal