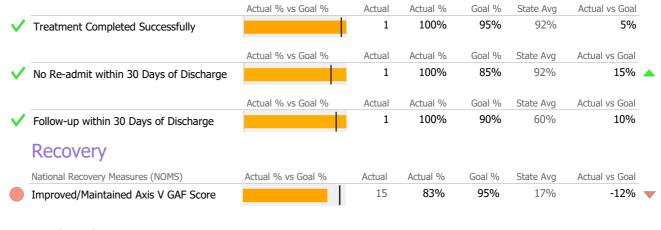

#### Discharge Outcomes

| Actual % vs Goal % | Actual                                                   | Actual %                                                                                                                                                                                                                                                                                                                                                                                                | Goal %                                                                                                                                                                                                                                                                                                                                                                                                                                                                                                                                                                                                                                                                        | State Avg                                                                                                                                                                                                                                                                                                                                                                                                                                                                                                                                                                                                                                                                                                                                                                                                                                                                                | Actual vs Goal                                                                                                                                                                                                                                                                                                                                                                                                                                                                                                                                                                                                                                                                                                                                                                                                                                                                                                                                                                                                                                                                                                                                                                    |                                                                                                                                                                                                                                                                                                                                                                                                                                                                                                                                                                                                                                                                                                                                                                                                                                                                                                                                                                                                                                                                                                                                                                                                                                       |
|--------------------|----------------------------------------------------------|---------------------------------------------------------------------------------------------------------------------------------------------------------------------------------------------------------------------------------------------------------------------------------------------------------------------------------------------------------------------------------------------------------|-------------------------------------------------------------------------------------------------------------------------------------------------------------------------------------------------------------------------------------------------------------------------------------------------------------------------------------------------------------------------------------------------------------------------------------------------------------------------------------------------------------------------------------------------------------------------------------------------------------------------------------------------------------------------------|------------------------------------------------------------------------------------------------------------------------------------------------------------------------------------------------------------------------------------------------------------------------------------------------------------------------------------------------------------------------------------------------------------------------------------------------------------------------------------------------------------------------------------------------------------------------------------------------------------------------------------------------------------------------------------------------------------------------------------------------------------------------------------------------------------------------------------------------------------------------------------------|-----------------------------------------------------------------------------------------------------------------------------------------------------------------------------------------------------------------------------------------------------------------------------------------------------------------------------------------------------------------------------------------------------------------------------------------------------------------------------------------------------------------------------------------------------------------------------------------------------------------------------------------------------------------------------------------------------------------------------------------------------------------------------------------------------------------------------------------------------------------------------------------------------------------------------------------------------------------------------------------------------------------------------------------------------------------------------------------------------------------------------------------------------------------------------------|---------------------------------------------------------------------------------------------------------------------------------------------------------------------------------------------------------------------------------------------------------------------------------------------------------------------------------------------------------------------------------------------------------------------------------------------------------------------------------------------------------------------------------------------------------------------------------------------------------------------------------------------------------------------------------------------------------------------------------------------------------------------------------------------------------------------------------------------------------------------------------------------------------------------------------------------------------------------------------------------------------------------------------------------------------------------------------------------------------------------------------------------------------------------------------------------------------------------------------------|
|                    | 2                                                        | 67%                                                                                                                                                                                                                                                                                                                                                                                                     | 65%                                                                                                                                                                                                                                                                                                                                                                                                                                                                                                                                                                                                                                                                           | 52%                                                                                                                                                                                                                                                                                                                                                                                                                                                                                                                                                                                                                                                                                                                                                                                                                                                                                      | 2%                                                                                                                                                                                                                                                                                                                                                                                                                                                                                                                                                                                                                                                                                                                                                                                                                                                                                                                                                                                                                                                                                                                                                                                |                                                                                                                                                                                                                                                                                                                                                                                                                                                                                                                                                                                                                                                                                                                                                                                                                                                                                                                                                                                                                                                                                                                                                                                                                                       |
| Actual % vs Goal % | Actual                                                   | Actual %                                                                                                                                                                                                                                                                                                                                                                                                | Goal %                                                                                                                                                                                                                                                                                                                                                                                                                                                                                                                                                                                                                                                                        | State Avg                                                                                                                                                                                                                                                                                                                                                                                                                                                                                                                                                                                                                                                                                                                                                                                                                                                                                | Actual vs Goal                                                                                                                                                                                                                                                                                                                                                                                                                                                                                                                                                                                                                                                                                                                                                                                                                                                                                                                                                                                                                                                                                                                                                                    |                                                                                                                                                                                                                                                                                                                                                                                                                                                                                                                                                                                                                                                                                                                                                                                                                                                                                                                                                                                                                                                                                                                                                                                                                                       |
|                    | 3                                                        | 100%                                                                                                                                                                                                                                                                                                                                                                                                    | 85%                                                                                                                                                                                                                                                                                                                                                                                                                                                                                                                                                                                                                                                                           | 96%                                                                                                                                                                                                                                                                                                                                                                                                                                                                                                                                                                                                                                                                                                                                                                                                                                                                                      | 15%                                                                                                                                                                                                                                                                                                                                                                                                                                                                                                                                                                                                                                                                                                                                                                                                                                                                                                                                                                                                                                                                                                                                                                               | -                                                                                                                                                                                                                                                                                                                                                                                                                                                                                                                                                                                                                                                                                                                                                                                                                                                                                                                                                                                                                                                                                                                                                                                                                                     |
| Actual % vs Goal % | Actual                                                   | Actual %                                                                                                                                                                                                                                                                                                                                                                                                | Goal %                                                                                                                                                                                                                                                                                                                                                                                                                                                                                                                                                                                                                                                                        | State Avg                                                                                                                                                                                                                                                                                                                                                                                                                                                                                                                                                                                                                                                                                                                                                                                                                                                                                | Actual vs Goal                                                                                                                                                                                                                                                                                                                                                                                                                                                                                                                                                                                                                                                                                                                                                                                                                                                                                                                                                                                                                                                                                                                                                                    | _                                                                                                                                                                                                                                                                                                                                                                                                                                                                                                                                                                                                                                                                                                                                                                                                                                                                                                                                                                                                                                                                                                                                                                                                                                     |
|                    | 1                                                        | 50%                                                                                                                                                                                                                                                                                                                                                                                                     | 90%                                                                                                                                                                                                                                                                                                                                                                                                                                                                                                                                                                                                                                                                           | 46%                                                                                                                                                                                                                                                                                                                                                                                                                                                                                                                                                                                                                                                                                                                                                                                                                                                                                      | -40%                                                                                                                                                                                                                                                                                                                                                                                                                                                                                                                                                                                                                                                                                                                                                                                                                                                                                                                                                                                                                                                                                                                                                                              |                                                                                                                                                                                                                                                                                                                                                                                                                                                                                                                                                                                                                                                                                                                                                                                                                                                                                                                                                                                                                                                                                                                                                                                                                                       |
|                    |                                                          |                                                                                                                                                                                                                                                                                                                                                                                                         |                                                                                                                                                                                                                                                                                                                                                                                                                                                                                                                                                                                                                                                                               |                                                                                                                                                                                                                                                                                                                                                                                                                                                                                                                                                                                                                                                                                                                                                                                                                                                                                          |                                                                                                                                                                                                                                                                                                                                                                                                                                                                                                                                                                                                                                                                                                                                                                                                                                                                                                                                                                                                                                                                                                                                                                                   |                                                                                                                                                                                                                                                                                                                                                                                                                                                                                                                                                                                                                                                                                                                                                                                                                                                                                                                                                                                                                                                                                                                                                                                                                                       |
| Actual % vs Goal % | Actual                                                   | Actual %                                                                                                                                                                                                                                                                                                                                                                                                | Goal %                                                                                                                                                                                                                                                                                                                                                                                                                                                                                                                                                                                                                                                                        | State Avg                                                                                                                                                                                                                                                                                                                                                                                                                                                                                                                                                                                                                                                                                                                                                                                                                                                                                | Actual vs Goal                                                                                                                                                                                                                                                                                                                                                                                                                                                                                                                                                                                                                                                                                                                                                                                                                                                                                                                                                                                                                                                                                                                                                                    |                                                                                                                                                                                                                                                                                                                                                                                                                                                                                                                                                                                                                                                                                                                                                                                                                                                                                                                                                                                                                                                                                                                                                                                                                                       |
|                    | 55                                                       | 95%                                                                                                                                                                                                                                                                                                                                                                                                     | 60%                                                                                                                                                                                                                                                                                                                                                                                                                                                                                                                                                                                                                                                                           | 88%                                                                                                                                                                                                                                                                                                                                                                                                                                                                                                                                                                                                                                                                                                                                                                                                                                                                                      | 35%                                                                                                                                                                                                                                                                                                                                                                                                                                                                                                                                                                                                                                                                                                                                                                                                                                                                                                                                                                                                                                                                                                                                                                               | 4                                                                                                                                                                                                                                                                                                                                                                                                                                                                                                                                                                                                                                                                                                                                                                                                                                                                                                                                                                                                                                                                                                                                                                                                                                     |
|                    | 39                                                       | 67%                                                                                                                                                                                                                                                                                                                                                                                                     | 60%                                                                                                                                                                                                                                                                                                                                                                                                                                                                                                                                                                                                                                                                           | 78%                                                                                                                                                                                                                                                                                                                                                                                                                                                                                                                                                                                                                                                                                                                                                                                                                                                                                      | 7%                                                                                                                                                                                                                                                                                                                                                                                                                                                                                                                                                                                                                                                                                                                                                                                                                                                                                                                                                                                                                                                                                                                                                                                |                                                                                                                                                                                                                                                                                                                                                                                                                                                                                                                                                                                                                                                                                                                                                                                                                                                                                                                                                                                                                                                                                                                                                                                                                                       |
|                    | 1                                                        | 2%                                                                                                                                                                                                                                                                                                                                                                                                      | 15%                                                                                                                                                                                                                                                                                                                                                                                                                                                                                                                                                                                                                                                                           | 13%                                                                                                                                                                                                                                                                                                                                                                                                                                                                                                                                                                                                                                                                                                                                                                                                                                                                                      | -13%                                                                                                                                                                                                                                                                                                                                                                                                                                                                                                                                                                                                                                                                                                                                                                                                                                                                                                                                                                                                                                                                                                                                                                              |                                                                                                                                                                                                                                                                                                                                                                                                                                                                                                                                                                                                                                                                                                                                                                                                                                                                                                                                                                                                                                                                                                                                                                                                                                       |
| ·                  | 30                                                       | 58%                                                                                                                                                                                                                                                                                                                                                                                                     | 85%                                                                                                                                                                                                                                                                                                                                                                                                                                                                                                                                                                                                                                                                           | 47%                                                                                                                                                                                                                                                                                                                                                                                                                                                                                                                                                                                                                                                                                                                                                                                                                                                                                      | -27%                                                                                                                                                                                                                                                                                                                                                                                                                                                                                                                                                                                                                                                                                                                                                                                                                                                                                                                                                                                                                                                                                                                                                                              |                                                                                                                                                                                                                                                                                                                                                                                                                                                                                                                                                                                                                                                                                                                                                                                                                                                                                                                                                                                                                                                                                                                                                                                                                                       |
|                    |                                                          |                                                                                                                                                                                                                                                                                                                                                                                                         |                                                                                                                                                                                                                                                                                                                                                                                                                                                                                                                                                                                                                                                                               |                                                                                                                                                                                                                                                                                                                                                                                                                                                                                                                                                                                                                                                                                                                                                                                                                                                                                          |                                                                                                                                                                                                                                                                                                                                                                                                                                                                                                                                                                                                                                                                                                                                                                                                                                                                                                                                                                                                                                                                                                                                                                                   |                                                                                                                                                                                                                                                                                                                                                                                                                                                                                                                                                                                                                                                                                                                                                                                                                                                                                                                                                                                                                                                                                                                                                                                                                                       |
| Actual % vs Goal % | Actual                                                   | Actual %                                                                                                                                                                                                                                                                                                                                                                                                | Goal %                                                                                                                                                                                                                                                                                                                                                                                                                                                                                                                                                                                                                                                                        | State Avg                                                                                                                                                                                                                                                                                                                                                                                                                                                                                                                                                                                                                                                                                                                                                                                                                                                                                | Actual vs Goal                                                                                                                                                                                                                                                                                                                                                                                                                                                                                                                                                                                                                                                                                                                                                                                                                                                                                                                                                                                                                                                                                                                                                                    |                                                                                                                                                                                                                                                                                                                                                                                                                                                                                                                                                                                                                                                                                                                                                                                                                                                                                                                                                                                                                                                                                                                                                                                                                                       |
|                    | 55                                                       | 100%                                                                                                                                                                                                                                                                                                                                                                                                    | 90%                                                                                                                                                                                                                                                                                                                                                                                                                                                                                                                                                                                                                                                                           | 99%                                                                                                                                                                                                                                                                                                                                                                                                                                                                                                                                                                                                                                                                                                                                                                                                                                                                                      | 10%                                                                                                                                                                                                                                                                                                                                                                                                                                                                                                                                                                                                                                                                                                                                                                                                                                                                                                                                                                                                                                                                                                                                                                               | -                                                                                                                                                                                                                                                                                                                                                                                                                                                                                                                                                                                                                                                                                                                                                                                                                                                                                                                                                                                                                                                                                                                                                                                                                                     |
|                    | Actual % vs Goal % Actual % vs Goal % Actual % vs Goal % | Actual % vs Goal %       Actual         Actual % vs Goal %       Actual | Actual % vs Goal %       Actual       Actual %         Mathematical %       Actual %       Actual %         Actual % vs Goal %       Actual       Actual %         Mathematical %       Actual %       Actual %         Actual % vs Goal %       Actual %       Actual %         Actual % vs Goal %       Actual %       Actual %         Actual % vs Goal %       Actual %       Actual % | Actual % vs Goal %       Actual %       Goal %         Actual % vs Goal %       Actual %       Goal %         Actual % vs Goal %       Actual %       Goal %         Actual % vs Goal %       Actual %       Goal %         Actual % vs Goal %       Actual %       Goal %         Actual % vs Goal %       Actual %       Goal %         Actual % vs Goal %       Actual %       Goal %         Mathematical %       Actual %       Goal %         Actual % vs Goal %       Actual %       Actual %         Mathematical %       Actual %       Goal %         Mathematical %       Actual %       Actual %       Goal % | Actual % vs Goal %       Actual       Actual %       Goal %       State Avg         Actual % vs Goal %       Actual       Actual %       Goal %       State Avg         Actual % vs Goal %       Actual       Actual %       Goal %       State Avg         Actual % vs Goal %       Actual       Actual %       Goal %       State Avg         Actual % vs Goal %       Actual       Actual %       Goal %       State Avg         Actual % vs Goal %       Actual       Actual %       Goal %       State Avg         Mathematical %       Actual %       Goal %       State Avg         Actual %       Actual %       Goal %       State Avg         Actual %       Actual %       Goal % | Actual % vs Goal %       Actual       Actual %       Goal %       State Avg       Actual vs Goal         Actual % vs Goal %       Actual       Actual %       Goal %       State Avg       Actual vs Goal         Actual % vs Goal %       Actual       Actual %       Goal %       State Avg       Actual vs Goal         Actual % vs Goal %       Actual       Actual %       Goal %       State Avg       Actual vs Goal         Actual % vs Goal %       Actual       Actual %       Goal %       State Avg       Actual vs Goal         Actual % vs Goal %       Actual       Actual %       Goal %       State Avg       Actual vs Goal         Mathematical %       Goal %       State Avg       Actual vs Goal       Actual vs Goal         Mathematical %       Goal %       State Avg       Actual vs Goal         Mathematical %       Goal %       State Avg       Actual vs Goal         Mathematical %       Goal %       State Avg       Actual vs Goal         Mathematical %       Goal %       State Avg       Actual vs Goal         Mathematical %       Goal %       State Avg       Actual vs Goal         Mathematical %       Goal %       State Avg       Actual vs Goal         Mathematical %       Goal % |