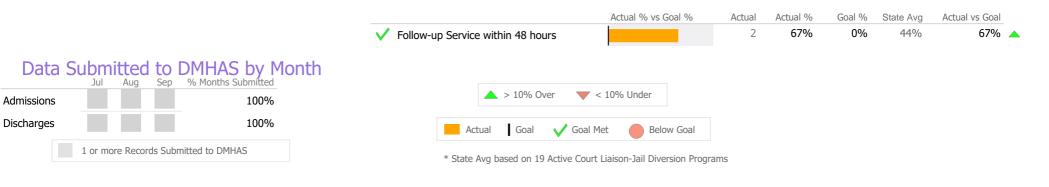

|                                      | Jail Diversion                      |                                  |        |          |        |           |                |
|--------------------------------------|-------------------------------------|----------------------------------|--------|----------|--------|-----------|----------------|
|                                      |                                     | Actual % vs Goal %               | Actual | Actual % | Goal % | State Avg | Actual vs Goal |
|                                      | ✓ Follow-up Service within 48 hours |                                  | 4      | 40%      | 0%     | 44%       | 40% 🔺          |
| Data Submitted to DMHAS by Month     |                                     |                                  |        |          |        |           |                |
| ssions 100%                          | ▲ > 10% Over                        | < 10% Under                      |        |          |        |           |                |
| narges 100%                          | Actual Goal 🗸 Goa                   | al Met 🛛 🛑 Below Goal            |        |          |        |           |                |
| 1 or more Records Submitted to DMHAS | * State Avg based on 19 Active Co   | urt Liaison-Jail Diversion Progr | ams    |          |        |           |                |

#### Data Submitted to DMHAS by Month

|            | Jui     | Aug      | Sep      | % Months Submitted |
|------------|---------|----------|----------|--------------------|
| Admissions |         |          |          | 0%                 |
| Discharges |         |          |          | 0%                 |
|            | 1 or mo | ore Reco | rds Subr | nitted to DMHAS    |