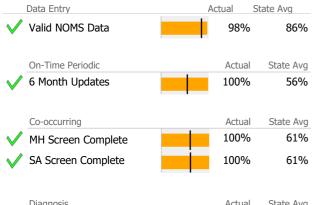

#### Data Submission Quality

| Data Entry             | Actual | State Avg |
|------------------------|--------|-----------|
| Valid NOMS Data        | 100%   | 64%       |
|                        |        |           |
| On-Time Periodic       | Actual | State Avg |
| 🗸 6 Month Updates      | 100%   | 84%       |
| ·                      |        |           |
| Co-occurring           | Actual | State Avg |
| V MH Screen Complete   | 83%    | 22%       |
| V SA Screen Complete   | 100%   | 26%       |
|                        |        |           |
| Diagnosis              | Actual | State Avg |
| Valid Axis I Diagnosis | 100%   | 98%       |