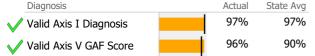

#### Data Submission Quality

| Data Entry             | Actual | State Avg |
|------------------------|--------|-----------|
| Valid NOMS Data        | 100%   | 64%       |
|                        |        |           |
| On-Time Periodic       | Actual | State Avg |
| 🗸 6 Month Updates      | 100%   | 84%       |
| ·                      |        |           |
| Co-occurring           | Actual | State Avg |
| V MH Screen Complete   | 83%    | 22%       |
| V SA Screen Complete   | 100%   | 26%       |
|                        |        |           |
| Diagnosis              | Actual | State Avg |
| Valid Axis I Diagnosis | 100%   | 98%       |