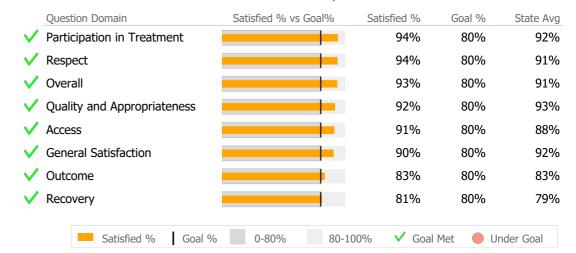

-------------|----------------------|-------|-------|
| Mental Health      | 1                    |       |       |
|                    | Outpatient           | 1,051 | 46.3% |
|                    | Crisis Services      | 418   | 18.4% |
|                    | Other                | 318   | 14.0% |
|                    | Community Support    | 165   | 7.3%  |
|                    | Inpatient Services   | 72    | 3.2%  |
|                    | Intake               | 67    | 3.0%  |
|                    | ACT                  | 58    | 2.6%  |
| <b>Forensic MH</b> |                      |       |       |
| Forens             | sics Community-based | 122   | 5.4%  |
|                    |                      |       |       |

#### Consumer Satisfaction Survey (Based on 350 FY19 Surveys)



#### **Client Demographics**

| Age               | #        | %      | State Avg | Gender                          | #       | %        | State Avg    |
|-------------------|----------|--------|-----------|---------------------------------|---------|----------|--------------|
| 18-25             | 192      | 9%     | 9%        | Male 🗾                          | 1,211   | 58%      | 59%          |
| 26-34             | 297      | 14%    | 22%       | Female                          | 876     | 42%      | 41%          |
| 35-44             | 382      | 18%    | 21%       | Transgender                     | 1       | 0%       | 0%           |
| 45-54             | 435      | 21%    | 20%       |                                 |         |          |              |
| 55-64             | 50