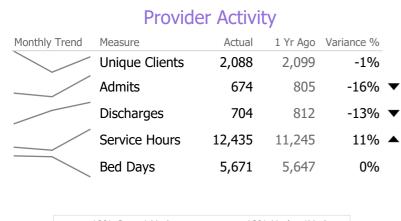

Admissions Discharges

| Measure        | Actual | 1 Yr Ago | Variance % |
|----------------|--------|----------|------------|
| Unique Clients | 81     | 82       | -1%        |
| Admits         | 63     | 71       | -11% 🔻     |
| Discharges     | 69     | 59       | 17% 🔺      |