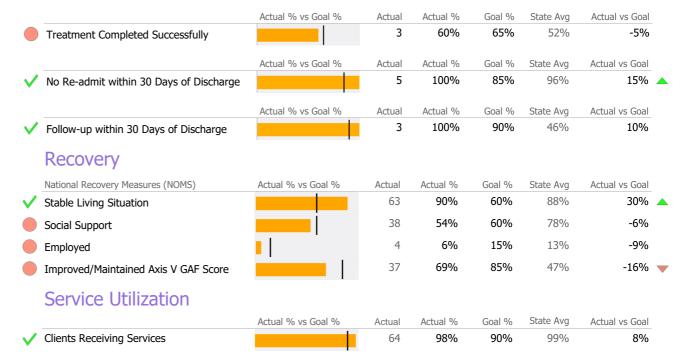

# Discharge Outcomes

|              |                                      | Actual % vs Goal % | Actual | Actual % | Goal % | State Avg | Actual vs Goal |  |
|--------------|--------------------------------------|--------------------|--------|----------|--------|-----------|----------------|--|
| $\checkmark$ | Treatment Completed Successfully     |                    | 3      | 60%      | 50%    | 46%       | 10%            |  |
|              | _                                    |                    |        |          |        |           |                |  |
|              | Recovery                             |                    |        |          |        |           |                |  |
|              | National Recovery Measures (NOMS)    | Actual % vs Goal % | Actual | Actual % | Goal % | State Avg | Actual vs Goal |  |
| $\checkmark$ | Social Support                       |                    | 106    | 83%      | 60%    | 62%       | 23%            |  |
| $\checkmark$ | Stable Living Situation              |                    | 124    | 97%      | 95%    | 79%       | 2%             |  |
|              | Employed                             |                    | 29     | 23%      | 30%    | 22%       | -7%            |  |
|              | Improved/Maintained Axis V GAF Score | <u> </u>           | 39     | 37%      | 75%    | 42%       | -38%           |  |
|              | Service Utilization                  |                    |        |          |        |           |                |  |
|              |                                      | Actual % vs Goal % | Actual | Actual % | Goal % | State Avg | Actual vs Goal |  |
| $\checkmark$ | Clients Receiving Services           |                    | 118    | 96%      | 90%    | 74%       | 6%             |  |
|              | Service Engagement                   |                    |        |          |        |           |                |  |
|              | Outpatient                           | Actual % vs Goal % | Actual | Actual % | Goal % | State Avg | Actual vs Goal |  |
| $\checkmark$ | 2 or more Services within 30 days    |                    | 5      | 100%     | 75%    | 78%       | 25%            |  |