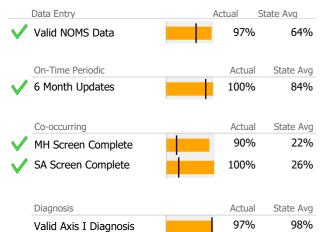

# Data Submission Quality

Valid Axis I Diagnosis

Valid Axis V GAF Score

| Data Entry         | Actual        | State Avg    |
|--------------------|---------------|--------------|
| Valid NOMS Data    | 76%           | 64%          |
| On-Time Periodic   | Actua         | al State Avg |
| 6 Month Updates    | 27%           | <u> </u>     |
|                    | A             | Charles Aver |
| Co-occurring       | Actua<br>100% |              |
| MH Screen Complete | 1007          | 0 2270       |
| SA Screen Complete | 100%          | 6 26%        |
|                    |               |              |
| Diagnosis          | Actua         | al State Avg |