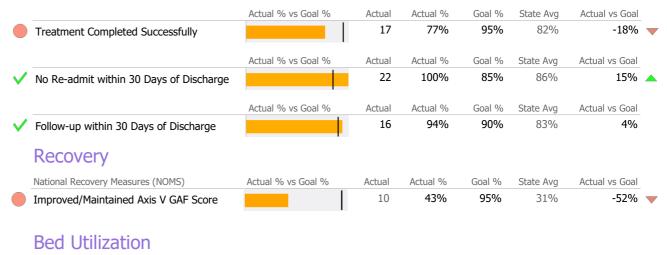

### **Discharge Outcomes**

|                                      | Actual % vs Goal %                    | Actual | Actual % | Goal % | State Avg | Actual vs Goal |   |
|--------------------------------------|---------------------------------------|--------|----------|--------|-----------|----------------|---|
| Treatment Completed Successfully     |                                       | N/A    | N/A      | 50%    | 46%       | N/A            |   |
| Recovery                             |                                       |        |          |        |           |                |   |
| National Recovery Measures (NOMS)    | Actual % vs Goal %                    | Actual | Actual % | Goal % | State Avg | Actual vs Goal |   |
| Employed                             |                                       | N/A    | N/A      | 30%    | 22%       | -30%           |   |
| Improved/Maintained Axis V GAF Score |                                       | N/A    | N/A      | 75%    | 42%       | -75%           |   |
| Social Support                       |                                       | N/A    | N/A      | 60%    | 62%       | -60%           |   |
| Stable Living Situation              | · · · · · · · · · · · · · · · · · · · | N/A    | N/A      | 95%    | 79%       | -95%           |   |
| Service Utilization                  |                                       |        |          |        |           |                |   |
|                                      | Actual % vs Goal %                    | Actual | Actual % | Goal % | State Avg | Actual vs Goal |   |
| Clients Receiving Services           |                                       | N/A    | N/A      | 90%    | 74%       | N/A            | • |

#### Discharge Outcomes

|              |                                      | Actual % vs Goal % | Actual | Actual % | Goal % | State Avg | Actual vs Goal |   |
|--------------|--------------------------------------|--------------------|--------|----------|--------|-----------|----------------|---|
|              | Treatment Completed Successfully     |                    | 1      | 25%      | 50%    | 46%       | -25%           |   |
|              | Recovery                             |                    |        |          |        |           |                |   |
|              | National Recovery Measures (NOMS)    | Actual % vs Goal % | Actual | Actual % | Goal % | State Avg | Actual vs Goal |   |
| $\checkmark$ | Social Support                       |                    | 92     | 79%      | 60%    | 62%       | 19%            |   |
| $\checkmark$ | Stable Living Situation              |                    | 110    | 95%      | 95%    | 79%       | 0%             |   |
|              | Employed                             | <b>—</b>           | 23     | 20%      | 30%    | 22%       | -10%           |   |
|              | Improved/Maintained Axis V GAF Score |                    | 35     | 31%      | 75%    | 42%       | -44%           | ▼ |
|              | Service Utilization                  |                    |        |          |        |           |                |   |
|              |                                      | Actual % vs Goal % | Actual | Actual % | Goal % | State Avg | Actual vs Goal |   |
| $\checkmark$ | Clients Receiving Services           |                    | 111    | 99%      | 90%    | 74%       | 9%             |   |
|              | Service Engagement                   |                    |        |          |        |           |                |   |
|              | Outpatient                           | Actual % vs Goal % | Actual | Actual % | Goal % | State Avg | Actual vs Goal |   |
|              | 2 or more Services within 30 days    |                    | 0      | 0%       | 75%    | 78%       | -75%           | • |