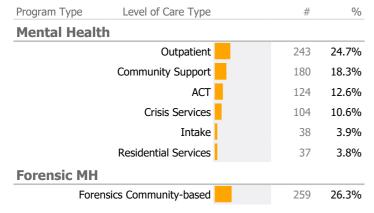

#### Southeastern Mental Health Authority Norwich, CT

#### Connecticut Dept of Mental Health and Addiction Services Provider Quality Dashboard

(Based on 278 FY19 Surveys)

Reporting Period: July 2019 - September 2019 (Data as of Dec 27, 2019)

**Provider Activity** Monthly Trend Actual 1 Yr Ago Variance % Measure **Unique Clients** 869 831 5% 6% Admits 331 312 Discharges 304 291 -4% Service Hours 6,485 6,254 4% 7% Bed Days 1,281 1,193

▲ > 10% Over 1 Yr Ago

 $\checkmark$  > 10% Under 1Yr Ago

#### Clients by Level of Care



#### **Ouestion Domain** Satisfied % vs Goal% Satisfied % Goal % State Avg V Overall 92% 80% 91% ✓ Quality and Appropriateness 91% 80% 93% Participation in Treatment 89% 80% 92% $\checkmark$ Respect 80% 91% $\checkmark$ 89% ✓ Access 80% 88% 88% General Satisfaction 80% 92% 87% Outcome 78% 80% 83% Recovery 71% 80% 79% 0-80% 80-100% ✓ Goal Met Satisfied % Goal % Under Goal

**Consumer Satisfaction Survey** 

#### **Client Demographics**

| Age               | #        | %      | State Avg | Gender                          | #                | %        | State Avg |
|-------------------|----------|--------|-----------|---------------------------------|------------------|----------|-----------|
| 18-25 📙           | 126      | 15%    | 9%        | Male                            | 546