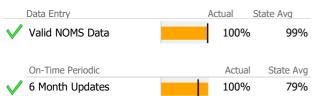

## Data Submission Quality

| Data Entry        | Actual State Avg |
|-------------------|------------------|
| Valid NOMS Data   | N/A 93%          |
| On-Time Periodic  | Actual State Avg |
| ✓ 6 Month Updates | 100% 88%         |