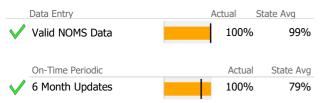

# Data Submission Quality

| Data Entry        | Actual State Avg |
|-------------------|------------------|
| Valid NOMS Data   | N/A 99%          |
|                   |                  |
| On-Time Periodic  | Actual State Avg |
| V 6 Month Updates | 100% 79%         |