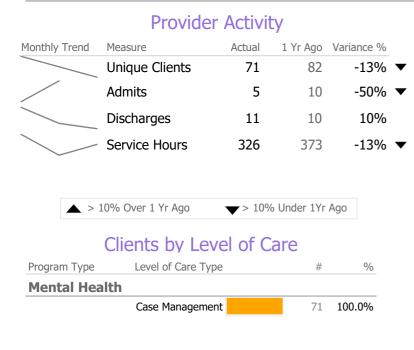

# **Program Activity**

| Measure        | Actual | 1 Yr Ago | Variance % |
|----------------|--------|----------|------------|
| Unique Clients | 9      | 11       | -18% 🔻     |
| Admits         | -      | -        |            |
| Discharges     | -      | -        |            |
| Service Hours  | 75     | 90       | -17% 🔻     |

## Recovery

|              | ,                                 |                    |        |          |        |           |                |  |
|--------------|-----------------------------------|--------------------|--------|----------|--------|-----------|----------------|--|
|              | National Recovery Measures (NOMS) | Actual % vs Goal % | Actual | Actual % | Goal % | State Avg | Actual vs Goal |  |
| $\checkmark$ | Stable Living Situation           |                    | 9      | 100%     | 85%    | 88%       | 15%            |  |
|              | Service Utilization               |                    |        |          |        |           |                |  |
|              |                                   | Actual % vs Goal % | Actual | Actual % | Goal % | State Avg | Actual vs Goal |  |
| $\checkmark$ | Clients Receiving Services        |                    | 9      | 100%     | 90%    | 92%       | 10%            |  |