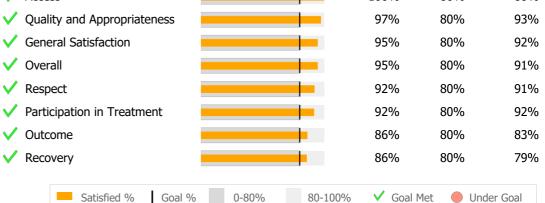

# Consumer Satisfaction Survey (Based on 37 FY19 Surveys) Question Domain Satisfied % vs Goal% Satisfied % Goal % State Avg Access 100% 80% 88%