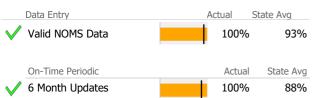

## Data Submission Quality

| Data Entry        | Actual State Avg |
|-------------------|------------------|
| Valid NOMS Data   | N/A 93%          |
| On-Time Periodic  | Actual State Avg |
| ✓ 6 Month Updates | 100% 88%         |