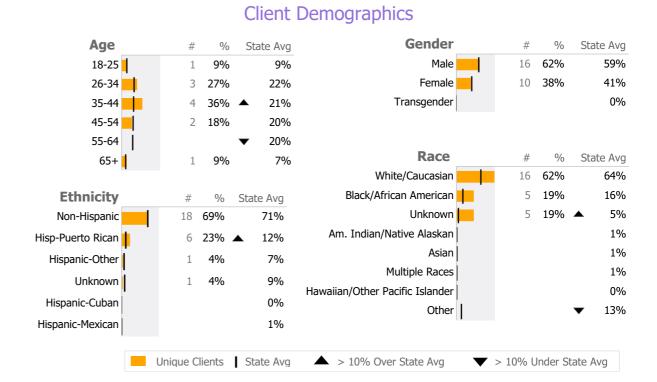

## **Ledge Light Health District**

New London, CT

Connecticut Dept of Mental Health and Addiction Services Provider Quality Dashboard

Reporting Period: July 2019 - September 2019 (Data as of Dec 27, 2019)

#### **Provider Activity** 1 Yr Ago Variance % Monthly Trend Measure Actual **Unique Clients** 26 12 Admits Discharges Service Hours ▲ > 10% Over 1 Yr Ago > 10% Under 1Yr Ago Clients by Level of Care Program Type Level of Care Type % Addiction Case Management 26 100.0%



Survey Data Not Available

### **SOR - HCWH-Ledge Light**

Ledge Light Health District

Addiction - Case Management - Outreach & Engagement

Connecticut Dept of Mental Health and Addiction Services Program Quality Dashboard

Reporting Period: July 2019 - September 2019 (Data as of Dec 27, 2019)

# **Program Activity**

| Measure        | Actual | 1 Yr Ago | Variance % |
|----------------|--------|----------|------------|
| Unique Clients | 26     |          |            |
| Admits         | 12     | -        |            |
| Discharges     | -      | -        |            |
| Service Hours  | -      | -        |            |

# Service Engagement



# Data Submitted to DMHAS by Month

|            |                                      | Jul | Aug | Sep | % Months Submitted |  |
|-------