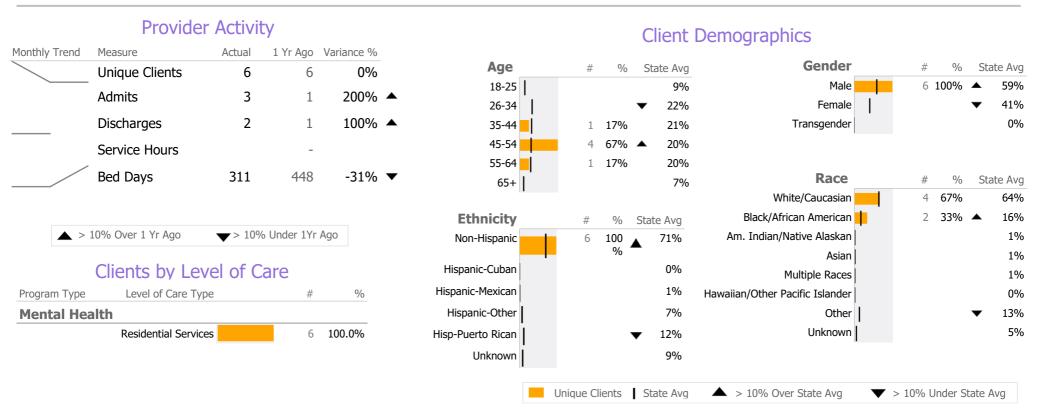

## **Program Activity**

| Measure        | Actual | 1 Yr Ago | Variance % |   |
|----------------|--------|----------|------------|---|
| Unique Clients | 6      | 6        | 0%         |   |
| Admits         | 3      | 1        | 200%       | • |
| Discharges     | 2      | 1        | 100%       | • |
| Bed Days       | 311    | 448      | -31%       | • |

#### **Homes for the Brave 134-250**

Homes for the Brave (ABRI)

Mental Health - Residential Services - Supervised Apartments

#### **Discharge Outcomes**

<sup>\*</sup> State Avg based on 80 Active Supervised Apartments Programs