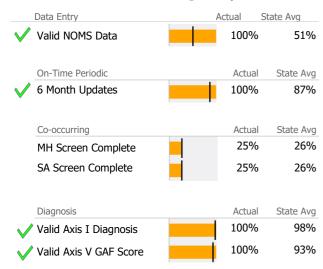

Quality Dashboard

Reporting Period: July 2019 - September 2019 (Data as of Dec 27, 2019)



Survey Data Not Available

#### **Homes for the Brave 134-250**

Homes for the Brave (ABRI)

Mental Health - Residential Services - Supervised Apartments

# Connecticut Dept of Mental Health and Addiction Services Program Quality Dashboard

Reporting Period: July 2019 - September 2019 (Data as of Dec 27, 2019)

## **Program Activity**

| Measure        | Actual | 1 Yr Ago | Variance % |   |
|----------------|--------|----------|------------|---|
| Unique Clients | 6      | 6        | 0%         |   |
| Admits         | 3      | 1        | 200%       | • |
| Discharges     | 2      | 1        | 100%       | • |
| Bed Days       | 311    | 448      | -31%       | • |

# **Data Submission Quality**



## Data Submitted to DMHAS by Month



#### **Discharge Outcomes**





<sup>\*</sup> State Avg based on 80 Active Supervised Apartments Programs