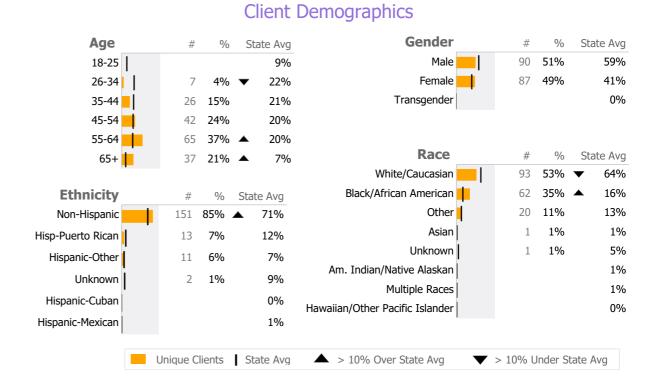

### **Family Centers Inc**

Stamford, CT

Connecticut Dept of Mental Health and Addiction Services
Provider Quality Dashboard

Reporting Period: July 2019 - September 2019 (Data as of Dec 27, 2019)

#### **Provider Activity** Monthly Trend 1 Yr Ago Variance % Measure Actual **Unique Clients** 177 177 0% Admits Discharges Service Hours ▲ > 10% Over 1 Yr Ago > 10% Under 1Yr Ago Clients by Level of Care Program Type Level of Care Type % **Mental Health Housing Services** 177 100.0%



Survey Data Not Available

### Palmers HillRd.ResSup 106-266

Family Centers Inc

Mental Health - Housing Services - Housing Coordination

Connecticut Dept of Mental Health and Addiction Services Program Quality Dashboard

Reporting Period: July 2019 - September 2019 (Data as of Dec 27, 2019)

## **Program Activity**

| Measure        | Actual | 1 Yr Ago | Variance % |
|----------------|--------|----------|------------|
| Unique Clients | 177    | 177      | 0%         |
| Admits         | -      | -        |            |
| Discharges     | -      | _        |            |

# Data Submitted to DMHAS by Month Jul Aug Sep Month Months Submitted

Admissions 0%

Discharges 0%

1 or more Records Submitted to DMHAS



<sup>\*</sup> State Avg based on 4 Active Housing Coordination Programs