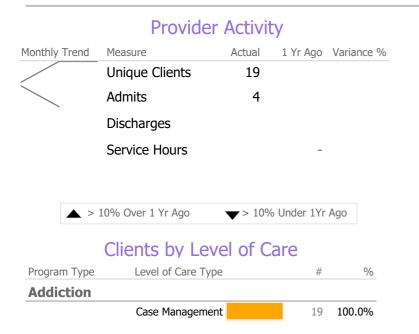

## **Program Activity**

| Measure        | Actual | 1 Yr Ago | Variance % |  |  |
|----------------|--------|----------|------------|--|--|
| Unique Clients | 19     |          |            |  |  |
| Admits         | 4      | -        |            |  |  |
| Discharges     | -      | -        |            |  |  |
| Service Hours  | -      | -        |            |  |  |