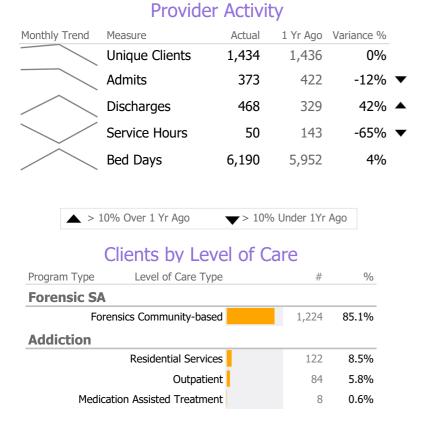

### **Program Activity**

| Measure        | Actual | 1 Yr Ago | Variance % |
|----------------|--------|----------|------------|
| Unique Clients | 14     | 11       | 27% 🔺      |
| Admits         | 3      | -        |            |
| Discharges     | -      | -        |            |
| Service Hours  | 50     | 41       | 21% 🔺      |

### **Program Activity**

| Measure        | Actual | 1 Yr Ago | Variance % |
|----------------|--------|----------|------------|
| Unique Clients | 40     | 55       | -27%       |
| Admits         | 21     | 39       | -46%       |
| Discharges     | 20     | 38       | -47%       |
| Bed Days       | 1,709  | 1,646    | 4%         |

### **Program Activity**

| Measure        | Actual | 1 Yr Ago | Variance % |
|----------------|--------|----------|------------|
| Unique Clients | 1,224  | 1,175    | 4%         |
| Admits         | 302    | 267      | 13% 🔺      |
| Discharges     | 406    | 195      | 108% 🔺     |