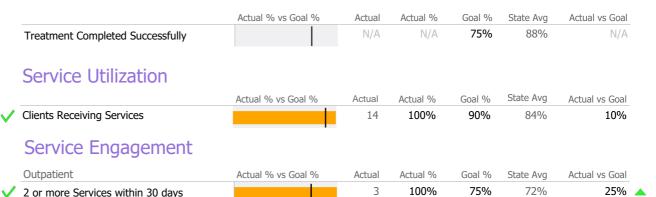

### Discharge Outcomes

|                                  | Actual % vs Goal % | Actual | Actual % | Goal % | State Avg | Actual vs Goal |
|----------------------------------|--------------------|--------|----------|--------|-----------|----------------|
| Treatment Completed Successfully |                    | N/A    | N/A      | 75%    | 88%       | N/A            |
| Service Utilization              |                    |        |          |        |           |                |
|                                  | Actual % vs Goal % | Actual | Actual % | Goal % | State Avg | Actual vs Goal |
| Clients Receiving Services       |                    | 0      | 0%       | 90%    | 84%       | N/A            |
|                                  |                    |        |          |        |           |                |

| Outpatient                        | Actual % vs Goal % | Actual | Actual % | Goal % | State Avg | Actual vs Goal |
|-----------------------------------|--------------------|--------|----------|--------|-----------|----------------|
| 2 or more Services within 30 days |                    | 0      | 0%       | 75%    | 72%       | -75% 🔻         |

### **Discharge Outcomes**

|                                         | Actual % vs Goal % | Actual | Actual % | Goal % | State Avg | Actual vs Goal |
|-----------------------------------------|--------------------|--------|----------|--------|-----------|----------------|
| Treatment Completed Successfully        |                    | 15     | 75%      | 50%    | 81%       | 25%            |
|                                         | Actual % vs Goal % | Actual | Actual % | Goal % | State Avg | Actual vs Goal |
| No Re-admit within 30 Days of Discharge |                    | 20     | 100%     | 85%    | 87%       | 15%            |
|                                         | Actual % vs Goal % | Actual | Actual % | Goal % | State Avg | Actual vs Goal |
| Follow-up within 30 Days of Discharge   |                    | 13     | 87%      | 90%    | 78%       | -3%            |
| Recovery                                |                    |        |          |        |           |                |
| National Recovery Measures (NOMS)       | Actual % vs Goal % | Actual | Actual % | Goal % | State Avg | Actual vs Goal |
| Abstinence/Reduced Drug Use             |                    | 22     | 55%      | 70%    | 73%       | -15%           |
| Improved/Maintained Axis V GAF Score    | 1                  | 0      | 0%       | 75%    | 86%       | -75%           |

## Discharge Outcomes

| waster ant Completed Cuses of ully  |                                                                                                                                                                                                                                                                             |                                                                                                                                                                                                                                                                                                                                                                                      |                                                                                                                                                                                                                                                                                                                                                      |                                                                                                                                                                                                                                                                                                                                                                                                                                                                                                      | State Avg                                                                                                                                                                                                                                                                                                                                                                                                                                                                                                                                                                                                                                                                                                | Actual vs Goal                                                                                                                                                                                                                                                                                                                                                                                                                                                                                                                                                                                                   |                                                                                                                                                                                                                                                                                                                                                                                                                                                                                                                                                                                                                                                                                                      |
|-------------------------------------|-----------------------------------------------------------------------------------------------------------------------------------------------------------------------------------------------------------------------------------------------------------------------------|--------------------------------------------------------------------------------------------------------------------------------------------------------------------------------------------------------------------------------------------------------------------------------------------------------------------------------------------------------------------------------------|------------------------------------------------------------------------------------------------------------------------------------------------------------------------------------------------------------------------------------------------------------------------------------------------------------------------------------------------------|------------------------------------------------------------------------------------------------------------------------------------------------------------------------------------------------------------------------------------------------------------------------------------------------------------------------------------------------------------------------------------------------------------------------------------------------------------------------------------------------------|----------------------------------------------------------------------------------------------------------------------------------------------------------------------------------------------------------------------------------------------------------------------------------------------------------------------------------------------------------------------------------------------------------------------------------------------------------------------------------------------------------------------------------------------------------------------------------------------------------------------------------------------------------------------------------------------------------|------------------------------------------------------------------------------------------------------------------------------------------------------------------------------------------------------------------------------------------------------------------------------------------------------------------------------------------------------------------------------------------------------------------------------------------------------------------------------------------------------------------------------------------------------------------------------------------------------------------|------------------------------------------------------------------------------------------------------------------------------------------------------------------------------------------------------------------------------------------------------------------------------------------------------------------------------------------------------------------------------------------------------------------------------------------------------------------------------------------------------------------------------------------------------------------------------------------------------------------------------------------------------------------------------------------------------|
| reatment Completed Successfully     |                                                                                                                                                                                                                                                                             | 5                                                                                                                                                                                                                                                                                                                                                                                    | 71%                                                                                                                                                                                                                                                                                                                                                  | 50%                                                                                                                                                                                                                                                                                                                                                                                                                                                                                                  | 54%                                                                                                                                                                                                                                                                                                                                                                                                                                                                                                                                                                                                                                                                                                      | 21%                                                                                                                                                                                                                                                                                                                                                                                                                                                                                                                                                                                                              |                                                                                                                                                                                                                                                                                                                                                                                                                                                                                                                                                                                                                                                                                                      |
| Recovery                            |                                                                                                                                                                                                                                                                             |                                                                                                                                                                                                                                                                                                                                                                                      |                                                                                                                                                                                                                                                                                                                                                      |                                                                                                                                                                                                                                                                                                                                                                                                                                                                                                      |                                                                                                                                                                                                                                                                                                                                                                                                                                                                                                                                                                                                                                                                                                          |                                                                                                                                                                                                                                                                                                                                                                                                                                                                                                                                                                                                                  |                                                                                                                                                                                                                                                                                                                                                                                                                                                                                                                                                                                                                                                                                                      |
| ational Recovery Measures (NOMS)    | Actual % vs Goal %                                                                                                                                                                                                                                                          | Actual                                                                                                                                                                                                                                                                                                                                                                               | Actual %                                                                                                                                                                                                                                                                                                                                             | Goal %                                                                                                                                                                                                                                                                                                                                                                                                                                                                                               | State Avg                                                                                                                                                                                                                                                                                                                                                                                                                                                                                                                                                                                                                                                                                                | Actual vs Goal                                                                                                                                                                                                                                                                                                                                                                                                                                                                                                                                                                                                   |                                                                                                                                                                                                                                                                                                                                                                                                                                                                                                                                                                                                                                                                                                      |
| ot Arrested                         |                                                                                                                                                                                                                                                                             | 52                                                                                                                                                                                                                                                                                                                                                                                   | 90%                                                                                                                                                                                                                                                                                                                                                  | 75%                                                                                                                                                                                                                                                                                                                                                                                                                                                                                                  | 79%                                                                                                                                                                                                                                                                                                                                                                                                                                                                                                                                                                                                                                                                                                      | 15%                                                                                                                                                                                                                                                                                                                                                                                                                                                                                                                                                                                                              |                                                                                                                                                                                                                                                                                                                                                                                                                                                                                                                                                                                                                                                                                                      |
| mployed                             |                                                                                                                                                                                                                                                                             | 31                                                                                                                                                                                                                                                                                                                                                                                   | 53%                                                                                                                                                                                                                                                                                                                                                  | 50%                                                                                                                                                                                                                                                                                                                                                                                                                                                                                                  | 40%                                                                                                                                                                                                                                                                                                                                                                                                                                                                                                                                                                                                                                                                                                      | 3%                                                                                                                                                                                                                                                                                                                                                                                                                                                                                                                                                                                                               |                                                                                                                                                                                                                                                                                                                                                                                                                                                                                                                                                                                                                                                                                                      |
| table Living Situation              | · · ·                                                                                                                                                                                                                                                                       | 52                                                                                                                                                                                                                                                                                                                                                                                   | 90%                                                                                                                                                                                                                                                                                                                                                  | 95%                                                                                                                                                                                                                                                                                                                                                                                                                                                                                                  | 78%                                                                                                                                                                                                                                                                                                                                                                                                                                                                                                                                                                                                                                                                                                      | -5%                                                                                                                                                                                                                                                                                                                                                                                                                                                                                                                                                                                                              |                                                                                                                                                                                                                                                                                                                                                                                                                                                                                                                                                                                                                                                                                                      |
| bstinence/Reduced Drug Use          |                                                                                                                                                                                                                                                                             | 26                                                                                                                                                                                                                                                                                                                                                                                   | 45%                                                                                                                                                                                                                                                                                                                                                  | 55%                                                                                                                                                                                                                                                                                                                                                                                                                                                                                                  | 48%                                                                                                                                                                                                                                                                                                                                                                                                                                                                                                                                                                                                                                                                                                      | -10%                                                                                                                                                                                                                                                                                                                                                                                                                                                                                                                                                                                                             |                                                                                                                                                                                                                                                                                                                                                                                                                                                                                                                                                                                                                                                                                                      |
| elf Help                            | I                                                                                                                                                                                                                                                                           | 0                                                                                                                                                                                                                                                                                                                                                                                    | 0%                                                                                                                                                                                                                                                                                                                                                   | 60%                                                                                                                                                                                                                                                                                                                                                                                                                                                                                                  | 28%                                                                                                                                                                                                                                                                                                                                                                                                                                                                                                                                                                                                                                                                                                      | -60%                                                                                                                                                                                                                                                                                                                                                                                                                                                                                                                                                                                                             |                                                                                                                                                                                                                                                                                                                                                                                                                                                                                                                                                                                                                                                                                                      |
| nproved/Maintained Axis V GAF Score |                                                                                                                                                                                                                                                                             | 0                                                                                                                                                                                                                                                                                                                                                                                    | 0%                                                                                                                                                                                                                                                                                                                                                   | 75%                                                                                                                                                                                                                                                                                                                                                                                                                                                                                                  | 47%                                                                                                                                                                                                                                                                                                                                                                                                                                                                                                                                                                                                                                                                                                      | -75%                                                                                                                                                                                                                                                                                                                                                                                                                                                                                                                                                                                                             |                                                                                                                                                                                                                                                                                                                                                                                                                                                                                                                                                                                                                                                                                                      |
| Service Utilization                 |                                                                                                                                                                                                                                                                             |                                                                                                                                                                                                                                                                                                                                                                                      |                                                                                                                                                                                                                                                                                                                                                      |                                                                                                                                                                                                                                                                                                                                                                                                                                                                                                      |                                                                                                                                                                                                                                                                                                                                                                                                                                                                                                                                                                                                                                                                                                          |                                                                                                                                                                                                                                                                                                                                                                                                                                                                                                                                                                                                                  |                                                                                                                                                                                                                                                                                                                                                                                                                                                                                                                                                                                                                                                                                                      |
|                                     | Actual % vs Goal %                                                                                                                                                                                                                                                          | Actual                                                                                                                                                                                                                                                                                                                                                                               | Actual %                                                                                                                                                                                                                                                                                                                                             | Goal %                                                                                                                                                                                                                                                                                                                                                                                                                                                                                               | State Avg                                                                                                                                                                                                                                                                                                                                                                                                                                                                                                                                                                                                                                                                                                | Actual vs Goal                                                                                                                                                                                                                                                                                                                                                                                                                                                                                                                                                                                                   |                                                                                                                                                                                                                                                                                                                                                                                                                                                                                                                                                                                                                                                                                                      |
| lients Receiving Services           |                                                                                                                                                                                                                                                                             | 0                                                                                                                                                                                                                                                                                                                                                                                    | 0%                                                                                                                                                                                                                                                                                                                                                   | 90%                                                                                                                                                                                                                                                                                                                                                                                                                                                                                                  | 59%                                                                                                                                                                                                                                                                                                                                                                                                                                                                                                                                                                                                                                                                                                      | N/A                                                                                                                                                                                                                                                                                                                                                                                                                                                                                                                                                                                                              |                                                                                                                                                                                                                                                                                                                                                                                                                                                                                                                                                                                                                                                                                                      |
| Service Engagement                  |                                                                                                                                                                                                                                                                             |                                                                                                                                                                                                                                                                                                                                                                                      |                                                                                                                                                                                                                                                                                                                                                      |                                                                                                                                                                                                                                                                                                                                                                                                                                                                                                      |                                                                                                                                                                                                                                                                                                                                                                                                                                                                                                                                                                                                                                                                                                          |                                                                                                                                                                                                                                                                                                                                                                                                                                                                                                                                                                                                                  |                                                                                                                                                                                                                                                                                                                                                                                                                                                                                                                                                                                                                                                                                                      |
| Jutpatient                          | Actual % vs Goal %                                                                                                                                                                                                                                                          | Actual                                                                                                                                                                                                                                                                                                                                                                               | Actual %                                                                                                                                                                                                                                                                                                                                             | Goal %                                                                                                                                                                                                                                                                                                                                                                                                                                                                                               | State Avg                                                                                                                                                                                                                                                                                                                                                                                                                                                                                                                                                                                                                                                                                                | Actual vs Goal                                                                                                                                                                                                                                                                                                                                                                                                                                                                                                                                                                                                   |                                                                                                                                                                                                                                                                                                                                                                                                                                                                                                                                                                                                                                                                                                      |
| or more Services within 30 days     |                                                                                                                                                                                                                                                                             | 0                                                                                                                                                                                                                                                                                                                                                                                    | 0%                                                                                                                                                                                                                                                                                                                                                   | 75%                                                                                                                                                                                                                                                                                                                                                                                                                                                                                                  | 67%                                                                                                                                                                                                                                                                                                                                                                                                                                                                                                                                                                                                                                                                                                      | -75%                                                                                                                                                                                                                                                                                                                                                                                                                                                                                                                                                                                                             |                                                                                                                                                                                                                                                                                                                                                                                                                                                                                                                                                                                                                                                                                                      |
|                                     |                                                                                                                                                                                                                                                                             |                                                                                                                                                                                                                                                                                                                                                                                      |                                                                                                                                                                                                                                                                                                                                                      |                                                                                                                                                                                                                                                                                                                                                                                                                                                                                                      |                                                                                                                                                                                                                                                                                                                                                                                                                                                                                                                                                                                                                                                                                                          |                                                                                                                                                                                                                                                                                                                                                                                                                                                                                                                                                                                                                  |                                                                                                                                                                                                                                                                                                                                                                                                                                                                                                                                                                                                                                                                                                      |
|                                     | ational Recovery Measures (NOMS)<br>ot Arrested<br>mployed<br>table Living Situation<br>bstinence/Reduced Drug Use<br>elf Help<br>mproved/Maintained Axis V GAF Score<br><b>Service Utilization</b><br>lients Receiving Services<br><b>Service Engagement</b><br>mutpatient | ational Recovery Measures (NOMS) Actual % vs Goal %   ot Arrested Imployed   mployed Imployed   table Living Situation Imployed   bstinence/Reduced Drug Use Imployed   elf Help Imployed   nproved/Maintained Axis V GAF Score Imployed   Service Utilization Actual % vs Goal %   Hients Receiving Services Imployed   Service Engagement Imployed   mutpatient Actual % vs Goal % | ational Recovery Measures (NOMS) Actual % vs Goal % Actual   ot Arrested 52   mployed 31   table Living Situation 52   bstinence/Reduced Drug Use 26   elf Help 0   mproved/Maintained Axis V GAF Score 0   Cervice Utilization Actual % vs Goal % Actual   Itents Receiving Services 0   Service Engagement 0   utpatient Actual % vs Goal % Actual | ational Recovery Measures (NOMS) Actual % vs Goal % Actual %   ot Arrested 52 90%   mployed 31 53%   table Living Situation 52 90%   bstinence/Reduced Drug Use 26 45%   elf Help 0 0%   nproved/Maintained Axis V GAF Score 0 0%   Actual % vs Goal % Actual %   Actual % vs Goal % Actual %   Actual % vs Goal % Actual %   Service Utilization   Actual % vs Goal % Actual %   Betweet Services   O 0%   Actual % vs Goal % Actual %   Dervice Engagement   Patient   Actual % vs Goal % Actual % | ational Recovery Measures (NOMS) Actual % vs Goal % Actual % Actual % Goal %   ot Arrested 52 90% 75%   mployed 31 53% 50%   table Living Situation 52 90% 95%   bstinence/Reduced Drug Use 26 45% 55%   elf Help 0 0% 60%   nproved/Maintained Axis V GAF Score 0 0% 75%   Actual % vs Goal % Actual % Goal %   Actual % vs Goal % Actual % Goal %   Official Services   Actual % vs Goal % Actual % Goal %   Official Services   Actual % vs Goal % Actual % Goal %   Official Services   Actual % vs Goal % Actual % Goal %   Official Services   Actual % vs Goal % Actual % Goal %   Official Services   Official Service Soal % Actual % Actual % Goal %   Official Service Soal % Actual % Actual | ational Recovery Measures (NOMS) Actual % vs Goal % Actual % Actual % Goal % State Avg   ot Arrested 52 90% 75% 79%   mployed 31 53% 50% 40%   table Living Situation 52 90% 95% 78%   bstinence/Reduced Drug Use 26 45% 55% 48%   elf Help 0 0% 60% 28%   mproved/Maintained Axis V GAF Score 0 0% 75% 47%   Actual % vs Goal % Actual % Goal % State Avg   bients Receiving Services 0 0% 0% 55% 55%   State Avg   bients Receiving Services 0 0% 90% 55%   State Avg   Utpatient   Actual % vs Goal % Actual % Goal % State Avg   Of 0% 90% 59%   Of 0% 90% 59%   Of 0% 90% 59%   Actual % vs Goal % Actual % | ational Recovery Measures (NOMS) Actual % vs Goal % Actual % Actual % Goal % State Avg Actual vs Goal   ot Arrested 52 90% 75% 79% 15%   mployed 31 53% 50% 40% 3%   table Living Situation 52 90% 95% 78% -5%   bstinence/Reduced Drug Use 26 45% 55% 48% -10%   elf Help 0 0% 60% 28% -60%   mproved/Maintained Axis V GAF Score 0 0% 75% 47% -75%   Service Utilization   Actual % vs Goal % Actual % Goal % State Avg Actual vs Goal   Measures (NOMS)   Actual % vs Goal % Actual % Goal % State Avg Actual vs Goal   Measures (NOMS)   Actual % vs Goal % Actual % Goal % State Avg Actual vs Goal   Measures (Nomes) Actual % vs Goal % Actual % Goal % State Avg Actual vs Goal   Measures ( |