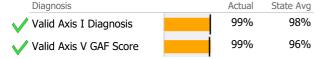

# Data Submission Quality

| Diagnosis              | Actual | State Avy |
|------------------------|--------|-----------|
| Valid Axis I Diagnosis | 100%   | 99%       |
| Valid Axis V GAF Score | 100%   | 96%       |