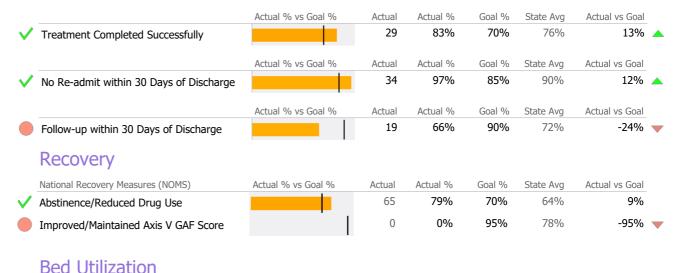

### **Discharge Outcomes**

|                                         | Actual % vs Goal % | Actual | Actual % | Goal % | State Avg | Actual vs Goal |
|-----------------------------------------|--------------------|--------|----------|--------|-----------|----------------|
| Treatment Completed Successfully        |                    | 15     | 75%      | 50%    | 81%       | 25%            |
|                                         | Actual % vs Goal % | Actual | Actual % | Goal % | State Avg | Actual vs Goal |
| No Re-admit within 30 Days of Discharge |                    | 20     | 100%     | 85%    | 87%       | 15%            |
|                                         | Actual % vs Goal % | Actual | Actual % | Goal % | State Avg | Actual vs Goal |
| Follow-up within 30 Days of Discharge   |                    | 13     | 87%      | 90%    | 78%       | -3%            |
| Recovery                                |                    |        |          |        |           |                |
| National Recovery Measures (NOMS)       | Actual % vs Goal % | Actual | Actual % | Goal % | State Avg | Actual vs Goal |
| Abstinence/Reduced Drug Use             |                    | 22     | 55%      | 70%    | 73%       | -15%           |
| Improved/Maintained Axis V GAF Score    | 1                  | 0      | 0%       | 75%    | 86%       | -75%           |