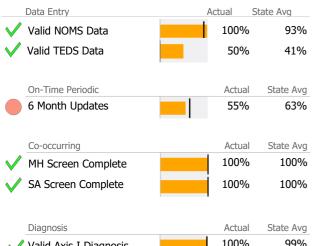

# Data Submission Quality

| Diagnosis              | Actual | State Avy |
|------------------------|--------|-----------|
| Valid Axis I Diagnosis | 100%   | 99%       |
| Valid Axis V GAF Score | 100%   | 96%       |

# Data Submission Quality

| Data Entry         | <br>Actual | State Avg   |
|--------------------|------------|-------------|
| Valid NOMS Data    | N/A        | 93%         |
| Valid TEDS Data    | N/A        | 41%         |
|                    |            |             |
| On-Time Periodic   | Actua      | I State Avg |
| 6 Month Updates    | 0%         | 63%         |
|                    |            |             |
| Co-occurring       | Actua      | I State Avg |
| MH Screen Complete | N/A        | 100%        |
| SA Screen Complete | N/A        | 100%        |
|                    |            |             |

# Data Submission Quality

| Data Entry           | Actual S | tate Avg  |
|----------------------|----------|-----------|
| Valid NOMS Data      | 80%      | 97%       |
| Valid TEDS Data      | 100%     | 98%       |
|                      |          |           |
| On-Time Periodic     | Actual   | State Avg |
| 6 Month Updates      | 0%       | 0%        |
|                      |          |           |
| Co-occurring         | Actual   | State Avg |
| V MH Screen Complete | 100%     | 100%      |
| V SA Screen Complete | 100%     | 100%      |
|                      |          |           |
| Diagnosis            | Actual   | State Avg |

# Data Submission Quality

| Data Entry           | Actual S | tate Avg  |
|----------------------|----------|-----------|
| Valid NOMS Data      | 76%      | 92%       |
| Valid TEDS Data      | 89%      | 90%       |
| On-Time Periodic     | Actual   | State Avg |
| 6 Month Updates      | 0%       | 31%       |
| Co-occurring         | Actual   | State Avg |
| V MH Screen Complete | 100%     | 91%       |
| V SA Screen Complete | 100%     | 97%       |
|                      |          |           |
| Diagnosis            | Actual   | State Ava |