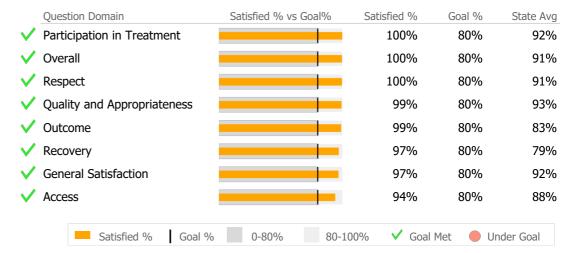

#### **Connecticut Renaissance Inc.**

Shelton, CT

#### Connecticut Dept of Mental Health and Addiction Services Provider Quality Dashboard

Reporting Period: July 2019 - September 2019 (Data as of Dec 27, 2019)



#### Consumer Satisfaction Survey (Based on 284 FY19 Surveys)



#### **Client Demographics**

Age

18-25

26-34

35-44

45-54 | 55-64 | 65+ |

Ethnicity Non-Hispanic Hispanic-Other Hisp-Puerto Rican

Unknown Hispanic-Cuban Hispanic-Mexican

|          | #        | %      | State Avg    | Gender                          |   | #       | %       | State Avg    |
|----------|----------|--------|--------------|---------------------------------|---|---------|---------|--------------|
|          | 335      | 23%    | <b>▲</b> 9%  | Male                            |   | 1,124   | 79%     | <b>▲</b> 59% |
|          | 424      | 30%    | 22%          | Female                          |   | 307     | 21%     | <b>▼</b> 41% |
|          | 273      | 19%    | 21%          | Transgender                     |   |         |         | 0%           |
| Í        | 223