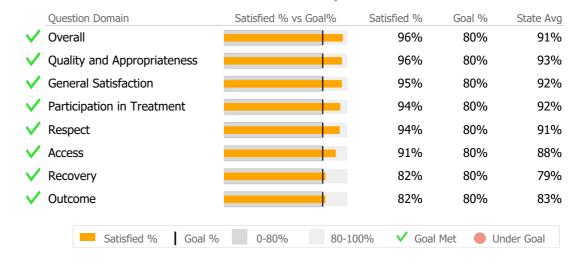

Support        | 158 | 5.9%  |
|                    | Crisis Services          | 157 | 5.9%  |
|                    | ACT                      | 146 | 5.5%  |
|                    | Employment Services      | 109 | 4.1%  |
|                    | Residential Services     | 64  | 2.4%  |
| Forensic MH        |                          |     |       |
|                    | Outpatient               | 268 | 10.0% |
| Fore               | ensics Community-based   | 261 | 9.8%  |
|                    | Case Management          | 6   | 0.2%  |
| Addiction          |                          |     |       |
| Medica             | ation Assisted Treatment | 91  | 3.4%  |
|                    | Outpatient               | 37  | 1.4%  |

#### Consumer Satisfaction Survey (Based on 995 FY19 Surveys)



#### **Client Demographics**

| Age               |   | #        | %      | State Avg    | Gender                          | #       | %        | State Avg   |
|-------------------|---|----------|--------|--------------|---------------------------------|---------|----------|-------------|
| 18-25             |   | 234      | 12%    | 9%           | Male                            | 1,021   | 51%      | 59%         |
| 26-34             |   | 383      | 20%    | 22%          | Female                          | 970     | 49%      | 41%         |
| 35-44             |   | 409      | 21%    | 21%          | Transgender                     |         |          | 0%          |
| 45-54             |   | 395      | 20%    | 20%          |                                 |         |          |