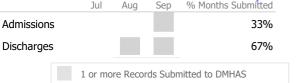

#### Data Submitted to DMHAS by Month

| Data                                 | Jul | Aug | Sep | % Months Submitted |  |  |  |  |
|--------------------------------------|-----|-----|-----|--------------------|--|--|--|--|
| Admissions                           |     |     |     | 100%               |  |  |  |  |
| Discharges                           |     |     |     | 100%               |  |  |  |  |
| Services                             |     |     |     | 100%               |  |  |  |  |
| 1 or more Records Submitted to DMHAS |     |     |     |                    |  |  |  |  |