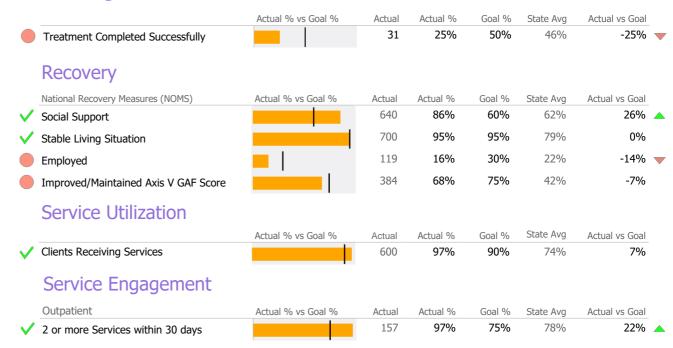

### **Program Activity**

| Measure        | Actual | 1 Yr Ago | Variance % |   |
|----------------|--------|----------|------------|---|
| Unique Clients | 116    | 112      | 4%         |   |
| Admits         | 22     | 30       | -27%       | • |
| Discharges     | 36     | 23       | 57%        | • |
| Service Hours  | 856    | 1,050    | -18%       | • |