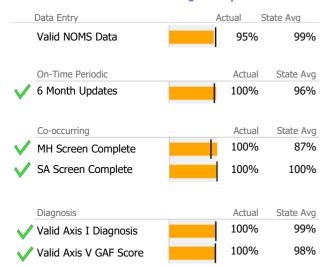

### **Data Submission Quality**

#### Data Submitted to DMHAS by Month

| Data                                 | Jul | Aug | Sep | % Months Submitted |  |  |  |  |
|--------------------------------------|-----|-----|-----|--------------------|--|--|--|--|
| Admissions                           |     |     |     | 100%               |  |  |  |  |
| Discharges                           |     |     |     | 100%               |  |  |  |  |
| Services                             |     |     |     | 100%               |  |  |  |  |
| 1 or more Records Submitted to DMHAS |     |     |     |                    |  |  |  |  |