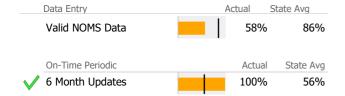

### **Data Submission Quality**

#### Data Submitted to DMHAS by Month

| Data                                 | Jul | Aug | Sep | % Months Submitted |  |  |  |  |
|--------------------------------------|-----|-----|-----|--------------------|--|--|--|--|
| Admissions                           |     |     |     | 100%               |  |  |  |  |
| Discharges                           |     |     |     | 100%               |  |  |  |  |
| Services                             |     |     |     | 100%               |  |  |  |  |
| 1 or more Records Submitted to DMHAS |     |     |     |                    |  |  |  |  |