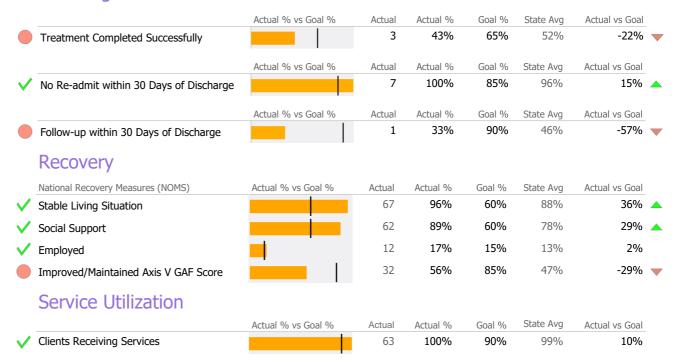

### **Program Activity**

| Measure        | Actual | 1 Yr Ago | Variance % |   |
|----------------|--------|----------|------------|---|
| Unique Clients | 116    | 112      | 4%         |   |
| Admits         | 22     | 30       | -27%       | • |
| Discharges     | 36     | 23       | 57%        | • |
| Service Hours  | 856    | 1,050    | -18%       | • |