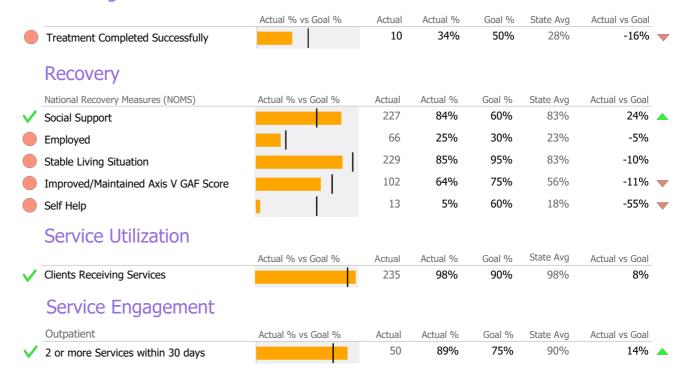

| 20%        | • |
| Admits         | 56     | 53       | 6%         |   |
| Discharges     | 29     | 33       | -12%       | • |
| Service Hours  | 1,690  | 1,518    | 11%        | • |

#### **Data Submission Quality**



#### Data Submitted to DMHAS by Month

| Data                                 |  | Jul | Aug | Sep | % Months Submitted |  |  |
|--------------------------------------|--|-----|-----|-----|--------------------|--|--|
| Admissions                           |  |     |     |     | 100%               |  |  |
| Discharges                           |  |     |     |     | 100%               |  |  |
| Services                             |  |     |     |     | 100%               |  |  |
| 1 or more Records Submitted to DMHAS |  |     |     |     |                    |  |  |





<sup>\*</sup> State Avg based on 2 Active Standard Outpatient Programs

Reporting Period: July 2019 - September 2019 (Data as of Dec 27, 2019)

#### **Program Activity**

| Measure        | Actual | 1 Yr Ago | Variance % |                |
|----------------|--------|----------|------------|----------------|
| Unique Clients | 31     | 40       | -23%       | $\blacksquare$ |
| Admits         | 1      | 2        | -50%       | •              |
| Discharges     | 2      | 7        | -71%       | •              |
| Service Hours  | 283    | 320      | -12%       | •              |

#### **Data Submission Quality**



#### Data Submitted to DMHAS by Month

| Admissions Discharges | 33%  |
|-----------------------|------|
| Discharges            |      |
|                       | 67%  |
| S