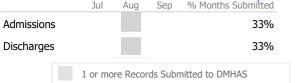

### **Data Submission Quality**

#### Data Submitted to DMHAS by Month

| Data                                 | Jul | Aug | Sep | % Months Submitted |  |  |  |  |
|--------------------------------------|-----|-----|-----|--------------------|--|--|--|--|
| Admissions                           |     |     |     | 100%               |  |  |  |  |
| Discharges                           |     |     |     | 100%               |  |  |  |  |
| Services                             |     |     |     | 100%               |  |  |  |  |
| 1 or more Records Submitted to DMHAS |     |     |     |                    |  |  |  |  |