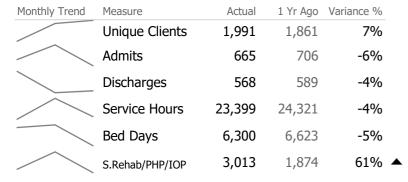

### **Provider Activity**

### **Program Activity**

| Measure        | Actual | 1 Yr Ago | Variance % |   |
|----------------|--------|----------|------------|---|
| Unique Clients | 116    | 112      | 4%         |   |
| Admits         | 22     | 30       | -27%       | • |
| Discharges     | 36     | 23       | 57%        | • |
| Service Hours  | 856    | 1,050    | -18%       | • |