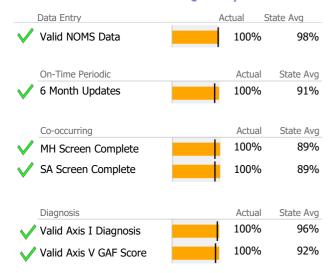

### **Data Submission Quality**

#### Data Submitted to DMHAS by Month

| Data                                 | Jul | Aug | Sep | % Months Submitted |  |  |  |  |
|--------------------------------------|-----|-----|-----|--------------------|--|--|--|--|
| Admissions                           |     |     |     | 100%               |  |  |  |  |
| Discharges                           |     |     |     | 100%               |  |  |  |  |
| Services                             |     |     |     | 100%               |  |  |  |  |
| 1 or more Records Submitted to DMHAS |     |     |     |                    |  |  |  |  |