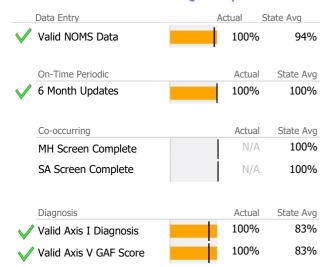

### **Data Submission Quality**

#### Data Submitted to DMHAS by Month

| Data                                 | Jul | Aug | Sep | % Months Submitted |  |  |  |  |
|--------------------------------------|-----|-----|-----|--------------------|--|--|--|--|
| Admissions                           |     |     |     | 100%               |  |  |  |  |
| Discharges                           |     |     |     | 100%               |  |  |  |  |
| Services                             |     |     |     | 100%               |  |  |  |  |
| 1 or more Records Submitted to DMHAS |     |     |     |                    |  |  |  |  |