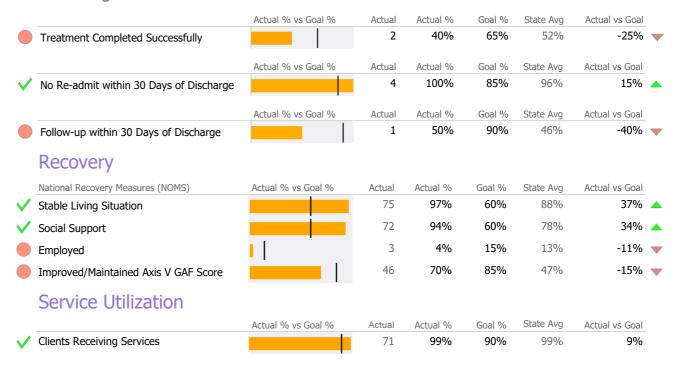

### **Program Activity**

| Measure        | Actual | 1 Yr Ago | Variance % |   |
|----------------|--------|----------|------------|---|
| Unique Clients | 116    | 112      | 4%         |   |
| Admits         | 22     | 30       | -27%       | • |
| Discharges     | 36     | 23       | 57%        | • |
| Service Hours  | 856    | 1,050    | -18%       | • |