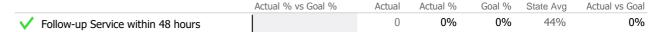

### **Program Activity**

| Measure        | Actual | 1 Yr Ago | Variance % |   |
|----------------|--------|----------|------------|---|
| Unique Clients | 116    | 112      | 4%         |   |
| Admits         | 22     | 30       | -27%       | • |
| Discharges     | 36     | 23       | 57%        | • |
| Service Hours  | 856    | 1,050    | -18%       | • |