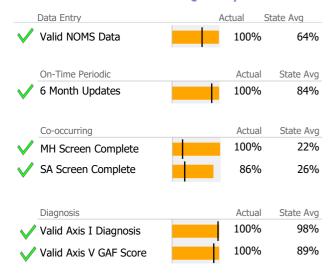

### **Data Submission Quality**

#### Data Submitted to DMHAS by Month

| Data                                 | Jul | Aug | Sep | % Months Submitted |  |  |  |  |
|--------------------------------------|-----|-----|-----|--------------------|--|--|--|--|
| Admissions                           |     |     |     | 100%               |  |  |  |  |
| Discharges                           |     |     |     | 100%               |  |  |  |  |
| Services                             |     |     |     | 100%               |  |  |  |  |
| 1 or more Records Submitted to DMHAS |     |     |     |                    |  |  |  |  |