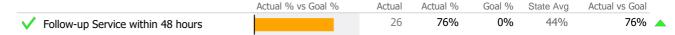

### **Program Activity**

| Measure        | Actual | 1 Yr Ago | Variance % |   |
|----------------|--------|----------|------------|---|
| Unique Clients | 116    | 112      | 4%         |   |
| Admits         | 22     | 30       | -27%       | • |
| Discharges     | 36     | 23       | 57%        | • |
| Service Hours  | 856    | 1,050    | -18%       | • |