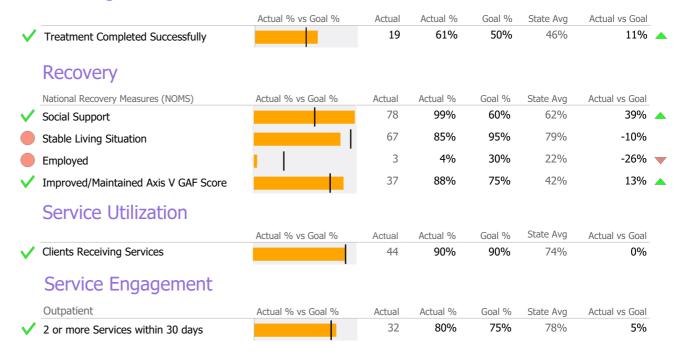

### **Program Activity**

| Measure        | Actual | 1 Yr Ago | Variance % |   |
|----------------|--------|----------|------------|---|
| Unique Clients | 116    | 112      | 4%         |   |
| Admits         | 22     | 30       | -27%       | • |
| Discharges     | 36     | 23       | 57%        | • |
| Service Hours  | 856    | 1,050    | -18%       | • |