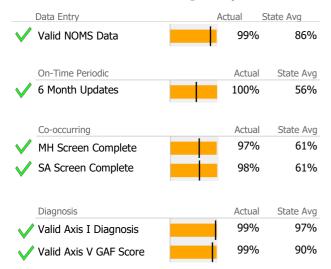

### **Data Submission Quality**

#### Data Submitted to DMHAS by Month

| Data                                 | Jul | Aug | Sep | % Months Submitted |  |  |  |  |
|--------------------------------------|-----|-----|-----|--------------------|--|--|--|--|
| Admissions                           |     |     |     | 100%               |  |  |  |  |
| Discharges                           |     |     |     | 100%               |  |  |  |  |
| Services                             |     |     |     | 100%               |  |  |  |  |
| 1 or more Records Submitted to DMHAS |     |     |     |                    |  |  |  |  |