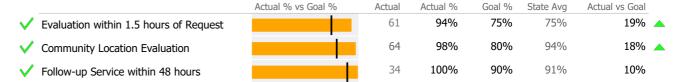

### **Program Activity**

| Measure        | Actual | 1 Yr Ago | Variance % |   |
|----------------|--------|----------|------------|---|
| Unique Clients | 116    | 112      | 4%         |   |
| Admits         | 22     | 30       | -27%       | • |
| Discharges     | 36     | 23       | 57%        | • |
| Service Hours  | 856    | 1,050    | -18%       | • |