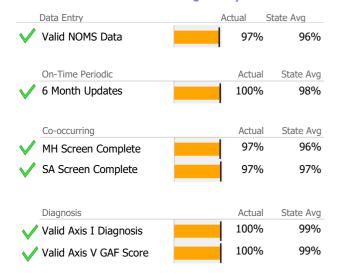

|  |  |  |  |  |
| 1 or more Records Submitted to DMHAS |         |                        |     |  |  |  |  |  |

#### **JD Forensic Counseling Svs**

Community Mental Health Affiliates

Forensic MH - Outpatient - Standard Outpatient

#### Connecticut Dept of Mental Health and Addiction Services Program Quality Dashboard

Reporting Period: July 2019 - September 2019 (Data as of Dec 27, 2019)

#### **Program Activity**

| Measure        | Actual | 1 Yr Ago | Variance % |   |
|----------------|--------|----------|------------|---|
| Unique Clients | 268    | 223      | 20%        | • |
| Admits         | 56     | 53       | 6%         |   |
| Discharges     | 29     | 33       | -12%       | • |
| Service Hours  | 1,690  | 1,518    | 11%        | • |

#### **Data Submission Quality**



#### Data Submitted to DMHAS by Month

| Data                                 |  | Jul | Aug | Sep | % Months Submitted |  |  |
|--------------------------------------|--|-----|-----|-----|--------------------|--|--|
| Admissions                           |  |     |     |     | 100%               |  |  |
| Discharges                           |  |     |     |     | 100%               |  |  |
| Services                             |  |     |     |     | 100%               |  |  |
| 1 or more Records Submitted to DMHAS |  |     |     |     |                    |  |  |





<sup>\*</sup> State Avg based on 2 Active Standard Outpatient Programs

Reporting Period: July 2019 - September 2019 (Data as of Dec 27, 2019)

#### **Program Activity**

| Measure        | Actual | 1 Yr Ago | Variance %