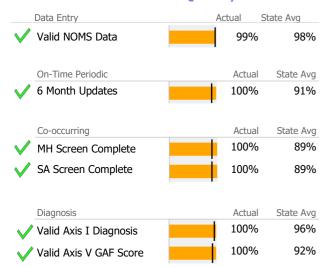

nths Submitted |
|---|-----|-----|-------|--------------------|
| ; |     |     |       | 100%               |
| ; |     |     |       | 100%               |
|   |     |     |       | 100%               |
|   | 5   |     | _ = = | _ = = =            |



<sup>\*</sup> State Avg based on 33 Active Social Rehabilitation Programs

Reporting Period: July 2019 - September 2019 (Data as of Dec 27, 2019)

#### **Program Activity**

| Measure        | Actual | 1 Yr Ago | Variance % |   |
|----------------|--------|----------|------------|---|
| Unique Clients | 18     | 24       | -25%       | • |
| Admits         | 1      | 6        | -83%       | • |
| Discharges     | 2      | 6        | -67%       | • |
| Bed Days       | 1,546  | 1,531    | 1%         |   |

#### **Data Submission Quality**



#### Data Submitted to DMHAS by Month







<sup>\*</sup> State Avg based on 27 Active MH Intensive Res. Rehabilitation Programs