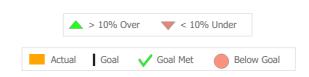

### **Data Submission Quality**

#### Data Submitted to DMHAS by Month

| Data                                 | Jul | Aug | Sep | % Months Submitted |  |  |  |  |
|--------------------------------------|-----|-----|-----|--------------------|--|--|--|--|
| Admissions                           |     |     |     | 100%               |  |  |  |  |
| Discharges                           |     |     |     | 100%               |  |  |  |  |
| Services                             |     |     |     | 100%               |  |  |  |  |
| 1 or more Records Submitted to DMHAS |     |     |     |                    |  |  |  |  |