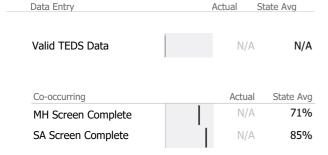

10%                           | >110%              |          |          |        |           |                |



<sup>\*</sup> State Avg based on 27 Active MH Intensive Res. Rehabilitation Programs

#### **SOR - Recovery Coach**

Community Mental Health Affiliates

Addiction - Recovery Support - Peer Based Mentoring

Connecticut Dept of Mental Health and Addiction Services Program Quality Dashboard

Reporting Period: July 2019 - September 2019 (Data as of Dec 27, 2019)

#### **Program Activity**

| Measure        | Actual | 1 Yr Ago | Variance % |
|----------------|--------|----------|------------|
| Unique Clients | 0      |          |            |
| Admits         | -      | -        |            |
| Discharges     | _      | _        |            |

#### **Data Submission Quality**



## Data Submitted to DMHAS by Month Jul Aug Sep Month Months Submitted

Admissions 0%

Discharges 0 1 or more Records Submitted to DMHAS



<sup>\*</sup> State Avg based on 9 Active Peer Based Mentoring Programs

#### **State Hospital D/C Behavioral Health**

Community Mental Health Affiliates

Mental Health - Case Management - Standard Case Management

#### Connecticut Dept of Mental Health and Addiction Services Program Quality Dashboard

Reporting Period: July 2019 - September 2019 (Data as of Dec 27, 2019)

#### **Program Activity**

| Measure        | Actual | 1 Yr Ago | Variance % |                  |
|----------------|--------|----------|------------|------------------|
| Unique Clients | 4      | 5        | -20%       | lacktriangledown |
| Admits         | -      | -        |