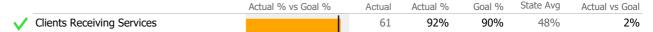

### **Program Activity**

| Measure        | Actual | 1 Yr Ago | Variance % |   |
|----------------|--------|----------|------------|---|
| Unique Clients | 116    | 112      | 4%         |   |
| Admits         | 22     | 30       | -27%       | • |
| Discharges     | 36     | 23       | 57%        | • |
| Service Hours  | 856    | 1,050    | -18%       | • |