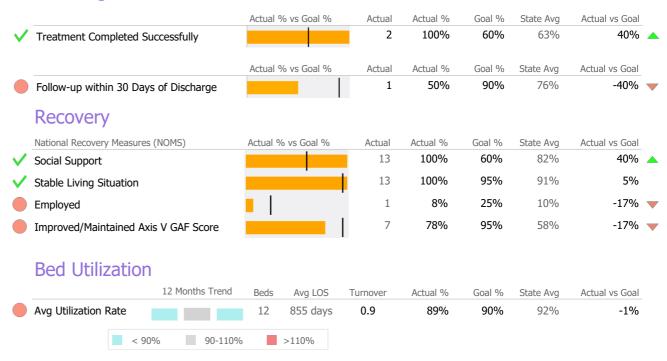

| 0%       | 75%    | 67%       | -75%           |   |



<sup>\*</sup> State Avg based on 113 Active Standard Outpatient Programs

Mental Health - Residential Services - Supervised Apartments

#### Connecticut Dept of Mental Health and Addiction Services Program Quality Dashboard

Reporting Period: July 2019 - September 2019 (Data as of Dec 27, 2019)

### **Program Activity**

| Measure        | Actual | 1 Yr Ago | Variance % |   |
|----------------|--------|----------|------------|---|
| Unique Clients | 13     | 12       | 8%         |   |
| Admits         | 2      | -        |            |   |
| Discharges     | 2      | 1        | 100%       | • |
| Bed Days       | 984    | 1,099    | -10%       |   |

### **Data Submission Quality**



#### Data Submitted to DMHAS by Month







<sup>\*</sup> State Avg based on 80 Active Supervised Apartments Programs

#### **Intensive Outpatient/Standard Intensive Outpatient**

Community Mental Health Affiliates

Mental Health - Outpatient - Standard Outpatient

#### Connecticut Dept of Mental Health and Addiction Services Program Quality Dashboard

Reporting Period: July 2019 - September 2019 (Data as of Dec 27, 2019)

### **Program Activity**

| Measure        | Actual | 1 Yr Ago | Variance % |   |
|----------------|--------|----------|------------|---|
| Unique Clients | 0      | 96       |            | • |
| Admits         | -      | 62       | -100%      | • |
| Discharges     | -      | 57       | -100%      | • |
| Service Hours  | -      | 390      | -100%      | • |

#### **Data Submission Quality**

| Data Entry