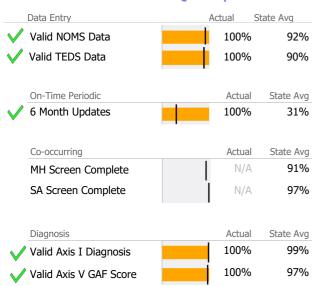

ents | 7      | 8        | -13% 🔻        |
| Admits         | 1      | 1        | 0%            |
| Discharges     | 2      | 1        | 100% 🔺        |
| Bed Days       | 507    | 667      | -24% <b>▼</b> |

#### **Data Submission Quality**



#### Data Submitted to DMHAS by Month







<sup>\*</sup> State Avg based on 24 Active Group Home Programs

Reporting Period: July 2019 - September 2019 (Data as of Dec 27, 2019)

#### **Program Activity**

| Measure        | Actual | 1 Yr Ago | Variance % |
|----------------|--------|----------|------------|
| Unique Clients | 6      | 6        | 0%         |
| Admits         | -      | -        |            |
| Discharges     | -      | -        |            |
| Service Hours  | 18     | 72       | -75% 🔻     |

#### **Data Submission Quality**



### Data Submitted to DMHAS by Month

|            | Jui     | Aug      | Sep      | % Months Submitted |
|------------|---------|----------|----------|--------------------|
| Admissions |         |          |          | 0%                 |
| Discharges |         |          |          | 0%                 |
| Services   |         |          |          | 100%               |
|            | 1 or mo | ore Reco | rds Subr | mitted to DMHAS    |

|          |                                      | Actual % vs Goal % | Actual | Actual % | Goal % | State Avg | Actual vs Goal |   |
|----------|--------------------------------------|--------------------|--------|----------|--------|-----------|----------------|---|
|          | Treatment Completed Successfully     |                    | N/A    |