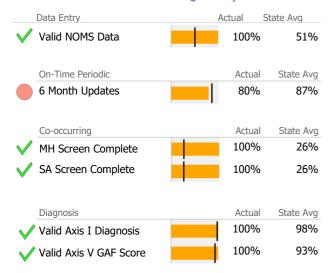

### **Data Submission Quality**

#### Data Submitted to DMHAS by Month

| Data                                 | Jul | Aug | Sep | % Months Submitted |  |  |  |  |
|--------------------------------------|-----|-----|-----|--------------------|--|--|--|--|
| Admissions                           |     |     |     | 100%               |  |  |  |  |
| Discharges                           |     |     |     | 100%               |  |  |  |  |
| Services                             |     |     |     | 100%               |  |  |  |  |
| 1 or more Records Submitted to DMHAS |     |     |     |                    |  |  |  |  |