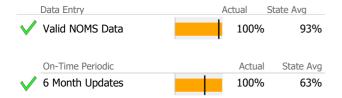

ograms

#### **State Hospital D/C Behavioral Health**

Community Mental Health Affiliates

Mental Health - Case Management - Standard Case Management

#### Connecticut Dept of Mental Health and Addiction Services Program Quality Dashboard

Reporting Period: July 2019 - September 2019 (Data as of Dec 27, 2019)

#### **Program Activity**

| Measure        | Actual | 1 Yr Ago | Variance % |                  |
|----------------|--------|----------|------------|------------------|
| Unique Clients | 4      | 5        | -20%       | lacktriangledown |
| Admits         | -      | -        |            |                  |
| Discharges     | -      | -        |            |                  |
| Service Hours  | 3      | 5        | -52%       | •                |

#### **Data Submission Quality**



### Data Submitted to DMHAS by Month

|            |   | Jui                                  | Aug | Sep | % MOHUIS SUDITILLEU |  |  |
|------------|---|--------------------------------------|-----|-----|---------------------|--|--|
| Admission  | S |                                      |     |     | 0%                  |  |  |
| Discharges | 5 |                                      |     |     | 0%                  |  |  |
| Services   |   |                                      |     |     | 67%                 |  |  |
|            |   | 1 or more Records Submitted to DMHAS |     |     |                     |  |  |

|          |                                   | Actual % vs Goal % | Actual | Actual % | Goal % | State Avg | Actual vs Goal |   |
|----------|---------------------------