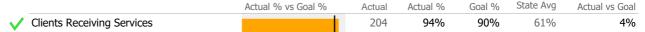

### **Program Activity**

| Measure        | Actual | 1 Yr Ago | Variance % |   |
|----------------|--------|----------|------------|---|
| Unique Clients | 116    | 112      | 4%         |   |
| Admits         | 22     | 30       | -27%       | • |
| Discharges     | 36     | 23       | 57%        | • |
| Service Hours  | 856    | 1,050    | -18%       | • |