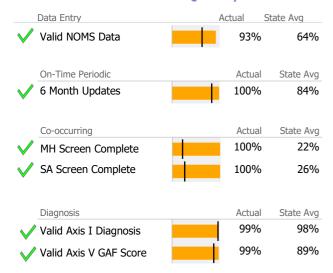

### **Data Submission Quality**

#### Data Submitted to DMHAS by Month

| Data                                 | Jul | Aug | Sep | % Months Submitted |  |  |  |  |
|--------------------------------------|-----|-----|-----|--------------------|--|--|--|--|
| Admissions                           |     |     |     | 100%               |  |  |  |  |
| Discharges                           |     |     |     | 100%               |  |  |  |  |
| Services                             |     |     |     | 100%               |  |  |  |  |
| 1 or more Records Submitted to DMHAS |     |     |     |                    |  |  |  |  |