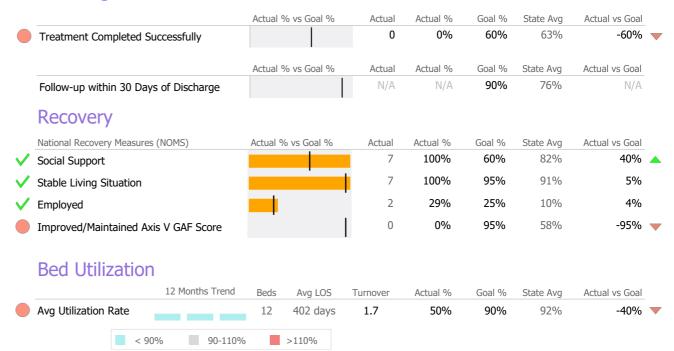

### **Program Activity**

| Measure        | Actual | 1 Yr Ago | Variance % |   |
|----------------|--------|----------|------------|---|
| Unique Clients | 116    | 112      | 4%         |   |
| Admits         | 22     | 30       | -27%       | • |
| Discharges     | 36     | 23       | 57%        | • |
| Service Hours  | 856    | 1,050    | -18%       | • |