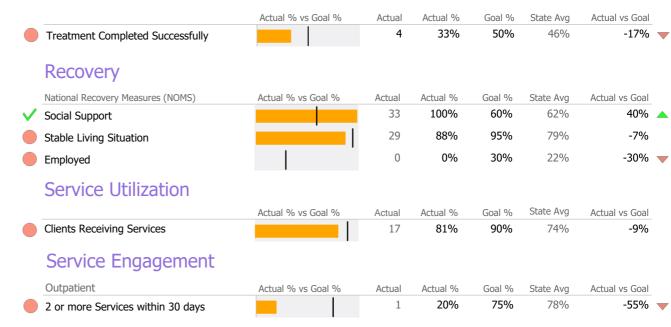

### **Program Activity**

| Measure        | Actual | 1 Yr Ago | Variance % |   |
|----------------|--------|----------|------------|---|
| Unique Clients | 116    | 112      | 4%         |   |
| Admits         | 22     | 30       | -27%       | • |
| Discharges     | 36     | 23       | 57%        | • |
| Service Hours  | 856    | 1,050    | -18%       | • |