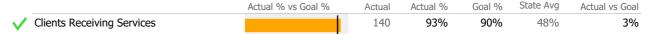

### **Program Activity**

| Measure        | Actual | 1 Yr Ago | Variance % |   |
|----------------|--------|----------|------------|---|
| Unique Clients | 116    | 112      | 4%         |   |
| Admits         | 22     | 30       | -27%       | • |
| Discharges     | 36     | 23       | 57%        | • |
| Service Hours  | 856    | 1,050    | -18%       | • |