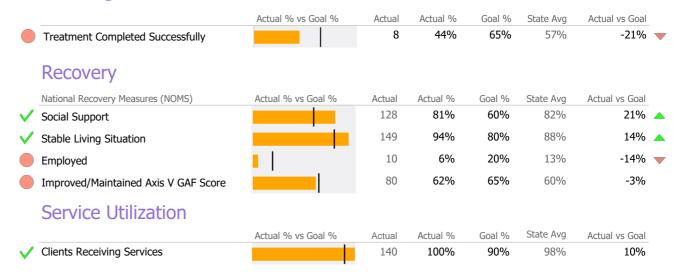

### **Program Activity**

| Measure        | Actual | 1 Yr Ago | Variance % |   |
|----------------|--------|----------|------------|---|
| Unique Clients | 116    | 112      | 4%         |   |
| Admits         | 22     | 30       | -27%       | • |
| Discharges     | 36     | 23       | 57%        | • |
| Service Hours  | 856    | 1,050    | -18%       | • |