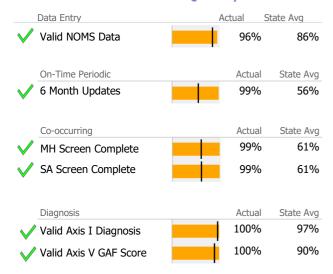

### **Data Submission Quality**

#### Data Submitted to DMHAS by Month

| Data                                 | Jul | Aug | Sep | % Months Submitted |  |  |  |  |
|--------------------------------------|-----|-----|-----|--------------------|--|--|--|--|
| Admissions                           |     |     |     | 100%               |  |  |  |  |
| Discharges                           |     |     |     | 100%               |  |  |  |  |
| Services                             |     |     |     | 100%               |  |  |  |  |
| 1 or more Records Submitted to DMHAS |     |     |     |                    |  |  |  |  |