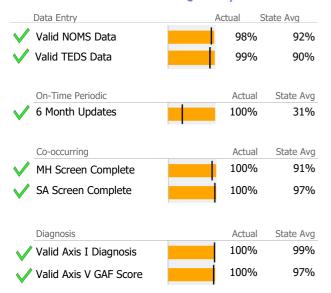

ervices                             |  |     |     |     | 100%               |  |  |
| 1 or more Records Submitted to DMHAS |  |     |     |     |                    |  |  |





<sup>\*</sup> State Avg based on 2 Active Standard Outpatient Programs

Reporting Period: July 2019 - September 2019 (Data as of Dec 27, 2019)

#### **Program Activity**

| Measure        | Actual | 1 Yr Ago | Variance % |                |
|----------------|--------|----------|------------|----------------|
| Unique Clients | 31     | 40       | -23%       | $\blacksquare$ |
| Admits         | 1      | 2        | -50%       | •              |
| Discharges     | 2      | 7        | -71%       | •              |
| Service Hours  | 283    | 320      | -12%       | •              |

#### **Data Submission Quality**



#### Data Submitted to DMHAS by Month

| Admissions Discharges | 33%  |
|-----------------------|------|
| Discharges            |      |
|                       | 67%  |
| Services              | 100% |

|                                      | Actual % vs Goal % | Actual | Actual % | Goal % | State Avg | Actual vs Goal |   |
|--------------------------------------|--------------------|--------|----------|--------|-----------|----------------|---|
| Treatment Completed Successfully     |                    | 0      | 0%       | 50%    | 54%       | -50%           |   |
| Recovery                             |                    |        |          |        |           |                |   |
| National Recovery Measures (NOMS)    | Actual % vs Goal % | Actual | Actual % | Goal % | State