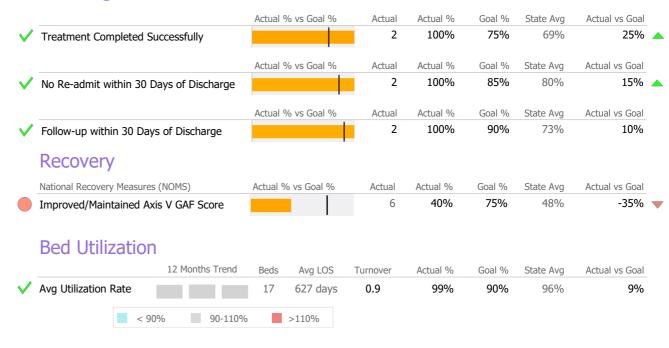

### **Program Activity**

| Measure        | Actual | 1 Yr Ago | Variance % |   |
|----------------|--------|----------|------------|---|
| Unique Clients | 116    | 112      | 4%         |   |
| Admits         | 22     | 30       | -27%       | • |
| Discharges     | 36     | 23       | 57%        | • |
| Service Hours  | 856    | 1,050    | -18%       | • |