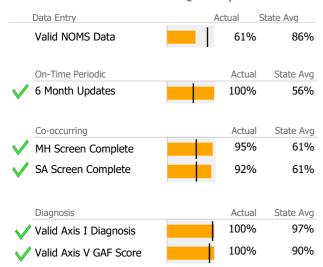

### **Program Activity**

| Measure        | Actual | 1 Yr Ago | Variance % |   |
|----------------|--------|----------|------------|---|
| Unique Clients | 116    | 112      | 4%         |   |
| Admits         | 22     | 30       | -27%       | • |
| Discharges     | 36     | 23       | 57%        | • |
| Service Hours  | 856    | 1,050    | -18%       | • |