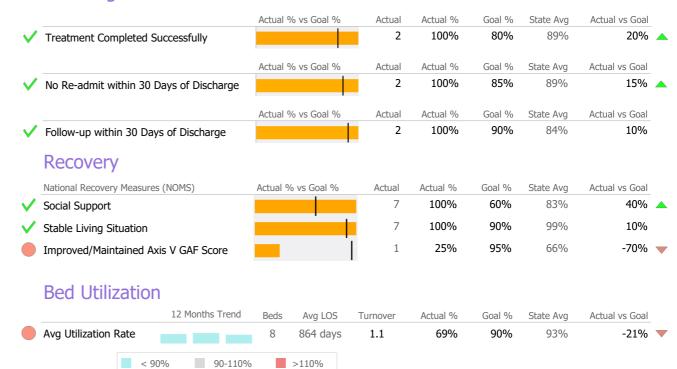

### **Program Activity**

| Measure        | Actual | 1 Yr Ago | Variance % |   |
|----------------|--------|----------|------------|---|
| Unique Clients | 116    | 112      | 4%         |   |
| Admits         | 22     | 30       | -27%       | • |
| Discharges     | 36     | 23       | 57%        | • |
| Service Hours  | 856    | 1,050    | -18%       | • |