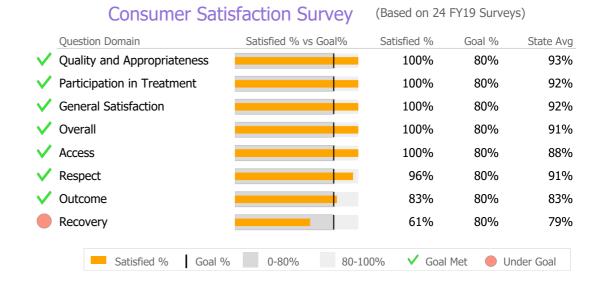

#### **Community Health Center Inc.**

Middletown, CT

**Mental Health** 

Connecticut Dept of Mental Health and Addiction Services Provider Quality Dashboard

Reporting Period: July 2019 - September 2019 (Data as of Dec 27, 2019)

#### **Provider Activity** Monthly Trend Measure Actual 1 Yr Ago Variance % **Unique Clients** 30 27 11% 🔺 Admits 3 1 200% Discharges 4 Service Hours 270 275 -2% ▲ > 10% Over 1 Yr Ago > 10% Under 1Yr Ago Clients by Level of Care Program Type Level of Care Type %

Case Management

30

100.0%



## **Client Demographics**



### **Case Management 302294**

Community Health Center Inc.

Mental Health - Case Management - Outreach & Engagement

Connecticut Dept of Mental Health and Addiction Services Program Quality Dashboard

Reporting Period: July 2019 - September 2019 (Data as of Dec 27, 2019)

# **Program Activity**

| Measure        | Actual | 1 Yr Ago | Variance % |   |
|----------------|--------|----------|------------|---|
| Unique Clients | 30     | 27       | 11%        | • |
| Admits         | 3      | 1        | 200%       | • |
| Discharges     | 4      | -        |            |   |
| Service Hours  | 270    | 275      | -2%        |   |

## Service Engagement



# Data Submitted to DMHAS by Month

|                                      | Jul | Aug | Sep | % Months Sub