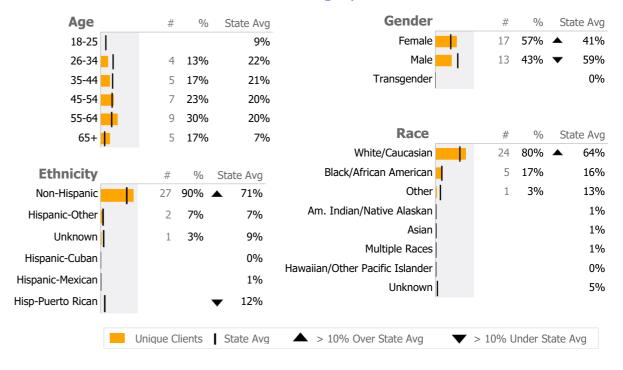

#### **Community Health Center Inc.**

Middletown, CT

**Mental Health** 

Connecticut Dept of Mental Health and Addiction Services Provider Quality Dashboard

Reporting Period: July 2019 - September 2019 (Data as of Dec 27, 2019)

#### **Provider Activity** Monthly Trend Measure Actual 1 Yr Ago Variance % **Unique Clients** 30 27 11% 🔺 Admits 3 1 200% Discharges 4 Service Hours 270 275 -2% ▲ > 10% Over 1 Yr Ago > 10% Under 1Yr Ago Clients by Level of Care Program Type Level of Care Type %

Case Management

30

100.0%



## **Client Demographics**



### **Case Management 302294**

Community Health Center Inc.

Mental Health - Case Management - Outreach & Engagement

Connecticut Dept of Mental Health and Addiction Services Program Quality Dashboard

Reporting Period: July 2019 - September 2019 (Data as of Dec 27, 2019)

# **Program Activity**

| Measure        | Actual | 1 Yr Ago | Variance % |   |
|----------------|--------|----------|------------|---|
| Unique Clients | 30     | 27       | 11%        | • |
| Admits         | 3      | 1        | 200%       | • |
| Discharges     | 4      | -        |            |   |
| Service Hours  | 270    | 275      | -2%        |   |

## Service Engagement



# Data Submitted to DMHAS by Month

|                                      | Jul | Aug | Sep | % Months Submitted |  |  |
|--------------