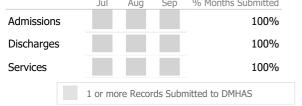

# Data Submitted to DMHAS by Month

| Admissions |                                | 100%  |
|------------|--------------------------------|-------|
| Discharges |                                | 100%  |
|            | 1 or more Records Submitted to | DMHAS |

# Data Submitted to DMHAS by Month

|            | Jul                                  | Aug | Sep | % Months Submitted |  |  |
|------------|--------------------------------------|-----|-----|--------------------|--|--|
| Admissions |                                      |     |     | 100%               |  |  |
| Discharges |                                      |     |     | 100%               |  |  |
|            | 1 or more Records Submitted to DMHAS |     |     |                    |  |  |

# Data Submitted to DMHAS by Month

|            | Jui                                  | Aug | Sep | % Months Submitted |  |  |
|------------|--------------------------------------|-----|-----|--------------------|--|--|
| Admissions |                                      |     |     | 100%               |  |  |
| Discharges |                                      |     |     | 100%               |  |  |
|            | 1 or more Records Submitted to DMHAS |     |     |                    |  |  |