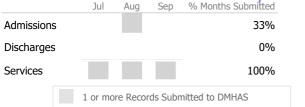

# Data Submitted to DMHAS by Month

100%

90%

|            |   | Jui | Aug | Sep | 70 MOITINS Submitted |
|------------|---|-----|-----|-----|----------------------|
| Admissions | 5 |     |     |     | 100%                 |
| Discharges | 5 |     |     |     | 67%                  |
| Services   |   |     |     |     | 100%                 |