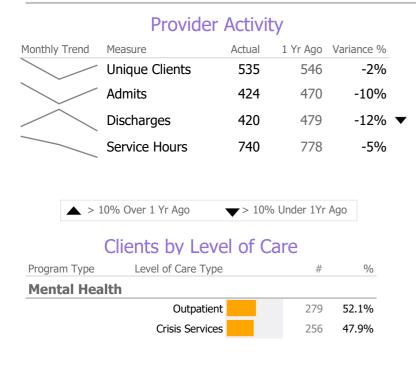

| Measure        | Actual | 1 Yr Ago | Variance % |   |
|----------------|--------|----------|------------|---|
| Unique Clients | 46     | 56       | -18%       | ▼ |
| Admits         | 64     | 70       | -9%        |   |
| Discharges     | 62     | 70       | -11%       | ▼ |