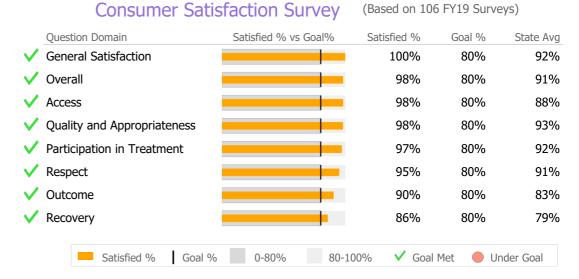

#### Discharge Outcomes

|                                      | Actual % vs Goal % | Actual | Actual % | Goal % | State Avg | Actual vs Goa |
|--------------------------------------|--------------------|--------|----------|--------|-----------|---------------|
| Treatment Completed Successfully     |                    | 4      | 67%      | 50%    | 46%       | 17%           |
| Recovery                             |                    |        |          |        |           |               |
| National Recovery Measures (NOMS)    | Actual % vs Goal % | Actual | Actual % | Goal % | State Avg | Actual vs Goa |
| Social Support                       |                    | 29     | 66%      | 60%    | 62%       | 6%            |
| Stable Living Situation              | · · · · ·          | 43     | 98%      | 95%    | 79%       | 3%            |
| Employed                             |                    | 14     | 32%      | 30%    | 22%       | 2%            |
| Improved/Maintained Axis V GAF Score |                    | 33     | 100%     | 75%    | 42%       | 25%           |
| Service Utilization                  |                    |        |          |        |           |               |
|                                      | Actual % vs Goal % | Actual | Actual % | Goal % | State Avg | Actual vs Goa |
| Clients Receiving Services           |                    | 37     | 97%      | 90%    | 74%       | 7%            |
| Service Engagement                   |                    |        |          |        |           |               |
| Outpatient                           | Actual % vs Goal % | Actual | Actual % | Goal % | State Avg | Actual vs Goa |
| 2 or more Services within 30 days    |                    | 5      | 71%      | 75%    | 78%       | -4%           |