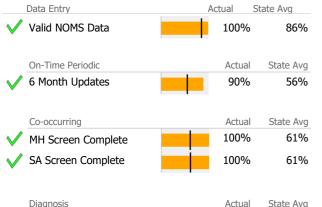

# Data Submission Quality

| Data Entry         | Actual St | tate Avg  |
|--------------------|-----------|-----------|
| Valid NOMS Data    | N/A       | 86%       |
|                    |           |           |
| On-Time Periodic   | Actual    | State Avg |
| 6 Month Updates    | 5%        | 56%       |
| -                  |           |           |
| Co-occurring       | Actual    | State Avg |
| MH Screen Complete | N/A       | 61%       |
| SA Screen Complete | N/A       | 61%       |
|                    |           |           |
| Diagnosis          | Actual    | State Avg |

# Data Submission Quality

| Data Entry           | Actual S | State Avg |
|----------------------|----------|-----------|
| Valid NOMS Data      | 99%      | 86%       |
|                      |          |           |
| On-Time Periodic     | Actual   | State Avg |
| V 6 Month Updates    | 100%     | 56%       |
| Co-occurring         | Actual   | State Avg |
| V MH Screen Complete | 100%     | 61%       |
| V SA Screen Complete | 100%     | 61%       |
|                      |          |           |
| Diagnosis            | Actual   | State Avg |

# Data Submission Quality

| Data Entry         |   | Actual | State Avg |
|--------------------|---|--------|-----------|
| 🗸 Valid NOMS Data  |   | 99%    | 86%       |
|                    |   |        |           |
| On-Time Periodic   |   | Actual | State Avg |
| V 6 Month Updates  |   | 98%    | 56%       |
|                    |   |        |           |
| Co-occurring       |   | Actual | State Avg |
| MH Screen Complete |   | N/A    | 61%       |
| SA Screen Complete | İ | N/A    | 61%       |
|                    |   |        |           |
| Diagnosis          |   | Actual | State Avg |

# Data Submission Quality

| Data Entry           | Actual | State Avg |
|----------------------|--------|-----------|
| Valid NOMS Data      | 99%    | 86%       |
|                      |        |           |
| On-Time Periodic     | Actual | State Avg |
| ✓ 6 Month Updates    | 100%   | 56%       |
| •                    |        |           |
| Co-occurring         | Actual | State Avg |
| V MH Screen Complete | 100%   | 61%       |
| SA Screen Complete   | 11%    | 61%       |
|                      |        |           |
| Diagnosis            | Actual | State Avg |

# Data Submission Quality

| Data Entry               |   | Actual S | tate Avg  |
|--------------------------|---|----------|-----------|
| Valid NOMS Data          |   | 99%      | 86%       |
|                          |   |          |           |
| On-Time Periodic         |   | Actual   | State Avg |
| ✓ 6 Month Updates        |   | 85%      | 56%       |
| •                        |   |          |           |
| Co-occurring             |   | Actual   | State Avg |
| V MH Screen Complete     |   | 100%     | 61%       |
| SA Screen Complete       |   | 24%      | 61%       |
|                          | _ |          |           |
| Diagnosis                |   | Actual   | State Avg |
| Valid Axis I Diagnosis   |   | 100%     | 97%       |
| V valiu Axis I Didyhusis |   | 10070    | 57 70     |