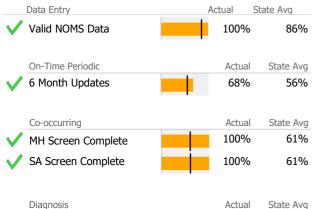

# Data Submission Quality

| Data Entry           | Actual S | State Avg |
|----------------------|----------|-----------|
| Valid NOMS Data      | 99%      | 86%       |
|                      |          |           |
| On-Time Periodic     | Actual   | State Avg |
| V 6 Month Updates    | 100%     | 56%       |
| Co-occurring         | Actual   | State Avg |
| V MH Screen Complete | 100%     | 61%       |
| V SA Screen Complete | 100%     | 61%       |
|                      |          |           |
| Diagnosis            | Actual   | State Avg |

| Diagnosis              | Actual   | State Avg |
|------------------------|----------|-----------|
| Valid Axis I Diagnosis | 100%     | 97%       |
| Valid Axis V GAF Score | <br>100% | 90%       |