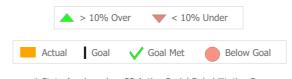

# Data Submitted to DMHAS by Month Submitted West Sep % Months Submitted

<sup>\*</sup> State Avg based on 33 Active Social Rehabilitation Programs