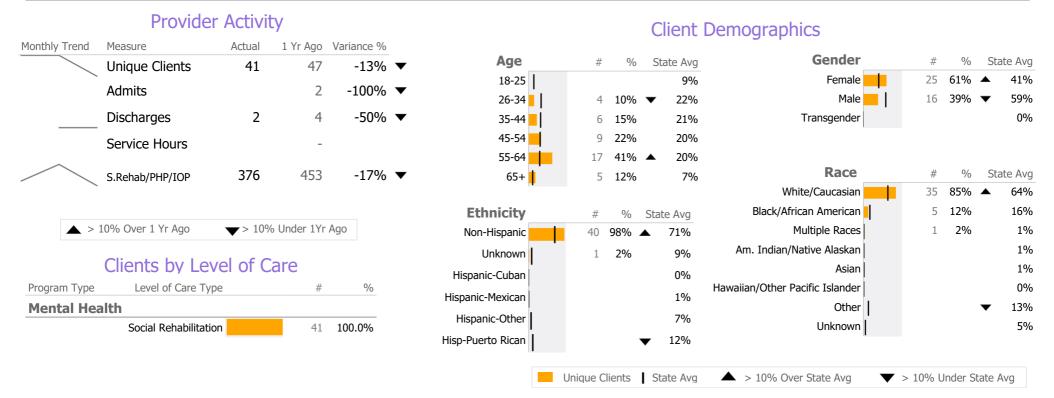

## **Program Activity**

| Measure                      | Actual | 1 Yr Ago | Variance % |   |
|------------------------------|--------|----------|------------|---|
| Unique Clients               | 41     | 47       | -13%       | • |
| Admits                       | -      | 2        | -100%      | • |
| Discharges                   | 2      | 4        | -50%       | • |
| Social Rehab/PHP/IOP<br>Days | 376    | 453      | -17%       | • |