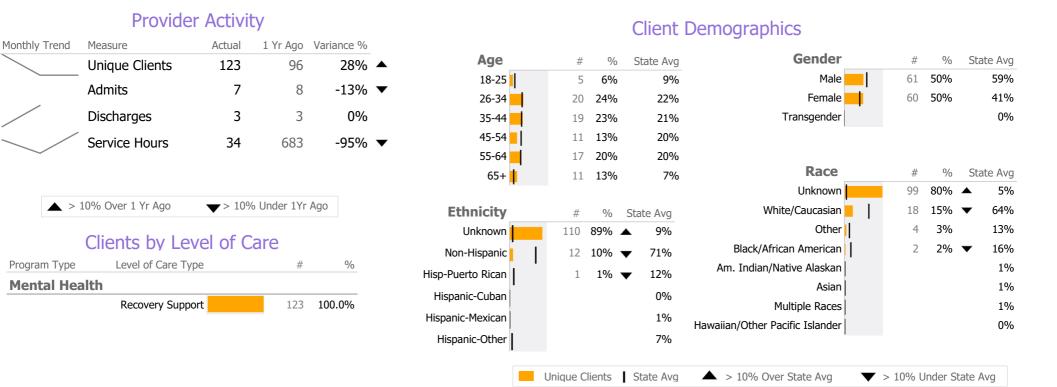

### Program Activity

| Measure        | Actual | 1 Yr Ago | Variance % |
|----------------|--------|----------|------------|
| Unique Clients | 113    | 92       | 23% 🔺      |
| Admits         | 5      | 7        | -29% 🔻     |
| Discharges     | -      | 3        | -100% 🔻    |
| Service Hours  | 10     | 683      | -99% 🔻     |