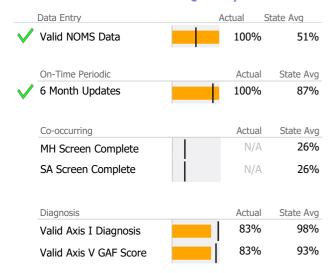

## **Data Submission Quality**

| Data Entry        | Actual | State Avg    |
|-------------------|--------|--------------|
| ✓ Valid NOMS Data | 100%   | % 85%        |
| On-Time Periodic  | Actua  | al State Avg |
| 6 Month Updates   | 100%   | 6 95%        |

### **Data Submission Quality**

| Data Entry        | Actual | State Avg    |
|-------------------|--------|--------------|
| ✓ Valid NOMS Data | 1000   | % 85%        |
| On-Time Periodic  | Actu   | al State Avg |
| 6 Month Updates   | 1000   | % 95%        |

# Data Submission Quality

| Data Entry        | Actual | State Avg    |
|-------------------|--------|--------------|
| ✓ Valid NOMS Data | 1000   | % 85%        |
| On-Time Periodic  | Actu   | al State Avg |
| 6 Month Updates   | 1000   | % 95%        |