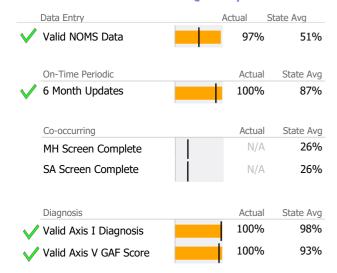

### **Data Submission Quality**

| Data Entry        | Actual | State Avg    |
|-------------------|--------|--------------|
| ✓ Valid NOMS Data | 1000   | % 85%        |
| On-Time Periodic  | Actu   | al State Avg |
| 6 Month Updates   | 1000   | % 95%        |