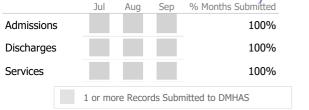

### Data Submitted to DMHAS by Month

|            | Jul | Aug | Sep | % Months Submitted |
|------------|-----|-----|-----|--------------------|
| Admissions |     |     |     | 0%                 |
| Discharges |     |     |     | 33%                |
| Services   |     |     |     | 100%               |