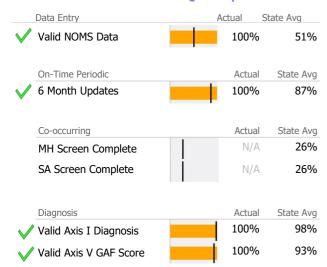

## **Data Submission Quality**

| Data Entry        | Actual | State Avg    |
|-------------------|--------|--------------|
| ✓ Valid NOMS Data | 100%   | % 85%        |
| On-Time Periodic  | Actua  | al State Avg |
| 6 Month Updates   | 100%   | 6 95%        |