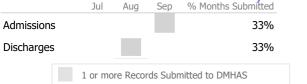

### Data Submitted to DMHAS by Month

|            | Jul     | Aug       | Sep    | % Months Submitted |
|------------|---------|-----------|--------|--------------------|
| Admissions |         |           |        | 0%                 |
| Discharges |         |           |        | 0%                 |
|            | 1 or mo | re Record | ds Sub | mitted to DMHAS    |

### Data Submitted to DMHAS by Month

|            |   | Jul     | Aug      | Sep     | % Months Submitted |
|------------|---|---------|----------|---------|--------------------|
| Admission  | S |         |          |         | 0%                 |
| Discharges | 5 |         |          |         | 0%                 |
|            |   | 1 or mo | re Recor | ds Subr | mitted to DMHAS    |

### Data Submitted to DMHAS by Month

|            | Jul | Aug | Sep | % Months Submitted |
|------------|-----|-----|-----|--------------------|
| Admissions |     |     |     | 0%                 |
| Discharges |     |     |     | 33%                |
| Services   |     |     |     | 100%               |

### Data Submitted to DMHAS by Month

|            | Jul    | Aug       | Sep      | % Months Submitted |
|------------|--------|-----------|----------|--------------------|
| Admissions |        |           |          | 0%                 |
| Discharges |        |           |          | 0%                 |
|            | 1 or m | nore Reco | ords Sub | mitted to DMHAS    |

### Data Submitted to DMHAS by Month

|            | Jul     | Aug      | Sep      | % Months Submitted |
|------------|---------|----------|----------|--------------------|
| Admissions |         |          |          | 0%                 |
| Discharges |         |          |          | 0%                 |
|            | 1 or mo | re Recor | rds Subr | nitted to DMHAS    |

### Data Submitted to DMHAS by Month

|                                      | Jul | Aug | Sep | % Months Submitted |
|--------------------------------------|-----|-----|-----|--------------------|
| Admissions                           |     |     |     | 0%                 |
| Discharges                           |     |     |     | 0%                 |
| 1 or more Records Submitted to DMHAS |     |     |     |                    |

### Data Submitted to DMHAS by Month

|            | Jul     | Aug      | Sep     | % Months Submitted |
|------------|---------|----------|---------|--------------------|
| Admissions |         |          |         | 0%                 |
| Discharges |         |          |         | 0%                 |
|            | 1 or mo | re Recor | ds Subr | nitted to DMHAS    |

### Data Submitted to DMHAS by Month

|            |   | Jul    | Aug       | Sep     | % Months Submitted |
|------------|---|--------|-----------|---------|--------------------|
| Admissions | ; |        |           |         | 67%                |
| Discharges |   |        |           |         | 67%                |
|            |   | 1 or m | ore Recor | ds Subi | mitted to DMHAS    |

### Data Submitted to DMHAS by Month

|            | Jul     | Aug      | Sep      | % Months Submitted |
|------------|---------|----------|----------|--------------------|
| Admissions |         |          |          | 0%                 |
| Discharges |         |          |          | 0%                 |
|            | 1 or mo | ore Reco | rds Subr | nitted to DMHAS    |