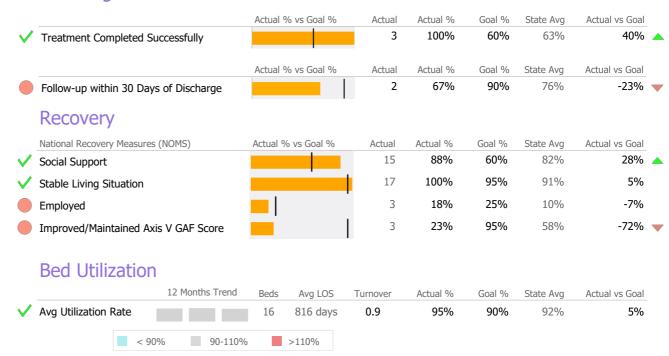

|          |                                       | Actual % vs Goal % | Actual   | Actual % | Goal % | State Avg | Actual vs Goal |  |
|----------|---------------------------------------|--------------------|----------|----------|--------|-----------|----------------|--|
|          | Treatment Completed Successfully      |                    | N/A      | N/A      | 60%    | 63%       | N/A            |  |
|          |                                       | Actual % vs Goal % | Actual   | Actual % | Goal % | State Avg | Actual vs Goal |  |
|          | Follow-up within 30 Days of Discharge |                    | N/A      | N/A      | 90%    | 76%       | N/A            |  |
|          | Recovery                              |                    |          |          |        |           |                |  |
|          | National Recovery Measures (NOMS)     | Actual % vs Goal % | Actual   | Actual % | Goal % | State Avg | Actual vs Goal |  |
| <b>V</b> | Social Support                        |                    | 6        | 86%      | 60%    | 82%       | 26%            |  |
| <b>V</b> | Stable Living Situation               |                    | 7        | 100%     | 95%    | 91%       | 5%             |  |
|          | Improved/Maintained Axis V GAF Score  |                    | 6        | 86%      | 95%    | 58%       | -9%            |  |
|          | Employed                              |                    | 0        | 0%       | 25%    | 10%       | -25%           |  |
|          | Bed Utilization                       |                    |          |          |        |           |                |  |
|          | 12 Months Trend                       | Beds Avg LOS       | Turnover | Actual % | Goal % | State Avg | Actual vs Goal |  |
| <b>\</b> | Avg Utilization Rate                  | 7 816 days         | 1.0      | 100%     | 90%    | 92%       | 10%            |  |
|          | < 90% 90-110%                         | >110%              |          |          |        |           |                |  |

<sup>\*</sup> State Avg based on 80 Active Supervised Apartments Programs