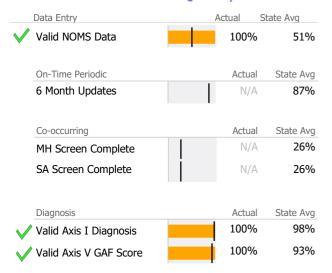

## **Data Submission Quality**

| Data Entry        | Actual | State Avg    |
|-------------------|--------|--------------|
| ✓ Valid NOMS Data | 100%   | % 85%        |
| On-Time Periodic  | Actua  | al State Avg |
| 6 Month Updates   | 100%   | 6 95%        |

### **Data Submission Quality**

| Data Entry        | Actual | State Avg    |
|-------------------|--------|--------------|
| ✓ Valid NOMS Data | 1000   | % 85%        |
| On-Time Periodic  | Actu   | al State Avg |
| 6 Month Updates   | 1000   | % 95%        |

# Data Submission Quality

| Data Entry        | Actual | State Avg    |
|-------------------|--------|--------------|
| ✓ Valid NOMS Data | 1000   | % 85%        |
| On-Time Periodic  | Actu   | al State Avg |
| 6 Month Updates   | 1000   | % 95%        |