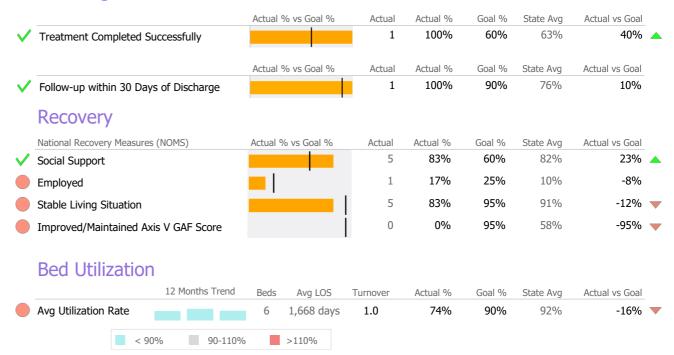

### **Discharge Outcomes**

|                                         | Actual % vs Goal % | Actual | Actual % | Goal % | State Avg | Actual vs Goal |
|-----------------------------------------|--------------------|--------|----------|--------|-----------|----------------|
| Treatment Completed Successfully        |                    | N/A    | N/A      | 80%    | 89%       | N/A            |
|                                         | Actual % vs Goal % | Actual | Actual % | Goal % | State Avg | Actual vs Goal |
| No Re-admit within 30 Days of Discharge |                    | N/A    | N/A      | 85%    | 89%       | N/A            |
|                                         | Actual % vs Goal % | Actual | Actual % | Goal % | State Avg | Actual vs Goal |
| Follow-up within 30 Days of Discharge   |                    | N/A    | N/A      | 90%    | 84%       | N/A            |

#### Recovery

#### **Bed Utilization**

< 90%

>110%

90-110%

<sup>\*</sup> State Avg based on 24 Active Group Home Programs

|          |                                       | Actual % vs Goal % | Actual   | Actual % | Goal % | State Avg | Actual vs Goal |   |
|----------|---------------------------------------|--------------------|----------|----------|--------|-----------|----------------|---|
|          | Treatment Completed Successfully      |                    | N/A      | N/A      | 60%    | 63%       | N/A            |   |
|          |                                       | Actual % vs Goal % | Actual   | Actual % | Goal % | State Avg | Actual vs Goal |   |
|          | Follow-up within 30 Days of Discharge |                    | N/A      | N/A      | 90%    | 76%       | N/A            |   |
|          | Recovery                              |                    |          |          |        |           |                |   |
|          | National Recovery Measures (NOMS)     | Actual % vs Goal % | Actual   | Actual % | Goal % | State Avg | Actual vs Goal |   |
| <b>/</b> | Social Support                        |                    | 3        | 100%     | 60%    | 82%       | 40%            | ^ |
| <b>V</b> | Stable Living Situation               |                    | 3        | 100%     | 95%    | 91%       | 5%             |   |
|          | Employed                              |                    | 0        | 0%       | 25%    | 10%       | -25%           | _ |
|          | Improved/Maintained Axis V GAF Score  |                    | 1        | 33%      | 95%    | 58%       | -62%           | _ |
|          | Bed Utilization                       |                    |          |          |        |           |                |   |
|          | 12 Months Trend                       | Beds Avg LOS       | Turnover | Actual % | Goal % | State Avg | Actual vs Goal |   |
| <b>V</b> | Avg Utilization Rate                  | 3 917 days         | 1.0      | 100%     | 90%    | 92%       | 10%            |   |
|          | < 90% 90-110%                         | >110%              |          |          |        |           |                |   |