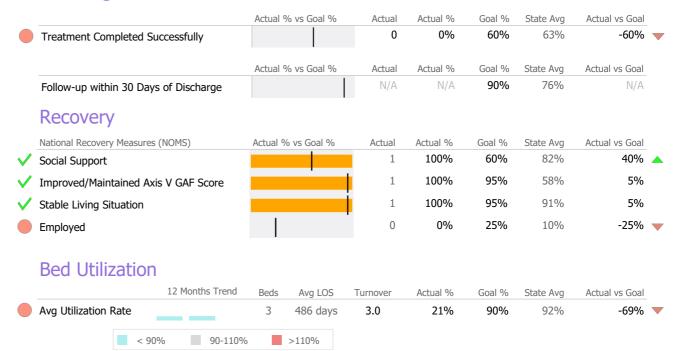

|          |                                       | Actual % vs Goal % | Actual   | Actual % | Goal % | State Avg | Actual vs Goal |   |
|----------|---------------------------------------|--------------------|----------|----------|--------|-----------|----------------|---|
|          | Treatment Completed Successfully      |                    | N/A      | N/A      | 60%    | 63%       | N/A            |   |
|          |                                       | Actual % vs Goal % | Actual   | Actual % | Goal % | State Avg | Actual vs Goal |   |
|          | Follow-up within 30 Days of Discharge |                    | N/A      | N/A      | 90%    | 76%       | N/A            |   |
|          | Recovery                              |                    |          |          |        |           |                |   |
|          | National Recovery Measures (NOMS)     | Actual % vs Goal % | Actual   | Actual % | Goal % | State Avg | Actual vs Goal |   |
| <b>/</b> | Social Support                        |                    | 3        | 100%     | 60%    | 82%       | 40%            | ^ |
| <b>V</b> | Stable Living Situation               |                    | 3        | 100%     | 95%    | 91%       | 5%             |   |
|          | Employed                              |                    | 0        | 0%       | 25%    | 10%       | -25%           | _ |
|          | Improved/Maintained Axis V GAF Score  |                    | 1        | 33%      | 95%    | 58%       | -62%           | _ |
|          | Bed Utilization                       |                    |          |          |        |           |                |   |
|          | 12 Months Trend                       | Beds Avg LOS       | Turnover | Actual % | Goal % | State Avg | Actual vs Goal |   |
| <b>V</b> | Avg Utilization Rate                  | 3 917 days         | 1.0      | 100%     | 90%    | 92%       | 10%            |   |
|          | < 90% 90-110%                         | >110%              |          |          |        |           |                |   |