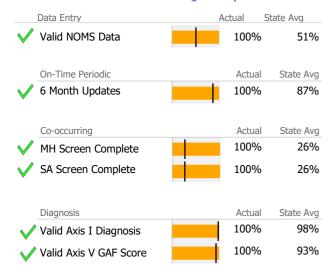

## **Data Submission Quality**

| Data Entry        | Actual | State Avg    |
|-------------------|--------|--------------|
| ✓ Valid NOMS Data | 100%   | % 85%        |
| On-Time Periodic  | Actua  | al State Avg |
| 6 Month Updates   | 100%   | 6 95%        |

### **Data Submission Quality**

| Data Entry        | Actual | State Avg    |
|-------------------|--------|--------------|
| ✓ Valid NOMS Data | 1000   | % 85%        |
| On-Time Periodic  | Actu   | al State Avg |
| 6 Month Updates   | 1000   | % 95%        |

# Data Submission Quality

| Data Entry        | Actual | State Avg    |
|-------------------|--------|--------------|
| ✓ Valid NOMS Data | 1000   | % 85%        |
| On-Time Periodic  | Actu   | al State Avg |
| 6 Month Updates   | 1000   | % 95%        |