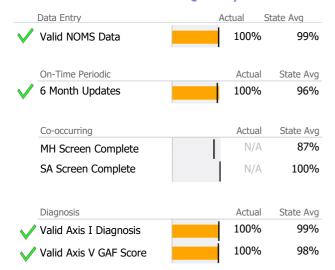

## **Data Submission Quality**

| Data Entry        | Actual | State Avg    |
|-------------------|--------|--------------|
| ✓ Valid NOMS Data | 100%   | % 85%        |
| On-Time Periodic  | Actua  | al State Avg |
| 6 Month Updates   | 100%   | 6 95%        |