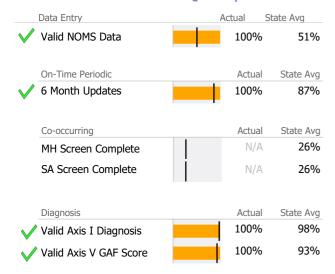

# Data Submission Quality

| Data Entry        | Actual | State Avg    |
|-------------------|--------|--------------|
| ✓ Valid NOMS Data | 1000   | % 85%        |
| On-Time Periodic  | Actu   | al State Avg |
| 6 Month Updates   | 1000   | % 95%        |