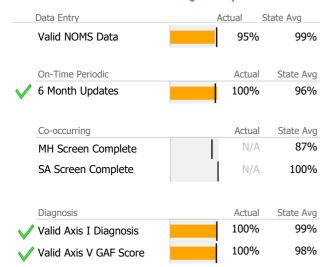

## **Data Submission Quality**

| Data Entry        | Actual | State Avg    |
|-------------------|--------|--------------|
| ✓ Valid NOMS Data | 100%   | % 85%        |
| On-Time Periodic  | Actua  | al State Avg |
| 6 Month Updates   | 100%   | 6 95%        |

### **Data Submission Quality**

| Data Entry        | Actual | State Avg    |
|-------------------|--------|--------------|
| ✓ Valid NOMS Data | 1000   | % 85%        |
| On-Time Periodic  | Actu   | al State Avg |
| 6 Month Updates   | 1000   | % 95%        |

# Data Submission Quality

| Data Entry        | Actual | State Avg    |
|-------------------|--------|--------------|
| ✓ Valid NOMS Data | 1000   | % 85%        |
| On-Time Periodic  | Actu   | al State Avg |
| 6 Month Updates   | 1000   | % 95%        |