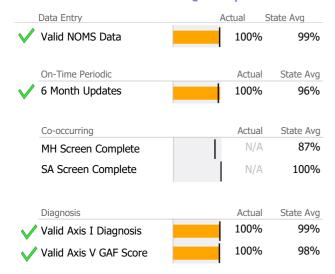

## **Data Submission Quality**

| Data Entry        | Actual | State Avg    |
|-------------------|--------|--------------|
| ✓ Valid NOMS Data | 100%   | % 85%        |
| On-Time Periodic  | Actua  | al State Avg |
| 6 Month Updates   | 100%   | 6 95%        |

### **Data Submission Quality**

| Data Entry        | Actual | State Avg    |
|-------------------|--------|--------------|
| ✓ Valid NOMS Data | 1000   | % 85%        |
| On-Time Periodic  | Actu   | al State Avg |
| 6 Month Updates   | 1000   | % 95%        |

# Data Submission Quality

| Data Entry        | Actual | State Avg    |
|-------------------|--------|--------------|
| ✓ Valid NOMS Data | 1000   | % 85%        |
| On-Time Periodic  | Actu   | al State Avg |
| 6 Month Updates   | 1000   | % 95%        |