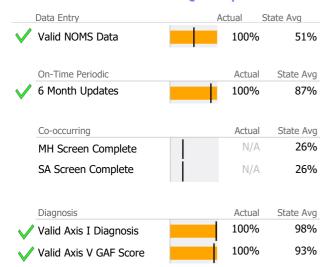

## **Data Submission Quality**

| Data Entry        | Actual | State Avg    |
|-------------------|--------|--------------|
| ✓ Valid NOMS Data | 100%   | % 85%        |
| On-Time Periodic  | Actua  | al State Avg |
| 6 Month Updates   | 100%   | 6 95%        |