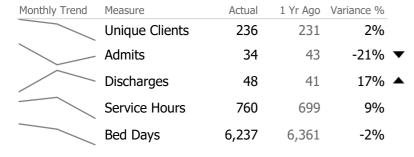

### **Program Activity**

| Measure        | Actual | 1 Yr Ago | Variance % |  |
|----------------|--------|----------|------------|--|
| Unique Clients | 5      | 4        | 25% 🔺      |  |
| Admits         | -      | -        |            |  |
| Discharges     | -      | -        |            |  |
| Bed Days       | 460    | 368      | 25% 🔺      |  |