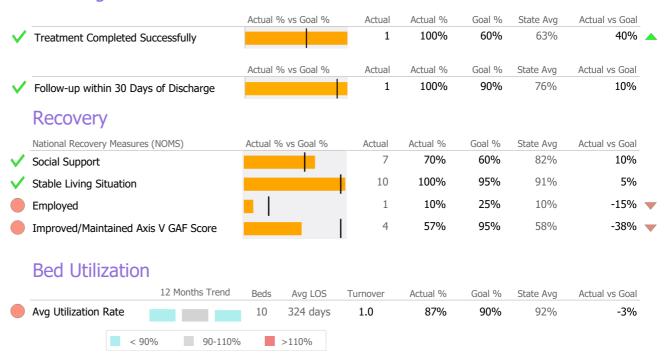

|          |                                       | Actual % vs Goal % | Actual   | Actual % | Goal % | State Avg | Actual vs Goal |
|----------|---------------------------------------|--------------------|----------|----------|--------|-----------|----------------|
|          | Treatment Completed Successfully      |                    | N/A      | N/A      | 60%    | 63%       | N/A            |
|          |                                       | Actual % vs Goal % | Actual   | Actual % | Goal % | State Avg | Actual vs Goal |
|          | Follow-up within 30 Days of Discharge |                    | N/A      | N/A      | 90%    | 76%       | N/A            |
|          | Recovery                              |                    |          |          |        |           |                |
|          | National Recovery Measures (NOMS)     | Actual % vs Goal % | Actual   | Actual % | Goal % | State Avg | Actual vs Goal |
| <b>V</b> | Social Support                        |                    | 9        | 100%     | 60%    | 82%       | 40%            |
| <b>V</b> | Stable Living Situation               |                    | 9        | 100%     | 95%    | 91%       | 5%             |
|          | Employed                              |                    | 0        | 0%       | 25%    | 10%       | -25%           |
|          | Improved/Maintained Axis V GAF Score  |                    | 4        | 44%      | 95%    | 58%       | -51%           |
|          | Bed Utilization                       |                    |          |          |        |           |                |
|          | 12 Months Trend                       | Beds Avg LOS       | Turnover | Actual % | Goal % | State Avg | Actual vs Goal |
| <b>V</b> | Avg Utilization Rate                  | 9 722 days         | 1.0      | 100%     | 90%    | 92%       | 10%            |
|          | < 90% 90-110%                         | >110%              |          |          |        |           |                |

<sup>\*</sup> State Avg based on 80 Active Supervised Apartments Programs