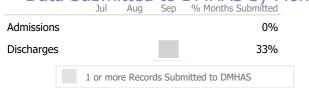

### Data Submitted to DMHAS by Month

|            | Jul | Aug | Sep | % Months Submitted |
|------------|-----|-----|-----|--------------------|
| Admissions |     |     |     | 0%                 |
| Discharges |     |     |     | 33%                |
| Services   |     |     |     | 100%               |