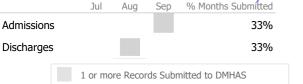

### Data Submitted to DMHAS by Month

|            | Jul | Aug | Sep | % Months Submitted |
|------------|-----|-----|-----|--------------------|
| Admissions |     |     |     | 0%                 |
| Discharges |     |     |     | 33%                |
| Services   |     |     |     | 100%               |

### Data Submitted to DMHAS by Month

|            |                                      | Jul | Aug | Sep | % Months Submitted |  |  |
|------------|--------------------------------------|-----|-----|-----|--------------------|--|--|
| Admissions |                                      |     |     |     | 100%               |  |  |
| Discharges |                                      |     |     |     | 100%               |  |  |
| Services   |                                      |     |     |     | 100%               |  |  |
|            | 1 or more Records Submitted to DMHAS |     |     |     |                    |  |  |