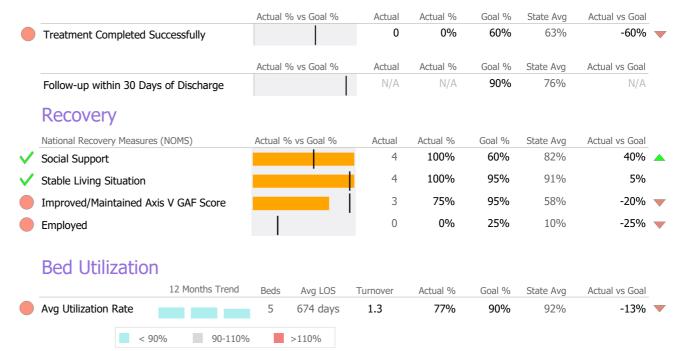

### **Discharge Outcomes**

|                                         | Actual % vs Goal % | Actual | Actual % | Goal % | State Avg | Actual vs Goal |
|-----------------------------------------|--------------------|--------|----------|--------|-----------|----------------|
| Treatment Completed Successfully        |                    | N/A    | N/A      | 80%    | 89%       | N/A            |
|                                         | Actual % vs Goal % | Actual | Actual % | Goal % | State Avg | Actual vs Goal |
| No Re-admit within 30 Days of Discharge |                    | N/A    | N/A      | 85%    | 89%       | N/A            |
|                                         | Actual % vs Goal % | Actual | Actual % | Goal % | State Avg | Actual vs Goal |
| Follow-up within 30 Days of Discharge   |                    | N/A    | N/A      | 90%    | 84%       | N/A            |

#### Recovery

#### **Bed Utilization**

< 90%

>110%

90-110%

<sup>\*</sup> State Avg based on 24 Active Group Home Programs