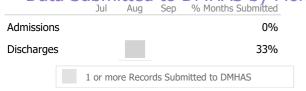

### Data Submitted to DMHAS by Month

|            | Jul | Aug | Sep | % Months Submitted |
|------------|-----|-----|-----|--------------------|
| Admissions |     |     |     | 0%                 |
| Discharges |     |     |     | 33%                |
| Services   |     |     |     | 100%               |

### Data Submitted to DMHAS by Month

|            |                                      | Jul | Aug | Sep | % Months Submitted |  |  |
|------------|--------------------------------------|-----|-----|-----|--------------------|--|--|
| Admissions |                                      |     |     |     | 100%               |  |  |
| Discharges |                                      |     |     |     | 100%               |  |  |
| Services   |                                      |     |     |     | 100%               |  |  |
|            | 1 or more Records Submitted to DMHAS |     |     |     |                    |  |  |