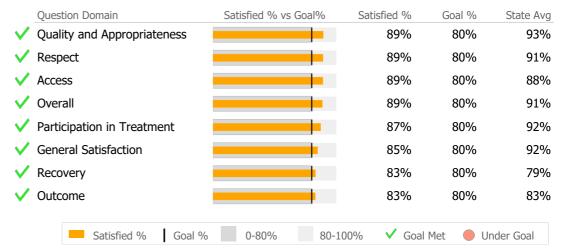

### **Provider Activity**





### Clients by Level of Care

| Program Type  | Program Type Level of Care Type |  |     |       |
|---------------|---------------------------------|--|-----|-------|
| Mental Healtl |                                 |  |     |       |
|               | Employment Services             |  | 174 | 70.4% |
|               | Residential Services            |  | 73  | 29.6% |

### Consumer Satisfaction Survey (Based on 133 FY19 Surveys)



### **Client Demographics**

| Age                | #        | %       | State Avg    | Gender                          | #               | %       | State Avg |
|--------------------|----------|---------|--------------|---------------------------------|-----------------|---------|-----------|
| 18-25              | 33       | 14%     | 9%           | Male                            | 134             | 57%     | 59%       |
| 26-34              | 65       | 28%     | 22%          | Female                          | 102             | 43%     | 41%       |
| 35-44              | 31       | 13%     | 21%          | Transgender                     |                 |         | 0%        |
| 45-54              | 59       | 25%     | 20%          |                                 |